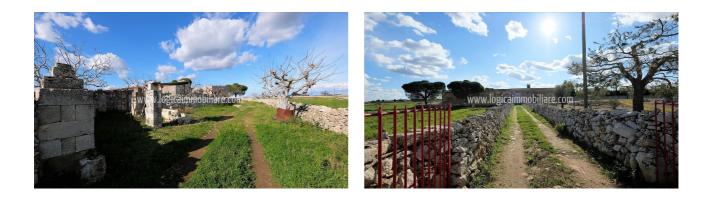

## 600.000 €

Size: 300 sqm Field: 15 ha Rooms: 9 Bedrooms: 4 Bathrooms: 4 Energy class: NA

A few kilometers from the center of Lecce, on the way to the beach of Torre Chianca, portion of Masseria of about 300 sqm to be restored with 15 ha of land. A driveway flanked by the typical dry-stone wall leads to the property, which is divided into two units, the main body consists of 5 large rooms, 3 of which with a star vault ceiling in good condition and 2 with a flat ceiling, partly to be restored, all overlooking the double internal courtyard. Courts that allow you to reach the second building which houses a stable with double star vault ceiling and mangers in perfect condition, and a further compartment used as a deposit. The building, once renovated, is ideally suited to accommodate a main house and a second one to be used as income, all enriched by large internal courtyards, fireplace, and 15 hectares of land, divided between pasture, arable land and olive grove. Lecce is 6 km away, 9 km from Torre Chianca beach and 35 minutes from Brindisi airport.