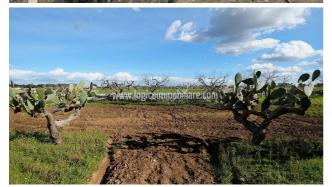

## 600.000 €

Size: 300 sqm Field: 15 ha Rooms: 9 Bedrooms: 4 Bathrooms: 4 Energy class: NA

A few kilometers from the center of Lecce, on the way to the beach of Torre Chianca, portion of Masseria of about 300 sqm to be restored with 15 ha of land. A driveway flanked by the typical dry-stone wall leads to the property, which is divided into two units, the main body consists of 5 large rooms, 3 of which with a star vault ceiling in good condition and 2 with a flat ceiling, partly to be restored, all overlooking the double internal courtyard. Courts that allow you to reach the second building which houses a stable with double star vault ceiling and mangers in perfect condition, and a further compartment used as a deposit. The building, once renovated, is ideally suited to accommodate a main house and a second one to be used as income, all enriched by large internal courtyards, fireplace, and 15 hectares of land, divided between pasture, arable land and olive grove. Lecce is 6 km away, 9 km from Torre Chianca beach and 35 minutes from Brindisi airport.