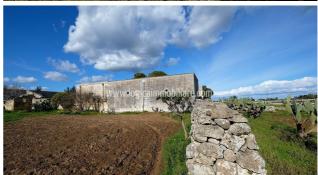

## 600.000 €

Size: 300 sqm Field: 15 ha Rooms: 9 Bedrooms: 4 Bathrooms: 4 Energy class: NA

A few kilometers from the center of Lecce, on the way to the beach of Torre Chianca, portion of Masseria of about 300 sqm to be restored with 15 ha of land. A driveway flanked by the typical dry-stone wall leads to the property, which is divided into two units, the main body consists of 5 large rooms, 3 of which with a star vault ceiling in good condition and 2 with a flat ceiling, partly to be restored, all overlooking the double internal courtyard. Courts that allow you to reach the second building which houses a stable with double star vault ceiling and mangers in perfect condition, and a further compartment used as a deposit. The building, once renovated, is ideally suited to accommodate a main house and a second one to be used as income, all enriched by large internal courtyards, fireplace, and 15 hectares of land, divided between pasture, arable land and olive grove. Lecce is 6 km away, 9 km from Torre Chianca beach and 35 minutes from Brindisi airport.