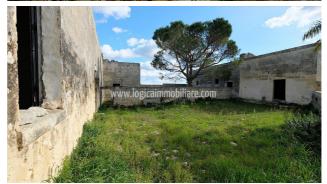

## 600.000 €

Size: 300 sqm Field: 15 ha Rooms: 9 Bedrooms: 4 Bathrooms: 4 Energy class: NA

A few kilometers from the center of Lecce, on the way to the beach of Torre Chianca, portion of Masseria of about 300 sqm to be restored with 15 ha of land. A driveway flanked by the typical dry-stone wall leads to the property, which is divided into two units, the main body consists of 5 large rooms, 3 of which with a star vault ceiling in good condition and 2 with a flat ceiling, partly to be restored, all overlooking the double internal courtyard. Courts that allow you to reach the second building which houses a stable with double star vault ceiling and mangers in perfect condition, and a further compartment used as a deposit. The building, once renovated, is ideally suited to accommodate a main house and a second one to be used as income, all enriched by large internal courtyards, fireplace, and 15 hectares of land, divided between pasture, arable land and olive grove. Lecce is 6 km away, 9 km from Torre Chianca beach and 35 minutes from Brindisi airport.