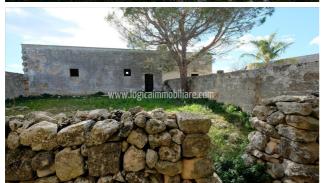

## 600.000 €

Size: 300 sqm Field: 15 ha Rooms: 9 Bedrooms: 4 Bathrooms: 4 Energy class: NA

A few kilometers from the center of Lecce, on the way to the beach of Torre Chianca, portion of Masseria of about 300 sqm to be restored with 15 ha of land. A driveway flanked by the typical dry-stone wall leads to the property, which is divided into two units, the main body consists of 5 large rooms, 3 of which with a star vault ceiling in good condition and 2 with a flat ceiling, partly to be restored, all overlooking the double internal courtyard. Courts that allow you to reach the second building which houses a stable with double star vault ceiling and mangers in perfect condition, and a further compartment used as a deposit. The building, once renovated, is ideally suited to accommodate a main house and a second one to be used as income, all enriched by large internal courtyards, fireplace, and 15 hectares of land, divided between pasture, arable land and olive grove. Lecce is 6 km away, 9 km from Torre Chianca beach and 35 minutes from Brindisi airport.