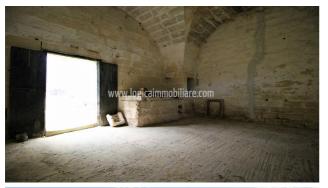

## 600.000 €

Size: 300 sqm Field: 15 ha Rooms: 9 Bedrooms: 4 Bathrooms: 4 Energy class: NA

A few kilometers from the center of Lecce, on the way to the beach of Torre Chianca, portion of Masseria of about 300 sqm to be restored with 15 ha of land. A driveway flanked by the typical dry-stone wall leads to the property, which is divided into two units, the main body consists of 5 large rooms, 3 of which with a star vault ceiling in good condition and 2 with a flat ceiling, partly to be restored, all overlooking the double internal courtyard. Courts that allow you to reach the second building which houses a stable with double star vault ceiling and mangers in perfect condition, and a further compartment used as a deposit. The building, once renovated, is ideally suited to accommodate a main house and a second one to be used as income, all enriched by large internal courtyards, fireplace, and 15 hectares of land, divided between pasture, arable land and olive grove. Lecce is 6 km away, 9 km from Torre Chianca beach and 35 minutes from Brindisi airport.