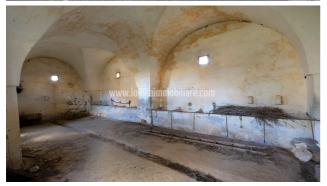

## 600.000 €

Size: 300 sqm Field: 15 ha Rooms: 9 Bedrooms: 4 Bathrooms: 4 Energy class: NA

A few kilometers from the center of Lecce, on the way to the beach of Torre Chianca, portion of Masseria of about 300 sqm to be restored with 15 ha of land. A driveway flanked by the typical dry-stone wall leads to the property, which is divided into two units, the main body consists of 5 large rooms, 3 of which with a star vault ceiling in good condition and 2 with a flat ceiling, partly to be restored, all overlooking the double internal courtyard. Courts that allow you to reach the second building which houses a stable with double star vault ceiling and mangers in perfect condition, and a further compartment used as a deposit. The building, once renovated, is ideally suited to accommodate a main house and a second one to be used as income, all enriched by large internal courtyards, fireplace, and 15 hectares of land, divided between pasture, arable land and olive grove. Lecce is 6 km away, 9 km from Torre Chianca beach and 35 minutes from Brindisi airport.