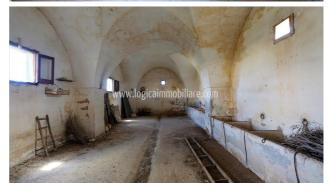

## 600.000 €

Size: 300 sqm Field: 15 ha Rooms: 9 Bedrooms: 4 Bathrooms: 4 Energy class: NA

A few kilometers from the center of Lecce, on the way to the beach of Torre Chianca, portion of Masseria of about 300 sqm to be restored with 15 ha of land. A driveway flanked by the typical dry-stone wall leads to the property, which is divided into two units, the main body consists of 5 large rooms, 3 of which with a star vault ceiling in good condition and 2 with a flat ceiling, partly to be restored, all overlooking the double internal courtyard. Courts that allow you to reach the second building which houses a stable with double star vault ceiling and mangers in perfect condition, and a further compartment used as a deposit. The building, once renovated, is ideally suited to accommodate a main house and a second one to be used as income, all enriched by large internal courtyards, fireplace, and 15 hectares of land, divided between pasture, arable land and olive grove. Lecce is 6 km away, 9 km from Torre Chianca beach and 35 minutes from Brindisi airport.