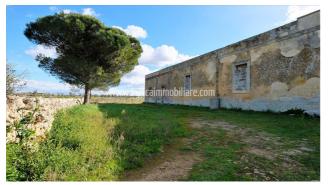

## 600.000 €

Size: 300 sqm Field: 15 ha Rooms: 9 Bedrooms: 4 Bathrooms: 4 Energy class: NA

A few kilometers from the center of Lecce, on the way to the beach of Torre Chianca, portion of Masseria of about 300 sqm to be restored with 15 ha of land. A driveway flanked by the typical dry-stone wall leads to the property, which is divided into two units, the main body consists of 5 large rooms, 3 of which with a star vault ceiling in good condition and 2 with a flat ceiling, partly to be restored, all overlooking the double internal courtyard. Courts that allow you to reach the second building which houses a stable with double star vault ceiling and mangers in perfect condition, and a further compartment used as a deposit. The building, once renovated, is ideally suited to accommodate a main house and a second one to be used as income, all enriched by large internal courtyards, fireplace, and 15 hectares of land, divided between pasture, arable land and olive grove. Lecce is 6 km away, 9 km from Torre Chianca beach and 35 minutes from Brindisi airport.