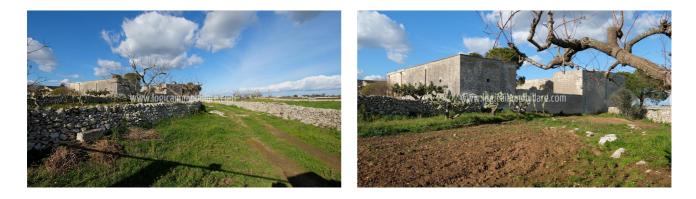

## 600.000 €

Size: 300 sqm Field: 15 ha Rooms: 9 Bedrooms: 4 Bathrooms: 4 Energy class: NA

A few kilometers from the center of Lecce, on the way to the beach of Torre Chianca, portion of Masseria of about 300 sqm to be restored with 15 ha of land. A driveway flanked by the typical dry-stone wall leads to the property, which is divided into two units, the main body consists of 5 large rooms, 3 of which with a star vault ceiling in good condition and 2 with a flat ceiling, partly to be restored, all overlooking the double internal courtyard. Courts that allow you to reach the second building which houses a stable with double star vault ceiling and mangers in perfect condition, and a further compartment used as a deposit. The building, once renovated, is ideally suited to accommodate a main house and a second one to be used as income, all enriched by large internal courtyards, fireplace, and 15 hectares of land, divided between pasture, arable land and olive grove. Lecce is 6 km away, 9 km from Torre Chianca beach and 35 minutes from Brindisi airport.