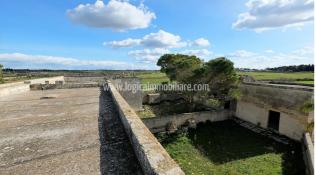

## 600.000 €

Size: 300 sqm Field: 15 ha Rooms: 9 Bedrooms: 4 Bathrooms: 4 Energy class: NA

A few kilometers from the center of Lecce, on the way to the beach of Torre Chianca, portion of Masseria of about 300 sqm to be restored with 15 ha of land. A driveway flanked by the typical dry-stone wall leads to the property, which is divided into two units, the main body consists of 5 large rooms, 3 of which with a star vault ceiling in good condition and 2 with a flat ceiling, partly to be restored, all overlooking the double internal courtyard. Courts that allow you to reach the second building which houses a stable with double star vault ceiling and mangers in perfect condition, and a further compartment used as a deposit. The building, once renovated, is ideally suited to accommodate a main house and a second one to be used as income, all enriched by large internal courtyards, fireplace, and 15 hectares of land, divided between pasture, arable land and olive grove. Lecce is 6 km away, 9 km from Torre Chianca beach and 35 minutes from Brindisi airport.