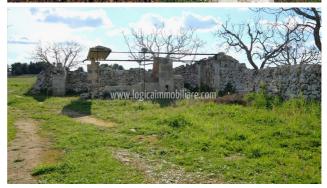

## 600.000 €

Size: 300 sqm Field: 15 ha Rooms: 9 Bedrooms: 4 Bathrooms: 4 Energy class: NA

A few kilometers from the center of Lecce, on the way to the beach of Torre Chianca, portion of Masseria of about 300 sqm to be restored with 15 ha of land. A driveway flanked by the typical dry-stone wall leads to the property, which is divided into two units, the main body consists of 5 large rooms, 3 of which with a star vault ceiling in good condition and 2 with a flat ceiling, partly to be restored, all overlooking the double internal courtyard. Courts that allow you to reach the second building which houses a stable with double star vault ceiling and mangers in perfect condition, and a further compartment used as a deposit. The building, once renovated, is ideally suited to accommodate a main house and a second one to be used as income, all enriched by large internal courtyards, fireplace, and 15 hectares of land, divided between pasture, arable land and olive grove. Lecce is 6 km away, 9 km from Torre Chianca beach and 35 minutes from Brindisi airport.