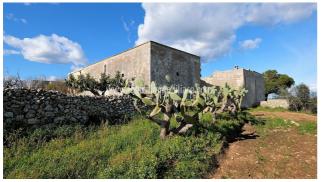

## 600.000 €

Size: 300 sqm Field: 15 ha Rooms: 9 Bedrooms: 4 Bathrooms: 4 Energy class: NA

A few kilometers from the center of Lecce, on the way to the beach of Torre Chianca, portion of Masseria of about 300 sqm to be restored with 15 ha of land. A driveway flanked by the typical dry-stone wall leads to the property, which is divided into two units, the main body consists of 5 large rooms, 3 of which with a star vault ceiling in good condition and 2 with a flat ceiling, partly to be restored, all overlooking the double internal courtyard. Courts that allow you to reach the second building which houses a stable with double star vault ceiling and mangers in perfect condition, and a further compartment used as a deposit. The building, once renovated, is ideally suited to accommodate a main house and a second one to be used as income, all enriched by large internal courtyards, fireplace, and 15 hectares of land, divided between pasture, arable land and olive grove. Lecce is 6 km away, 9 km from Torre Chianca beach and 35 minutes from Brindisi airport.