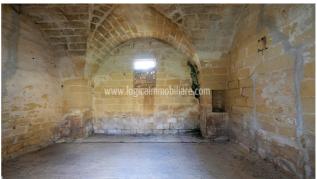

## 600.000 €

Size: 300 sqm Field: 15 ha Rooms: 9 Bedrooms: 4 Bathrooms: 4 Energy class: NA

A few kilometers from the center of Lecce, on the way to the beach of Torre Chianca, portion of Masseria of about 300 sqm to be restored with 15 ha of land. A driveway flanked by the typical dry-stone wall leads to the property, which is divided into two units, the main body consists of 5 large rooms, 3 of which with a star vault ceiling in good condition and 2 with a flat ceiling, partly to be restored, all overlooking the double internal courtyard. Courts that allow you to reach the second building which houses a stable with double star vault ceiling and mangers in perfect condition, and a further compartment used as a deposit. The building, once renovated, is ideally suited to accommodate a main house and a second one to be used as income, all enriched by large internal courtyards, fireplace, and 15 hectares of land, divided between pasture, arable land and olive grove. Lecce is 6 km away, 9 km from Torre Chianca beach and 35 minutes from Brindisi airport.