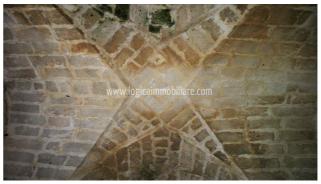

## 600.000 €

Size: 300 sqm Field: 15 ha Rooms: 9 Bedrooms: 4 Bathrooms: 4 Energy class: NA

A few kilometers from the center of Lecce, on the way to the beach of Torre Chianca, portion of Masseria of about 300 sqm to be restored with 15 ha of land. A driveway flanked by the typical dry-stone wall leads to the property, which is divided into two units, the main body consists of 5 large rooms, 3 of which with a star vault ceiling in good condition and 2 with a flat ceiling, partly to be restored, all overlooking the double internal courtyard. Courts that allow you to reach the second building which houses a stable with double star vault ceiling and mangers in perfect condition, and a further compartment used as a deposit. The building, once renovated, is ideally suited to accommodate a main house and a second one to be used as income, all enriched by large internal courtyards, fireplace, and 15 hectares of land, divided between pasture, arable land and olive grove. Lecce is 6 km away, 9 km from Torre Chianca beach and 35 minutes from Brindisi airport.