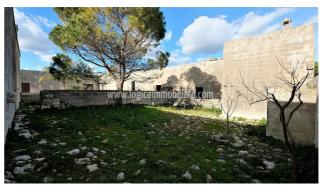

## 600.000 €

Size: 300 sqm Field: 15 ha Rooms: 9 Bedrooms: 4 Bathrooms: 4 Energy class: NA

A few kilometers from the center of Lecce, on the way to the beach of Torre Chianca, portion of Masseria of about 300 sqm to be restored with 15 ha of land. A driveway flanked by the typical dry-stone wall leads to the property, which is divided into two units, the main body consists of 5 large rooms, 3 of which with a star vault ceiling in good condition and 2 with a flat ceiling, partly to be restored, all overlooking the double internal courtyard. Courts that allow you to reach the second building which houses a stable with double star vault ceiling and mangers in perfect condition, and a further compartment used as a deposit. The building, once renovated, is ideally suited to accommodate a main house and a second one to be used as income, all enriched by large internal courtyards, fireplace, and 15 hectares of land, divided between pasture, arable land and olive grove. Lecce is 6 km away, 9 km from Torre Chianca beach and 35 minutes from Brindisi airport.