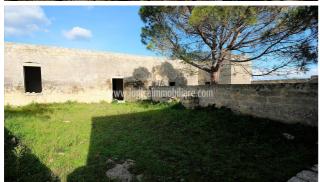

## 600.000 €

Size: 300 sqm Field: 15 ha Rooms: 9 Bedrooms: 4 Bathrooms: 4 Energy class: NA

A few kilometers from the center of Lecce, on the way to the beach of Torre Chianca, portion of Masseria of about 300 sqm to be restored with 15 ha of land. A driveway flanked by the typical dry-stone wall leads to the property, which is divided into two units, the main body consists of 5 large rooms, 3 of which with a star vault ceiling in good condition and 2 with a flat ceiling, partly to be restored, all overlooking the double internal courtyard. Courts that allow you to reach the second building which houses a stable with double star vault ceiling and mangers in perfect condition, and a further compartment used as a deposit. The building, once renovated, is ideally suited to accommodate a main house and a second one to be used as income, all enriched by large internal courtyards, fireplace, and 15 hectares of land, divided between pasture, arable land and olive grove. Lecce is 6 km away, 9 km from Torre Chianca beach and 35 minutes from Brindisi airport.