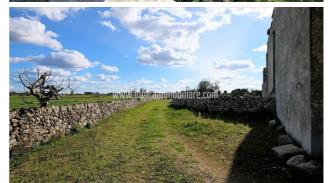

## 600.000 €

Size: 300 sqm Field: 15 ha Rooms: 9 Bedrooms: 4 Bathrooms: 4 Energy class: NA

A few kilometers from the center of Lecce, on the way to the beach of Torre Chianca, portion of Masseria of about 300 sqm to be restored with 15 ha of land. A driveway flanked by the typical dry-stone wall leads to the property, which is divided into two units, the main body consists of 5 large rooms, 3 of which with a star vault ceiling in good condition and 2 with a flat ceiling, partly to be restored, all overlooking the double internal courtyard. Courts that allow you to reach the second building which houses a stable with double star vault ceiling and mangers in perfect condition, and a further compartment used as a deposit. The building, once renovated, is ideally suited to accommodate a main house and a second one to be used as income, all enriched by large internal courtyards, fireplace, and 15 hectares of land, divided between pasture, arable land and olive grove. Lecce is 6 km away, 9 km from Torre Chianca beach and 35 minutes from Brindisi airport.