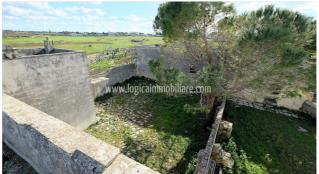

## 600.000 €

Size: 300 sqm Field: 15 ha Rooms: 9 Bedrooms: 4 Bathrooms: 4 Energy class: NA

A few kilometers from the center of Lecce, on the way to the beach of Torre Chianca, portion of Masseria of about 300 sqm to be restored with 15 ha of land. A driveway flanked by the typical dry-stone wall leads to the property, which is divided into two units, the main body consists of 5 large rooms, 3 of which with a star vault ceiling in good condition and 2 with a flat ceiling, partly to be restored, all overlooking the double internal courtyard. Courts that allow you to reach the second building which houses a stable with double star vault ceiling and mangers in perfect condition, and a further compartment used as a deposit. The building, once renovated, is ideally suited to accommodate a main house and a second one to be used as income, all enriched by large internal courtyards, fireplace, and 15 hectares of land, divided between pasture, arable land and olive grove. Lecce is 6 km away, 9 km from Torre Chianca beach and 35 minutes from Brindisi airport.