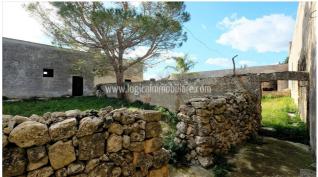

## 600.000 €

Size: 300 sqm Field: 15 ha Rooms: 9 Bedrooms: 4 Bathrooms: 4 Energy class: NA

A few kilometers from the center of Lecce, on the way to the beach of Torre Chianca, portion of Masseria of about 300 sqm to be restored with 15 ha of land. A driveway flanked by the typical dry-stone wall leads to the property, which is divided into two units, the main body consists of 5 large rooms, 3 of which with a star vault ceiling in good condition and 2 with a flat ceiling, partly to be restored, all overlooking the double internal courtyard. Courts that allow you to reach the second building which houses a stable with double star vault ceiling and mangers in perfect condition, and a further compartment used as a deposit. The building, once renovated, is ideally suited to accommodate a main house and a second one to be used as income, all enriched by large internal courtyards, fireplace, and 15 hectares of land, divided between pasture, arable land and olive grove. Lecce is 6 km away, 9 km from Torre Chianca beach and 35 minutes from Brindisi airport.