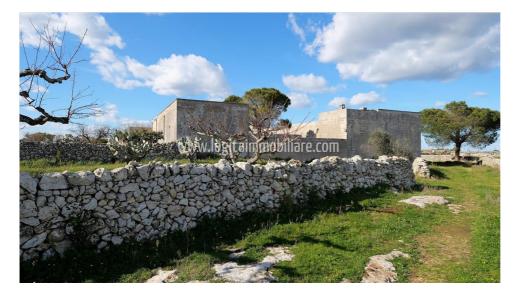

## 600.000 €

Size: 300 sqm Field: 15 ha Rooms: 9 Bedrooms: 4 Bathrooms: 4 Energy class: NA

A few kilometers from the center of Lecce, on the way to the beach of Torre Chianca, portion of Masseria of about 300 sqm to be restored with 15 ha of land. A driveway flanked by the typical dry-stone wall leads to the property, which is divided into two units, the main body consists of 5 large rooms, 3 of which with a star vault ceiling in good condition and 2 with a flat ceiling, partly to be restored, all overlooking the double internal courtyard. Courts that allow you to reach the second building which houses a stable with double star vault ceiling and mangers in perfect condition, and a further compartment used as a deposit. The building, once renovated, is ideally suited to accommodate a main house and a second one to be used as income, all enriched by large internal courtyards, fireplace, and 15 hectares of land, divided between pasture, arable land and olive grove. Lecce is 6 km away, 9 km from Torre Chianca beach and 35 minutes from Brindisi airport.