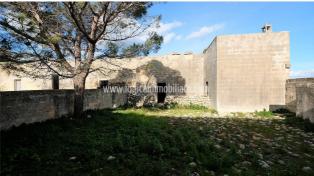

## 600.000 €

Size: 300 sqm Field: 15 ha Rooms: 9 Bedrooms: 4 Bathrooms: 4 Energy class: NA

A few kilometers from the center of Lecce, on the way to the beach of Torre Chianca, portion of Masseria of about 300 sqm to be restored with 15 ha of land. A driveway flanked by the typical dry-stone wall leads to the property, which is divided into two units, the main body consists of 5 large rooms, 3 of which with a star vault ceiling in good condition and 2 with a flat ceiling, partly to be restored, all overlooking the double internal courtyard. Courts that allow you to reach the second building which houses a stable with double star vault ceiling and mangers in perfect condition, and a further compartment used as a deposit. The building, once renovated, is ideally suited to accommodate a main house and a second one to be used as income, all enriched by large internal courtyards, fireplace, and 15 hectares of land, divided between pasture, arable land and olive grove. Lecce is 6 km away, 9 km from Torre Chianca beach and 35 minutes from Brindisi airport.