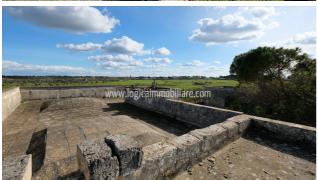

## 600.000 €

Size: 300 sqm Field: 15 ha Rooms: 9 Bedrooms: 4 Bathrooms: 4 Energy class: NA

A few kilometers from the center of Lecce, on the way to the beach of Torre Chianca, portion of Masseria of about 300 sqm to be restored with 15 ha of land. A driveway flanked by the typical dry-stone wall leads to the property, which is divided into two units, the main body consists of 5 large rooms, 3 of which with a star vault ceiling in good condition and 2 with a flat ceiling, partly to be restored, all overlooking the double internal courtyard. Courts that allow you to reach the second building which houses a stable with double star vault ceiling and mangers in perfect condition, and a further compartment used as a deposit. The building, once renovated, is ideally suited to accommodate a main house and a second one to be used as income, all enriched by large internal courtyards, fireplace, and 15 hectares of land, divided between pasture, arable land and olive grove. Lecce is 6 km away, 9 km from Torre Chianca beach and 35 minutes from Brindisi airport.