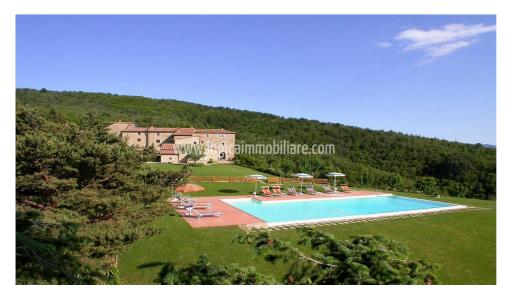

## Country houses for Sale in Arezzo (AR)

2.300.000 €

Ref: CA373T

Size: 1000 sqm Field: 23 ha Rooms: 35 Bedrooms: 16 Bathrooms: 16 Swimming pool:

Privata

Energy class: G

**IPE:** 175

In the countryside of Arezzo, in a private and panoramic position, a beautiful property consisting of a small medieval village, completely renovated while retaining its architectural charm, for a total area of about 1000 square meters with 23 hectares of land, a panoramic swimming pool and an enchanting view. The entire 'borgo' has been completely restored by making the whole property extremely comfortable and modern: 'cotto' floorings, insulated roof with the original tiles, chestnut wooden double-glazed window fixtures, foundations and ventilated slabs. It's a real estate of about 910 sqm structured as follows: at the ground floor a wide professional kitchen, a large suggestive restaurant room, two guests apartments and a studio. At the first floor seven bedrooms with en-suite bathrooms and the living area of the master apartment. At the second floor four bedrooms with en-suite bathrooms and the sleeping area of the master apartment. In one of the annexes there is a brand new Spa with Finnish sauna, whirlpool spa bath, Turkish sauna, multi-sensory shower and relax area. There's a lovely panoramic swimming pool overlooking the valley, with Kieselguhr salt filter, next to a 40 sqm annex meant for the guests, where they can enjoy relaxing moments. The property is nearly completely independent regarding its energy supply, since it has photovoltaic solar panels of 26 KW, two wells accumulating about 2.000 liters of water, which is being heated thanks to solar panels, besides there is an extremely innovative heating system with a wood boiler, very efficient. This meticulous and peculiar research for high energy efficiency allows the facility to work perfectly during winter. The land belonging to this property is about 23 hectares divided in woodland, olive groves, chestnut grove and arable land. It is only 10 km away from the center of Arezzo, it takes less than an hour to reach the international airport in Florence and about two hours to reach Rome Fiumicino.