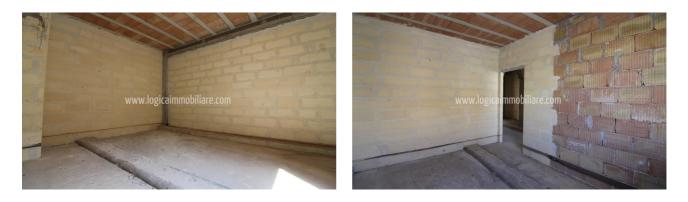

## 70.000 €

Size: 115 sqm Rooms: 5,5 Bedrooms: 2 Bathrooms: 2 Energy class: NA

In Soleto, a few steps from the main streets of the town, a recently built unfinished property with a surface area of about 115 square metres and a garden of 80 sqm. The property develops on the ground floor and consists of: entrance, hallway, kitchen, dining/living room, two bedrooms and two bathrooms. The living area is the most interesting part of the house, as it overlooks a delightful 80-square-metres rear garden, with a small patio. It is also suitable for the creation of a large open space, which would make the already very bright environment even more airy. A central cloister (light well) contributes to further enriching the property and its interior spaces. There is also the possibility of building a staircase to access the roof terrace, which is of exclusive property. Soleto is a small village in Grecia Salentina and borders with the city of Galatina. It is 22 km far from Lecce, 50 km from Brindisi airport, about 26 km from the splendid costs of Gallipoli and Santa Maria al Bagno.