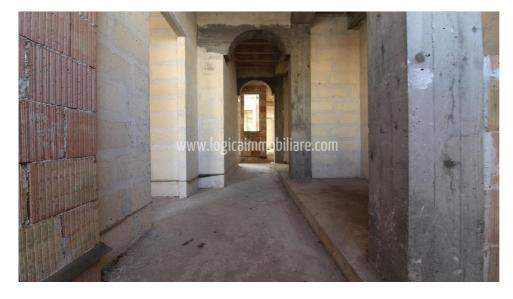

## 70.000 €

Size: 115 sqm Rooms: 5,5 Bedrooms: 2 Bathrooms: 2 Energy class: NA

In Soleto, a few steps from the main streets of the town, a recently built unfinished property with a surface area of about 115 square metres and a garden of 80 sqm. The property develops on the ground floor and consists of: entrance, hallway, kitchen, dining/living room, two bedrooms and two bathrooms. The living area is the most interesting part of the house, as it overlooks a delightful 80-square-metres rear garden, with a small patio. It is also suitable for the creation of a large open space, which would make the already very bright environment even more airy. A central cloister (light well) contributes to further enriching the property and its interior spaces. There is also the possibility of building a staircase to access the roof terrace, which is of exclusive property. Soleto is a small village in Grecia Salentina and borders with the city of Galatina. It is 22 km far from Lecce, 50 km from Brindisi airport, about 26 km from the splendid costs of Gallipoli and Santa Maria al Bagno.