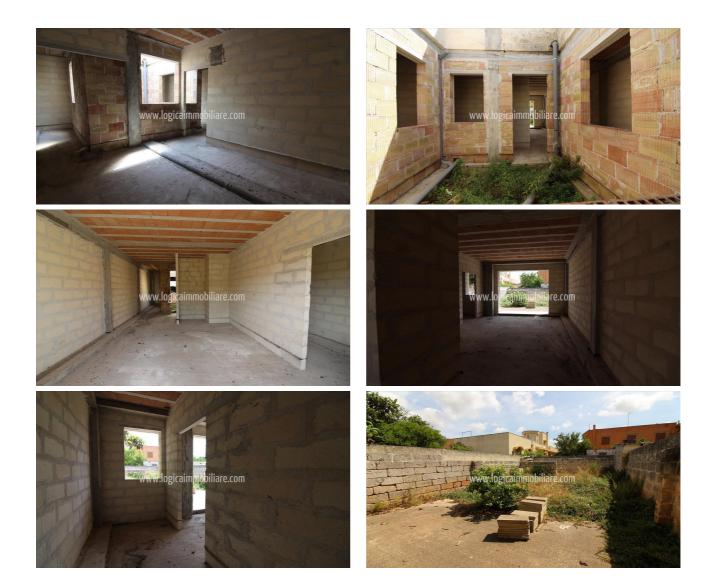

## 70.000 €

Size: 115 sqm Rooms: 5,5 Bedrooms: 2 Bathrooms: 2 Energy class: NA

In Soleto, a few steps from the main streets of the town, a recently built unfinished property with a surface area of about 115 square metres and a garden of 80 sqm. The property develops on the ground floor and consists of: entrance, hallway, kitchen, dining/living room, two bedrooms and two bathrooms. The living area is the most interesting part of the house, as it overlooks a delightful 80-square-metres rear garden, with a small patio. It is also suitable for the creation of a large open space, which would make the already very bright environment even more airy. A central cloister (light well) contributes to further enriching the property and its interior spaces. There is also the possibility of building a staircase to access the roof terrace, which is of exclusive property. Soleto is a small village in Grecia Salentina and borders with the city of Galatina. It is 22 km far from Lecce, 50 km from Brindisi airport, about 26 km from the splendid costs of Gallipoli and Santa Maria al Bagno.