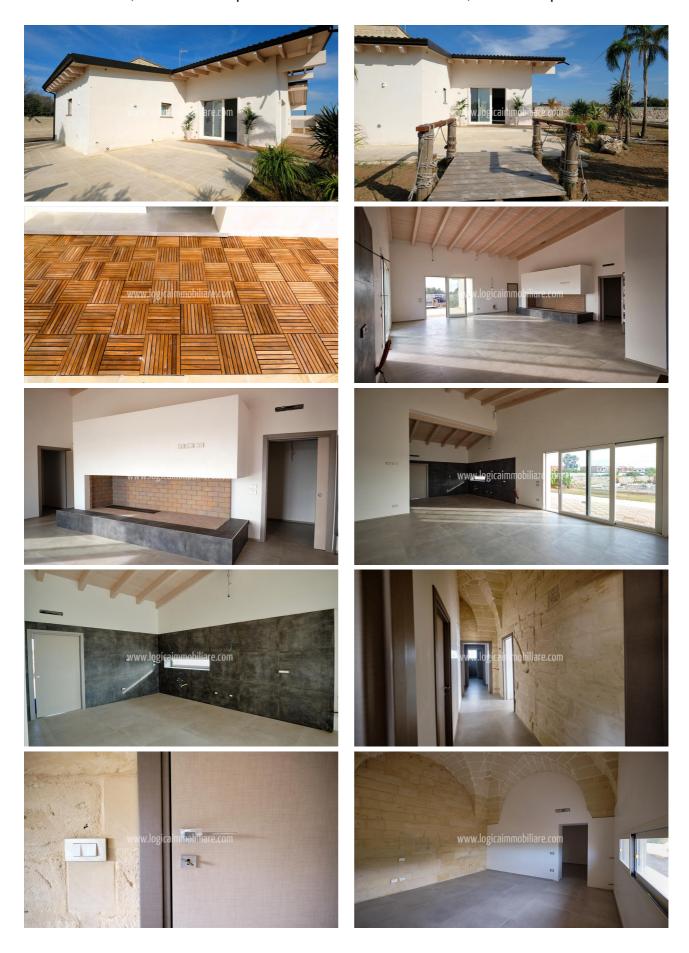

## Villas for Sale in Lizzanello (LE)

510.000 €

Ref: VL316P

Size: 350 sqm Rooms: 14 Bedrooms: 6 Bathrooms: 5 Swimming pool:

Privata

Energy class: D

**IPE**: 263,08

Just 6 km from Lecce and about 15 km from the beaches of the Adriatic Sea, in the municipality of Lizzanello, a splendid property consisting of an old, renovated farmhouse with outbuilding, for a total surface of about 350 sgm, swimming pool and 2700 sgm of garden. A recent and refined intervention of recovery, enriched with quality materials and a contemporary design, has transformed the old farmhouse into a charming residence. The main building, extending to approximately 250 sgm on one floor, is characterized by a bright open space with open kitchen and floor to ceiling window overlooking the pool, as well as a beautiful fireplace and service bathroom. A hallway leads to the sleeping area, that is characterized by the local vaulted ceilings in Leccese stone, and it boasts four bedrooms and two bathrooms. Outside is a fine teak, a BBQ area and, in the rear part, an external veranda with kitchen, both useful for enjoying pleasant convivial moments. Adjoining the farmhouse is an outbuilding of about 82 sqm, that was once the old stable, with an independent entrance and currently divided into two symmetrical mini apartments. They house a living room, kitchenette, bathroom, and mezzanine bedroom, as well as a beautiful patio/ teak solarium, equipped to enjoy various moments of relaxation. The property includes a garden that is completely fenced by dry stone walls, where inside there is an infinity pool. The property, nearing completion, is being sold as it stands, with the configuration of all systems, from LPG heating with radiators and convectors, to air conditioning in all rooms, alarm with cameras, and a well for the system water supply. An interesting property, full of charm, ideal as an investment to be included in the international tourist rents, also excellent as a private home. Lizzanello is a small village in Salento, just a few minutes' drive from Lecce. The beaches of the Adriatic Sea are about 15 km away, Otranto 33 km, the waters of the Ionian Sea of Porto