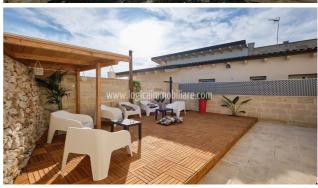

## Villas for Sale in Lizzanello (LE)

510.000 €

Ref: VL316P

Size: 350 sqm Rooms: 14 Bedrooms: 6 Bathrooms: 5 Swimming pool:

Privata

Energy class: D

**IPE**: 263,08

Just 6 km from Lecce and about 15 km from the beaches of the Adriatic Sea, in the municipality of Lizzanello, a splendid property consisting of an old, renovated farmhouse with outbuilding, for a total surface of about 350 sgm, swimming pool and 2700 sgm of garden. A recent and refined intervention of recovery, enriched with quality materials and a contemporary design, has transformed the old farmhouse into a charming residence. The main building, extending to approximately 250 sgm on one floor, is characterized by a bright open space with open kitchen and floor to ceiling window overlooking the pool, as well as a beautiful fireplace and service bathroom. A hallway leads to the sleeping area, that is characterized by the local vaulted ceilings in Leccese stone, and it boasts four bedrooms and two bathrooms. Outside is a fine teak, a BBQ area and, in the rear part, an external veranda with kitchen, both useful for enjoying pleasant convivial moments. Adjoining the farmhouse is an outbuilding of about 82 sqm, that was once the old stable, with an independent entrance and currently divided into two symmetrical mini apartments. They house a living room, kitchenette, bathroom, and mezzanine bedroom, as well as a beautiful patio/ teak solarium, equipped to enjoy various moments of relaxation. The property includes a garden that is completely fenced by dry stone walls, where inside there is an infinity pool. The property, nearing completion, is being sold as it stands, with the configuration of all systems, from LPG heating with radiators and convectors, to air conditioning in all rooms, alarm with cameras, and a well for the system water supply. An interesting property, full of charm, ideal as an investment to be included in the international tourist rents, also excellent as a private home. Lizzanello is a small village in Salento, just a few minutes' drive from Lecce. The beaches of the Adriatic Sea are about 15 km away, Otranto 33 km, the waters of the Ionian Sea of Porto