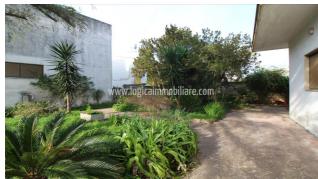

## Detached house for Sale in Soleto (LE)

185.000 €

Ref: CI15P

Size: 180 sqm Rooms: 8,5 Bedrooms: 3 Bathrooms: 2 Energy class: G

**IPE:** 175

In Soleto, one of the most important towns in Grecia Salentina, detached house of approximately 180 square metres, with a garden of approximately 230 square metres and a garage. The property, on the ground floor, is located in an optimal and at the same time strategic position, as it is in a quiet residential area of the town, but close to the street connecting Soleto and the city of Galatina. A spacious and elegant veranda leads inside the house, which is overall in good condition, but which requires some restyling. An entrance serves as a hallway between the living area and the sleeping area. The first is composed of a large living room, dining room with fireplace and kitchenette, study, laundry room, closet, and a bathroom. The second consists of three bedrooms and a bathroom. The property includes a garage and a large planted garden, which surrounds the house and gives it charm and privacy. Terrace of exclusive property. Soleto is 22 km far from Lecce, 50 km from Brindisi airport, about 26 km from the splendid marinas of Gallipoli and Santa Maria al Bagno.