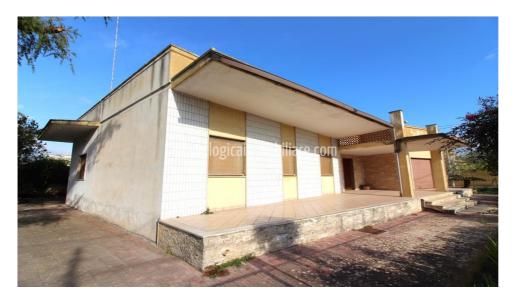

## Detached house for Sale in Soleto (LE)

185.000 €

Ref: CI15P

Size: 180 sqm Rooms: 8,5 Bedrooms: 3 Bathrooms: 2 Energy class: G

**IPE:** 175

In Soleto, one of the most important towns in Grecia Salentina, detached house of approximately 180 square metres, with a garden of approximately 230 square metres and a garage. The property, on the ground floor, is located in an optimal and at the same time strategic position, as it is in a quiet residential area of the town, but close to the street connecting Soleto and the city of Galatina. A spacious and elegant veranda leads inside the house, which is overall in good condition, but which requires some restyling. An entrance serves as a hallway between the living area and the sleeping area. The first is composed of a large living room, dining room with fireplace and kitchenette, study, laundry room, closet, and a bathroom. The second consists of three bedrooms and a bathroom. The property includes a garage and a large planted garden, which surrounds the house and gives it charm and privacy. Terrace of exclusive property. Soleto is 22 km far from Lecce, 50 km from Brindisi airport, about 26 km from the splendid marinas of Gallipoli and Santa Maria al Bagno.