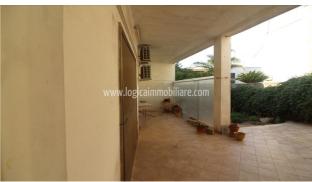

## Detached house for Sale in Soleto (LE)

185.000 €

Ref: CI15P

Size: 180 sqm Rooms: 8,5 Bedrooms: 3 Bathrooms: 2 Energy class: G

**IPE:** 175

In Soleto, one of the most important towns in Grecia Salentina, detached house of approximately 180 square metres, with a garden of approximately 230 square metres and a garage. The property, on the ground floor, is located in an optimal and at the same time strategic position, as it is in a quiet residential area of the town, but close to the street connecting Soleto and the city of Galatina. A spacious and elegant veranda leads inside the house, which is overall in good condition, but which requires some restyling. An entrance serves as a hallway between the living area and the sleeping area. The first is composed of a large living room, dining room with fireplace and kitchenette, study, laundry room, closet, and a bathroom. The second consists of three bedrooms and a bathroom. The property includes a garage and a large planted garden, which surrounds the house and gives it charm and privacy. Terrace of exclusive property. Soleto is 22 km far from Lecce, 50 km from Brindisi airport, about 26 km from the splendid marinas of Gallipoli and Santa Maria al Bagno.