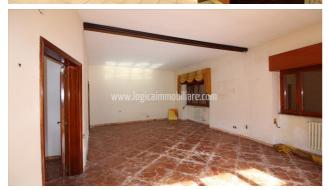

## Detached house for Sale in Soleto (LE)

185.000 €

Ref: CI15P

Size: 180 sqm Rooms: 8,5 Bedrooms: 3 Bathrooms: 2 Energy class: G

**IPE:** 175

In Soleto, one of the most important towns in Grecia Salentina, detached house of approximately 180 square metres, with a garden of approximately 230 square metres and a garage. The property, on the ground floor, is located in an optimal and at the same time strategic position, as it is in a quiet residential area of the town, but close to the street connecting Soleto and the city of Galatina. A spacious and elegant veranda leads inside the house, which is overall in good condition, but which requires some restyling. An entrance serves as a hallway between the living area and the sleeping area. The first is composed of a large living room, dining room with fireplace and kitchenette, study, laundry room, closet, and a bathroom. The second consists of three bedrooms and a bathroom. The property includes a garage and a large planted garden, which surrounds the house and gives it charm and privacy. Terrace of exclusive property. Soleto is 22 km far from Lecce, 50 km from Brindisi airport, about 26 km from the splendid marinas of Gallipoli and Santa Maria al Bagno.