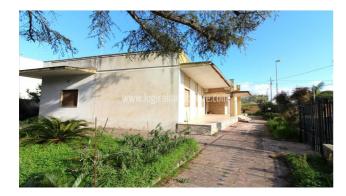

## Detached house for Sale in Soleto (LE)

185.000 €

Ref: CI15P

Size: 180 sqm Rooms: 8,5 Bedrooms: 3 Bathrooms: 2 Energy class: G

**IPE:** 175

In Soleto, one of the most important towns in Grecia Salentina, detached house of approximately 180 square metres, with a garden of approximately 230 square metres and a garage. The property, on the ground floor, is located in an optimal and at the same time strategic position, as it is in a quiet residential area of the town, but close to the street connecting Soleto and the city of Galatina. A spacious and elegant veranda leads inside the house, which is overall in good condition, but which requires some restyling. An entrance serves as a hallway between the living area and the sleeping area. The first is composed of a large living room, dining room with fireplace and kitchenette, study, laundry room, closet, and a bathroom. The second consists of three bedrooms and a bathroom. The property includes a garage and a large planted garden, which surrounds the house and gives it charm and privacy. Terrace of exclusive property. Soleto is 22 km far from Lecce, 50 km from Brindisi airport, about 26 km from the splendid marinas of Gallipoli and Santa Maria al Bagno.