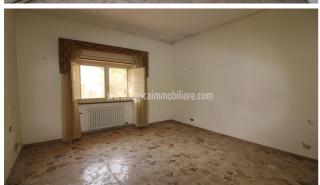

## Detached house for Sale in Soleto (LE)

185.000 €

Ref: CI15P

Size: 180 sqm Rooms: 8,5 Bedrooms: 3 Bathrooms: 2 Energy class: G

**IPE:** 175

In Soleto, one of the most important towns in Grecia Salentina, detached house of approximately 180 square metres, with a garden of approximately 230 square metres and a garage. The property, on the ground floor, is located in an optimal and at the same time strategic position, as it is in a quiet residential area of the town, but close to the street connecting Soleto and the city of Galatina. A spacious and elegant veranda leads inside the house, which is overall in good condition, but which requires some restyling. An entrance serves as a hallway between the living area and the sleeping area. The first is composed of a large living room, dining room with fireplace and kitchenette, study, laundry room, closet, and a bathroom. The second consists of three bedrooms and a bathroom. The property includes a garage and a large planted garden, which surrounds the house and gives it charm and privacy. Terrace of exclusive property. Soleto is 22 km far from Lecce, 50 km from Brindisi airport, about 26 km from the splendid marinas of Gallipoli and Santa Maria al Bagno.