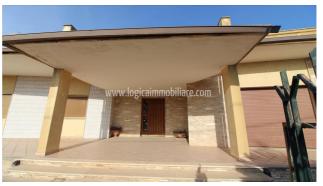

## Detached house for Sale in Soleto (LE)

185.000 €

Ref: CI15P

Size: 180 sqm Rooms: 8,5 Bedrooms: 3 Bathrooms: 2 Energy class: G

**IPE:** 175

In Soleto, one of the most important towns in Grecia Salentina, detached house of approximately 180 square metres, with a garden of approximately 230 square metres and a garage. The property, on the ground floor, is located in an optimal and at the same time strategic position, as it is in a quiet residential area of the town, but close to the street connecting Soleto and the city of Galatina. A spacious and elegant veranda leads inside the house, which is overall in good condition, but which requires some restyling. An entrance serves as a hallway between the living area and the sleeping area. The first is composed of a large living room, dining room with fireplace and kitchenette, study, laundry room, closet, and a bathroom. The second consists of three bedrooms and a bathroom. The property includes a garage and a large planted garden, which surrounds the house and gives it charm and privacy. Terrace of exclusive property. Soleto is 22 km far from Lecce, 50 km from Brindisi airport, about 26 km from the splendid marinas of Gallipoli and Santa Maria al Bagno.