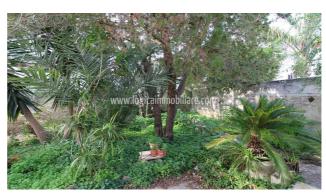

## Detached house for Sale in Soleto (LE)

185.000 €

Ref: CI15P

Size: 180 sqm Rooms: 8,5 Bedrooms: 3 Bathrooms: 2 Energy class: G

**IPE:** 175

In Soleto, one of the most important towns in Grecia Salentina, detached house of approximately 180 square metres, with a garden of approximately 230 square metres and a garage. The property, on the ground floor, is located in an optimal and at the same time strategic position, as it is in a quiet residential area of the town, but close to the street connecting Soleto and the city of Galatina. A spacious and elegant veranda leads inside the house, which is overall in good condition, but which requires some restyling. An entrance serves as a hallway between the living area and the sleeping area. The first is composed of a large living room, dining room with fireplace and kitchenette, study, laundry room, closet, and a bathroom. The second consists of three bedrooms and a bathroom. The property includes a garage and a large planted garden, which surrounds the house and gives it charm and privacy. Terrace of exclusive property. Soleto is 22 km far from Lecce, 50 km from Brindisi airport, about 26 km from the splendid marinas of Gallipoli and Santa Maria al Bagno.