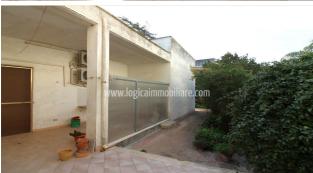

## Detached house for Sale in Soleto (LE)

185.000 €

Ref: CI15P

Size: 180 sqm Rooms: 8,5 Bedrooms: 3 Bathrooms: 2 Energy class: G

**IPE:** 175

In Soleto, one of the most important towns in Grecia Salentina, detached house of approximately 180 square metres, with a garden of approximately 230 square metres and a garage. The property, on the ground floor, is located in an optimal and at the same time strategic position, as it is in a quiet residential area of the town, but close to the street connecting Soleto and the city of Galatina. A spacious and elegant veranda leads inside the house, which is overall in good condition, but which requires some restyling. An entrance serves as a hallway between the living area and the sleeping area. The first is composed of a large living room, dining room with fireplace and kitchenette, study, laundry room, closet, and a bathroom. The second consists of three bedrooms and a bathroom. The property includes a garage and a large planted garden, which surrounds the house and gives it charm and privacy. Terrace of exclusive property. Soleto is 22 km far from Lecce, 50 km from Brindisi airport, about 26 km from the splendid marinas of Gallipoli and Santa Maria al Bagno.