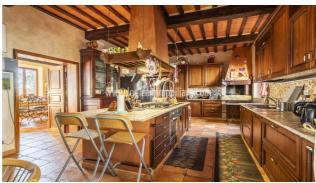

## 695.000 €

Size: 225 sqm Field: 0,13 ha Rooms: 10 Bedrooms: 4 Bathrooms: 4 Energy class: B IPE: 50,00

In the outskirts of Pienza, on a quiet and reserved area, a completely renovated independent villa of about 200sqm with garden, 1300sqm of land, 25sqm annex and 16sqm garage. The villa is on two floors: on the ground floor there is an entrance hall with bathroom, a hallway with a second bathroom located under the staircase, a 34sqm living kitchen with peninsula, a living room with thermo-fireplace and a livable loft used as a gym, a study with built-in wardrobe and a garage on the same level. On the first floor, reached by an internal staircase, are two double bedrooms, two twin bedrooms and two large bathrooms. The villa, built in the 1960s, has been totally renovated by the current owner with the last work carried out in 2023, work that has involved both the interior and exterior of the building: inside we find a thermal coat with 4cm insulation for the roof, a biomass-fuelled stone fireplace with Italian steel radiators, new 6Kw photovoltaic system with solar panels for domestic water, sector alarm system Dolcetti PVC wood-effect and double-glazed windows, steel retractable shutters with mosquito nets on all windows and shutters, lifeline, new bathrooms renovated with luxury materials, oak flooring on the first floor and walnut doors and finally a pellet stove. In the fenced garden, which embraces the property on three sides, we find a water storage tank with filter, a 55-metre deep well, an equipped barbecue area, a vegetable garden and a piece of land in front with a small wooded area, for a total of about 3000sgm of land, where we also find an annex of about 25sqm, garden and illuminated yard. What distinguishes the villa is certainly the attention to detail and the degree of the finishes, which have been studied down to the smallest detail and make the property modern and ready to live in, in one of the most renowned towns in Tuscany. Distances: Pienza 7km, Montepulciano 6km, San Quirico d'Orcia 15km, Chianciano Terme 15km, motorway exit 18km, Siena 65km, Perugia 80km.