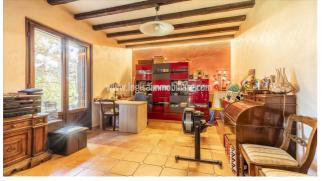

## 695.000 €

Size: 225 sqm Field: 0,13 ha Rooms: 10 Bedrooms: 4 Bathrooms: 4 Energy class: B IPE: 50,00

In the outskirts of Pienza, on a quiet and reserved area, a completely renovated independent villa of about 200sqm with garden, 1300sqm of land, 25sqm annex and 16sqm garage. The villa is on two floors: on the ground floor there is an entrance hall with bathroom, a hallway with a second bathroom located under the staircase, a 34sqm living kitchen with peninsula, a living room with thermo-fireplace and a livable loft used as a gym, a study with built-in wardrobe and a garage on the same level. On the first floor, reached by an internal staircase, are two double bedrooms, two twin bedrooms and two large bathrooms. The villa, built in the 1960s, has been totally renovated by the current owner with the last work carried out in 2023, work that has involved both the interior and exterior of the building: inside we find a thermal coat with 4cm insulation for the roof, a biomass-fuelled stone fireplace with Italian steel radiators, new 6Kw photovoltaic system with solar panels for domestic water, sector alarm system Dolcetti PVC wood-effect and double-glazed windows, steel retractable shutters with mosquito nets on all windows and shutters, lifeline, new bathrooms renovated with luxury materials, oak flooring on the first floor and walnut doors and finally a pellet stove. In the fenced garden, which embraces the property on three sides, we find a water storage tank with filter, a 55-metre deep well, an equipped barbecue area, a vegetable garden and a piece of land in front with a small wooded area, for a total of about 3000sgm of land, where we also find an annex of about 25sqm, garden and illuminated yard. What distinguishes the villa is certainly the attention to detail and the degree of the finishes, which have been studied down to the smallest detail and make the property modern and ready to live in, in one of the most renowned towns in Tuscany. Distances: Pienza 7km, Montepulciano 6km, San Quirico d'Orcia 15km, Chianciano Terme 15km, motorway exit 18km, Siena 65km, Perugia 80km.