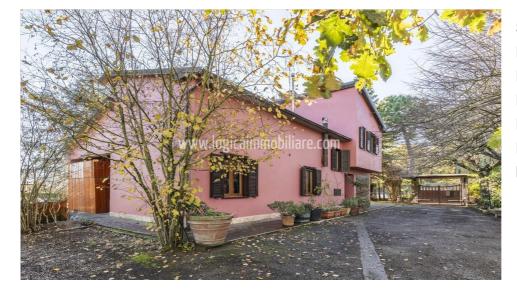

## 695.000 €

Size: 225 sqm Field: 0,13 ha Rooms: 10 Bedrooms: 4 Bathrooms: 4 Energy class: B IPE: 50,00

In the outskirts of Pienza, on a quiet and reserved area, a completely renovated independent villa of about 200sqm with garden, 1300sqm of land, 25sqm annex and 16sqm garage. The villa is on two floors: on the ground floor there is an entrance hall with bathroom, a hallway with a second bathroom located under the staircase, a 34sqm living kitchen with peninsula, a living room with thermo-fireplace and a livable loft used as a gym, a study with built-in wardrobe and a garage on the same level. On the first floor, reached by an internal staircase, are two double bedrooms, two twin bedrooms and two large bathrooms. The villa, built in the 1960s, has been totally renovated by the current owner with the last work carried out in 2023, work that has involved both the interior and exterior of the building: inside we find a thermal coat with 4cm insulation for the roof, a biomass-fuelled stone fireplace with Italian steel radiators, new 6Kw photovoltaic system with solar panels for domestic water, sector alarm system Dolcetti PVC wood-effect and double-glazed windows, steel retractable shutters with mosquito nets on all windows and shutters, lifeline, new bathrooms renovated with luxury materials, oak flooring on the first floor and walnut doors and finally a pellet stove. In the fenced garden, which embraces the property on three sides, we find a water storage tank with filter, a 55-metre deep well, an equipped barbecue area, a vegetable garden and a piece of land in front with a small wooded area, for a total of about 3000sgm of land, where we also find an annex of about 25sqm, garden and illuminated yard. What distinguishes the villa is certainly the attention to detail and the degree of the finishes, which have been studied down to the smallest detail and make the property modern and ready to live in, in one of the most renowned towns in Tuscany. Distances: Pienza 7km, Montepulciano 6km, San Quirico d'Orcia 15km, Chianciano Terme 15km, motorway exit 18km, Siena 65km, Perugia 80km.