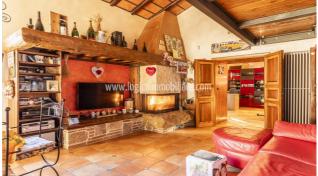

## 695.000 €

Size: 225 sqm Field: 0,13 ha Rooms: 10 Bedrooms: 4 Bathrooms: 4 Energy class: B IPE: 50,00

In the outskirts of Pienza, on a quiet and reserved area, a completely renovated independent villa of about 200sqm with garden, 1300sqm of land, 25sqm annex and 16sqm garage. The villa is on two floors: on the ground floor there is an entrance hall with bathroom, a hallway with a second bathroom located under the staircase, a 34sqm living kitchen with peninsula, a living room with thermo-fireplace and a livable loft used as a gym, a study with built-in wardrobe and a garage on the same level. On the first floor, reached by an internal staircase, are two double bedrooms, two twin bedrooms and two large bathrooms. The villa, built in the 1960s, has been totally renovated by the current owner with the last work carried out in 2023, work that has involved both the interior and exterior of the building: inside we find a thermal coat with 4cm insulation for the roof, a biomass-fuelled stone fireplace with Italian steel radiators, new 6Kw photovoltaic system with solar panels for domestic water, sector alarm system Dolcetti PVC wood-effect and double-glazed windows, steel retractable shutters with mosquito nets on all windows and shutters, lifeline, new bathrooms renovated with luxury materials, oak flooring on the first floor and walnut doors and finally a pellet stove. In the fenced garden, which embraces the property on three sides, we find a water storage tank with filter, a 55-metre deep well, an equipped barbecue area, a vegetable garden and a piece of land in front with a small wooded area, for a total of about 3000sgm of land, where we also find an annex of about 25sqm, garden and illuminated yard. What distinguishes the villa is certainly the attention to detail and the degree of the finishes, which have been studied down to the smallest detail and make the property modern and ready to live in, in one of the most renowned towns in Tuscany. Distances: Pienza 7km, Montepulciano 6km, San Quirico d'Orcia 15km, Chianciano Terme 15km, motorway exit 18km, Siena 65km, Perugia 80km.