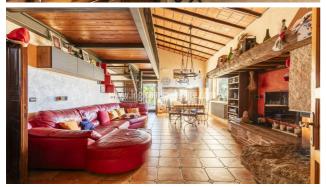

## 695.000 €

Size: 225 sqm Field: 0,13 ha Rooms: 10 Bedrooms: 4 Bathrooms: 4 Energy class: B IPE: 50,00

In the outskirts of Pienza, on a quiet and reserved area, a completely renovated independent villa of about 200sqm with garden, 1300sqm of land, 25sqm annex and 16sqm garage. The villa is on two floors: on the ground floor there is an entrance hall with bathroom, a hallway with a second bathroom located under the staircase, a 34sqm living kitchen with peninsula, a living room with thermo-fireplace and a livable loft used as a gym, a study with built-in wardrobe and a garage on the same level. On the first floor, reached by an internal staircase, are two double bedrooms, two twin bedrooms and two large bathrooms. The villa, built in the 1960s, has been totally renovated by the current owner with the last work carried out in 2023, work that has involved both the interior and exterior of the building: inside we find a thermal coat with 4cm insulation for the roof, a biomass-fuelled stone fireplace with Italian steel radiators, new 6Kw photovoltaic system with solar panels for domestic water, sector alarm system Dolcetti PVC wood-effect and double-glazed windows, steel retractable shutters with mosquito nets on all windows and shutters, lifeline, new bathrooms renovated with luxury materials, oak flooring on the first floor and walnut doors and finally a pellet stove. In the fenced garden, which embraces the property on three sides, we find a water storage tank with filter, a 55-metre deep well, an equipped barbecue area, a vegetable garden and a piece of land in front with a small wooded area, for a total of about 3000sgm of land, where we also find an annex of about 25sqm, garden and illuminated yard. What distinguishes the villa is certainly the attention to detail and the degree of the finishes, which have been studied down to the smallest detail and make the property modern and ready to live in, in one of the most renowned towns in Tuscany. Distances: Pienza 7km, Montepulciano 6km, San Quirico d'Orcia 15km, Chianciano Terme 15km, motorway exit 18km, Siena 65km, Perugia 80km.