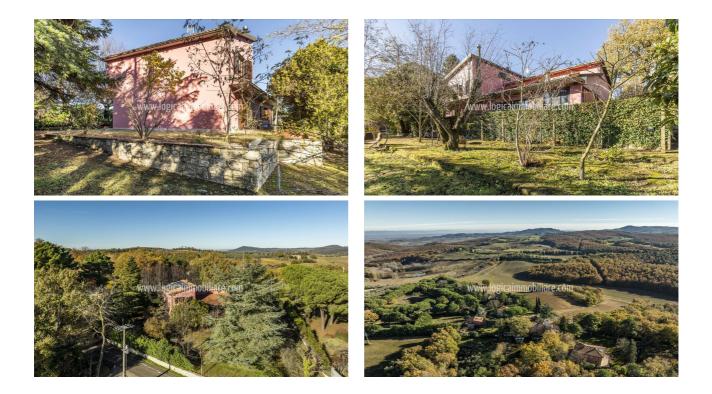

## 695.000 €

Size: 225 sqm Field: 0,13 ha Rooms: 10 Bedrooms: 4 Bathrooms: 4 Energy class: B IPE: 50,00

In the outskirts of Pienza, on a quiet and reserved area, a completely renovated independent villa of about 200sqm with garden, 1300sqm of land, 25sqm annex and 16sqm garage. The villa is on two floors: on the ground floor there is an entrance hall with bathroom, a hallway with a second bathroom located under the staircase, a 34sqm living kitchen with peninsula, a living room with thermo-fireplace and a livable loft used as a gym, a study with built-in wardrobe and a garage on the same level. On the first floor, reached by an internal staircase, are two double bedrooms, two twin bedrooms and two large bathrooms. The villa, built in the 1960s, has been totally renovated by the current owner with the last work carried out in 2023, work that has involved both the interior and exterior of the building: inside we find a thermal coat with 4cm insulation for the roof, a biomass-fuelled stone fireplace with Italian steel radiators, new 6Kw photovoltaic system with solar panels for domestic water, sector alarm system Dolcetti PVC wood-effect and double-glazed windows, steel retractable shutters with mosquito nets on all windows and shutters, lifeline, new bathrooms renovated with luxury materials, oak flooring on the first floor and walnut doors and finally a pellet stove. In the fenced garden, which embraces the property on three sides, we find a water storage tank with filter, a 55-metre deep well, an equipped barbecue area, a vegetable garden and a piece of land in front with a small wooded area, for a total of about 3000sgm of land, where we also find an annex of about 25sqm, garden and illuminated yard. What distinguishes the villa is certainly the attention to detail and the degree of the finishes, which have been studied down to the smallest detail and make the property modern and ready to live in, in one of the most renowned towns in Tuscany. Distances: Pienza 7km, Montepulciano 6km, San Quirico d'Orcia 15km, Chianciano Terme 15km, motorway exit 18km, Siena 65km, Perugia 80km.