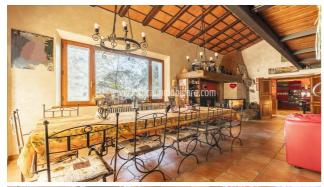

## 695.000 €

Size: 225 sqm Field: 0,13 ha Rooms: 10 Bedrooms: 4 Bathrooms: 4 Energy class: B IPE: 50,00

In the outskirts of Pienza, on a quiet and reserved area, a completely renovated independent villa of about 200sqm with garden, 1300sqm of land, 25sqm annex and 16sqm garage. The villa is on two floors: on the ground floor there is an entrance hall with bathroom, a hallway with a second bathroom located under the staircase, a 34sqm living kitchen with peninsula, a living room with thermo-fireplace and a livable loft used as a gym, a study with built-in wardrobe and a garage on the same level. On the first floor, reached by an internal staircase, are two double bedrooms, two twin bedrooms and two large bathrooms. The villa, built in the 1960s, has been totally renovated by the current owner with the last work carried out in 2023, work that has involved both the interior and exterior of the building: inside we find a thermal coat with 4cm insulation for the roof, a biomass-fuelled stone fireplace with Italian steel radiators, new 6Kw photovoltaic system with solar panels for domestic water, sector alarm system Dolcetti PVC wood-effect and double-glazed windows, steel retractable shutters with mosquito nets on all windows and shutters, lifeline, new bathrooms renovated with luxury materials, oak flooring on the first floor and walnut doors and finally a pellet stove. In the fenced garden, which embraces the property on three sides, we find a water storage tank with filter, a 55-metre deep well, an equipped barbecue area, a vegetable garden and a piece of land in front with a small wooded area, for a total of about 3000sgm of land, where we also find an annex of about 25sqm, garden and illuminated yard. What distinguishes the villa is certainly the attention to detail and the degree of the finishes, which have been studied down to the smallest detail and make the property modern and ready to live in, in one of the most renowned towns in Tuscany. Distances: Pienza 7km, Montepulciano 6km, San Quirico d'Orcia 15km, Chianciano Terme 15km, motorway exit 18km, Siena 65km, Perugia 80km.