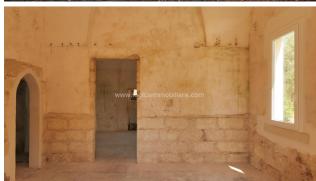

## Country houses for Sale in Tricase (LE) Ref: CA296P

400.000 €

Size: 160 sqm Field: 1,5 ha Rooms: 7,5 Bedrooms: 2 Bathrooms: 3 Energy class: F

**IPE**: 160

Steeped into the wonderful landscape of an olive grove of about 15000sqm, amazing real estate composed of two separated buildings, both characterized by typical features of the local architecture, located only 5km away from the suggestive harbor of Tricase. The main house, a newly built one, is a suitable example of a smart new use of the original architecture once used to build countryside houses of this area, and it is composed by entry-living room with fireplace and a large kitchen-dining, two bedrooms with en-suite bathrooms, hallway and guests bathroom, for a total area of about 95sqm. The furniture and the regard for the finishings according to high level standards make this property seem a perfect place to live in a pleasant and calm environment. The entryway is introduced by a large 'portico' supported by tuff pillars, ideal place to spend relaxing open-air moments; from this point an external tuff staircase leads to the terrace and allows the wonderful view of the olive grove surrounding the house. Inside very wide double-glazing windows offer an amazing view of the whole property; all the rooms have heating and airconditioning system, Wi-fi, alarm system, solar panels for domestic hot water, a deep stratum artesian well for drinking water, as well as a rainwater system for irrigation. The property is completed by a 'chianche' flooring - typical apulian stone - all around the house, a barbecue area, a lovely and discreet corner with aromatic herbs and flowers, a small alcove with stone bench and coffee table. Right next to this house there is the other building of about 65sqm, currently unused by the owners, but that could be used as guests house by only making some small finishing works. The structure is in perfect conditions and it is composed of two rooms where the original flooring called it's still well kept, made with a very peculiar technique in order to obtain a closed surface, with no slits or joints, called 'in seminato'. The special beauty of the entrance porch improved with decorative pilaster strips, the starry vaults and the delicate polychromy of the floorings, all reminding the noble family who first built this property. The 150 olive trees surrounding the house make this property a peaceful refuge full of colours and perfumes, typical features of this magical territory. Lecce is 54 km away, Brindisi airport 90 km, the sea with its crystal clear waters is only 5 km away while Castro and Santa Maria di Leuca are about 10 km away.