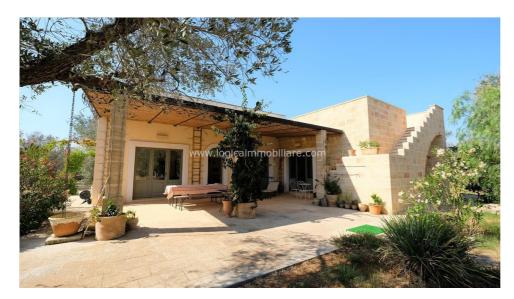

## Country houses for Sale in Tricase (LE) Ref: CA296P

400.000 €

Size: 160 sqm Field: 1,5 ha Rooms: 7,5 Bedrooms: 2 Bathrooms: 3 Energy class: F

**IPE**: 160

Steeped into the wonderful landscape of an olive grove of about 15000sqm, amazing real estate composed of two separated buildings, both characterized by typical features of the local architecture, located only 5km away from the suggestive harbor of Tricase. The main house, a newly built one, is a suitable example of a smart new use of the original architecture once used to build countryside houses of this area, and it is composed by entry-living room with fireplace and a large kitchen-dining, two bedrooms with en-suite bathrooms, hallway and guests bathroom, for a total area of about 95sqm. The furniture and the regard for the finishings according to high level standards make this property seem a perfect place to live in a pleasant and calm environment. The entryway is introduced by a large 'portico' supported by tuff pillars, ideal place to spend relaxing open-air moments; from this point an external tuff staircase leads to the terrace and allows the wonderful view of the olive grove surrounding the house. Inside very wide double-glazing windows offer an amazing view of the whole property; all the rooms have heating and airconditioning system, Wi-fi, alarm system, solar panels for domestic hot water, a deep stratum artesian well for drinking water, as well as a rainwater system for irrigation. The property is completed by a 'chianche' flooring - typical apulian stone - all around the house, a barbecue area, a lovely and discreet corner with aromatic herbs and flowers, a small alcove with stone bench and coffee table. Right next to this house there is the other building of about 65sqm, currently unused by the owners, but that could be used as guests house by only making some small finishing works. The structure is in perfect conditions and it is composed of two rooms where the original flooring called it's still well kept, made with a very peculiar technique in order to obtain a closed surface, with no slits or joints, called 'in seminato'. The special beauty of the entrance porch improved with decorative pilaster strips, the starry vaults and the delicate polychromy of the floorings, all reminding the noble family who first built this property. The 150 olive trees surrounding the house make this property a peaceful refuge full of colours and perfumes, typical features of this magical territory. Lecce is 54 km away, Brindisi airport 90 km, the sea with its crystal clear waters is only 5 km away while Castro and Santa Maria di Leuca are about 10 km away.