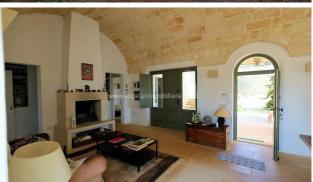

## Country houses for Sale in Tricase (LE) Ref: CA296P

400.000 €

Size: 160 sqm Field: 1,5 ha Rooms: 7,5 Bedrooms: 2 Bathrooms: 3 Energy class: F

**IPE**: 160

Steeped into the wonderful landscape of an olive grove of about 15000sqm, amazing real estate composed of two separated buildings, both characterized by typical features of the local architecture, located only 5km away from the suggestive harbor of Tricase. The main house, a newly built one, is a suitable example of a smart new use of the original architecture once used to build countryside houses of this area, and it is composed by entry-living room with fireplace and a large kitchen-dining, two bedrooms with en-suite bathrooms, hallway and guests bathroom, for a total area of about 95sqm. The furniture and the regard for the finishings according to high level standards make this property seem a perfect place to live in a pleasant and calm environment. The entryway is introduced by a large 'portico' supported by tuff pillars, ideal place to spend relaxing open-air moments; from this point an external tuff staircase leads to the terrace and allows the wonderful view of the olive grove surrounding the house. Inside very wide double-glazing windows offer an amazing view of the whole property; all the rooms have heating and airconditioning system, Wi-fi, alarm system, solar panels for domestic hot water, a deep stratum artesian well for drinking water, as well as a rainwater system for irrigation. The property is completed by a 'chianche' flooring - typical apulian stone - all around the house, a barbecue area, a lovely and discreet corner with aromatic herbs and flowers, a small alcove with stone bench and coffee table. Right next to this house there is the other building of about 65sqm, currently unused by the owners, but that could be used as guests house by only making some small finishing works. The structure is in perfect conditions and it is composed of two rooms where the original flooring called it's still well kept, made with a very peculiar technique in order to obtain a closed surface, with no slits or joints, called 'in seminato'. The special beauty of the entrance porch improved with decorative pilaster strips, the starry vaults and the delicate polychromy of the floorings, all reminding the noble family who first built this property. The 150 olive trees surrounding the house make this property a peaceful refuge full of colours and perfumes, typical features of this magical territory. Lecce is 54 km away, Brindisi airport 90 km, the sea with its crystal clear waters is only 5 km away while Castro and Santa Maria di Leuca are about 10 km away.