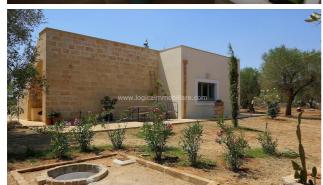

## Country houses for Sale in Tricase (LE) Ref: CA296P

400.000 €

Size: 160 sqm Field: 1,5 ha Rooms: 7,5 Bedrooms: 2 Bathrooms: 3 Energy class: F

**IPE**: 160

Steeped into the wonderful landscape of an olive grove of about 15000sqm, amazing real estate composed of two separated buildings, both characterized by typical features of the local architecture, located only 5km away from the suggestive harbor of Tricase. The main house, a newly built one, is a suitable example of a smart new use of the original architecture once used to build countryside houses of this area, and it is composed by entry-living room with fireplace and a large kitchen-dining, two bedrooms with en-suite bathrooms, hallway and guests bathroom, for a total area of about 95sqm. The furniture and the regard for the finishings according to high level standards make this property seem a perfect place to live in a pleasant and calm environment. The entryway is introduced by a large 'portico' supported by tuff pillars, ideal place to spend relaxing open-air moments; from this point an external tuff staircase leads to the terrace and allows the wonderful view of the olive grove surrounding the house. Inside very wide double-glazing windows offer an amazing view of the whole property; all the rooms have heating and airconditioning system, Wi-fi, alarm system, solar panels for domestic hot water, a deep stratum artesian well for drinking water, as well as a rainwater system for irrigation. The property is completed by a 'chianche' flooring - typical apulian stone - all around the house, a barbecue area, a lovely and discreet corner with aromatic herbs and flowers, a small alcove with stone bench and coffee table. Right next to this house there is the other building of about 65sqm, currently unused by the owners, but that could be used as guests house by only making some small finishing works. The structure is in perfect conditions and it is composed of two rooms where the original flooring called it's still well kept, made with a very peculiar technique in order to obtain a closed surface, with no slits or joints, called 'in seminato'. The special beauty of the entrance porch improved with decorative pilaster strips, the starry vaults and the delicate polychromy of the floorings, all reminding the noble family who first built this property. The 150 olive trees surrounding the house make this property a peaceful refuge full of colours and perfumes, typical features of this magical territory. Lecce is 54 km away, Brindisi airport 90 km, the sea with its crystal clear waters is only 5 km away while Castro and Santa Maria di Leuca are about 10 km away.