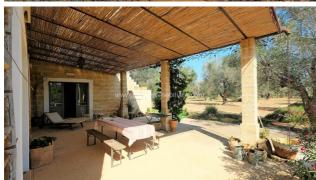

## Country houses for Sale in Tricase (LE) Ref: CA296P

400.000 €

Size: 160 sqm Field: 1,5 ha Rooms: 7,5 Bedrooms: 2 Bathrooms: 3 Energy class: F

**IPE**: 160

Steeped into the wonderful landscape of an olive grove of about 15000sqm, amazing real estate composed of two separated buildings, both characterized by typical features of the local architecture, located only 5km away from the suggestive harbor of Tricase. The main house, a newly built one, is a suitable example of a smart new use of the original architecture once used to build countryside houses of this area, and it is composed by entry-living room with fireplace and a large kitchen-dining, two bedrooms with en-suite bathrooms, hallway and guests bathroom, for a total area of about 95sqm. The furniture and the regard for the finishings according to high level standards make this property seem a perfect place to live in a pleasant and calm environment. The entryway is introduced by a large 'portico' supported by tuff pillars, ideal place to spend relaxing open-air moments; from this point an external tuff staircase leads to the terrace and allows the wonderful view of the olive grove surrounding the house. Inside very wide double-glazing windows offer an amazing view of the whole property; all the rooms have heating and airconditioning system, Wi-fi, alarm system, solar panels for domestic hot water, a deep stratum artesian well for drinking water, as well as a rainwater system for irrigation. The property is completed by a 'chianche' flooring - typical apulian stone - all around the house, a barbecue area, a lovely and discreet corner with aromatic herbs and flowers, a small alcove with stone bench and coffee table. Right next to this house there is the other building of about 65sqm, currently unused by the owners, but that could be used as guests house by only making some small finishing works. The structure is in perfect conditions and it is composed of two rooms where the original flooring called it's still well kept, made with a very peculiar technique in order to obtain a closed surface, with no slits or joints, called 'in seminato'. The special beauty of the entrance porch improved with decorative pilaster strips, the starry vaults and the delicate polychromy of the floorings, all reminding the noble family who first built this property. The 150 olive trees surrounding the house make this property a peaceful refuge full of colours and perfumes, typical features of this magical territory. Lecce is 54 km away, Brindisi airport 90 km, the sea with its crystal clear waters is only 5 km away while Castro and Santa Maria di Leuca are about 10 km away.