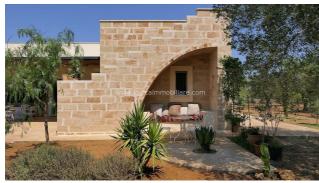

## Country houses for Sale in Tricase (LE) Ref: CA296P

400.000 €

Size: 160 sqm Field: 1,5 ha Rooms: 7,5 Bedrooms: 2 Bathrooms: 3 Energy class: F

**IPE**: 160

Steeped into the wonderful landscape of an olive grove of about 15000sqm, amazing real estate composed of two separated buildings, both characterized by typical features of the local architecture, located only 5km away from the suggestive harbor of Tricase. The main house, a newly built one, is a suitable example of a smart new use of the original architecture once used to build countryside houses of this area, and it is composed by entry-living room with fireplace and a large kitchen-dining, two bedrooms with en-suite bathrooms, hallway and guests bathroom, for a total area of about 95sqm. The furniture and the regard for the finishings according to high level standards make this property seem a perfect place to live in a pleasant and calm environment. The entryway is introduced by a large 'portico' supported by tuff pillars, ideal place to spend relaxing open-air moments; from this point an external tuff staircase leads to the terrace and allows the wonderful view of the olive grove surrounding the house. Inside very wide double-glazing windows offer an amazing view of the whole property; all the rooms have heating and airconditioning system, Wi-fi, alarm system, solar panels for domestic hot water, a deep stratum artesian well for drinking water, as well as a rainwater system for irrigation. The property is completed by a 'chianche' flooring - typical apulian stone - all around the house, a barbecue area, a lovely and discreet corner with aromatic herbs and flowers, a small alcove with stone bench and coffee table. Right next to this house there is the other building of about 65sqm, currently unused by the owners, but that could be used as guests house by only making some small finishing works. The structure is in perfect conditions and it is composed of two rooms where the original flooring called it's still well kept, made with a very peculiar technique in order to obtain a closed surface, with no slits or joints, called 'in seminato'. The special beauty of the entrance porch improved with decorative pilaster strips, the starry vaults and the delicate polychromy of the floorings, all reminding the noble family who first built this property. The 150 olive trees surrounding the house make this property a peaceful refuge full of colours and perfumes, typical features of this magical territory. Lecce is 54 km away, Brindisi airport 90 km, the sea with its crystal clear waters is only 5 km away while Castro and Santa Maria di Leuca are about 10 km away.