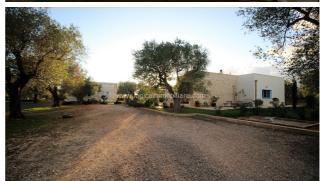

## Country houses for Sale in Tricase (LE) Ref: CA296P

400.000 €

Size: 160 sqm Field: 1,5 ha Rooms: 7,5 Bedrooms: 2 Bathrooms: 3 Energy class: F

**IPE**: 160

Steeped into the wonderful landscape of an olive grove of about 15000sqm, amazing real estate composed of two separated buildings, both characterized by typical features of the local architecture, located only 5km away from the suggestive harbor of Tricase. The main house, a newly built one, is a suitable example of a smart new use of the original architecture once used to build countryside houses of this area, and it is composed by entry-living room with fireplace and a large kitchen-dining, two bedrooms with en-suite bathrooms, hallway and guests bathroom, for a total area of about 95sqm. The furniture and the regard for the finishings according to high level standards make this property seem a perfect place to live in a pleasant and calm environment. The entryway is introduced by a large 'portico' supported by tuff pillars, ideal place to spend relaxing open-air moments; from this point an external tuff staircase leads to the terrace and allows the wonderful view of the olive grove surrounding the house. Inside very wide double-glazing windows offer an amazing view of the whole property; all the rooms have heating and airconditioning system, Wi-fi, alarm system, solar panels for domestic hot water, a deep stratum artesian well for drinking water, as well as a rainwater system for irrigation. The property is completed by a 'chianche' flooring - typical apulian stone - all around the house, a barbecue area, a lovely and discreet corner with aromatic herbs and flowers, a small alcove with stone bench and coffee table. Right next to this house there is the other building of about 65sqm, currently unused by the owners, but that could be used as guests house by only making some small finishing works. The structure is in perfect conditions and it is composed of two rooms where the original flooring called it's still well kept, made with a very peculiar technique in order to obtain a closed surface, with no slits or joints, called 'in seminato'. The special beauty of the entrance porch improved with decorative pilaster strips, the starry vaults and the delicate polychromy of the floorings, all reminding the noble family who first built this property. The 150 olive trees surrounding the house make this property a peaceful refuge full of colours and perfumes, typical features of this magical territory. Lecce is 54 km away, Brindisi airport 90 km, the sea with its crystal clear waters is only 5 km away while Castro and Santa Maria di Leuca are about 10 km away.