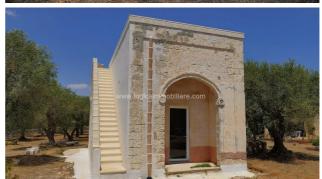

## Country houses for Sale in Tricase (LE) Ref: CA296P

400.000 €

Size: 160 sqm Field: 1,5 ha Rooms: 7,5 Bedrooms: 2 Bathrooms: 3 Energy class: F

**IPE**: 160

Steeped into the wonderful landscape of an olive grove of about 15000sqm, amazing real estate composed of two separated buildings, both characterized by typical features of the local architecture, located only 5km away from the suggestive harbor of Tricase. The main house, a newly built one, is a suitable example of a smart new use of the original architecture once used to build countryside houses of this area, and it is composed by entry-living room with fireplace and a large kitchen-dining, two bedrooms with en-suite bathrooms, hallway and guests bathroom, for a total area of about 95sqm. The furniture and the regard for the finishings according to high level standards make this property seem a perfect place to live in a pleasant and calm environment. The entryway is introduced by a large 'portico' supported by tuff pillars, ideal place to spend relaxing open-air moments; from this point an external tuff staircase leads to the terrace and allows the wonderful view of the olive grove surrounding the house. Inside very wide double-glazing windows offer an amazing view of the whole property; all the rooms have heating and airconditioning system, Wi-fi, alarm system, solar panels for domestic hot water, a deep stratum artesian well for drinking water, as well as a rainwater system for irrigation. The property is completed by a 'chianche' flooring - typical apulian stone - all around the house, a barbecue area, a lovely and discreet corner with aromatic herbs and flowers, a small alcove with stone bench and coffee table. Right next to this house there is the other building of about 65sqm, currently unused by the owners, but that could be used as guests house by only making some small finishing works. The structure is in perfect conditions and it is composed of two rooms where the original flooring called it's still well kept, made with a very peculiar technique in order to obtain a closed surface, with no slits or joints, called 'in seminato'. The special beauty of the entrance porch improved with decorative pilaster strips, the starry vaults and the delicate polychromy of the floorings, all reminding the noble family who first built this property. The 150 olive trees surrounding the house make this property a peaceful refuge full of colours and perfumes, typical features of this magical territory. Lecce is 54 km away, Brindisi airport 90 km, the sea with its crystal clear waters is only 5 km away while Castro and Santa Maria di Leuca are about 10 km away.