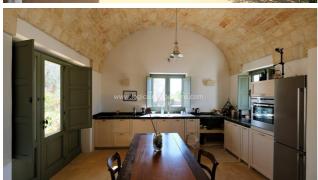

## Country houses for Sale in Tricase (LE) Ref: CA296P

400.000 €

Size: 160 sqm Field: 1,5 ha Rooms: 7,5 Bedrooms: 2 Bathrooms: 3 Energy class: F

**IPE**: 160

Steeped into the wonderful landscape of an olive grove of about 15000sqm, amazing real estate composed of two separated buildings, both characterized by typical features of the local architecture, located only 5km away from the suggestive harbor of Tricase. The main house, a newly built one, is a suitable example of a smart new use of the original architecture once used to build countryside houses of this area, and it is composed by entry-living room with fireplace and a large kitchen-dining, two bedrooms with en-suite bathrooms, hallway and guests bathroom, for a total area of about 95sqm. The furniture and the regard for the finishings according to high level standards make this property seem a perfect place to live in a pleasant and calm environment. The entryway is introduced by a large 'portico' supported by tuff pillars, ideal place to spend relaxing open-air moments; from this point an external tuff staircase leads to the terrace and allows the wonderful view of the olive grove surrounding the house. Inside very wide double-glazing windows offer an amazing view of the whole property; all the rooms have heating and airconditioning system, Wi-fi, alarm system, solar panels for domestic hot water, a deep stratum artesian well for drinking water, as well as a rainwater system for irrigation. The property is completed by a 'chianche' flooring - typical apulian stone - all around the house, a barbecue area, a lovely and discreet corner with aromatic herbs and flowers, a small alcove with stone bench and coffee table. Right next to this house there is the other building of about 65sqm, currently unused by the owners, but that could be used as guests house by only making some small finishing works. The structure is in perfect conditions and it is composed of two rooms where the original flooring called it's still well kept, made with a very peculiar technique in order to obtain a closed surface, with no slits or joints, called 'in seminato'. The special beauty of the entrance porch improved with decorative pilaster strips, the starry vaults and the delicate polychromy of the floorings, all reminding the noble family who first built this property. The 150 olive trees surrounding the house make this property a peaceful refuge full of colours and perfumes, typical features of this magical territory. Lecce is 54 km away, Brindisi airport 90 km, the sea with its crystal clear waters is only 5 km away while Castro and Santa Maria di Leuca are about 10 km away.