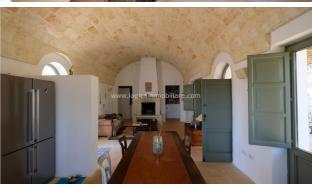

## Country houses for Sale in Tricase (LE) Ref: CA296P

400.000 €

Size: 160 sqm Field: 1,5 ha Rooms: 7,5 Bedrooms: 2 Bathrooms: 3 Energy class: F

**IPE**: 160

Steeped into the wonderful landscape of an olive grove of about 15000sqm, amazing real estate composed of two separated buildings, both characterized by typical features of the local architecture, located only 5km away from the suggestive harbor of Tricase. The main house, a newly built one, is a suitable example of a smart new use of the original architecture once used to build countryside houses of this area, and it is composed by entry-living room with fireplace and a large kitchen-dining, two bedrooms with en-suite bathrooms, hallway and guests bathroom, for a total area of about 95sqm. The furniture and the regard for the finishings according to high level standards make this property seem a perfect place to live in a pleasant and calm environment. The entryway is introduced by a large 'portico' supported by tuff pillars, ideal place to spend relaxing open-air moments; from this point an external tuff staircase leads to the terrace and allows the wonderful view of the olive grove surrounding the house. Inside very wide double-glazing windows offer an amazing view of the whole property; all the rooms have heating and airconditioning system, Wi-fi, alarm system, solar panels for domestic hot water, a deep stratum artesian well for drinking water, as well as a rainwater system for irrigation. The property is completed by a 'chianche' flooring - typical apulian stone - all around the house, a barbecue area, a lovely and discreet corner with aromatic herbs and flowers, a small alcove with stone bench and coffee table. Right next to this house there is the other building of about 65sqm, currently unused by the owners, but that could be used as guests house by only making some small finishing works. The structure is in perfect conditions and it is composed of two rooms where the original flooring called it's still well kept, made with a very peculiar technique in order to obtain a closed surface, with no slits or joints, called 'in seminato'. The special beauty of the entrance porch improved with decorative pilaster strips, the starry vaults and the delicate polychromy of the floorings, all reminding the noble family who first built this property. The 150 olive trees surrounding the house make this property a peaceful refuge full of colours and perfumes, typical features of this magical territory. Lecce is 54 km away, Brindisi airport 90 km, the sea with its crystal clear waters is only 5 km away while Castro and Santa Maria di Leuca are about 10 km away.