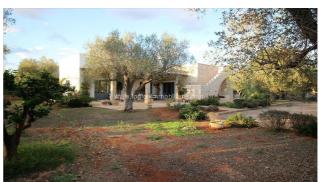

## Country houses for Sale in Tricase (LE) Ref: CA296P

400.000 €

Size: 160 sqm Field: 1,5 ha Rooms: 7,5 Bedrooms: 2 Bathrooms: 3 Energy class: F

**IPE**: 160

Steeped into the wonderful landscape of an olive grove of about 15000sqm, amazing real estate composed of two separated buildings, both characterized by typical features of the local architecture, located only 5km away from the suggestive harbor of Tricase. The main house, a newly built one, is a suitable example of a smart new use of the original architecture once used to build countryside houses of this area, and it is composed by entry-living room with fireplace and a large kitchen-dining, two bedrooms with en-suite bathrooms, hallway and guests bathroom, for a total area of about 95sqm. The furniture and the regard for the finishings according to high level standards make this property seem a perfect place to live in a pleasant and calm environment. The entryway is introduced by a large 'portico' supported by tuff pillars, ideal place to spend relaxing open-air moments; from this point an external tuff staircase leads to the terrace and allows the wonderful view of the olive grove surrounding the house. Inside very wide double-glazing windows offer an amazing view of the whole property; all the rooms have heating and airconditioning system, Wi-fi, alarm system, solar panels for domestic hot water, a deep stratum artesian well for drinking water, as well as a rainwater system for irrigation. The property is completed by a 'chianche' flooring - typical apulian stone - all around the house, a barbecue area, a lovely and discreet corner with aromatic herbs and flowers, a small alcove with stone bench and coffee table. Right next to this house there is the other building of about 65sqm, currently unused by the owners, but that could be used as guests house by only making some small finishing works. The structure is in perfect conditions and it is composed of two rooms where the original flooring called it's still well kept, made with a very peculiar technique in order to obtain a closed surface, with no slits or joints, called 'in seminato'. The special beauty of the entrance porch improved with decorative pilaster strips, the starry vaults and the delicate polychromy of the floorings, all reminding the noble family who first built this property. The 150 olive trees surrounding the house make this property a peaceful refuge full of colours and perfumes, typical features of this magical territory. Lecce is 54 km away, Brindisi airport 90 km, the sea with its crystal clear waters is only 5 km away while Castro and Santa Maria di Leuca are about 10 km away.