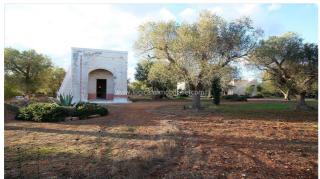

## Country houses for Sale in Tricase (LE) Ref: CA296P

400.000 €

Size: 160 sqm Field: 1,5 ha Rooms: 7,5 Bedrooms: 2 Bathrooms: 3 Energy class: F

**IPE**: 160

Steeped into the wonderful landscape of an olive grove of about 15000sqm, amazing real estate composed of two separated buildings, both characterized by typical features of the local architecture, located only 5km away from the suggestive harbor of Tricase. The main house, a newly built one, is a suitable example of a smart new use of the original architecture once used to build countryside houses of this area, and it is composed by entry-living room with fireplace and a large kitchen-dining, two bedrooms with en-suite bathrooms, hallway and guests bathroom, for a total area of about 95sqm. The furniture and the regard for the finishings according to high level standards make this property seem a perfect place to live in a pleasant and calm environment. The entryway is introduced by a large 'portico' supported by tuff pillars, ideal place to spend relaxing open-air moments; from this point an external tuff staircase leads to the terrace and allows the wonderful view of the olive grove surrounding the house. Inside very wide double-glazing windows offer an amazing view of the whole property; all the rooms have heating and airconditioning system, Wi-fi, alarm system, solar panels for domestic hot water, a deep stratum artesian well for drinking water, as well as a rainwater system for irrigation. The property is completed by a 'chianche' flooring - typical apulian stone - all around the house, a barbecue area, a lovely and discreet corner with aromatic herbs and flowers, a small alcove with stone bench and coffee table. Right next to this house there is the other building of about 65sqm, currently unused by the owners, but that could be used as guests house by only making some small finishing works. The structure is in perfect conditions and it is composed of two rooms where the original flooring called it's still well kept, made with a very peculiar technique in order to obtain a closed surface, with no slits or joints, called 'in seminato'. The special beauty of the entrance porch improved with decorative pilaster strips, the starry vaults and the delicate polychromy of the floorings, all reminding the noble family who first built this property. The 150 olive trees surrounding the house make this property a peaceful refuge full of colours and perfumes, typical features of this magical territory. Lecce is 54 km away, Brindisi airport 90 km, the sea with its crystal clear waters is only 5 km away while Castro and Santa Maria di Leuca are about 10 km away.