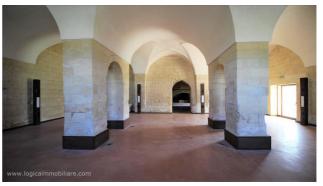

## Country houses for Sale in Lecce (LE)

2.240.000 €

Ref: CA351P

Size: 1500 sqm Field: 15 ha Rooms: 21 Bedrooms: 5 Bathrooms: 5 Energy class: D

**IPE:** 100

Situated to few kilometres away from Lecce, between the coast of San Cataldo and Frigole, wonderfull farm with sea view, easily reachable from several directions and very close to the beaches of the coast of Lecce. The property is composed from a total covered area of 1500 square meters. about 15 ha of arable land, two of which are bordered by a wall surrounding the farm and contain a small olive grove, a pine forest and large gardens. The original nucleus consists of a watchtower dating back to the sixteenth century and later, during the seventeenth and eighteenth centuries, various volumes were added that brought it to its current shape. The building have big live space, one of this have a big and original stone fireplace, that have made this property the use for ceremony and cultural meeting. It was restored recently, that has enhanced the structure and at the same time kept the original charm intact. From the outside of one of the buildings, it is possible to access a Byzantine apse, dating back to the VI century, of undoubted beauty. A stone loggia hides an old working oven and used in ancient times for baking bread. From an internal staircase you reach the first floor of the old tower where the house is located, currently to be restored, consisting of 5 rooms and two large terraces from where you can admire the green surrounding countryside and the beautiful and close Adriatic coast of Salento. Outside there is a paleolite cave, moreover there is the possibility to make the property more large and the possibility to build a swimming pool. A prestigious property of charme, perfect about different typologies of touristic places. Adriatic coast far 3km and Brindisi airporto far 60km.