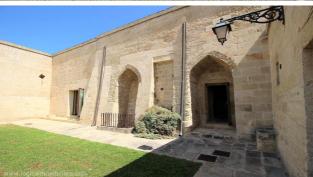

## Country houses for Sale in Lecce (LE)

2.240.000 €

Ref: CA351P

Size: 1500 sqm Field: 15 ha Rooms: 21 Bedrooms: 5 Bathrooms: 5 Energy class: D

**IPE:** 100

Situated to few kilometres away from Lecce, between the coast of San Cataldo and Frigole, wonderfull farm with sea view, easily reachable from several directions and very close to the beaches of the coast of Lecce. The property is composed from a total covered area of 1500 square meters. about 15 ha of arable land, two of which are bordered by a wall surrounding the farm and contain a small olive grove, a pine forest and large gardens. The original nucleus consists of a watchtower dating back to the sixteenth century and later, during the seventeenth and eighteenth centuries, various volumes were added that brought it to its current shape. The building have big live space, one of this have a big and original stone fireplace, that have made this property the use for ceremony and cultural meeting. It was restored recently, that has enhanced the structure and at the same time kept the original charm intact. From the outside of one of the buildings, it is possible to access a Byzantine apse, dating back to the VI century, of undoubted beauty. A stone loggia hides an old working oven and used in ancient times for baking bread. From an internal staircase you reach the first floor of the old tower where the house is located, currently to be restored, consisting of 5 rooms and two large terraces from where you can admire the green surrounding countryside and the beautiful and close Adriatic coast of Salento. Outside there is a paleolite cave, moreover there is the possibility to make the property more large and the possibility to build a swimming pool. A prestigious property of charme, perfect about different typologies of touristic places. Adriatic coast far 3km and Brindisi airporto far 60km.