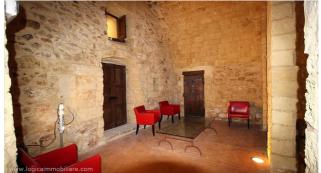

## Country houses for Sale in Lecce (LE)

2.240.000 €

Ref: CA351P

Size: 1500 sqm Field: 15 ha Rooms: 21 Bedrooms: 5 Bathrooms: 5 Energy class: D

**IPE:** 100

Situated to few kilometres away from Lecce, between the coast of San Cataldo and Frigole, wonderfull farm with sea view, easily reachable from several directions and very close to the beaches of the coast of Lecce. The property is composed from a total covered area of 1500 square meters. about 15 ha of arable land, two of which are bordered by a wall surrounding the farm and contain a small olive grove, a pine forest and large gardens. The original nucleus consists of a watchtower dating back to the sixteenth century and later, during the seventeenth and eighteenth centuries, various volumes were added that brought it to its current shape. The building have big live space, one of this have a big and original stone fireplace, that have made this property the use for ceremony and cultural meeting. It was restored recently, that has enhanced the structure and at the same time kept the original charm intact. From the outside of one of the buildings, it is possible to access a Byzantine apse, dating back to the VI century, of undoubted beauty. A stone loggia hides an old working oven and used in ancient times for baking bread. From an internal staircase you reach the first floor of the old tower where the house is located, currently to be restored, consisting of 5 rooms and two large terraces from where you can admire the green surrounding countryside and the beautiful and close Adriatic coast of Salento. Outside there is a paleolite cave, moreover there is the possibility to make the property more large and the possibility to build a swimming pool. A prestigious property of charme, perfect about different typologies of touristic places. Adriatic coast far 3km and Brindisi airporto far 60km.