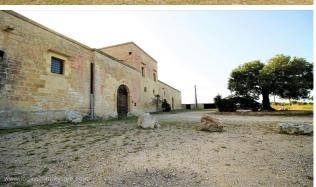

## Country houses for Sale in Lecce (LE)

2.240.000 €

Ref: CA351P

Size: 1500 sqm Field: 15 ha Rooms: 21 Bedrooms: 5 Bathrooms: 5 Energy class: D

**IPE:** 100

Situated to few kilometres away from Lecce, between the coast of San Cataldo and Frigole, wonderfull farm with sea view, easily reachable from several directions and very close to the beaches of the coast of Lecce. The property is composed from a total covered area of 1500 square meters. about 15 ha of arable land, two of which are bordered by a wall surrounding the farm and contain a small olive grove, a pine forest and large gardens. The original nucleus consists of a watchtower dating back to the sixteenth century and later, during the seventeenth and eighteenth centuries, various volumes were added that brought it to its current shape. The building have big live space, one of this have a big and original stone fireplace, that have made this property the use for ceremony and cultural meeting. It was restored recently, that has enhanced the structure and at the same time kept the original charm intact. From the outside of one of the buildings, it is possible to access a Byzantine apse, dating back to the VI century, of undoubted beauty. A stone loggia hides an old working oven and used in ancient times for baking bread. From an internal staircase you reach the first floor of the old tower where the house is located, currently to be restored, consisting of 5 rooms and two large terraces from where you can admire the green surrounding countryside and the beautiful and close Adriatic coast of Salento. Outside there is a paleolite cave, moreover there is the possibility to make the property more large and the possibility to build a swimming pool. A prestigious property of charme, perfect about different typologies of touristic places. Adriatic coast far 3km and Brindisi airporto far 60km.