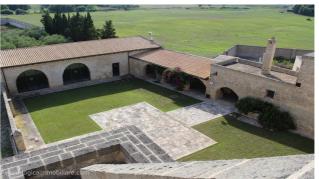

## Country houses for Sale in Lecce (LE)

2.240.000 €

Ref: CA351P

Size: 1500 sqm Field: 15 ha Rooms: 21 Bedrooms: 5 Bathrooms: 5 Energy class: D

**IPE:** 100

Situated to few kilometres away from Lecce, between the coast of San Cataldo and Frigole, wonderfull farm with sea view, easily reachable from several directions and very close to the beaches of the coast of Lecce. The property is composed from a total covered area of 1500 square meters. about 15 ha of arable land, two of which are bordered by a wall surrounding the farm and contain a small olive grove, a pine forest and large gardens. The original nucleus consists of a watchtower dating back to the sixteenth century and later, during the seventeenth and eighteenth centuries, various volumes were added that brought it to its current shape. The building have big live space, one of this have a big and original stone fireplace, that have made this property the use for ceremony and cultural meeting. It was restored recently, that has enhanced the structure and at the same time kept the original charm intact. From the outside of one of the buildings, it is possible to access a Byzantine apse, dating back to the VI century, of undoubted beauty. A stone loggia hides an old working oven and used in ancient times for baking bread. From an internal staircase you reach the first floor of the old tower where the house is located, currently to be restored, consisting of 5 rooms and two large terraces from where you can admire the green surrounding countryside and the beautiful and close Adriatic coast of Salento. Outside there is a paleolite cave, moreover there is the possibility to make the property more large and the possibility to build a swimming pool. A prestigious property of charme, perfect about different typologies of touristic places. Adriatic coast far 3km and Brindisi airporto far 60km.