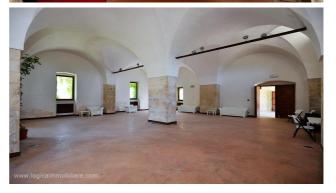

## Country houses for Sale in Lecce (LE)

2.240.000 €

Ref: CA351P

Size: 1500 sqm Field: 15 ha Rooms: 21 Bedrooms: 5 Bathrooms: 5 Energy class: D

**IPE:** 100

Situated to few kilometres away from Lecce, between the coast of San Cataldo and Frigole, wonderfull farm with sea view, easily reachable from several directions and very close to the beaches of the coast of Lecce. The property is composed from a total covered area of 1500 square meters. about 15 ha of arable land, two of which are bordered by a wall surrounding the farm and contain a small olive grove, a pine forest and large gardens. The original nucleus consists of a watchtower dating back to the sixteenth century and later, during the seventeenth and eighteenth centuries, various volumes were added that brought it to its current shape. The building have big live space, one of this have a big and original stone fireplace, that have made this property the use for ceremony and cultural meeting. It was restored recently, that has enhanced the structure and at the same time kept the original charm intact. From the outside of one of the buildings, it is possible to access a Byzantine apse, dating back to the VI century, of undoubted beauty. A stone loggia hides an old working oven and used in ancient times for baking bread. From an internal staircase you reach the first floor of the old tower where the house is located, currently to be restored, consisting of 5 rooms and two large terraces from where you can admire the green surrounding countryside and the beautiful and close Adriatic coast of Salento. Outside there is a paleolite cave, moreover there is the possibility to make the property more large and the possibility to build a swimming pool. A prestigious property of charme, perfect about different typologies of touristic places. Adriatic coast far 3km and Brindisi airporto far 60km.