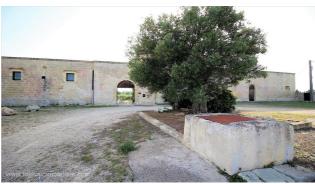

## Country houses for Sale in Lecce (LE)

2.240.000 €

Ref: CA351P

Size: 1500 sqm Field: 15 ha Rooms: 21 Bedrooms: 5 Bathrooms: 5 Energy class: D

**IPE:** 100

Situated to few kilometres away from Lecce, between the coast of San Cataldo and Frigole, wonderfull farm with sea view, easily reachable from several directions and very close to the beaches of the coast of Lecce. The property is composed from a total covered area of 1500 square meters. about 15 ha of arable land, two of which are bordered by a wall surrounding the farm and contain a small olive grove, a pine forest and large gardens. The original nucleus consists of a watchtower dating back to the sixteenth century and later, during the seventeenth and eighteenth centuries, various volumes were added that brought it to its current shape. The building have big live space, one of this have a big and original stone fireplace, that have made this property the use for ceremony and cultural meeting. It was restored recently, that has enhanced the structure and at the same time kept the original charm intact. From the outside of one of the buildings, it is possible to access a Byzantine apse, dating back to the VI century, of undoubted beauty. A stone loggia hides an old working oven and used in ancient times for baking bread. From an internal staircase you reach the first floor of the old tower where the house is located, currently to be restored, consisting of 5 rooms and two large terraces from where you can admire the green surrounding countryside and the beautiful and close Adriatic coast of Salento. Outside there is a paleolite cave, moreover there is the possibility to make the property more large and the possibility to build a swimming pool. A prestigious property of charme, perfect about different typologies of touristic places. Adriatic coast far 3km and Brindisi airporto far 60km.