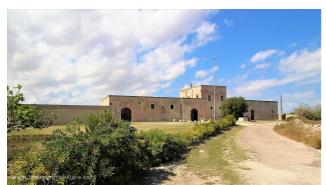

## Country houses for Sale in Lecce (LE)

2.240.000 €

Ref: CA351P

Size: 1500 sqm Field: 15 ha Rooms: 21 Bedrooms: 5 Bathrooms: 5 Energy class: D

**IPE:** 100

Situated to few kilometres away from Lecce, between the coast of San Cataldo and Frigole, wonderfull farm with sea view, easily reachable from several directions and very close to the beaches of the coast of Lecce. The property is composed from a total covered area of 1500 square meters. about 15 ha of arable land, two of which are bordered by a wall surrounding the farm and contain a small olive grove, a pine forest and large gardens. The original nucleus consists of a watchtower dating back to the sixteenth century and later, during the seventeenth and eighteenth centuries, various volumes were added that brought it to its current shape. The building have big live space, one of this have a big and original stone fireplace, that have made this property the use for ceremony and cultural meeting. It was restored recently, that has enhanced the structure and at the same time kept the original charm intact. From the outside of one of the buildings, it is possible to access a Byzantine apse, dating back to the VI century, of undoubted beauty. A stone loggia hides an old working oven and used in ancient times for baking bread. From an internal staircase you reach the first floor of the old tower where the house is located, currently to be restored, consisting of 5 rooms and two large terraces from where you can admire the green surrounding countryside and the beautiful and close Adriatic coast of Salento. Outside there is a paleolite cave, moreover there is the possibility to make the property more large and the possibility to build a swimming pool. A prestigious property of charme, perfect about different typologies of touristic places. Adriatic coast far 3km and Brindisi airporto far 60km.