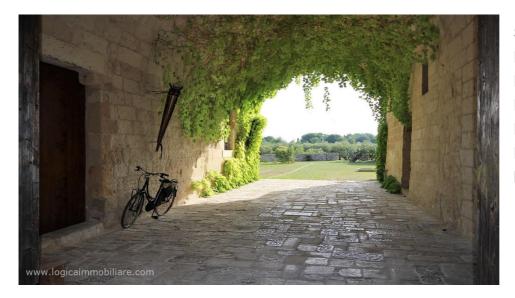

## Country houses for Sale in Lecce (LE)

2.240.000 €

Ref: CA351P

Size: 1500 sqm Field: 15 ha Rooms: 21 Bedrooms: 5 Bathrooms: 5 Energy class: D

**IPE:** 100

Situated to few kilometres away from Lecce, between the coast of San Cataldo and Frigole, wonderfull farm with sea view, easily reachable from several directions and very close to the beaches of the coast of Lecce. The property is composed from a total covered area of 1500 square meters. about 15 ha of arable land, two of which are bordered by a wall surrounding the farm and contain a small olive grove, a pine forest and large gardens. The original nucleus consists of a watchtower dating back to the sixteenth century and later, during the seventeenth and eighteenth centuries, various volumes were added that brought it to its current shape. The building have big live space, one of this have a big and original stone fireplace, that have made this property the use for ceremony and cultural meeting. It was restored recently, that has enhanced the structure and at the same time kept the original charm intact. From the outside of one of the buildings, it is possible to access a Byzantine apse, dating back to the VI century, of undoubted beauty. A stone loggia hides an old working oven and used in ancient times for baking bread. From an internal staircase you reach the first floor of the old tower where the house is located, currently to be restored, consisting of 5 rooms and two large terraces from where you can admire the green surrounding countryside and the beautiful and close Adriatic coast of Salento. Outside there is a paleolite cave, moreover there is the possibility to make the property more large and the possibility to build a swimming pool. A prestigious property of charme, perfect about different typologies of touristic places. Adriatic coast far 3km and Brindisi airporto far 60km.