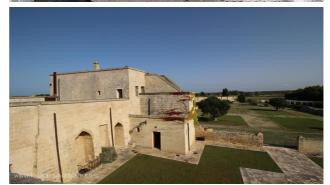

## Country houses for Sale in Lecce (LE)

2.240.000 €

Ref: CA351P

Size: 1500 sqm Field: 15 ha Rooms: 21 Bedrooms: 5 Bathrooms: 5 Energy class: D

**IPE:** 100

Situated to few kilometres away from Lecce, between the coast of San Cataldo and Frigole, wonderfull farm with sea view, easily reachable from several directions and very close to the beaches of the coast of Lecce. The property is composed from a total covered area of 1500 square meters. about 15 ha of arable land, two of which are bordered by a wall surrounding the farm and contain a small olive grove, a pine forest and large gardens. The original nucleus consists of a watchtower dating back to the sixteenth century and later, during the seventeenth and eighteenth centuries, various volumes were added that brought it to its current shape. The building have big live space, one of this have a big and original stone fireplace, that have made this property the use for ceremony and cultural meeting. It was restored recently, that has enhanced the structure and at the same time kept the original charm intact. From the outside of one of the buildings, it is possible to access a Byzantine apse, dating back to the VI century, of undoubted beauty. A stone loggia hides an old working oven and used in ancient times for baking bread. From an internal staircase you reach the first floor of the old tower where the house is located, currently to be restored, consisting of 5 rooms and two large terraces from where you can admire the green surrounding countryside and the beautiful and close Adriatic coast of Salento. Outside there is a paleolite cave, moreover there is the possibility to make the property more large and the possibility to build a swimming pool. A prestigious property of charme, perfect about different typologies of touristic places. Adriatic coast far 3km and Brindisi airporto far 60km.