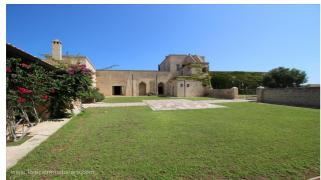

## Country houses for Sale in Lecce (LE)

2.240.000 €

Ref: CA351P

Size: 1500 sqm Field: 15 ha Rooms: 21 Bedrooms: 5 Bathrooms: 5 Energy class: D

**IPE:** 100

Situated to few kilometres away from Lecce, between the coast of San Cataldo and Frigole, wonderfull farm with sea view, easily reachable from several directions and very close to the beaches of the coast of Lecce. The property is composed from a total covered area of 1500 square meters. about 15 ha of arable land, two of which are bordered by a wall surrounding the farm and contain a small olive grove, a pine forest and large gardens. The original nucleus consists of a watchtower dating back to the sixteenth century and later, during the seventeenth and eighteenth centuries, various volumes were added that brought it to its current shape. The building have big live space, one of this have a big and original stone fireplace, that have made this property the use for ceremony and cultural meeting. It was restored recently, that has enhanced the structure and at the same time kept the original charm intact. From the outside of one of the buildings, it is possible to access a Byzantine apse, dating back to the VI century, of undoubted beauty. A stone loggia hides an old working oven and used in ancient times for baking bread. From an internal staircase you reach the first floor of the old tower where the house is located, currently to be restored, consisting of 5 rooms and two large terraces from where you can admire the green surrounding countryside and the beautiful and close Adriatic coast of Salento. Outside there is a paleolite cave, moreover there is the possibility to make the property more large and the possibility to build a swimming pool. A prestigious property of charme, perfect about different typologies of touristic places. Adriatic coast far 3km and Brindisi airporto far 60km.