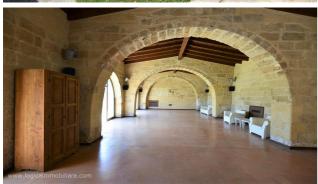

## Country houses for Sale in Lecce (LE)

2.240.000 €

Ref: CA351P

Size: 1500 sqm Field: 15 ha Rooms: 21 Bedrooms: 5 Bathrooms: 5 Energy class: D

**IPE:** 100

Situated to few kilometres away from Lecce, between the coast of San Cataldo and Frigole, wonderfull farm with sea view, easily reachable from several directions and very close to the beaches of the coast of Lecce. The property is composed from a total covered area of 1500 square meters. about 15 ha of arable land, two of which are bordered by a wall surrounding the farm and contain a small olive grove, a pine forest and large gardens. The original nucleus consists of a watchtower dating back to the sixteenth century and later, during the seventeenth and eighteenth centuries, various volumes were added that brought it to its current shape. The building have big live space, one of this have a big and original stone fireplace, that have made this property the use for ceremony and cultural meeting. It was restored recently, that has enhanced the structure and at the same time kept the original charm intact. From the outside of one of the buildings, it is possible to access a Byzantine apse, dating back to the VI century, of undoubted beauty. A stone loggia hides an old working oven and used in ancient times for baking bread. From an internal staircase you reach the first floor of the old tower where the house is located, currently to be restored, consisting of 5 rooms and two large terraces from where you can admire the green surrounding countryside and the beautiful and close Adriatic coast of Salento. Outside there is a paleolite cave, moreover there is the possibility to make the property more large and the possibility to build a swimming pool. A prestigious property of charme, perfect about different typologies of touristic places. Adriatic coast far 3km and Brindisi airporto far 60km.