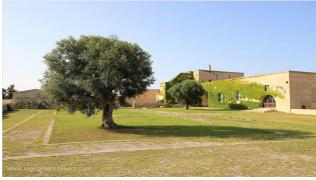

## Country houses for Sale in Lecce (LE)

2.240.000 €

Ref: CA351P

Size: 1500 sqm Field: 15 ha Rooms: 21 Bedrooms: 5 Bathrooms: 5 Energy class: D

**IPE:** 100

Situated to few kilometres away from Lecce, between the coast of San Cataldo and Frigole, wonderfull farm with sea view, easily reachable from several directions and very close to the beaches of the coast of Lecce. The property is composed from a total covered area of 1500 square meters. about 15 ha of arable land, two of which are bordered by a wall surrounding the farm and contain a small olive grove, a pine forest and large gardens. The original nucleus consists of a watchtower dating back to the sixteenth century and later, during the seventeenth and eighteenth centuries, various volumes were added that brought it to its current shape. The building have big live space, one of this have a big and original stone fireplace, that have made this property the use for ceremony and cultural meeting. It was restored recently, that has enhanced the structure and at the same time kept the original charm intact. From the outside of one of the buildings, it is possible to access a Byzantine apse, dating back to the VI century, of undoubted beauty. A stone loggia hides an old working oven and used in ancient times for baking bread. From an internal staircase you reach the first floor of the old tower where the house is located, currently to be restored, consisting of 5 rooms and two large terraces from where you can admire the green surrounding countryside and the beautiful and close Adriatic coast of Salento. Outside there is a paleolite cave, moreover there is the possibility to make the property more large and the possibility to build a swimming pool. A prestigious property of charme, perfect about different typologies of touristic places. Adriatic coast far 3km and Brindisi airporto far 60km.