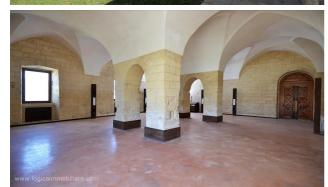

## Country houses for Sale in Lecce (LE)

2.240.000 €

Ref: CA351P

Size: 1500 sqm Field: 15 ha Rooms: 21 Bedrooms: 5 Bathrooms: 5 Energy class: D

**IPE:** 100

Situated to few kilometres away from Lecce, between the coast of San Cataldo and Frigole, wonderfull farm with sea view, easily reachable from several directions and very close to the beaches of the coast of Lecce. The property is composed from a total covered area of 1500 square meters. about 15 ha of arable land, two of which are bordered by a wall surrounding the farm and contain a small olive grove, a pine forest and large gardens. The original nucleus consists of a watchtower dating back to the sixteenth century and later, during the seventeenth and eighteenth centuries, various volumes were added that brought it to its current shape. The building have big live space, one of this have a big and original stone fireplace, that have made this property the use for ceremony and cultural meeting. It was restored recently, that has enhanced the structure and at the same time kept the original charm intact. From the outside of one of the buildings, it is possible to access a Byzantine apse, dating back to the VI century, of undoubted beauty. A stone loggia hides an old working oven and used in ancient times for baking bread. From an internal staircase you reach the first floor of the old tower where the house is located, currently to be restored, consisting of 5 rooms and two large terraces from where you can admire the green surrounding countryside and the beautiful and close Adriatic coast of Salento. Outside there is a paleolite cave, moreover there is the possibility to make the property more large and the possibility to build a swimming pool. A prestigious property of charme, perfect about different typologies of touristic places. Adriatic coast far 3km and Brindisi airporto far 60km.