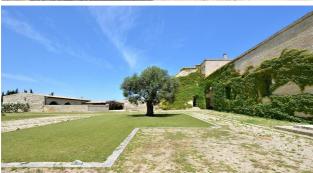

## Country houses for Sale in Lecce (LE)

2.240.000 €

Ref: CA351P

Size: 1500 sqm Field: 15 ha Rooms: 21 Bedrooms: 5 Bathrooms: 5 Energy class: D

**IPE:** 100

Situated to few kilometres away from Lecce, between the coast of San Cataldo and Frigole, wonderfull farm with sea view, easily reachable from several directions and very close to the beaches of the coast of Lecce. The property is composed from a total covered area of 1500 square meters. about 15 ha of arable land, two of which are bordered by a wall surrounding the farm and contain a small olive grove, a pine forest and large gardens. The original nucleus consists of a watchtower dating back to the sixteenth century and later, during the seventeenth and eighteenth centuries, various volumes were added that brought it to its current shape. The building have big live space, one of this have a big and original stone fireplace, that have made this property the use for ceremony and cultural meeting. It was restored recently, that has enhanced the structure and at the same time kept the original charm intact. From the outside of one of the buildings, it is possible to access a Byzantine apse, dating back to the VI century, of undoubted beauty. A stone loggia hides an old working oven and used in ancient times for baking bread. From an internal staircase you reach the first floor of the old tower where the house is located, currently to be restored, consisting of 5 rooms and two large terraces from where you can admire the green surrounding countryside and the beautiful and close Adriatic coast of Salento. Outside there is a paleolite cave, moreover there is the possibility to make the property more large and the possibility to build a swimming pool. A prestigious property of charme, perfect about different typologies of touristic places. Adriatic coast far 3km and Brindisi airporto far 60km.