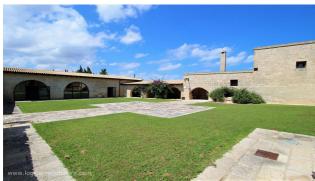

## Country houses for Sale in Lecce (LE)

2.240.000 €

Ref: CA351P

Size: 1500 sqm Field: 15 ha Rooms: 21 Bedrooms: 5 Bathrooms: 5 Energy class: D

**IPE:** 100

Situated to few kilometres away from Lecce, between the coast of San Cataldo and Frigole, wonderfull farm with sea view, easily reachable from several directions and very close to the beaches of the coast of Lecce. The property is composed from a total covered area of 1500 square meters. about 15 ha of arable land, two of which are bordered by a wall surrounding the farm and contain a small olive grove, a pine forest and large gardens. The original nucleus consists of a watchtower dating back to the sixteenth century and later, during the seventeenth and eighteenth centuries, various volumes were added that brought it to its current shape. The building have big live space, one of this have a big and original stone fireplace, that have made this property the use for ceremony and cultural meeting. It was restored recently, that has enhanced the structure and at the same time kept the original charm intact. From the outside of one of the buildings, it is possible to access a Byzantine apse, dating back to the VI century, of undoubted beauty. A stone loggia hides an old working oven and used in ancient times for baking bread. From an internal staircase you reach the first floor of the old tower where the house is located, currently to be restored, consisting of 5 rooms and two large terraces from where you can admire the green surrounding countryside and the beautiful and close Adriatic coast of Salento. Outside there is a paleolite cave, moreover there is the possibility to make the property more large and the possibility to build a swimming pool. A prestigious property of charme, perfect about different typologies of touristic places. Adriatic coast far 3km and Brindisi airporto far 60km.