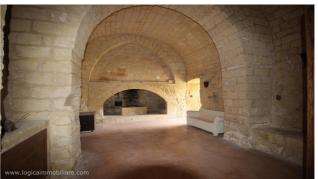

## Country houses for Sale in Lecce (LE)

2.240.000 €

Ref: CA351P

Size: 1500 sqm Field: 15 ha Rooms: 21 Bedrooms: 5 Bathrooms: 5 Energy class: D

**IPE:** 100

Situated to few kilometres away from Lecce, between the coast of San Cataldo and Frigole, wonderfull farm with sea view, easily reachable from several directions and very close to the beaches of the coast of Lecce. The property is composed from a total covered area of 1500 square meters. about 15 ha of arable land, two of which are bordered by a wall surrounding the farm and contain a small olive grove, a pine forest and large gardens. The original nucleus consists of a watchtower dating back to the sixteenth century and later, during the seventeenth and eighteenth centuries, various volumes were added that brought it to its current shape. The building have big live space, one of this have a big and original stone fireplace, that have made this property the use for ceremony and cultural meeting. It was restored recently, that has enhanced the structure and at the same time kept the original charm intact. From the outside of one of the buildings, it is possible to access a Byzantine apse, dating back to the VI century, of undoubted beauty. A stone loggia hides an old working oven and used in ancient times for baking bread. From an internal staircase you reach the first floor of the old tower where the house is located, currently to be restored, consisting of 5 rooms and two large terraces from where you can admire the green surrounding countryside and the beautiful and close Adriatic coast of Salento. Outside there is a paleolite cave, moreover there is the possibility to make the property more large and the possibility to build a swimming pool. A prestigious property of charme, perfect about different typologies of touristic places. Adriatic coast far 3km and Brindisi airporto far 60km.