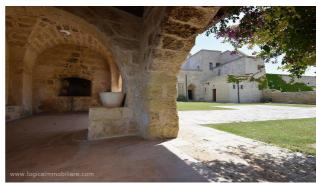

## Country houses for Sale in Lecce (LE)

2.240.000 €

Ref: CA351P

Size: 1500 sqm Field: 15 ha Rooms: 21 Bedrooms: 5 Bathrooms: 5 Energy class: D

**IPE:** 100

Situated to few kilometres away from Lecce, between the coast of San Cataldo and Frigole, wonderfull farm with sea view, easily reachable from several directions and very close to the beaches of the coast of Lecce. The property is composed from a total covered area of 1500 square meters. about 15 ha of arable land, two of which are bordered by a wall surrounding the farm and contain a small olive grove, a pine forest and large gardens. The original nucleus consists of a watchtower dating back to the sixteenth century and later, during the seventeenth and eighteenth centuries, various volumes were added that brought it to its current shape. The building have big live space, one of this have a big and original stone fireplace, that have made this property the use for ceremony and cultural meeting. It was restored recently, that has enhanced the structure and at the same time kept the original charm intact. From the outside of one of the buildings, it is possible to access a Byzantine apse, dating back to the VI century, of undoubted beauty. A stone loggia hides an old working oven and used in ancient times for baking bread. From an internal staircase you reach the first floor of the old tower where the house is located, currently to be restored, consisting of 5 rooms and two large terraces from where you can admire the green surrounding countryside and the beautiful and close Adriatic coast of Salento. Outside there is a paleolite cave, moreover there is the possibility to make the property more large and the possibility to build a swimming pool. A prestigious property of charme, perfect about different typologies of touristic places. Adriatic coast far 3km and Brindisi airporto far 60km.