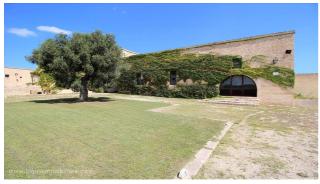

## Country houses for Sale in Lecce (LE)

2.240.000 €

Ref: CA351P

Size: 1500 sqm Field: 15 ha Rooms: 21 Bedrooms: 5 Bathrooms: 5 Energy class: D

**IPE:** 100

Situated to few kilometres away from Lecce, between the coast of San Cataldo and Frigole, wonderfull farm with sea view, easily reachable from several directions and very close to the beaches of the coast of Lecce. The property is composed from a total covered area of 1500 square meters. about 15 ha of arable land, two of which are bordered by a wall surrounding the farm and contain a small olive grove, a pine forest and large gardens. The original nucleus consists of a watchtower dating back to the sixteenth century and later, during the seventeenth and eighteenth centuries, various volumes were added that brought it to its current shape. The building have big live space, one of this have a big and original stone fireplace, that have made this property the use for ceremony and cultural meeting. It was restored recently, that has enhanced the structure and at the same time kept the original charm intact. From the outside of one of the buildings, it is possible to access a Byzantine apse, dating back to the VI century, of undoubted beauty. A stone loggia hides an old working oven and used in ancient times for baking bread. From an internal staircase you reach the first floor of the old tower where the house is located, currently to be restored, consisting of 5 rooms and two large terraces from where you can admire the green surrounding countryside and the beautiful and close Adriatic coast of Salento. Outside there is a paleolite cave, moreover there is the possibility to make the property more large and the possibility to build a swimming pool. A prestigious property of charme, perfect about different typologies of touristic places. Adriatic coast far 3km and Brindisi airporto far 60km.