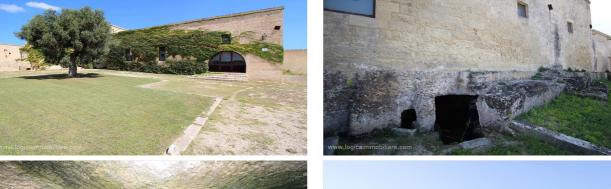

## Country houses for Sale in Lecce (LE)

2.240.000 €

Ref: CA351P

Size: 1500 sqm Field: 15 ha Rooms: 21 Bedrooms: 5 Bathrooms: 5 Energy class: D

**IPE:** 100

Situated to few kilometres away from Lecce, between the coast of San Cataldo and Frigole, wonderfull farm with sea view, easily reachable from several directions and very close to the beaches of the coast of Lecce. The property is composed from a total covered area of 1500 square meters. about 15 ha of arable land, two of which are bordered by a wall surrounding the farm and contain a small olive grove, a pine forest and large gardens. The original nucleus consists of a watchtower dating back to the sixteenth century and later, during the seventeenth and eighteenth centuries, various volumes were added that brought it to its current shape. The building have big live space, one of this have a big and original stone fireplace, that have made this property the use for ceremony and cultural meeting. It was restored recently, that has enhanced the structure and at the same time kept the original charm intact. From the outside of one of the buildings, it is possible to access a Byzantine apse, dating back to the VI century, of undoubted beauty. A stone loggia hides an old working oven and used in ancient times for baking bread. From an internal staircase you reach the first floor of the old tower where the house is located, currently to be restored, consisting of 5 rooms and two large terraces from where you can admire the green surrounding countryside and the beautiful and close Adriatic coast of Salento. Outside there is a paleolite cave, moreover there is the possibility to make the property more large and the possibility to build a swimming pool. A prestigious property of charme, perfect about different typologies of touristic places. Adriatic coast far 3km and Brindisi airporto far 60km.