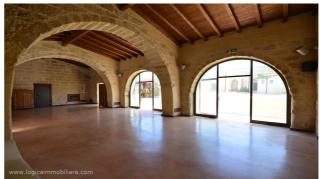

## Country houses for Sale in Lecce (LE)

2.240.000 €

Ref: CA351P

Size: 1500 sqm Field: 15 ha Rooms: 21 Bedrooms: 5 Bathrooms: 5 Energy class: D

**IPE:** 100

Situated to few kilometres away from Lecce, between the coast of San Cataldo and Frigole, wonderfull farm with sea view, easily reachable from several directions and very close to the beaches of the coast of Lecce. The property is composed from a total covered area of 1500 square meters. about 15 ha of arable land, two of which are bordered by a wall surrounding the farm and contain a small olive grove, a pine forest and large gardens. The original nucleus consists of a watchtower dating back to the sixteenth century and later, during the seventeenth and eighteenth centuries, various volumes were added that brought it to its current shape. The building have big live space, one of this have a big and original stone fireplace, that have made this property the use for ceremony and cultural meeting. It was restored recently, that has enhanced the structure and at the same time kept the original charm intact. From the outside of one of the buildings, it is possible to access a Byzantine apse, dating back to the VI century, of undoubted beauty. A stone loggia hides an old working oven and used in ancient times for baking bread. From an internal staircase you reach the first floor of the old tower where the house is located, currently to be restored, consisting of 5 rooms and two large terraces from where you can admire the green surrounding countryside and the beautiful and close Adriatic coast of Salento. Outside there is a paleolite cave, moreover there is the possibility to make the property more large and the possibility to build a swimming pool. A prestigious property of charme, perfect about different typologies of touristic places. Adriatic coast far 3km and Brindisi airporto far 60km.