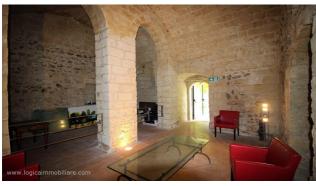

## Country houses for Sale in Lecce (LE)

2.240.000 €

Ref: CA351P

Size: 1500 sqm Field: 15 ha Rooms: 21 Bedrooms: 5 Bathrooms: 5 Energy class: D

**IPE:** 100

Situated to few kilometres away from Lecce, between the coast of San Cataldo and Frigole, wonderfull farm with sea view, easily reachable from several directions and very close to the beaches of the coast of Lecce. The property is composed from a total covered area of 1500 square meters. about 15 ha of arable land, two of which are bordered by a wall surrounding the farm and contain a small olive grove, a pine forest and large gardens. The original nucleus consists of a watchtower dating back to the sixteenth century and later, during the seventeenth and eighteenth centuries, various volumes were added that brought it to its current shape. The building have big live space, one of this have a big and original stone fireplace, that have made this property the use for ceremony and cultural meeting. It was restored recently, that has enhanced the structure and at the same time kept the original charm intact. From the outside of one of the buildings, it is possible to access a Byzantine apse, dating back to the VI century, of undoubted beauty. A stone loggia hides an old working oven and used in ancient times for baking bread. From an internal staircase you reach the first floor of the old tower where the house is located, currently to be restored, consisting of 5 rooms and two large terraces from where you can admire the green surrounding countryside and the beautiful and close Adriatic coast of Salento. Outside there is a paleolite cave, moreover there is the possibility to make the property more large and the possibility to build a swimming pool. A prestigious property of charme, perfect about different typologies of touristic places. Adriatic coast far 3km and Brindisi airporto far 60km.