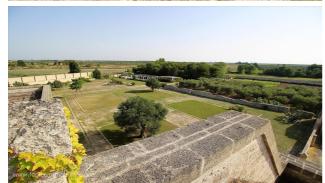

## Country houses for Sale in Lecce (LE)

2.240.000 €

Ref: CA351P

Size: 1500 sqm Field: 15 ha Rooms: 21 Bedrooms: 5 Bathrooms: 5 Energy class: D

**IPE:** 100

Situated to few kilometres away from Lecce, between the coast of San Cataldo and Frigole, wonderfull farm with sea view, easily reachable from several directions and very close to the beaches of the coast of Lecce. The property is composed from a total covered area of 1500 square meters. about 15 ha of arable land, two of which are bordered by a wall surrounding the farm and contain a small olive grove, a pine forest and large gardens. The original nucleus consists of a watchtower dating back to the sixteenth century and later, during the seventeenth and eighteenth centuries, various volumes were added that brought it to its current shape. The building have big live space, one of this have a big and original stone fireplace, that have made this property the use for ceremony and cultural meeting. It was restored recently, that has enhanced the structure and at the same time kept the original charm intact. From the outside of one of the buildings, it is possible to access a Byzantine apse, dating back to the VI century, of undoubted beauty. A stone loggia hides an old working oven and used in ancient times for baking bread. From an internal staircase you reach the first floor of the old tower where the house is located, currently to be restored, consisting of 5 rooms and two large terraces from where you can admire the green surrounding countryside and the beautiful and close Adriatic coast of Salento. Outside there is a paleolite cave, moreover there is the possibility to make the property more large and the possibility to build a swimming pool. A prestigious property of charme, perfect about different typologies of touristic places. Adriatic coast far 3km and Brindisi airporto far 60km.