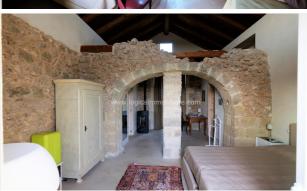

## Country houses for Sale in Lecce (LE)

1.150.000 €

Ref: CA362P

Size: 460 sqm
Field: 2 ha
Rooms: 15
Bedrooms: 5
Bathrooms: 6
Swimming pool:

privata

Energy class: G

**IPE:** 175

Immersed in the pristine nature characterizing the fields from Salento, and just few kilometers far from both Lecce and the sea, there is a wonderful and totally restored masseria. This farmhouse consists of two separate buildings, for a total area of about 460 sqm. The main building has a spacious entrance hall, a living room, a kitchen, a bedroom and a bathroom, but there are also three multi-purpose rooms and a technical room, which is accessible from outside. An interior stairway leads to a terrace where there is the possibility to expand the property for about further 100 sqm. The second building is mainly used for rentals during holidays and consists of 4 spacious and elegantly furnished bedrooms with an en-suite bathroom. All of them have a detached access from the outside. The property is an agritourism, enriched with large green areas thanks to the field surrounding it. The adjacent garden is equipped, for a total relax, with sofas, tables, hammocks, and a wonderful swimming pool. All this represents an excellent investment, considering its strategic position near Lecce, the Adriatic coast, and the prestigious resort Acaya Golf Club.