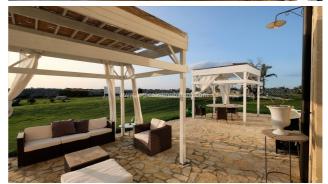

## Country houses for Sale in Lecce (LE)

1.150.000 €

Ref: CA362P

Size: 460 sqm
Field: 2 ha
Rooms: 15
Bedrooms: 5
Bathrooms: 6
Swimming pool:

privata

Energy class: G

**IPE:** 175

Immersed in the pristine nature characterizing the fields from Salento, and just few kilometers far from both Lecce and the sea, there is a wonderful and totally restored masseria. This farmhouse consists of two separate buildings, for a total area of about 460 sqm. The main building has a spacious entrance hall, a living room, a kitchen, a bedroom and a bathroom, but there are also three multi-purpose rooms and a technical room, which is accessible from outside. An interior stairway leads to a terrace where there is the possibility to expand the property for about further 100 sqm. The second building is mainly used for rentals during holidays and consists of 4 spacious and elegantly furnished bedrooms with an en-suite bathroom. All of them have a detached access from the outside. The property is an agritourism, enriched with large green areas thanks to the field surrounding it. The adjacent garden is equipped, for a total relax, with sofas, tables, hammocks, and a wonderful swimming pool. All this represents an excellent investment, considering its strategic position near Lecce, the Adriatic coast, and the prestigious resort Acaya Golf Club.