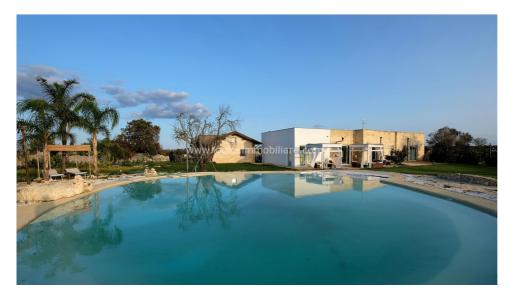

## Country houses for Sale in Lecce (LE)

1.150.000 €

Ref: CA362P

Size: 460 sqm
Field: 2 ha
Rooms: 15
Bedrooms: 5
Bathrooms: 6
Swimming pool:

privata

Energy class: G

**IPE:** 175

Immersed in the pristine nature characterizing the fields from Salento, and just few kilometers far from both Lecce and the sea, there is a wonderful and totally restored masseria. This farmhouse consists of two separate buildings, for a total area of about 460 sqm. The main building has a spacious entrance hall, a living room, a kitchen, a bedroom and a bathroom, but there are also three multi-purpose rooms and a technical room, which is accessible from outside. An interior stairway leads to a terrace where there is the possibility to expand the property for about further 100 sqm. The second building is mainly used for rentals during holidays and consists of 4 spacious and elegantly furnished bedrooms with an en-suite bathroom. All of them have a detached access from the outside. The property is an agritourism, enriched with large green areas thanks to the field surrounding it. The adjacent garden is equipped, for a total relax, with sofas, tables, hammocks, and a wonderful swimming pool. All this represents an excellent investment, considering its strategic position near Lecce, the Adriatic coast, and the prestigious resort Acaya Golf Club.