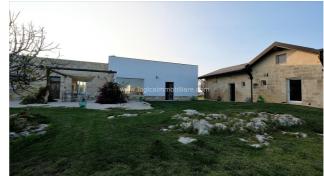

## Country houses for Sale in Lecce (LE)

1.150.000 €

Ref: CA362P

Size: 460 sqm
Field: 2 ha
Rooms: 15
Bedrooms: 5
Bathrooms: 6
Swimming pool:

privata

Energy class: G

**IPE:** 175

Immersed in the pristine nature characterizing the fields from Salento, and just few kilometers far from both Lecce and the sea, there is a wonderful and totally restored masseria. This farmhouse consists of two separate buildings, for a total area of about 460 sqm. The main building has a spacious entrance hall, a living room, a kitchen, a bedroom and a bathroom, but there are also three multi-purpose rooms and a technical room, which is accessible from outside. An interior stairway leads to a terrace where there is the possibility to expand the property for about further 100 sqm. The second building is mainly used for rentals during holidays and consists of 4 spacious and elegantly furnished bedrooms with an en-suite bathroom. All of them have a detached access from the outside. The property is an agritourism, enriched with large green areas thanks to the field surrounding it. The adjacent garden is equipped, for a total relax, with sofas, tables, hammocks, and a wonderful swimming pool. All this represents an excellent investment, considering its strategic position near Lecce, the Adriatic coast, and the prestigious resort Acaya Golf Club.