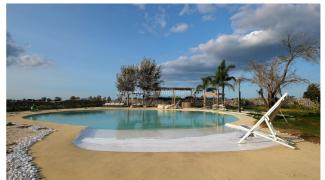

## Country houses for Sale in Lecce (LE)

1.150.000 €

Ref: CA362P

Size: 460 sqm
Field: 2 ha
Rooms: 15
Bedrooms: 5
Bathrooms: 6
Swimming pool:

privata

Energy class: G

**IPE:** 175

Immersed in the pristine nature characterizing the fields from Salento, and just few kilometers far from both Lecce and the sea, there is a wonderful and totally restored masseria. This farmhouse consists of two separate buildings, for a total area of about 460 sqm. The main building has a spacious entrance hall, a living room, a kitchen, a bedroom and a bathroom, but there are also three multi-purpose rooms and a technical room, which is accessible from outside. An interior stairway leads to a terrace where there is the possibility to expand the property for about further 100 sqm. The second building is mainly used for rentals during holidays and consists of 4 spacious and elegantly furnished bedrooms with an en-suite bathroom. All of them have a detached access from the outside. The property is an agritourism, enriched with large green areas thanks to the field surrounding it. The adjacent garden is equipped, for a total relax, with sofas, tables, hammocks, and a wonderful swimming pool. All this represents an excellent investment, considering its strategic position near Lecce, the Adriatic coast, and the prestigious resort Acaya Golf Club.