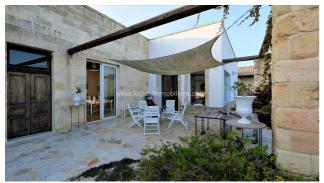

## Country houses for Sale in Lecce (LE)

1.150.000 €

Ref: CA362P

Size: 460 sqm
Field: 2 ha
Rooms: 15
Bedrooms: 5
Bathrooms: 6
Swimming pool:

privata

Energy class: G

**IPE:** 175

Immersed in the pristine nature characterizing the fields from Salento, and just few kilometers far from both Lecce and the sea, there is a wonderful and totally restored masseria. This farmhouse consists of two separate buildings, for a total area of about 460 sqm. The main building has a spacious entrance hall, a living room, a kitchen, a bedroom and a bathroom, but there are also three multi-purpose rooms and a technical room, which is accessible from outside. An interior stairway leads to a terrace where there is the possibility to expand the property for about further 100 sqm. The second building is mainly used for rentals during holidays and consists of 4 spacious and elegantly furnished bedrooms with an en-suite bathroom. All of them have a detached access from the outside. The property is an agritourism, enriched with large green areas thanks to the field surrounding it. The adjacent garden is equipped, for a total relax, with sofas, tables, hammocks, and a wonderful swimming pool. All this represents an excellent investment, considering its strategic position near Lecce, the Adriatic coast, and the prestigious resort Acaya Golf Club.