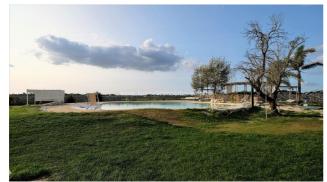

## Country houses for Sale in Lecce (LE)

1.150.000 €

Ref: CA362P

Size: 460 sqm
Field: 2 ha
Rooms: 15
Bedrooms: 5
Bathrooms: 6
Swimming pool:

privata

Energy class: G

**IPE:** 175

Immersed in the pristine nature characterizing the fields from Salento, and just few kilometers far from both Lecce and the sea, there is a wonderful and totally restored masseria. This farmhouse consists of two separate buildings, for a total area of about 460 sqm. The main building has a spacious entrance hall, a living room, a kitchen, a bedroom and a bathroom, but there are also three multi-purpose rooms and a technical room, which is accessible from outside. An interior stairway leads to a terrace where there is the possibility to expand the property for about further 100 sqm. The second building is mainly used for rentals during holidays and consists of 4 spacious and elegantly furnished bedrooms with an en-suite bathroom. All of them have a detached access from the outside. The property is an agritourism, enriched with large green areas thanks to the field surrounding it. The adjacent garden is equipped, for a total relax, with sofas, tables, hammocks, and a wonderful swimming pool. All this represents an excellent investment, considering its strategic position near Lecce, the Adriatic coast, and the prestigious resort Acaya Golf Club.