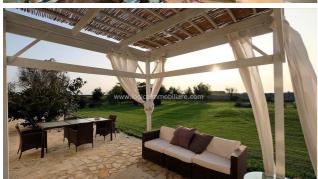

## Country houses for Sale in Lecce (LE)

1.150.000 €

Ref: CA362P

Size: 460 sqm
Field: 2 ha
Rooms: 15
Bedrooms: 5
Bathrooms: 6
Swimming pool:

privata

Energy class: G

**IPE:** 175

Immersed in the pristine nature characterizing the fields from Salento, and just few kilometers far from both Lecce and the sea, there is a wonderful and totally restored masseria. This farmhouse consists of two separate buildings, for a total area of about 460 sqm. The main building has a spacious entrance hall, a living room, a kitchen, a bedroom and a bathroom, but there are also three multi-purpose rooms and a technical room, which is accessible from outside. An interior stairway leads to a terrace where there is the possibility to expand the property for about further 100 sqm. The second building is mainly used for rentals during holidays and consists of 4 spacious and elegantly furnished bedrooms with an en-suite bathroom. All of them have a detached access from the outside. The property is an agritourism, enriched with large green areas thanks to the field surrounding it. The adjacent garden is equipped, for a total relax, with sofas, tables, hammocks, and a wonderful swimming pool. All this represents an excellent investment, considering its strategic position near Lecce, the Adriatic coast, and the prestigious resort Acaya Golf Club.