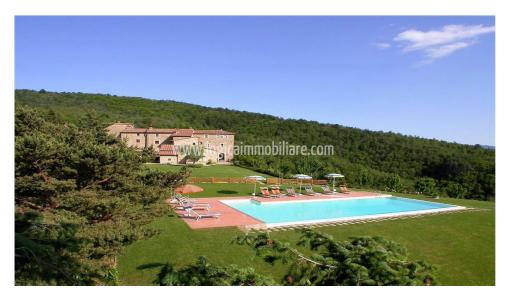

## Country houses for Sale in Arezzo (AR)

2.450.000 €

Ref: CA373T

Size: 1000 sqm Field: 23 ha Rooms: 35 Bedrooms: 16 Bathrooms: 16 Swimming pool:

Privata

Energy class: G

**IPE:** 175

In the countryside of Arezzo, in a private and panoramic position, a beautiful property consisting of a small medieval village, completely renovated while retaining its architectural charm, for a total area of about 1000 square meters with 23 hectares of land, a panoramic swimming pool and an enchanting view. The entire 'borgo' has been completely restored by making the whole property extremely comfortable and modern: 'cotto' floorings, insulated roof with the original tiles, chestnut wooden double-glazed window fixtures, foundations and ventilated slabs. It's a real estate of about 910 sqm structured as follows: at the ground floor a wide professional kitchen, a large suggestive restaurant room, two guests apartments and a studio. At the first floor seven bedrooms with en-suite bathrooms and the living area of the master apartment. At the second floor four bedrooms with en-suite bathrooms and the sleeping area of the master apartment. In one of the annexes there is a brand new Spa with Finnish sauna, whirlpool spa bath, Turkish sauna, multi-sensory shower and relax area. There's a lovely panoramic swimming pool overlooking the valley, with Kieselguhr salt filter, next to a 40 sqm annex meant for the guests, where they can enjoy relaxing moments. The property is nearly completely independent regarding its energy supply, since it has photovoltaic solar panels of 26 KW, two wells accumulating about 2.000 liters of water, which is being heated thanks to solar panels, besides there is an extremely innovative heating system with a wood boiler, very efficient. This meticulous and peculiar research for high energy efficiency allows the facility to work perfectly during winter. The land belonging to this property is about 23 hectares divided in woodland, olive groves, chestnut grove and arable land. It is only 10 km away from the center of Arezzo, it takes less than an hour to reach the international airport in Florence and about two hours to reach Rome Fiumicino.