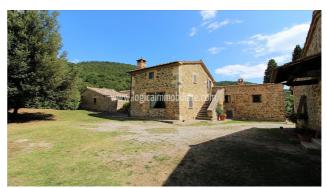

## Country houses for Sale in Sarteano (SI) Ref: CA414T

3.000.000 €

Size: 500 sqm
Field: 5 ha
Rooms: 16
Bedrooms: 8
Bathrooms: 6
Swimming pool:

Privata

Energy class: G

**IPE:** 175

Steeped in a green landscape overlooking Val d'Orcia, which is a worldwide famous Unesco site, a 500sqm authentical ancient 'borgo' partly restored and currently used as tourist accommodation activity, with swimming pool, 5hectares of land and amazing view, a charming place where we can perceive its historical past as soon as we arrive, apparently a very important past since inside the property there is an old stone signed '1619'. In perfect conditions, it is composed by two buildings: the first one, 400sqm building, dated back to the 1600, a former small convent, and a 100sqm one, dated back to the beginning of 1900. Besides there is a beautiful pool area, all fenced and in easy reach from the house, where it is possible to enjoy an amazing private green space. The main house, built on two levels and completely restored, with 'cotto' floorings and wooden beams ceiling, at the ground floor has a wide living room with dining area and a crescent-shaped window with spectacular view, while an original bricked arch leads to the brand new spacious kitchen with external access and, only a few steps lower, we access the former stables area, currently a living area with stone fireplace, meant for relaxing moments, and a small bathroom. From each window it is possible to get a stunning landscape, like looking at a painting. Also at the ground floor, a part of the house where the installations need to be finished, where we could create two bedrooms, two bathrooms and a further room, currently thought as a laundry room. In this area also a bedroom with one bathroom with private access. At the first floor, linked to the ground floor through an internal wrought iron spiral staircase and an external original stone staircase, there are two bedrooms and one bathroom. The restoration was made complying the updated seismic regulations, there are two Imhoff tanks, one for each unit, the heating is LPG supplied, while for the water supply, besides the municipal water, there is a collection tank as well. The land belonging to this property is about 5 hectares, with about 599sqm olive grove. The second unit opens on a wide living room with large original fireplace, a kitchenette, three bedrooms and one bathroom. This one is much more authentical and preserves more of the typical Tuscan architectural style, but it has great brightness as well and offers amazing views from each window. The property is completed by a stone woodshed, very beautiful, also to be used as car parking place or even as a lovely winter garden. Perfect as a private house, to make a holiday home with dependance for guests or as a tourist accommodation activity, as it currently is, since it would be an amazing luxury resort, this real estate is an unique opportunity and an excellent investment. First amenities only 8 km away, 15 km from Montepulciano, 20 km from Pienza, Chiusi only 17 km far, Grosseto and the Tyrrhenian Sea 90 km far, Florence 135 km and Rome 150 km.