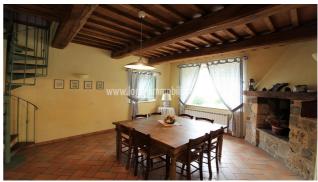

## Country houses for Sale in Sarteano (SI) Ref: CA414T

3.000.000 €

Size: 500 sqm
Field: 5 ha
Rooms: 16
Bedrooms: 8
Bathrooms: 6
Swimming pool:

Privata

Energy class: G

**IPE:** 175

Steeped in a green landscape overlooking Val d'Orcia, which is a worldwide famous Unesco site, a 500sqm authentical ancient 'borgo' partly restored and currently used as tourist accommodation activity, with swimming pool, 5hectares of land and amazing view, a charming place where we can perceive its historical past as soon as we arrive, apparently a very important past since inside the property there is an old stone signed '1619'. In perfect conditions, it is composed by two buildings: the first one, 400sqm building, dated back to the 1600, a former small convent, and a 100sqm one, dated back to the beginning of 1900. Besides there is a beautiful pool area, all fenced and in easy reach from the house, where it is possible to enjoy an amazing private green space. The main house, built on two levels and completely restored, with 'cotto' floorings and wooden beams ceiling, at the ground floor has a wide living room with dining area and a crescent-shaped window with spectacular view, while an original bricked arch leads to the brand new spacious kitchen with external access and, only a few steps lower, we access the former stables area, currently a living area with stone fireplace, meant for relaxing moments, and a small bathroom. From each window it is possible to get a stunning landscape, like looking at a painting. Also at the ground floor, a part of the house where the installations need to be finished, where we could create two bedrooms, two bathrooms and a further room, currently thought as a laundry room. In this area also a bedroom with one bathroom with private access. At the first floor, linked to the ground floor through an internal wrought iron spiral staircase and an external original stone staircase, there are two bedrooms and one bathroom. The restoration was made complying the updated seismic regulations, there are two Imhoff tanks, one for each unit, the heating is LPG supplied, while for the water supply, besides the municipal water, there is a collection tank as well. The land belonging to this property is about 5 hectares, with about 599sqm olive grove. The second unit opens on a wide living room with large original fireplace, a kitchenette, three bedrooms and one bathroom. This one is much more authentical and preserves more of the typical Tuscan architectural style, but it has great brightness as well and offers amazing views from each window. The property is completed by a stone woodshed, very beautiful, also to be used as car parking place or even as a lovely winter garden. Perfect as a private house, to make a holiday home with dependance for guests or as a tourist accommodation activity, as it currently is, since it would be an amazing luxury resort, this real estate is an unique opportunity and an excellent investment. First amenities only 8 km away, 15 km from Montepulciano, 20 km from Pienza, Chiusi only 17 km far, Grosseto and the Tyrrhenian Sea 90 km far, Florence 135 km and Rome 150 km.