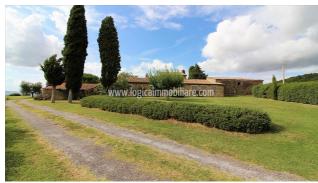

## Country houses for Sale in Sarteano (SI) Ref: CA414T

3.000.000 €

Size: 500 sqm
Field: 5 ha
Rooms: 16
Bedrooms: 8
Bathrooms: 6
Swimming pool:

Privata

Energy class: G

**IPE:** 175

Steeped in a green landscape overlooking Val d'Orcia, which is a worldwide famous Unesco site, a 500sqm authentical ancient 'borgo' partly restored and currently used as tourist accommodation activity, with swimming pool, 5hectares of land and amazing view, a charming place where we can perceive its historical past as soon as we arrive, apparently a very important past since inside the property there is an old stone signed '1619'. In perfect conditions, it is composed by two buildings: the first one, 400sqm building, dated back to the 1600, a former small convent, and a 100sqm one, dated back to the beginning of 1900. Besides there is a beautiful pool area, all fenced and in easy reach from the house, where it is possible to enjoy an amazing private green space. The main house, built on two levels and completely restored, with 'cotto' floorings and wooden beams ceiling, at the ground floor has a wide living room with dining area and a crescent-shaped window with spectacular view, while an original bricked arch leads to the brand new spacious kitchen with external access and, only a few steps lower, we access the former stables area, currently a living area with stone fireplace, meant for relaxing moments, and a small bathroom. From each window it is possible to get a stunning landscape, like looking at a painting. Also at the ground floor, a part of the house where the installations need to be finished, where we could create two bedrooms, two bathrooms and a further room, currently thought as a laundry room. In this area also a bedroom with one bathroom with private access. At the first floor, linked to the ground floor through an internal wrought iron spiral staircase and an external original stone staircase, there are two bedrooms and one bathroom. The restoration was made complying the updated seismic regulations, there are two Imhoff tanks, one for each unit, the heating is LPG supplied, while for the water supply, besides the municipal water, there is a collection tank as well. The land belonging to this property is about 5 hectares, with about 599sqm olive grove. The second unit opens on a wide living room with large original fireplace, a kitchenette, three bedrooms and one bathroom. This one is much more authentical and preserves more of the typical Tuscan architectural style, but it has great brightness as well and offers amazing views from each window. The property is completed by a stone woodshed, very beautiful, also to be used as car parking place or even as a lovely winter garden. Perfect as a private house, to make a holiday home with dependance for guests or as a tourist accommodation activity, as it currently is, since it would be an amazing luxury resort, this real estate is an unique opportunity and an excellent investment. First amenities only 8 km away, 15 km from Montepulciano, 20 km from Pienza, Chiusi only 17 km far, Grosseto and the Tyrrhenian Sea 90 km far, Florence 135 km and Rome 150 km.