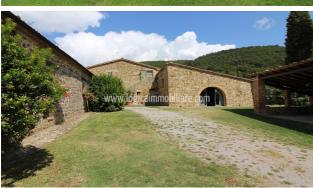

## Country houses for Sale in Sarteano (SI) Ref: CA414T

3.000.000 €

Size: 500 sqm
Field: 5 ha
Rooms: 16
Bedrooms: 8
Bathrooms: 6
Swimming pool:

Privata

Energy class: G

**IPE:** 175

Steeped in a green landscape overlooking Val d'Orcia, which is a worldwide famous Unesco site, a 500sqm authentical ancient 'borgo' partly restored and currently used as tourist accommodation activity, with swimming pool, 5hectares of land and amazing view, a charming place where we can perceive its historical past as soon as we arrive, apparently a very important past since inside the property there is an old stone signed '1619'. In perfect conditions, it is composed by two buildings: the first one, 400sqm building, dated back to the 1600, a former small convent, and a 100sqm one, dated back to the beginning of 1900. Besides there is a beautiful pool area, all fenced and in easy reach from the house, where it is possible to enjoy an amazing private green space. The main house, built on two levels and completely restored, with 'cotto' floorings and wooden beams ceiling, at the ground floor has a wide living room with dining area and a crescent-shaped window with spectacular view, while an original bricked arch leads to the brand new spacious kitchen with external access and, only a few steps lower, we access the former stables area, currently a living area with stone fireplace, meant for relaxing moments, and a small bathroom. From each window it is possible to get a stunning landscape, like looking at a painting. Also at the ground floor, a part of the house where the installations need to be finished, where we could create two bedrooms, two bathrooms and a further room, currently thought as a laundry room. In this area also a bedroom with one bathroom with private access. At the first floor, linked to the ground floor through an internal wrought iron spiral staircase and an external original stone staircase, there are two bedrooms and one bathroom. The restoration was made complying the updated seismic regulations, there are two Imhoff tanks, one for each unit, the heating is LPG supplied, while for the water supply, besides the municipal water, there is a collection tank as well. The land belonging to this property is about 5 hectares, with about 599sqm olive grove. The second unit opens on a wide living room with large original fireplace, a kitchenette, three bedrooms and one bathroom. This one is much more authentical and preserves more of the typical Tuscan architectural style, but it has great brightness as well and offers amazing views from each window. The property is completed by a stone woodshed, very beautiful, also to be used as car parking place or even as a lovely winter garden. Perfect as a private house, to make a holiday home with dependance for guests or as a tourist accommodation activity, as it currently is, since it would be an amazing luxury resort, this real estate is an unique opportunity and an excellent investment. First amenities only 8 km away, 15 km from Montepulciano, 20 km from Pienza, Chiusi only 17 km far, Grosseto and the Tyrrhenian Sea 90 km far, Florence 135 km and Rome 150 km.