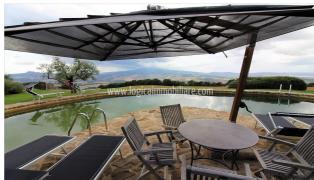

## Country houses for Sale in Sarteano (SI) Ref: CA414T

3.000.000 €

Size: 500 sqm
Field: 5 ha
Rooms: 16
Bedrooms: 8
Bathrooms: 6
Swimming pool:

Privata

Energy class: G

**IPE:** 175

Steeped in a green landscape overlooking Val d'Orcia, which is a worldwide famous Unesco site, a 500sqm authentical ancient 'borgo' partly restored and currently used as tourist accommodation activity, with swimming pool, 5hectares of land and amazing view, a charming place where we can perceive its historical past as soon as we arrive, apparently a very important past since inside the property there is an old stone signed '1619'. In perfect conditions, it is composed by two buildings: the first one, 400sqm building, dated back to the 1600, a former small convent, and a 100sqm one, dated back to the beginning of 1900. Besides there is a beautiful pool area, all fenced and in easy reach from the house, where it is possible to enjoy an amazing private green space. The main house, built on two levels and completely restored, with 'cotto' floorings and wooden beams ceiling, at the ground floor has a wide living room with dining area and a crescent-shaped window with spectacular view, while an original bricked arch leads to the brand new spacious kitchen with external access and, only a few steps lower, we access the former stables area, currently a living area with stone fireplace, meant for relaxing moments, and a small bathroom. From each window it is possible to get a stunning landscape, like looking at a painting. Also at the ground floor, a part of the house where the installations need to be finished, where we could create two bedrooms, two bathrooms and a further room, currently thought as a laundry room. In this area also a bedroom with one bathroom with private access. At the first floor, linked to the ground floor through an internal wrought iron spiral staircase and an external original stone staircase, there are two bedrooms and one bathroom. The restoration was made complying the updated seismic regulations, there are two Imhoff tanks, one for each unit, the heating is LPG supplied, while for the water supply, besides the municipal water, there is a collection tank as well. The land belonging to this property is about 5 hectares, with about 599sqm olive grove. The second unit opens on a wide living room with large original fireplace, a kitchenette, three bedrooms and one bathroom. This one is much more authentical and preserves more of the typical Tuscan architectural style, but it has great brightness as well and offers amazing views from each window. The property is completed by a stone woodshed, very beautiful, also to be used as car parking place or even as a lovely winter garden. Perfect as a private house, to make a holiday home with dependance for guests or as a tourist accommodation activity, as it currently is, since it would be an amazing luxury resort, this real estate is an unique opportunity and an excellent investment. First amenities only 8 km away, 15 km from Montepulciano, 20 km from Pienza, Chiusi only 17 km far, Grosseto and the Tyrrhenian Sea 90 km far, Florence 135 km and Rome 150 km.