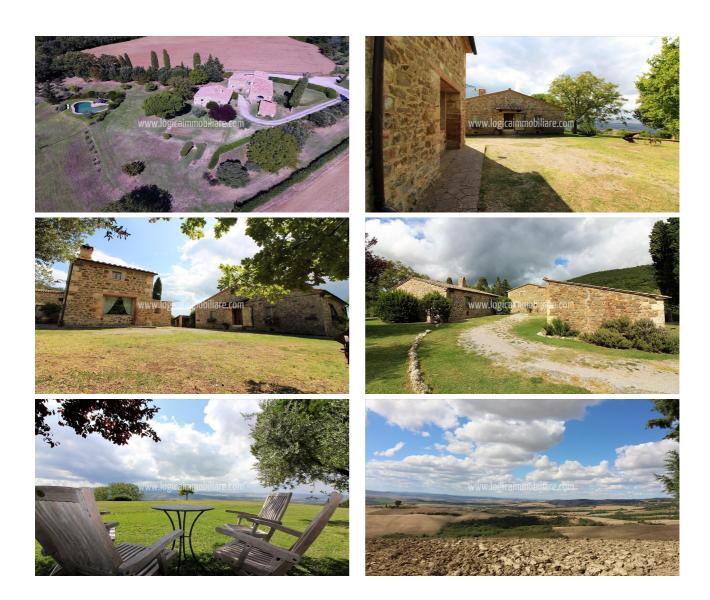

## Country houses for Sale in Sarteano (SI) Ref: CA414T

3.000.000 €

Size: 500 sqm
Field: 5 ha
Rooms: 16
Bedrooms: 8
Bathrooms: 6
Swimming pool:

Privata

Energy class: G

**IPE:** 175

Steeped in a green landscape overlooking Val d'Orcia, which is a worldwide famous Unesco site, a 500sqm authentical ancient 'borgo' partly restored and currently used as tourist accommodation activity, with swimming pool, 5hectares of land and amazing view, a charming place where we can perceive its historical past as soon as we arrive, apparently a very important past since inside the property there is an old stone signed '1619'. In perfect conditions, it is composed by two buildings: the first one, 400sqm building, dated back to the 1600, a former small convent, and a 100sqm one, dated back to the beginning of 1900. Besides there is a beautiful pool area, all fenced and in easy reach from the house, where it is possible to enjoy an amazing private green space. The main house, built on two levels and completely restored, with 'cotto' floorings and wooden beams ceiling, at the ground floor has a wide living room with dining area and a crescent-shaped window with spectacular view, while an original bricked arch leads to the brand new spacious kitchen with external access and, only a few steps lower, we access the former stables area, currently a living area with stone fireplace, meant for relaxing moments, and a small bathroom. From each window it is possible to get a stunning landscape, like looking at a painting. Also at the ground floor, a part of the house where the installations need to be finished, where we could create two bedrooms, two bathrooms and a further room, currently thought as a laundry room. In this area also a bedroom with one bathroom with private access. At the first floor, linked to the ground floor through an internal wrought iron spiral staircase and an external original stone staircase, there are two bedrooms and one bathroom. The restoration was made complying the updated seismic regulations, there are two Imhoff tanks, one for each unit, the heating is LPG supplied, while for the water supply, besides the municipal water, there is a collection tank as well. The land belonging to this property is about 5 hectares, with about 599sqm olive grove. The second unit opens on a wide living room with large original fireplace, a kitchenette, three bedrooms and one bathroom. This one is much more authentical and preserves more of the typical Tuscan architectural style, but it has great brightness as well and offers amazing views from each window. The property is completed by a stone woodshed, very beautiful, also to be used as car parking place or even as a lovely winter garden. Perfect as a private house, to make a holiday home with dependance for guests or as a tourist accommodation activity, as it currently is, since it would be an amazing luxury resort, this real estate is an unique opportunity and an excellent investment. First amenities only 8 km away, 15 km from Montepulciano, 20 km from Pienza, Chiusi only 17 km far, Grosseto and the Tyrrhenian Sea 90 km far, Florence 135 km and Rome 150 km.