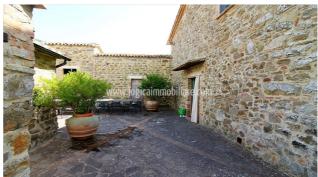

## Country houses for Sale in Sarteano (SI) Ref: CA414T

3.000.000 €

Size: 500 sqm
Field: 5 ha
Rooms: 16
Bedrooms: 8
Bathrooms: 6
Swimming pool:

Privata

Energy class: G

**IPE:** 175

Steeped in a green landscape overlooking Val d'Orcia, which is a worldwide famous Unesco site, a 500sqm authentical ancient 'borgo' partly restored and currently used as tourist accommodation activity, with swimming pool, 5hectares of land and amazing view, a charming place where we can perceive its historical past as soon as we arrive, apparently a very important past since inside the property there is an old stone signed '1619'. In perfect conditions, it is composed by two buildings: the first one, 400sqm building, dated back to the 1600, a former small convent, and a 100sqm one, dated back to the beginning of 1900. Besides there is a beautiful pool area, all fenced and in easy reach from the house, where it is possible to enjoy an amazing private green space. The main house, built on two levels and completely restored, with 'cotto' floorings and wooden beams ceiling, at the ground floor has a wide living room with dining area and a crescent-shaped window with spectacular view, while an original bricked arch leads to the brand new spacious kitchen with external access and, only a few steps lower, we access the former stables area, currently a living area with stone fireplace, meant for relaxing moments, and a small bathroom. From each window it is possible to get a stunning landscape, like looking at a painting. Also at the ground floor, a part of the house where the installations need to be finished, where we could create two bedrooms, two bathrooms and a further room, currently thought as a laundry room. In this area also a bedroom with one bathroom with private access. At the first floor, linked to the ground floor through an internal wrought iron spiral staircase and an external original stone staircase, there are two bedrooms and one bathroom. The restoration was made complying the updated seismic regulations, there are two Imhoff tanks, one for each unit, the heating is LPG supplied, while for the water supply, besides the municipal water, there is a collection tank as well. The land belonging to this property is about 5 hectares, with about 599sqm olive grove. The second unit opens on a wide living room with large original fireplace, a kitchenette, three bedrooms and one bathroom. This one is much more authentical and preserves more of the typical Tuscan architectural style, but it has great brightness as well and offers amazing views from each window. The property is completed by a stone woodshed, very beautiful, also to be used as car parking place or even as a lovely winter garden. Perfect as a private house, to make a holiday home with dependance for guests or as a tourist accommodation activity, as it currently is, since it would be an amazing luxury resort, this real estate is an unique opportunity and an excellent investment. First amenities only 8 km away, 15 km from Montepulciano, 20 km from Pienza, Chiusi only 17 km far, Grosseto and the Tyrrhenian Sea 90 km far, Florence 135 km and Rome 150 km.