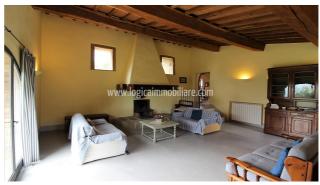

## Country houses for Sale in Sarteano (SI) Ref: CA414T

3.000.000 €

Size: 500 sqm
Field: 5 ha
Rooms: 16
Bedrooms: 8
Bathrooms: 6
Swimming pool:

Privata

Energy class: G

**IPE:** 175

Steeped in a green landscape overlooking Val d'Orcia, which is a worldwide famous Unesco site, a 500sqm authentical ancient 'borgo' partly restored and currently used as tourist accommodation activity, with swimming pool, 5hectares of land and amazing view, a charming place where we can perceive its historical past as soon as we arrive, apparently a very important past since inside the property there is an old stone signed '1619'. In perfect conditions, it is composed by two buildings: the first one, 400sqm building, dated back to the 1600, a former small convent, and a 100sqm one, dated back to the beginning of 1900. Besides there is a beautiful pool area, all fenced and in easy reach from the house, where it is possible to enjoy an amazing private green space. The main house, built on two levels and completely restored, with 'cotto' floorings and wooden beams ceiling, at the ground floor has a wide living room with dining area and a crescent-shaped window with spectacular view, while an original bricked arch leads to the brand new spacious kitchen with external access and, only a few steps lower, we access the former stables area, currently a living area with stone fireplace, meant for relaxing moments, and a small bathroom. From each window it is possible to get a stunning landscape, like looking at a painting. Also at the ground floor, a part of the house where the installations need to be finished, where we could create two bedrooms, two bathrooms and a further room, currently thought as a laundry room. In this area also a bedroom with one bathroom with private access. At the first floor, linked to the ground floor through an internal wrought iron spiral staircase and an external original stone staircase, there are two bedrooms and one bathroom. The restoration was made complying the updated seismic regulations, there are two Imhoff tanks, one for each unit, the heating is LPG supplied, while for the water supply, besides the municipal water, there is a collection tank as well. The land belonging to this property is about 5 hectares, with about 599sqm olive grove. The second unit opens on a wide living room with large original fireplace, a kitchenette, three bedrooms and one bathroom. This one is much more authentical and preserves more of the typical Tuscan architectural style, but it has great brightness as well and offers amazing views from each window. The property is completed by a stone woodshed, very beautiful, also to be used as car parking place or even as a lovely winter garden. Perfect as a private house, to make a holiday home with dependance for guests or as a tourist accommodation activity, as it currently is, since it would be an amazing luxury resort, this real estate is an unique opportunity and an excellent investment. First amenities only 8 km away, 15 km from Montepulciano, 20 km from Pienza, Chiusi only 17 km far, Grosseto and the Tyrrhenian Sea 90 km far, Florence 135 km and Rome 150 km.