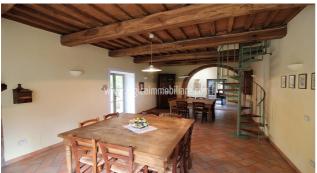

## Country houses for Sale in Sarteano (SI) Ref: CA414T

3.000.000 €

Size: 500 sqm
Field: 5 ha
Rooms: 16
Bedrooms: 8
Bathrooms: 6
Swimming pool:

Privata

Energy class: G

**IPE:** 175

Steeped in a green landscape overlooking Val d'Orcia, which is a worldwide famous Unesco site, a 500sqm authentical ancient 'borgo' partly restored and currently used as tourist accommodation activity, with swimming pool, 5hectares of land and amazing view, a charming place where we can perceive its historical past as soon as we arrive, apparently a very important past since inside the property there is an old stone signed '1619'. In perfect conditions, it is composed by two buildings: the first one, 400sqm building, dated back to the 1600, a former small convent, and a 100sqm one, dated back to the beginning of 1900. Besides there is a beautiful pool area, all fenced and in easy reach from the house, where it is possible to enjoy an amazing private green space. The main house, built on two levels and completely restored, with 'cotto' floorings and wooden beams ceiling, at the ground floor has a wide living room with dining area and a crescent-shaped window with spectacular view, while an original bricked arch leads to the brand new spacious kitchen with external access and, only a few steps lower, we access the former stables area, currently a living area with stone fireplace, meant for relaxing moments, and a small bathroom. From each window it is possible to get a stunning landscape, like looking at a painting. Also at the ground floor, a part of the house where the installations need to be finished, where we could create two bedrooms, two bathrooms and a further room, currently thought as a laundry room. In this area also a bedroom with one bathroom with private access. At the first floor, linked to the ground floor through an internal wrought iron spiral staircase and an external original stone staircase, there are two bedrooms and one bathroom. The restoration was made complying the updated seismic regulations, there are two Imhoff tanks, one for each unit, the heating is LPG supplied, while for the water supply, besides the municipal water, there is a collection tank as well. The land belonging to this property is about 5 hectares, with about 599sqm olive grove. The second unit opens on a wide living room with large original fireplace, a kitchenette, three bedrooms and one bathroom. This one is much more authentical and preserves more of the typical Tuscan architectural style, but it has great brightness as well and offers amazing views from each window. The property is completed by a stone woodshed, very beautiful, also to be used as car parking place or even as a lovely winter garden. Perfect as a private house, to make a holiday home with dependance for guests or as a tourist accommodation activity, as it currently is, since it would be an amazing luxury resort, this real estate is an unique opportunity and an excellent investment. First amenities only 8 km away, 15 km from Montepulciano, 20 km from Pienza, Chiusi only 17 km far, Grosseto and the Tyrrhenian Sea 90 km far, Florence 135 km and Rome 150 km.