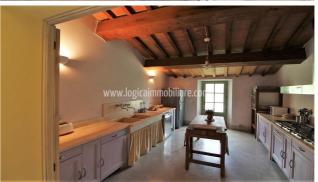

## Country houses for Sale in Sarteano (SI) Ref: CA414T

3.000.000 €

Size: 500 sqm
Field: 5 ha
Rooms: 16
Bedrooms: 8
Bathrooms: 6
Swimming pool:

Privata

Energy class: G

**IPE:** 175

Steeped in a green landscape overlooking Val d'Orcia, which is a worldwide famous Unesco site, a 500sqm authentical ancient 'borgo' partly restored and currently used as tourist accommodation activity, with swimming pool, 5hectares of land and amazing view, a charming place where we can perceive its historical past as soon as we arrive, apparently a very important past since inside the property there is an old stone signed '1619'. In perfect conditions, it is composed by two buildings: the first one, 400sqm building, dated back to the 1600, a former small convent, and a 100sqm one, dated back to the beginning of 1900. Besides there is a beautiful pool area, all fenced and in easy reach from the house, where it is possible to enjoy an amazing private green space. The main house, built on two levels and completely restored, with 'cotto' floorings and wooden beams ceiling, at the ground floor has a wide living room with dining area and a crescent-shaped window with spectacular view, while an original bricked arch leads to the brand new spacious kitchen with external access and, only a few steps lower, we access the former stables area, currently a living area with stone fireplace, meant for relaxing moments, and a small bathroom. From each window it is possible to get a stunning landscape, like looking at a painting. Also at the ground floor, a part of the house where the installations need to be finished, where we could create two bedrooms, two bathrooms and a further room, currently thought as a laundry room. In this area also a bedroom with one bathroom with private access. At the first floor, linked to the ground floor through an internal wrought iron spiral staircase and an external original stone staircase, there are two bedrooms and one bathroom. The restoration was made complying the updated seismic regulations, there are two Imhoff tanks, one for each unit, the heating is LPG supplied, while for the water supply, besides the municipal water, there is a collection tank as well. The land belonging to this property is about 5 hectares, with about 599sqm olive grove. The second unit opens on a wide living room with large original fireplace, a kitchenette, three bedrooms and one bathroom. This one is much more authentical and preserves more of the typical Tuscan architectural style, but it has great brightness as well and offers amazing views from each window. The property is completed by a stone woodshed, very beautiful, also to be used as car parking place or even as a lovely winter garden. Perfect as a private house, to make a holiday home with dependance for guests or as a tourist accommodation activity, as it currently is, since it would be an amazing luxury resort, this real estate is an unique opportunity and an excellent investment. First amenities only 8 km away, 15 km from Montepulciano, 20 km from Pienza, Chiusi only 17 km far, Grosseto and the Tyrrhenian Sea 90 km far, Florence 135 km and Rome 150 km.