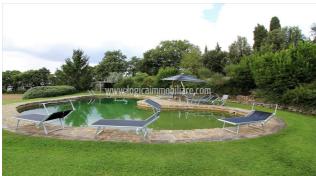

## Country houses for Sale in Sarteano (SI) Ref: CA414T

3.000.000 €

Size: 500 sqm
Field: 5 ha
Rooms: 16
Bedrooms: 8
Bathrooms: 6
Swimming pool:

Privata

Energy class: G

**IPE:** 175

Steeped in a green landscape overlooking Val d'Orcia, which is a worldwide famous Unesco site, a 500sqm authentical ancient 'borgo' partly restored and currently used as tourist accommodation activity, with swimming pool, 5hectares of land and amazing view, a charming place where we can perceive its historical past as soon as we arrive, apparently a very important past since inside the property there is an old stone signed '1619'. In perfect conditions, it is composed by two buildings: the first one, 400sqm building, dated back to the 1600, a former small convent, and a 100sqm one, dated back to the beginning of 1900. Besides there is a beautiful pool area, all fenced and in easy reach from the house, where it is possible to enjoy an amazing private green space. The main house, built on two levels and completely restored, with 'cotto' floorings and wooden beams ceiling, at the ground floor has a wide living room with dining area and a crescent-shaped window with spectacular view, while an original bricked arch leads to the brand new spacious kitchen with external access and, only a few steps lower, we access the former stables area, currently a living area with stone fireplace, meant for relaxing moments, and a small bathroom. From each window it is possible to get a stunning landscape, like looking at a painting. Also at the ground floor, a part of the house where the installations need to be finished, where we could create two bedrooms, two bathrooms and a further room, currently thought as a laundry room. In this area also a bedroom with one bathroom with private access. At the first floor, linked to the ground floor through an internal wrought iron spiral staircase and an external original stone staircase, there are two bedrooms and one bathroom. The restoration was made complying the updated seismic regulations, there are two Imhoff tanks, one for each unit, the heating is LPG supplied, while for the water supply, besides the municipal water, there is a collection tank as well. The land belonging to this property is about 5 hectares, with about 599sqm olive grove. The second unit opens on a wide living room with large original fireplace, a kitchenette, three bedrooms and one bathroom. This one is much more authentical and preserves more of the typical Tuscan architectural style, but it has great brightness as well and offers amazing views from each window. The property is completed by a stone woodshed, very beautiful, also to be used as car parking place or even as a lovely winter garden. Perfect as a private house, to make a holiday home with dependance for guests or as a tourist accommodation activity, as it currently is, since it would be an amazing luxury resort, this real estate is an unique opportunity and an excellent investment. First amenities only 8 km away, 15 km from Montepulciano, 20 km from Pienza, Chiusi only 17 km far, Grosseto and the Tyrrhenian Sea 90 km far, Florence 135 km and Rome 150 km.