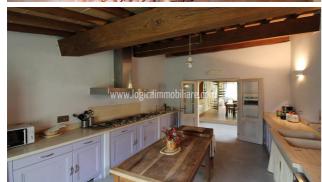

## Country houses for Sale in Sarteano (SI) Ref: CA414T

3.000.000 €

Size: 500 sqm
Field: 5 ha
Rooms: 16
Bedrooms: 8
Bathrooms: 6
Swimming pool:

Privata

Energy class: G

**IPE:** 175

Steeped in a green landscape overlooking Val d'Orcia, which is a worldwide famous Unesco site, a 500sqm authentical ancient 'borgo' partly restored and currently used as tourist accommodation activity, with swimming pool, 5hectares of land and amazing view, a charming place where we can perceive its historical past as soon as we arrive, apparently a very important past since inside the property there is an old stone signed '1619'. In perfect conditions, it is composed by two buildings: the first one, 400sqm building, dated back to the 1600, a former small convent, and a 100sqm one, dated back to the beginning of 1900. Besides there is a beautiful pool area, all fenced and in easy reach from the house, where it is possible to enjoy an amazing private green space. The main house, built on two levels and completely restored, with 'cotto' floorings and wooden beams ceiling, at the ground floor has a wide living room with dining area and a crescent-shaped window with spectacular view, while an original bricked arch leads to the brand new spacious kitchen with external access and, only a few steps lower, we access the former stables area, currently a living area with stone fireplace, meant for relaxing moments, and a small bathroom. From each window it is possible to get a stunning landscape, like looking at a painting. Also at the ground floor, a part of the house where the installations need to be finished, where we could create two bedrooms, two bathrooms and a further room, currently thought as a laundry room. In this area also a bedroom with one bathroom with private access. At the first floor, linked to the ground floor through an internal wrought iron spiral staircase and an external original stone staircase, there are two bedrooms and one bathroom. The restoration was made complying the updated seismic regulations, there are two Imhoff tanks, one for each unit, the heating is LPG supplied, while for the water supply, besides the municipal water, there is a collection tank as well. The land belonging to this property is about 5 hectares, with about 599sqm olive grove. The second unit opens on a wide living room with large original fireplace, a kitchenette, three bedrooms and one bathroom. This one is much more authentical and preserves more of the typical Tuscan architectural style, but it has great brightness as well and offers amazing views from each window. The property is completed by a stone woodshed, very beautiful, also to be used as car parking place or even as a lovely winter garden. Perfect as a private house, to make a holiday home with dependance for guests or as a tourist accommodation activity, as it currently is, since it would be an amazing luxury resort, this real estate is an unique opportunity and an excellent investment. First amenities only 8 km away, 15 km from Montepulciano, 20 km from Pienza, Chiusi only 17 km far, Grosseto and the Tyrrhenian Sea 90 km far, Florence 135 km and Rome 150 km.