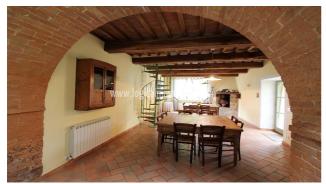

## Country houses for Sale in Sarteano (SI) Ref: CA414T

3.000.000 €

Size: 500 sqm
Field: 5 ha
Rooms: 16
Bedrooms: 8
Bathrooms: 6
Swimming pool:

Privata

Energy class: G

**IPE:** 175

Steeped in a green landscape overlooking Val d'Orcia, which is a worldwide famous Unesco site, a 500sqm authentical ancient 'borgo' partly restored and currently used as tourist accommodation activity, with swimming pool, 5hectares of land and amazing view, a charming place where we can perceive its historical past as soon as we arrive, apparently a very important past since inside the property there is an old stone signed '1619'. In perfect conditions, it is composed by two buildings: the first one, 400sqm building, dated back to the 1600, a former small convent, and a 100sqm one, dated back to the beginning of 1900. Besides there is a beautiful pool area, all fenced and in easy reach from the house, where it is possible to enjoy an amazing private green space. The main house, built on two levels and completely restored, with 'cotto' floorings and wooden beams ceiling, at the ground floor has a wide living room with dining area and a crescent-shaped window with spectacular view, while an original bricked arch leads to the brand new spacious kitchen with external access and, only a few steps lower, we access the former stables area, currently a living area with stone fireplace, meant for relaxing moments, and a small bathroom. From each window it is possible to get a stunning landscape, like looking at a painting. Also at the ground floor, a part of the house where the installations need to be finished, where we could create two bedrooms, two bathrooms and a further room, currently thought as a laundry room. In this area also a bedroom with one bathroom with private access. At the first floor, linked to the ground floor through an internal wrought iron spiral staircase and an external original stone staircase, there are two bedrooms and one bathroom. The restoration was made complying the updated seismic regulations, there are two Imhoff tanks, one for each unit, the heating is LPG supplied, while for the water supply, besides the municipal water, there is a collection tank as well. The land belonging to this property is about 5 hectares, with about 599sqm olive grove. The second unit opens on a wide living room with large original fireplace, a kitchenette, three bedrooms and one bathroom. This one is much more authentical and preserves more of the typical Tuscan architectural style, but it has great brightness as well and offers amazing views from each window. The property is completed by a stone woodshed, very beautiful, also to be used as car parking place or even as a lovely winter garden. Perfect as a private house, to make a holiday home with dependance for guests or as a tourist accommodation activity, as it currently is, since it would be an amazing luxury resort, this real estate is an unique opportunity and an excellent investment. First amenities only 8 km away, 15 km from Montepulciano, 20 km from Pienza, Chiusi only 17 km far, Grosseto and the Tyrrhenian Sea 90 km far, Florence 135 km and Rome 150 km.