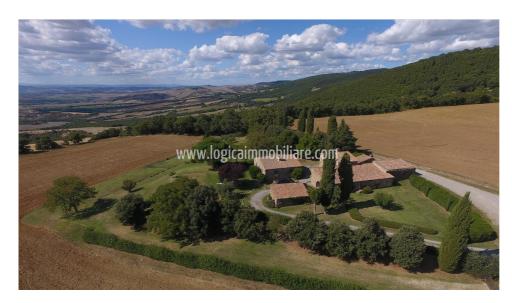

## Country houses for Sale in Sarteano (SI) Ref: CA414T

3.000.000 €

Size: 500 sqm
Field: 5 ha
Rooms: 16
Bedrooms: 8
Bathrooms: 6
Swimming pool:

Privata

Energy class: G

**IPE:** 175

Steeped in a green landscape overlooking Val d'Orcia, which is a worldwide famous Unesco site, a 500sqm authentical ancient 'borgo' partly restored and currently used as tourist accommodation activity, with swimming pool, 5hectares of land and amazing view, a charming place where we can perceive its historical past as soon as we arrive, apparently a very important past since inside the property there is an old stone signed '1619'. In perfect conditions, it is composed by two buildings: the first one, 400sqm building, dated back to the 1600, a former small convent, and a 100sqm one, dated back to the beginning of 1900. Besides there is a beautiful pool area, all fenced and in easy reach from the house, where it is possible to enjoy an amazing private green space. The main house, built on two levels and completely restored, with 'cotto' floorings and wooden beams ceiling, at the ground floor has a wide living room with dining area and a crescent-shaped window with spectacular view, while an original bricked arch leads to the brand new spacious kitchen with external access and, only a few steps lower, we access the former stables area, currently a living area with stone fireplace, meant for relaxing moments, and a small bathroom. From each window it is possible to get a stunning landscape, like looking at a painting. Also at the ground floor, a part of the house where the installations need to be finished, where we could create two bedrooms, two bathrooms and a further room, currently thought as a laundry room. In this area also a bedroom with one bathroom with private access. At the first floor, linked to the ground floor through an internal wrought iron spiral staircase and an external original stone staircase, there are two bedrooms and one bathroom. The restoration was made complying the updated seismic regulations, there are two Imhoff tanks, one for each unit, the heating is LPG supplied, while for the water supply, besides the municipal water, there is a collection tank as well. The land belonging to this property is about 5 hectares, with about 599sqm olive grove. The second unit opens on a wide living room with large original fireplace, a kitchenette, three bedrooms and one bathroom. This one is much more authentical and preserves more of the typical Tuscan architectural style, but it has great brightness as well and offers amazing views from each window. The property is completed by a stone woodshed, very beautiful, also to be used as car parking place or even as a lovely winter garden. Perfect as a private house, to make a holiday home with dependance for guests or as a tourist accommodation activity, as it currently is, since it would be an amazing luxury resort, this real estate is an unique opportunity and an excellent investment. First amenities only 8 km away, 15 km from Montepulciano, 20 km from Pienza, Chiusi only 17 km far, Grosseto and the Tyrrhenian Sea 90 km far, Florence 135 km and Rome 150 km.