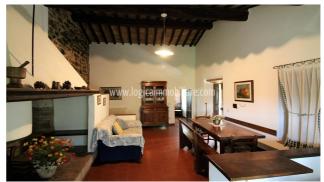

## Country houses for Sale in Sarteano (SI) Ref: CA414T

3.000.000 €

Size: 500 sqm
Field: 5 ha
Rooms: 16
Bedrooms: 8
Bathrooms: 6
Swimming pool:

Privata

Energy class: G

**IPE:** 175

Steeped in a green landscape overlooking Val d'Orcia, which is a worldwide famous Unesco site, a 500sqm authentical ancient 'borgo' partly restored and currently used as tourist accommodation activity, with swimming pool, 5hectares of land and amazing view, a charming place where we can perceive its historical past as soon as we arrive, apparently a very important past since inside the property there is an old stone signed '1619'. In perfect conditions, it is composed by two buildings: the first one, 400sqm building, dated back to the 1600, a former small convent, and a 100sqm one, dated back to the beginning of 1900. Besides there is a beautiful pool area, all fenced and in easy reach from the house, where it is possible to enjoy an amazing private green space. The main house, built on two levels and completely restored, with 'cotto' floorings and wooden beams ceiling, at the ground floor has a wide living room with dining area and a crescent-shaped window with spectacular view, while an original bricked arch leads to the brand new spacious kitchen with external access and, only a few steps lower, we access the former stables area, currently a living area with stone fireplace, meant for relaxing moments, and a small bathroom. From each window it is possible to get a stunning landscape, like looking at a painting. Also at the ground floor, a part of the house where the installations need to be finished, where we could create two bedrooms, two bathrooms and a further room, currently thought as a laundry room. In this area also a bedroom with one bathroom with private access. At the first floor, linked to the ground floor through an internal wrought iron spiral staircase and an external original stone staircase, there are two bedrooms and one bathroom. The restoration was made complying the updated seismic regulations, there are two Imhoff tanks, one for each unit, the heating is LPG supplied, while for the water supply, besides the municipal water, there is a collection tank as well. The land belonging to this property is about 5 hectares, with about 599sqm olive grove. The second unit opens on a wide living room with large original fireplace, a kitchenette, three bedrooms and one bathroom. This one is much more authentical and preserves more of the typical Tuscan architectural style, but it has great brightness as well and offers amazing views from each window. The property is completed by a stone woodshed, very beautiful, also to be used as car parking place or even as a lovely winter garden. Perfect as a private house, to make a holiday home with dependance for guests or as a tourist accommodation activity, as it currently is, since it would be an amazing luxury resort, this real estate is an unique opportunity and an excellent investment. First amenities only 8 km away, 15 km from Montepulciano, 20 km from Pienza, Chiusi only 17 km far, Grosseto and the Tyrrhenian Sea 90 km far, Florence 135 km and Rome 150 km.