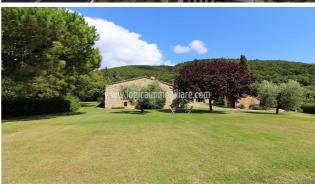

## Country houses for Sale in Sarteano (SI) Ref: CA414T

3.000.000 €

Size: 500 sqm
Field: 5 ha
Rooms: 16
Bedrooms: 8
Bathrooms: 6
Swimming pool:

Privata

Energy class: G

**IPE:** 175

Steeped in a green landscape overlooking Val d'Orcia, which is a worldwide famous Unesco site, a 500sqm authentical ancient 'borgo' partly restored and currently used as tourist accommodation activity, with swimming pool, 5hectares of land and amazing view, a charming place where we can perceive its historical past as soon as we arrive, apparently a very important past since inside the property there is an old stone signed '1619'. In perfect conditions, it is composed by two buildings: the first one, 400sqm building, dated back to the 1600, a former small convent, and a 100sqm one, dated back to the beginning of 1900. Besides there is a beautiful pool area, all fenced and in easy reach from the house, where it is possible to enjoy an amazing private green space. The main house, built on two levels and completely restored, with 'cotto' floorings and wooden beams ceiling, at the ground floor has a wide living room with dining area and a crescent-shaped window with spectacular view, while an original bricked arch leads to the brand new spacious kitchen with external access and, only a few steps lower, we access the former stables area, currently a living area with stone fireplace, meant for relaxing moments, and a small bathroom. From each window it is possible to get a stunning landscape, like looking at a painting. Also at the ground floor, a part of the house where the installations need to be finished, where we could create two bedrooms, two bathrooms and a further room, currently thought as a laundry room. In this area also a bedroom with one bathroom with private access. At the first floor, linked to the ground floor through an internal wrought iron spiral staircase and an external original stone staircase, there are two bedrooms and one bathroom. The restoration was made complying the updated seismic regulations, there are two Imhoff tanks, one for each unit, the heating is LPG supplied, while for the water supply, besides the municipal water, there is a collection tank as well. The land belonging to this property is about 5 hectares, with about 599sqm olive grove. The second unit opens on a wide living room with large original fireplace, a kitchenette, three bedrooms and one bathroom. This one is much more authentical and preserves more of the typical Tuscan architectural style, but it has great brightness as well and offers amazing views from each window. The property is completed by a stone woodshed, very beautiful, also to be used as car parking place or even as a lovely winter garden. Perfect as a private house, to make a holiday home with dependance for guests or as a tourist accommodation activity, as it currently is, since it would be an amazing luxury resort, this real estate is an unique opportunity and an excellent investment. First amenities only 8 km away, 15 km from Montepulciano, 20 km from Pienza, Chiusi only 17 km far, Grosseto and the Tyrrhenian Sea 90 km far, Florence 135 km and Rome 150 km.