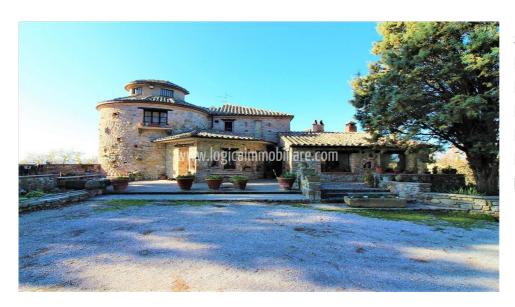

## Country houses for Sale in Monteleone d'Orvieto (TR) Ref: CA431U

1.000.000 €

Size: 850 sqm Field: 1,5 ha Rooms: 18,5 Bedrooms: 6 Bathrooms: 8 Energy class: G

**IPE:** 175

Few km away from Città della Pieve and Monteleone, in an area not isolated but immersed in a wonderful natural context with a splendid panoramic view over Monte Cetona, 850 sqm farmhouse with garden and land of about 1.5ha, garage and warehouse of about 130sgm. The farmhouse develops on three levels, in addition to the panoramic tower, the basement consists of a large garage, a cellar, a tavern with a pantry and two bathrooms, the ground floor has a large living room with arches and fireplace, a kitchen, a study, two bathrooms and a covered loggia. The first floor, reachable throughout an internal staircase, is composed by four bedrooms with parquet flooring and en-suite bathrooms, one of which with access to a beautiful panoramic terrace. An internal spiral staircase leads to the turret from which it is possible to admire a wonderful panorama. The garden consists of a large panoramic terrace, dry stone walls with beautiful plants, an arable land used as a vegetable garden and a wood, for a total of about 1.5 ha. An ideal property both as a first and second home, but also excellent to be included in tourist rentals, given its strategic position, on the border between Umbria and Tuscany, close to all the main services, as well as to the picturesque historic villages that characterize this land. Città della Pieve is 5 km away, Monteleone 3 km, San Casciano dei Bagni 25 km, Lake Trasimeno 30 km, Perugia 40 km, Rome 150 km.