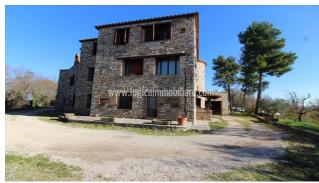

## Country houses for Sale in Monteleone d'Orvieto (TR) Ref: CA431U

1.000.000 €

Size: 850 sqm Field: 1,5 ha Rooms: 18,5 Bedrooms: 6 Bathrooms: 8 Energy class: G

**IPE:** 175

Few km away from Città della Pieve and Monteleone, in an area not isolated but immersed in a wonderful natural context with a splendid panoramic view over Monte Cetona, 850 sqm farmhouse with garden and land of about 1.5ha, garage and warehouse of about 130sgm. The farmhouse develops on three levels, in addition to the panoramic tower, the basement consists of a large garage, a cellar, a tavern with a pantry and two bathrooms, the ground floor has a large living room with arches and fireplace, a kitchen, a study, two bathrooms and a covered loggia. The first floor, reachable throughout an internal staircase, is composed by four bedrooms with parquet flooring and en-suite bathrooms, one of which with access to a beautiful panoramic terrace. An internal spiral staircase leads to the turret from which it is possible to admire a wonderful panorama. The garden consists of a large panoramic terrace, dry stone walls with beautiful plants, an arable land used as a vegetable garden and a wood, for a total of about 1.5 ha. An ideal property both as a first and second home, but also excellent to be included in tourist rentals, given its strategic position, on the border between Umbria and Tuscany, close to all the main services, as well as to the picturesque historic villages that characterize this land. Città della Pieve is 5 km away, Monteleone 3 km, San Casciano dei Bagni 25 km, Lake Trasimeno 30 km, Perugia 40 km, Rome 150 km.