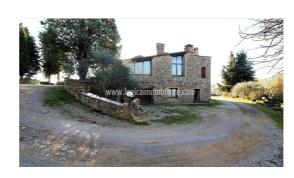

## Country houses for Sale in Monteleone d'Orvieto (TR) Ref: CA431U

1.000.000 €

Size: 850 sqm Field: 1,5 ha Rooms: 18,5 Bedrooms: 6 Bathrooms: 8 Energy class: G

**IPE:** 175

Few km away from Città della Pieve and Monteleone, in an area not isolated but immersed in a wonderful natural context with a splendid panoramic view over Monte Cetona, 850 sqm farmhouse with garden and land of about 1.5ha, garage and warehouse of about 130sgm. The farmhouse develops on three levels, in addition to the panoramic tower, the basement consists of a large garage, a cellar, a tavern with a pantry and two bathrooms, the ground floor has a large living room with arches and fireplace, a kitchen, a study, two bathrooms and a covered loggia. The first floor, reachable throughout an internal staircase, is composed by four bedrooms with parquet flooring and en-suite bathrooms, one of which with access to a beautiful panoramic terrace. An internal spiral staircase leads to the turret from which it is possible to admire a wonderful panorama. The garden consists of a large panoramic terrace, dry stone walls with beautiful plants, an arable land used as a vegetable garden and a wood, for a total of about 1.5 ha. An ideal property both as a first and second home, but also excellent to be included in tourist rentals, given its strategic position, on the border between Umbria and Tuscany, close to all the main services, as well as to the picturesque historic villages that characterize this land. Città della Pieve is 5 km away, Monteleone 3 km, San Casciano dei Bagni 25 km, Lake Trasimeno 30 km, Perugia 40 km, Rome 150 km.