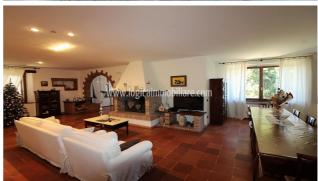

## Country houses for Sale in Monteleone d'Orvieto (TR) Ref: CA431U

1.000.000 €

Size: 850 sqm Field: 1,5 ha Rooms: 18,5 Bedrooms: 6 Bathrooms: 8 Energy class: G

**IPE:** 175

Few km away from Città della Pieve and Monteleone, in an area not isolated but immersed in a wonderful natural context with a splendid panoramic view over Monte Cetona, 850 sqm farmhouse with garden and land of about 1.5ha, garage and warehouse of about 130sgm. The farmhouse develops on three levels, in addition to the panoramic tower, the basement consists of a large garage, a cellar, a tavern with a pantry and two bathrooms, the ground floor has a large living room with arches and fireplace, a kitchen, a study, two bathrooms and a covered loggia. The first floor, reachable throughout an internal staircase, is composed by four bedrooms with parquet flooring and en-suite bathrooms, one of which with access to a beautiful panoramic terrace. An internal spiral staircase leads to the turret from which it is possible to admire a wonderful panorama. The garden consists of a large panoramic terrace, dry stone walls with beautiful plants, an arable land used as a vegetable garden and a wood, for a total of about 1.5 ha. An ideal property both as a first and second home, but also excellent to be included in tourist rentals, given its strategic position, on the border between Umbria and Tuscany, close to all the main services, as well as to the picturesque historic villages that characterize this land. Città della Pieve is 5 km away, Monteleone 3 km, San Casciano dei Bagni 25 km, Lake Trasimeno 30 km, Perugia 40 km, Rome 150 km.