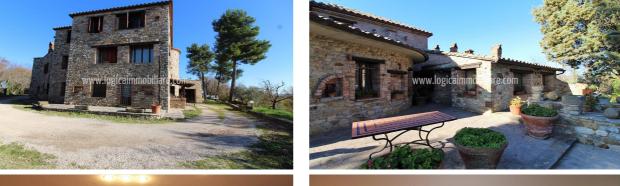

## Country houses for Sale in Monteleone d'Orvieto (TR) Ref: CA431U

1.000.000 €

Size: 850 sqm Field: 1,5 ha Rooms: 18,5 Bedrooms: 6 Bathrooms: 8 Energy class: G

**IPE:** 175

Few km away from Città della Pieve and Monteleone, in an area not isolated but immersed in a wonderful natural context with a splendid panoramic view over Monte Cetona, 850 sqm farmhouse with garden and land of about 1.5ha, garage and warehouse of about 130sgm. The farmhouse develops on three levels, in addition to the panoramic tower, the basement consists of a large garage, a cellar, a tavern with a pantry and two bathrooms, the ground floor has a large living room with arches and fireplace, a kitchen, a study, two bathrooms and a covered loggia. The first floor, reachable throughout an internal staircase, is composed by four bedrooms with parquet flooring and en-suite bathrooms, one of which with access to a beautiful panoramic terrace. An internal spiral staircase leads to the turret from which it is possible to admire a wonderful panorama. The garden consists of a large panoramic terrace, dry stone walls with beautiful plants, an arable land used as a vegetable garden and a wood, for a total of about 1.5 ha. An ideal property both as a first and second home, but also excellent to be included in tourist rentals, given its strategic position, on the border between Umbria and Tuscany, close to all the main services, as well as to the picturesque historic villages that characterize this land. Città della Pieve is 5 km away, Monteleone 3 km, San Casciano dei Bagni 25 km, Lake Trasimeno 30 km, Perugia 40 km, Rome 150 km.