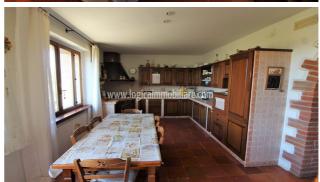

## Country houses for Sale in Monteleone d'Orvieto (TR) Ref: CA431U

1.000.000 €

Size: 850 sqm Field: 1,5 ha Rooms: 18,5 Bedrooms: 6 Bathrooms: 8 Energy class: G

**IPE:** 175

Few km away from Città della Pieve and Monteleone, in an area not isolated but immersed in a wonderful natural context with a splendid panoramic view over Monte Cetona, 850 sqm farmhouse with garden and land of about 1.5ha, garage and warehouse of about 130sgm. The farmhouse develops on three levels, in addition to the panoramic tower, the basement consists of a large garage, a cellar, a tavern with a pantry and two bathrooms, the ground floor has a large living room with arches and fireplace, a kitchen, a study, two bathrooms and a covered loggia. The first floor, reachable throughout an internal staircase, is composed by four bedrooms with parquet flooring and en-suite bathrooms, one of which with access to a beautiful panoramic terrace. An internal spiral staircase leads to the turret from which it is possible to admire a wonderful panorama. The garden consists of a large panoramic terrace, dry stone walls with beautiful plants, an arable land used as a vegetable garden and a wood, for a total of about 1.5 ha. An ideal property both as a first and second home, but also excellent to be included in tourist rentals, given its strategic position, on the border between Umbria and Tuscany, close to all the main services, as well as to the picturesque historic villages that characterize this land. Città della Pieve is 5 km away, Monteleone 3 km, San Casciano dei Bagni 25 km, Lake Trasimeno 30 km, Perugia 40 km, Rome 150 km.