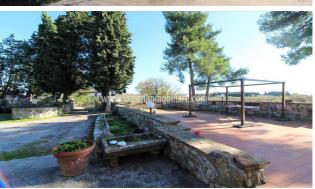

## Country houses for Sale in Monteleone d'Orvieto (TR) Ref: CA431U

1.000.000 €

Size: 850 sqm Field: 1,5 ha Rooms: 18,5 Bedrooms: 6 Bathrooms: 8 Energy class: G

**IPE:** 175

Few km away from Città della Pieve and Monteleone, in an area not isolated but immersed in a wonderful natural context with a splendid panoramic view over Monte Cetona, 850 sqm farmhouse with garden and land of about 1.5ha, garage and warehouse of about 130sgm. The farmhouse develops on three levels, in addition to the panoramic tower, the basement consists of a large garage, a cellar, a tavern with a pantry and two bathrooms, the ground floor has a large living room with arches and fireplace, a kitchen, a study, two bathrooms and a covered loggia. The first floor, reachable throughout an internal staircase, is composed by four bedrooms with parquet flooring and en-suite bathrooms, one of which with access to a beautiful panoramic terrace. An internal spiral staircase leads to the turret from which it is possible to admire a wonderful panorama. The garden consists of a large panoramic terrace, dry stone walls with beautiful plants, an arable land used as a vegetable garden and a wood, for a total of about 1.5 ha. An ideal property both as a first and second home, but also excellent to be included in tourist rentals, given its strategic position, on the border between Umbria and Tuscany, close to all the main services, as well as to the picturesque historic villages that characterize this land. Città della Pieve is 5 km away, Monteleone 3 km, San Casciano dei Bagni 25 km, Lake Trasimeno 30 km, Perugia 40 km, Rome 150 km.