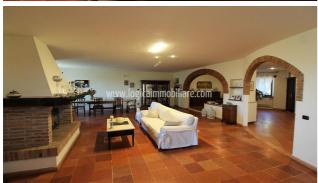

## Country houses for Sale in Monteleone d'Orvieto (TR) Ref: CA431U

1.000.000 €

Size: 850 sqm Field: 1,5 ha Rooms: 18,5 Bedrooms: 6 Bathrooms: 8 Energy class: G

**IPE:** 175

Few km away from Città della Pieve and Monteleone, in an area not isolated but immersed in a wonderful natural context with a splendid panoramic view over Monte Cetona, 850 sqm farmhouse with garden and land of about 1.5ha, garage and warehouse of about 130sgm. The farmhouse develops on three levels, in addition to the panoramic tower, the basement consists of a large garage, a cellar, a tavern with a pantry and two bathrooms, the ground floor has a large living room with arches and fireplace, a kitchen, a study, two bathrooms and a covered loggia. The first floor, reachable throughout an internal staircase, is composed by four bedrooms with parquet flooring and en-suite bathrooms, one of which with access to a beautiful panoramic terrace. An internal spiral staircase leads to the turret from which it is possible to admire a wonderful panorama. The garden consists of a large panoramic terrace, dry stone walls with beautiful plants, an arable land used as a vegetable garden and a wood, for a total of about 1.5 ha. An ideal property both as a first and second home, but also excellent to be included in tourist rentals, given its strategic position, on the border between Umbria and Tuscany, close to all the main services, as well as to the picturesque historic villages that characterize this land. Città della Pieve is 5 km away, Monteleone 3 km, San Casciano dei Bagni 25 km, Lake Trasimeno 30 km, Perugia 40 km, Rome 150 km.