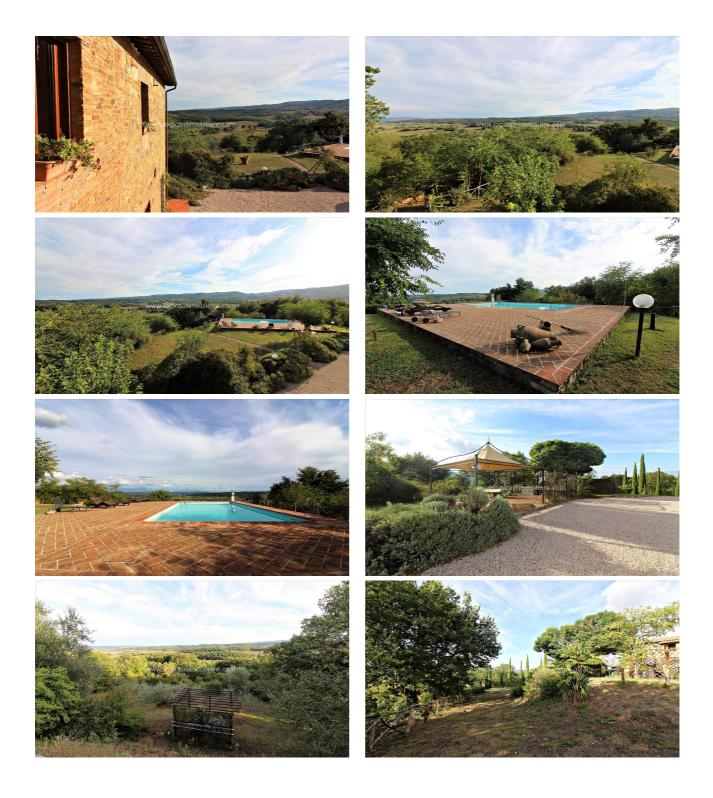

## Country houses for Sale in Città della Pieve (PG) Ref: CA462U

750.000 €

Size: 435 sqm
Field: 1 ha
Rooms: 17,5
Bedrooms: 7
Bathrooms: 8
Swimming pool:

privata

Energy class: D

**IPE:** 100

Located on an upland, at the boundary between Umbria and Tuscany, wonderful property characterized by a local stone farmhouse, with a 360° panoramic view over the surrounding hills and over the mount Cetona. The outbuilding was initially restored in 2001 to create an agritourism. In 2006 further works were realized, and in 2012 the intended use was changed in private dwelling. Located within a plot of about a hectare, the country house is arranged over two floors. The ground floor houses an entrance, a spacious kitchen with pantry, a double drawing room with a fireplace characterized by two big stone arches, two bedrooms and two bathrooms. Both an internal and a stone external staircase lead to the first floor, consisting of an entrance, a small corridor, a study with bathroom, a multi-purpose room and five bedrooms, each of them with an private bathroom. A retractable stair positioned in the corridor allows access to the attic, that is used as a closet, because it is not habitable. Within the outbuilding, a wonderful 10x5 Mt swimming pool with solarium, that offer relaxing moments, as well as a gazebo with barbecue, particular ideal for pleasant dinners during summer. As for the systems, the heating system is fueled with both LPG and wood, the provision of safe water is guaranteed by the connection with the municipal aqueduct, besides the presence of storage tanks. As regarding the waste water discharges, an imhoff tank with sub-irrigation system have been installed. Within the property, an outbuilding with the intended use as a garage, while over the surrounding terraced field, there are olive trees, several fruit trees and a big wood with holm oaks. The suggestive line of cypresses leads to the property, which is characterized by a high potentiality, thanks to the possibility of different uses, considering both its spaces and conformity. This property is isolated, with high privacy, easily reachable from the motorway and near the local villages. Città della Pieve is only 7

kms away, Cetona 10 kms, San Casciano dei Bagni 12 kms.