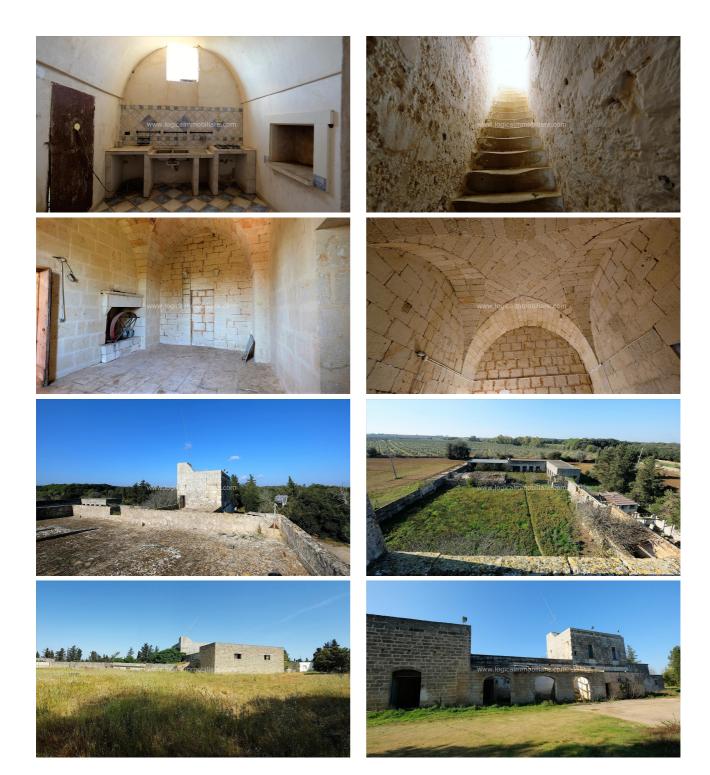

## Country houses for Sale in Scorrano (LE) Ref: CA470P

**Upon request** 

Size: 1200 sqm Field: 5 ha Rooms: 20

Bedrooms: 7
Bathrooms: 7
Energy class: G

**IPE:** 175

Historic farmhouse built at the end of the XVIII century, located within an unspoiled natural context, just 4 km from Scorrano, a well-known center for its production of Luminarie, and 7 km from Maglie. An estate of great charm surrounded by a land of about 5 hectares and by the building that covers an area of about 1200 sqm. A suggestive driveway flanked by dry stone walls and majestic Mediterranean scrub trees, lead into the main courtyard of the building, which leads to the various storage rooms, anticipated by a porch, and to the entrance courtyard with double wooden door, of which a part leads into the farmer's house, composed of a living room with large fireplace, kitchen, bedroom and bathroom, and on the other it gives access to the large fortified courtyard, where the cuti to restore overlook, ideal for the construction of independent rooms. The various rooms, airy and bright, have soaring and typical star and barrel vaults, as well as typical elements of household life, from tanks for collecting oil to mangers. The property is in excellent condition, thanks to the maintenance interventions that have taken place over the years, although it needs a renovation. The property includes an ancient underground oil mill of about 90 sqm, which lends itself to being used as a tasting room or wellness center, an ancient oven, a storage room and a further house, recently built, of 120 sqm, consisting of entrance, living room, kitchen, 2 bedrooms and bathroom, served by heating system. The large size and the layout of the rooms make this property an object of highest value, with excellent potential, also given its location, immersed in the natural context of the Salento woods, visible from the large practicable terrace, which can be reached via an ancient staircase that leads to the first floor where there are two further vaults rooms which allow access to two levels of terraces, but also given the distance from the hectic life of the inhabited centers, although if easily accessible: Lecce is 30 minutes away, such as the Adriatic coast, with the splendid beaches of Otranto and Porto Badisco, while Brindisi airport takes about an hour.