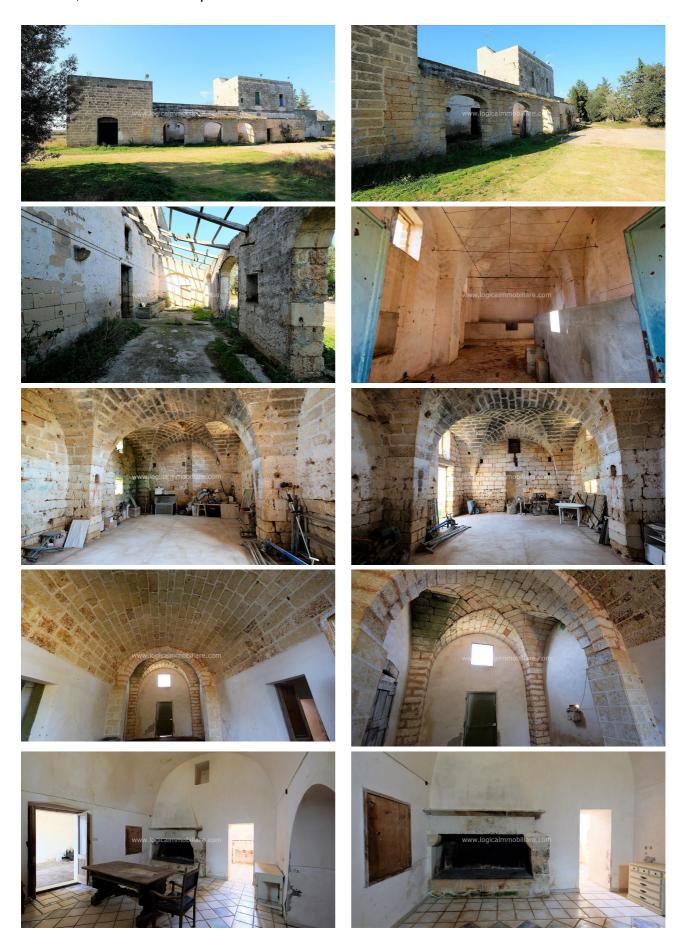

## Country houses for Sale in Scorrano (LE) Ref: CA470P

**Upon request** 

Size: 1200 sqm Field: 5 ha Rooms: 20

Bedrooms: 7
Bathrooms: 7
Energy class: G

**IPE:** 175

Historic farmhouse built at the end of the XVIII century, located within an unspoiled natural context, just 4 km from Scorrano, a well-known center for its production of Luminarie, and 7 km from Maglie. An estate of great charm surrounded by a land of about 5 hectares and by the building that covers an area of about 1200 sqm. A suggestive driveway flanked by dry stone walls and majestic Mediterranean scrub trees, lead into the main courtyard of the building, which leads to the various storage rooms, anticipated by a porch, and to the entrance courtyard with double wooden door, of which a part leads into the farmer's house, composed of a living room with large fireplace, kitchen, bedroom and bathroom, and on the other it gives access to the large fortified courtyard, where the cuti to restore overlook, ideal for the construction of independent rooms. The various rooms, airy and bright, have soaring and typical star and barrel vaults, as well as typical elements of household life, from tanks for collecting oil to mangers. The property is in excellent condition, thanks to the maintenance interventions that have taken place over the years, although it needs a renovation. The property includes an ancient underground oil mill of about 90 sqm, which lends itself to being used as a tasting room or wellness center, an ancient oven, a storage room and a further house, recently built, of 120 sqm, consisting of entrance, living room, kitchen, 2 bedrooms and bathroom, served by heating system. The large size and the layout of the rooms make this property an object of highest value, with excellent potential, also given its location, immersed in the natural context of the Salento woods, visible from the large practicable terrace, which can be reached via an ancient staircase that leads to the first floor where there are two further vaults rooms which allow access to two levels of terraces, but also given the distance from the hectic life of the inhabited centers, although if easily accessible: Lecce is 30 minutes away, such as the Adriatic coast, with the splendid beaches of Otranto and Porto Badisco, while Brindisi airport takes about an hour.