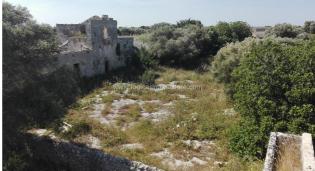

## 650.000 €

Size: 1000 sqm Field: 2 ha Rooms: 21 Bedrooms: 10 Bathrooms: 9 Energy class: NA

In the countryside of Melendugno, in a strategic position between the city and the sea, charming large masseria, surrounded by 2 hectares of land. The ancient building, an important testimony of the peasant architecture of the past, has access from an ancient arched door, spread over two levels for a covered area of about 400 sqm, and has 3 large internal courtyards that divide the property into three independent macro-areas, embellished with dry stone walls and ancient barnyard. The current surface can be enlarged thanks to the recovery of the areas now disused, thus obtaining a total area of about 1000 sqm, developed both on the ground floor and on a higher level, so offering the opportunity to fully enjoy the surrounding landscape. The two hectares of arable land further increase privacy and are suitable without constraints for the construction of a swimming pool. The property offers great potential to those who want to create a tourist accommodation, thanks to the many rooms that can be created by the building complex. The property is about 5 km as the crow flies from the sea, Torre Specchia (San Foca), about 15 km from the capital of Salento, and 50 km from Brindisi airport.