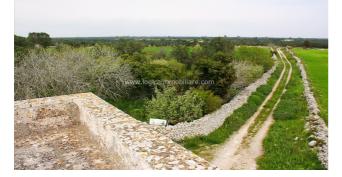

## 650.000 €

Size: 1000 sqm Field: 2 ha Rooms: 21 Bedrooms: 10 Bathrooms: 9 Energy class: NA

In the countryside of Melendugno, in a strategic position between the city and the sea, charming large masseria, surrounded by 2 hectares of land. The ancient building, an important testimony of the peasant architecture of the past, has access from an ancient arched door, spread over two levels for a covered area of about 400 sqm, and has 3 large internal courtyards that divide the property into three independent macro-areas, embellished with dry stone walls and ancient barnyard. The current surface can be enlarged thanks to the recovery of the areas now disused, thus obtaining a total area of about 1000 sqm, developed both on the ground floor and on a higher level, so offering the opportunity to fully enjoy the surrounding landscape. The two hectares of arable land further increase privacy and are suitable without constraints for the construction of a swimming pool. The property offers great potential to those who want to create a tourist accommodation, thanks to the many rooms that can be created by the building complex. The property is about 5 km as the crow flies from the sea, Torre Specchia (San Foca), about 15 km from the capital of Salento, and 50 km from Brindisi airport.