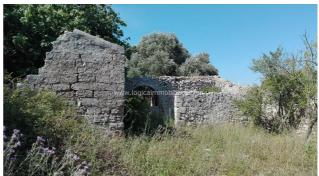

## 650.000 €

Size: 1000 sqm Field: 2 ha Rooms: 21 Bedrooms: 10 Bathrooms: 9 Energy class: NA

In the countryside of Melendugno, in a strategic position between the city and the sea, charming large masseria, surrounded by 2 hectares of land. The ancient building, an important testimony of the peasant architecture of the past, has access from an ancient arched door, spread over two levels for a covered area of about 400 sqm, and has 3 large internal courtyards that divide the property into three independent macro-areas, embellished with dry stone walls and ancient barnyard. The current surface can be enlarged thanks to the recovery of the areas now disused, thus obtaining a total area of about 1000 sqm, developed both on the ground floor and on a higher level, so offering the opportunity to fully enjoy the surrounding landscape. The two hectares of arable land further increase privacy and are suitable without constraints for the construction of a swimming pool. The property offers great potential to those who want to create a tourist accommodation, thanks to the many rooms that can be created by the building complex. The property is about 5 km as the crow flies from the sea, Torre Specchia (San Foca), about 15 km from the capital of Salento, and 50 km from Brindisi airport.