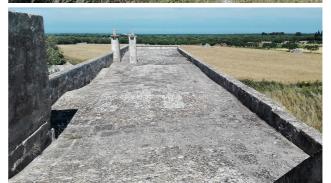

## 650.000 €

Size: 1000 sqm Field: 2 ha Rooms: 21 Bedrooms: 10 Bathrooms: 9 Energy class: NA

In the countryside of Melendugno, in a strategic position between the city and the sea, charming large masseria, surrounded by 2 hectares of land. The ancient building, an important testimony of the peasant architecture of the past, has access from an ancient arched door, spread over two levels for a covered area of about 400 sqm, and has 3 large internal courtyards that divide the property into three independent macro-areas, embellished with dry stone walls and ancient barnyard. The current surface can be enlarged thanks to the recovery of the areas now disused, thus obtaining a total area of about 1000 sqm, developed both on the ground floor and on a higher level, so offering the opportunity to fully enjoy the surrounding landscape. The two hectares of arable land further increase privacy and are suitable without constraints for the construction of a swimming pool. The property offers great potential to those who want to create a tourist accommodation, thanks to the many rooms that can be created by the building complex. The property is about 5 km as the crow flies from the sea, Torre Specchia (San Foca), about 15 km from the capital of Salento, and 50 km from Brindisi airport.