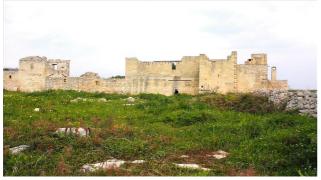

## 650.000 €

Size: 1000 sqm Field: 2 ha Rooms: 21 Bedrooms: 10 Bathrooms: 9 Energy class: NA

In the countryside of Melendugno, in a strategic position between the city and the sea, charming large masseria, surrounded by 2 hectares of land. The ancient building, an important testimony of the peasant architecture of the past, has access from an ancient arched door, spread over two levels for a covered area of about 400 sqm, and has 3 large internal courtyards that divide the property into three independent macro-areas, embellished with dry stone walls and ancient barnyard. The current surface can be enlarged thanks to the recovery of the areas now disused, thus obtaining a total area of about 1000 sqm, developed both on the ground floor and on a higher level, so offering the opportunity to fully enjoy the surrounding landscape. The two hectares of arable land further increase privacy and are suitable without constraints for the construction of a swimming pool. The property offers great potential to those who want to create a tourist accommodation, thanks to the many rooms that can be created by the building complex. The property is about 5 km as the crow flies from the sea, Torre Specchia (San Foca), about 15 km from the capital of Salento, and 50 km from Brindisi airport.