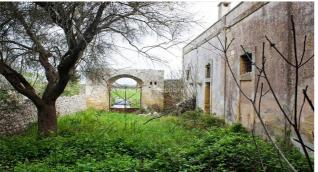

## 650.000 €

Size: 1000 sqm Field: 2 ha Rooms: 21 Bedrooms: 10 Bathrooms: 9 Energy class: NA

In the countryside of Melendugno, in a strategic position between the city and the sea, charming large masseria, surrounded by 2 hectares of land. The ancient building, an important testimony of the peasant architecture of the past, has access from an ancient arched door, spread over two levels for a covered area of about 400 sqm, and has 3 large internal courtyards that divide the property into three independent macro-areas, embellished with dry stone walls and ancient barnyard. The current surface can be enlarged thanks to the recovery of the areas now disused, thus obtaining a total area of about 1000 sqm, developed both on the ground floor and on a higher level, so offering the opportunity to fully enjoy the surrounding landscape. The two hectares of arable land further increase privacy and are suitable without constraints for the construction of a swimming pool. The property offers great potential to those who want to create a tourist accommodation, thanks to the many rooms that can be created by the building complex. The property is about 5 km as the crow flies from the sea, Torre Specchia (San Foca), about 15 km from the capital of Salento, and 50 km from Brindisi airport.