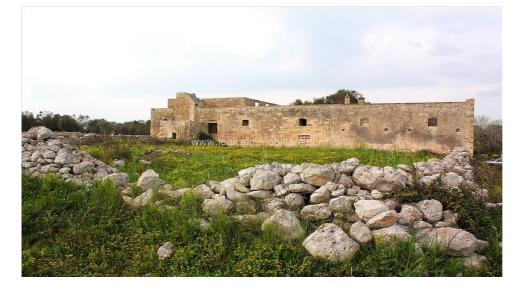

## 650.000 €

Size: 1000 sqm Field: 2 ha Rooms: 21 Bedrooms: 10 Bathrooms: 9 Energy class: NA

In the countryside of Melendugno, in a strategic position between the city and the sea, charming large masseria, surrounded by 2 hectares of land. The ancient building, an important testimony of the peasant architecture of the past, has access from an ancient arched door, spread over two levels for a covered area of about 400 sqm, and has 3 large internal courtyards that divide the property into three independent macro-areas, embellished with dry stone walls and ancient barnyard. The current surface can be enlarged thanks to the recovery of the areas now disused, thus obtaining a total area of about 1000 sqm, developed both on the ground floor and on a higher level, so offering the opportunity to fully enjoy the surrounding landscape. The two hectares of arable land further increase privacy and are suitable without constraints for the construction of a swimming pool. The property offers great potential to those who want to create a tourist accommodation, thanks to the many rooms that can be created by the building complex. The property is about 5 km as the crow flies from the sea, Torre Specchia (San Foca), about 15 km from the capital of Salento, and 50 km from Brindisi airport.