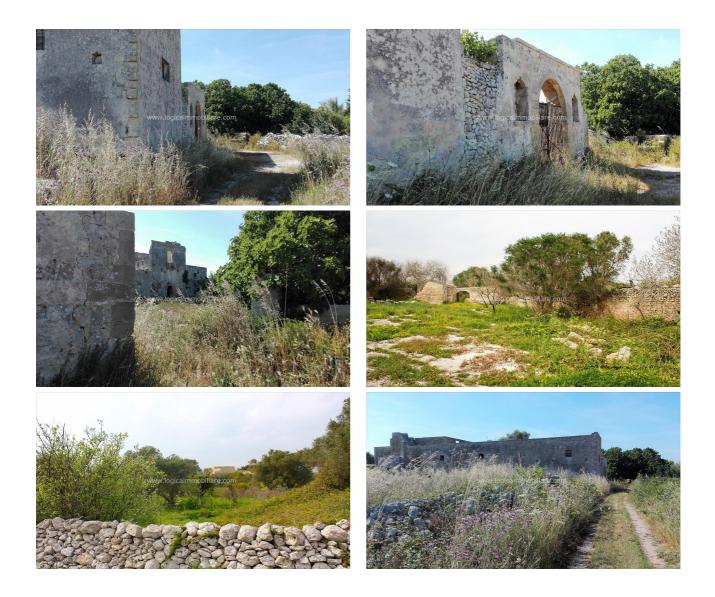

## 650.000 €

Size: 1000 sqm Field: 2 ha Rooms: 21 Bedrooms: 10 Bathrooms: 9 Energy class: NA

In the countryside of Melendugno, in a strategic position between the city and the sea, charming large masseria, surrounded by 2 hectares of land. The ancient building, an important testimony of the peasant architecture of the past, has access from an ancient arched door, spread over two levels for a covered area of about 400 sqm, and has 3 large internal courtyards that divide the property into three independent macro-areas, embellished with dry stone walls and ancient barnyard. The current surface can be enlarged thanks to the recovery of the areas now disused, thus obtaining a total area of about 1000 sqm, developed both on the ground floor and on a higher level, so offering the opportunity to fully enjoy the surrounding landscape. The two hectares of arable land further increase privacy and are suitable without constraints for the construction of a swimming pool. The property offers great potential to those who want to create a tourist accommodation, thanks to the many rooms that can be created by the building complex. The property is about 5 km as the crow flies from the sea, Torre Specchia (San Foca), about 15 km from the capital of Salento, and 50 km from Brindisi airport.