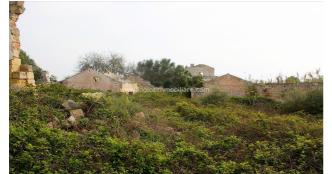

## 650.000 €

Size: 1000 sqm Field: 2 ha Rooms: 21 Bedrooms: 10 Bathrooms: 9 Energy class: NA

In the countryside of Melendugno, in a strategic position between the city and the sea, charming large masseria, surrounded by 2 hectares of land. The ancient building, an important testimony of the peasant architecture of the past, has access from an ancient arched door, spread over two levels for a covered area of about 400 sqm, and has 3 large internal courtyards that divide the property into three independent macro-areas, embellished with dry stone walls and ancient barnyard. The current surface can be enlarged thanks to the recovery of the areas now disused, thus obtaining a total area of about 1000 sqm, developed both on the ground floor and on a higher level, so offering the opportunity to fully enjoy the surrounding landscape. The two hectares of arable land further increase privacy and are suitable without constraints for the construction of a swimming pool. The property offers great potential to those who want to create a tourist accommodation, thanks to the many rooms that can be created by the building complex. The property is about 5 km as the crow flies from the sea, Torre Specchia (San Foca), about 15 km from the capital of Salento, and 50 km from Brindisi airport.