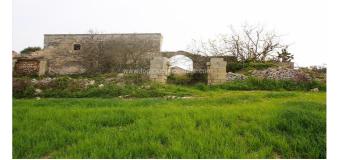

## 650.000 €

Size: 1000 sqm Field: 2 ha Rooms: 21 Bedrooms: 10 Bathrooms: 9 Energy class: NA

In the countryside of Melendugno, in a strategic position between the city and the sea, charming large masseria, surrounded by 2 hectares of land. The ancient building, an important testimony of the peasant architecture of the past, has access from an ancient arched door, spread over two levels for a covered area of about 400 sqm, and has 3 large internal courtyards that divide the property into three independent macro-areas, embellished with dry stone walls and ancient barnyard. The current surface can be enlarged thanks to the recovery of the areas now disused, thus obtaining a total area of about 1000 sqm, developed both on the ground floor and on a higher level, so offering the opportunity to fully enjoy the surrounding landscape. The two hectares of arable land further increase privacy and are suitable without constraints for the construction of a swimming pool. The property offers great potential to those who want to create a tourist accommodation, thanks to the many rooms that can be created by the building complex. The property is about 5 km as the crow flies from the sea, Torre Specchia (San Foca), about 15 km from the capital of Salento, and 50 km from Brindisi airport.