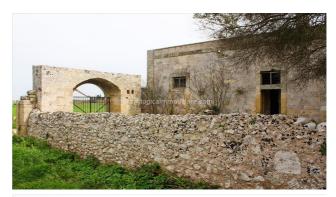

## 650.000 €

Size: 1000 sqm Field: 2 ha Rooms: 21 Bedrooms: 10 Bathrooms: 9 Energy class: NA

In the countryside of Melendugno, in a strategic position between the city and the sea, charming large masseria, surrounded by 2 hectares of land. The ancient building, an important testimony of the peasant architecture of the past, has access from an ancient arched door, spread over two levels for a covered area of about 400 sqm, and has 3 large internal courtyards that divide the property into three independent macro-areas, embellished with dry stone walls and ancient barnyard. The current surface can be enlarged thanks to the recovery of the areas now disused, thus obtaining a total area of about 1000 sqm, developed both on the ground floor and on a higher level, so offering the opportunity to fully enjoy the surrounding landscape. The two hectares of arable land further increase privacy and are suitable without constraints for the construction of a swimming pool. The property offers great potential to those who want to create a tourist accommodation, thanks to the many rooms that can be created by the building complex. The property is about 5 km as the crow flies from the sea, Torre Specchia (San Foca), about 15 km from the capital of Salento, and 50 km from Brindisi airport.