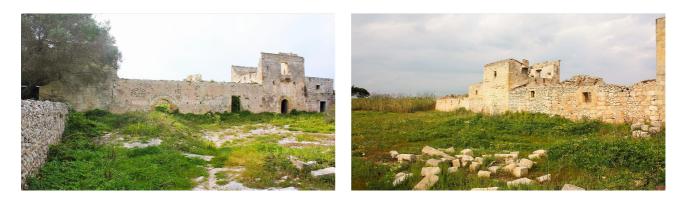

## 650.000 €

Size: 1000 sqm Field: 2 ha Rooms: 21 Bedrooms: 10 Bathrooms: 9 Energy class: NA

In the countryside of Melendugno, in a strategic position between the city and the sea, charming large masseria, surrounded by 2 hectares of land. The ancient building, an important testimony of the peasant architecture of the past, has access from an ancient arched door, spread over two levels for a covered area of about 400 sqm, and has 3 large internal courtyards that divide the property into three independent macro-areas, embellished with dry stone walls and ancient barnyard. The current surface can be enlarged thanks to the recovery of the areas now disused, thus obtaining a total area of about 1000 sqm, developed both on the ground floor and on a higher level, so offering the opportunity to fully enjoy the surrounding landscape. The two hectares of arable land further increase privacy and are suitable without constraints for the construction of a swimming pool. The property offers great potential to those who want to create a tourist accommodation, thanks to the many rooms that can be created by the building complex. The property is about 5 km as the crow flies from the sea, Torre Specchia (San Foca), about 15 km from the capital of Salento, and 50 km from Brindisi airport.