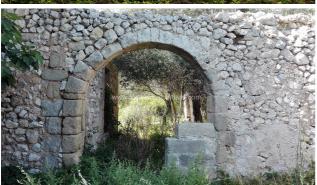

## 650.000 €

Size: 1000 sqm Field: 2 ha Rooms: 21 Bedrooms: 10 Bathrooms: 9 Energy class: NA

In the countryside of Melendugno, in a strategic position between the city and the sea, charming large masseria, surrounded by 2 hectares of land. The ancient building, an important testimony of the peasant architecture of the past, has access from an ancient arched door, spread over two levels for a covered area of about 400 sqm, and has 3 large internal courtyards that divide the property into three independent macro-areas, embellished with dry stone walls and ancient barnyard. The current surface can be enlarged thanks to the recovery of the areas now disused, thus obtaining a total area of about 1000 sqm, developed both on the ground floor and on a higher level, so offering the opportunity to fully enjoy the surrounding landscape. The two hectares of arable land further increase privacy and are suitable without constraints for the construction of a swimming pool. The property offers great potential to those who want to create a tourist accommodation, thanks to the many rooms that can be created by the building complex. The property is about 5 km as the crow flies from the sea, Torre Specchia (San Foca), about 15 km from the capital of Salento, and 50 km from Brindisi airport.