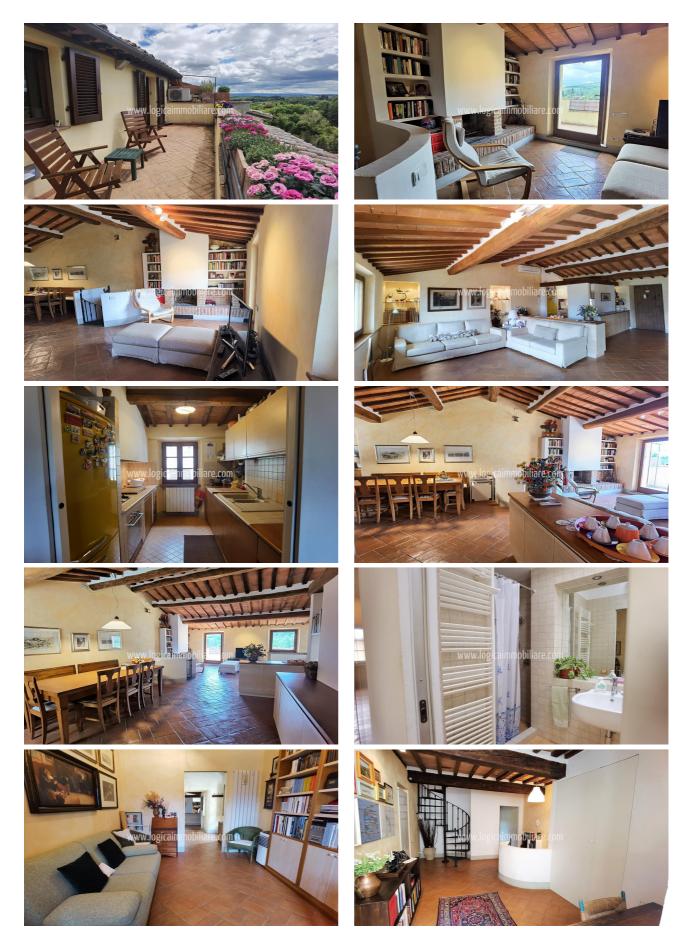

## 565.000 €

Size: 300 sqm Rooms: 11 Bedrooms: 3 Bathrooms: 3 Energy class: G IPE: 175

Located in the historic centre of the fascinating Medieval hamlet with Etruscan origins of Cetona, this local dwelling extends to about 300sqm and is arranged over four levels. The property boasts a terrace with panoramic view over the Tuscan countryside and the Mount of Cetona. Positioned on a unique place, the property has been completely restored with highquality materials. It has three detached entrances, and is arranged over four levels connected with an internal staircase. The first floor has a lovely detached entrance leading to a bright living room with fireplace and access to a terrace with panoramic view. Moreover, there is a kitchen, a living area, a study, a bathroom with shower, and a small corridor with fitted wardrobes. The ground floor has both an external entrance, through a second detached entrance, and an internal one, through a beautiful iron spiral staircase. Here, is a small corridor with wardrobes, with the possibility to create a further room, a bathroom with shower, and another bedroom with a panoramic balcony. On the first level basement, there is a bathroom with shower and a small corridor with a spacious bedroom. The second level basement consists of a suggestive cellar, a dining area with kitchenette, and a suggestive cave excavated in the tuff, excellent for preserving wine. The property is complemented by a laundry room and a further room. This fascinating property has been restored preserving the main local features of the place, such as the exposed wooden beams, fair-faced bricks and terracotta flooring. Moreover, the detached entrances give the possibility to create two detached housing units. This solution is excellent for both a first or a second home, but also to be rented. Positioned on the border of Tuscany and Umbria, between Val d'Orcia and Val di Chiana, Cetona has been classified as one of the most beautiful villages in Italy, immersed in a picturesque landscape. The railway station and the motorway access distance only few kilometres, Siena 86 km, Florence 128 km, and the Rome Fiumicino airport 188 km.