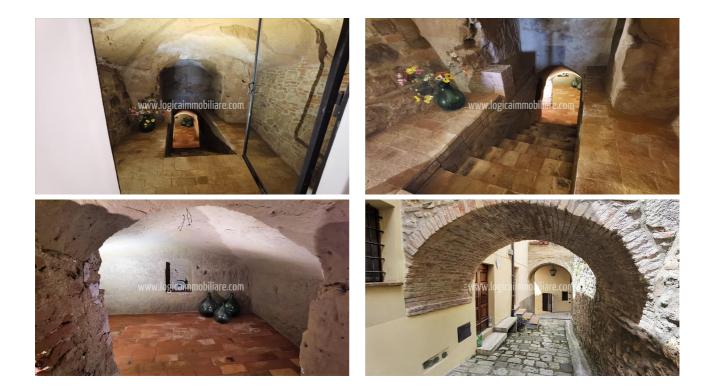

## 565.000 €

Size: 300 sqm Rooms: 11 Bedrooms: 3 Bathrooms: 3 Energy class: G IPE: 175

Located in the historic centre of the fascinating Medieval hamlet with Etruscan origins of Cetona, this local dwelling extends to about 300sqm and is arranged over four levels. The property boasts a terrace with panoramic view over the Tuscan countryside and the Mount of Cetona. Positioned on a unique place, the property has been completely restored with highquality materials. It has three detached entrances, and is arranged over four levels connected with an internal staircase. The first floor has a lovely detached entrance leading to a bright living room with fireplace and access to a terrace with panoramic view. Moreover, there is a kitchen, a living area, a study, a bathroom with shower, and a small corridor with fitted wardrobes. The ground floor has both an external entrance, through a second detached entrance, and an internal one, through a beautiful iron spiral staircase. Here, is a small corridor with wardrobes, with the possibility to create a further room, a bathroom with shower, and another bedroom with a panoramic balcony. On the first level basement, there is a bathroom with shower and a small corridor with a spacious bedroom. The second level basement consists of a suggestive cellar, a dining area with kitchenette, and a suggestive cave excavated in the tuff, excellent for preserving wine. The property is complemented by a laundry room and a further room. This fascinating property has been restored preserving the main local features of the place, such as the exposed wooden beams, fair-faced bricks and terracotta flooring. Moreover, the detached entrances give the possibility to create two detached housing units. This solution is excellent for both a first or a second home, but also to be rented. Positioned on the border of Tuscany and Umbria, between Val d'Orcia and Val di Chiana, Cetona has been classified as one of the most beautiful villages in Italy, immersed in a picturesque landscape. The railway station and the motorway access distance only few kilometres, Siena 86 km, Florence 128 km, and the Rome Fiumicino airport 188 km.