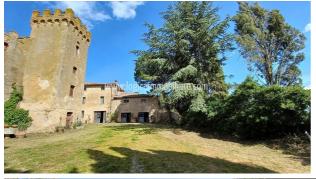

## **Upon request**

Size: 2700 sqm Rooms: 35 Bedrooms: 10 Bathrooms: 10 Energy class: G IPE: 175

Located in one of the most fascinating Tuscan hamlets at just few kilometres from Pienza, this prestigious property extends to approximately 27000sqm. It boasts a private 3000sqm garden that overlooks the stunning landscape of Val d'Orcia. The building is in a discrete state of maintenance, though it needs some restoration; the property is arranged over three floors of different heights, and it winds along a series of unified buildings that are characterized by two crenelated towers overlooking the whole property. The housing unit is arranged over the first floor and consists of about 20 rooms, besides ancillary rooms, for a total surface of approximately 1000 sqm. The first floor includes warehouses, cellars, storage rooms, that can be turned into residential buildings, as well as the second floor, that is characterized by high lofts with wooden beams and double-pitch roof. The property is complemented by another fascinating building, the old olive oil mill, characterized by spacious rooms and big arches. Thanks to its location, its wide surface and its charm, this dwelling is ideally suited for several purposes, though its features makes it an ideal place to create elegant tourist accommodation of high value. Siena is about 60 km away, Florence 120 km, Rome Fiumicino airport 210 km.