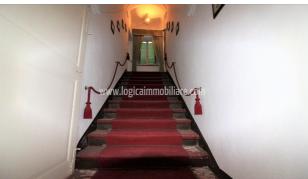

## **Upon request**

Size: 2700 sqm Rooms: 35 Bedrooms: 10 Bathrooms: 10 Energy class: G IPE: 175

Located in one of the most fascinating Tuscan hamlets at just few kilometres from Pienza, this prestigious property extends to approximately 27000sqm. It boasts a private 3000sqm garden that overlooks the stunning landscape of Val d'Orcia. The building is in a discrete state of maintenance, though it needs some restoration; the property is arranged over three floors of different heights, and it winds along a series of unified buildings that are characterized by two crenelated towers overlooking the whole property. The housing unit is arranged over the first floor and consists of about 20 rooms, besides ancillary rooms, for a total surface of approximately 1000 sqm. The first floor includes warehouses, cellars, storage rooms, that can be turned into residential buildings, as well as the second floor, that is characterized by high lofts with wooden beams and double-pitch roof. The property is complemented by another fascinating building, the old olive oil mill, characterized by spacious rooms and big arches. Thanks to its location, its wide surface and its charm, this dwelling is ideally suited for several purposes, though its features makes it an ideal place to create elegant tourist accommodation of high value. Siena is about 60 km away, Florence 120 km, Rome Fiumicino airport 210 km.