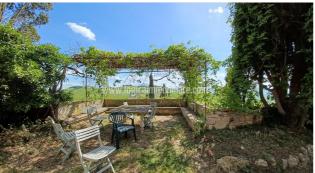

## **Upon request**

Size: 2700 sqm Rooms: 35 Bedrooms: 10 Bathrooms: 10 Energy class: G IPE: 175

Located in one of the most fascinating Tuscan hamlets at just few kilometres from Pienza, this prestigious property extends to approximately 27000sqm. It boasts a private 3000sqm garden that overlooks the stunning landscape of Val d'Orcia. The building is in a discrete state of maintenance, though it needs some restoration; the property is arranged over three floors of different heights, and it winds along a series of unified buildings that are characterized by two crenelated towers overlooking the whole property. The housing unit is arranged over the first floor and consists of about 20 rooms, besides ancillary rooms, for a total surface of approximately 1000 sqm. The first floor includes warehouses, cellars, storage rooms, that can be turned into residential buildings, as well as the second floor, that is characterized by high lofts with wooden beams and double-pitch roof. The property is complemented by another fascinating building, the old olive oil mill, characterized by spacious rooms and big arches. Thanks to its location, its wide surface and its charm, this dwelling is ideally suited for several purposes, though its features makes it an ideal place to create elegant tourist accommodation of high value. Siena is about 60 km away, Florence 120 km, Rome Fiumicino airport 210 km.