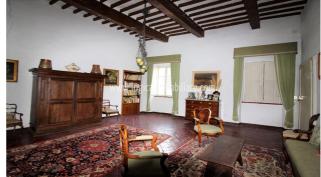

## **Upon request**

Size: 2700 sqm Rooms: 35 Bedrooms: 10 Bathrooms: 10 Energy class: G IPE: 175

Located in one of the most fascinating Tuscan hamlets at just few kilometres from Pienza, this prestigious property extends to approximately 27000sqm. It boasts a private 3000sqm garden that overlooks the stunning landscape of Val d'Orcia. The building is in a discrete state of maintenance, though it needs some restoration; the property is arranged over three floors of different heights, and it winds along a series of unified buildings that are characterized by two crenelated towers overlooking the whole property. The housing unit is arranged over the first floor and consists of about 20 rooms, besides ancillary rooms, for a total surface of approximately 1000 sqm. The first floor includes warehouses, cellars, storage rooms, that can be turned into residential buildings, as well as the second floor, that is characterized by high lofts with wooden beams and double-pitch roof. The property is complemented by another fascinating building, the old olive oil mill, characterized by spacious rooms and big arches. Thanks to its location, its wide surface and its charm, this dwelling is ideally suited for several purposes, though its features makes it an ideal place to create elegant tourist accommodation of high value. Siena is about 60 km away, Florence 120 km, Rome Fiumicino airport 210 km.