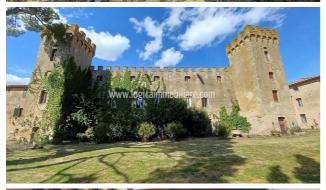

## **Upon request**

Size: 2700 sqm Rooms: 35 Bedrooms: 10 Bathrooms: 10 Energy class: G IPE: 175

Located in one of the most fascinating Tuscan hamlets at just few kilometres from Pienza, this prestigious property extends to approximately 27000sqm. It boasts a private 3000sqm garden that overlooks the stunning landscape of Val d'Orcia. The building is in a discrete state of maintenance, though it needs some restoration; the property is arranged over three floors of different heights, and it winds along a series of unified buildings that are characterized by two crenelated towers overlooking the whole property. The housing unit is arranged over the first floor and consists of about 20 rooms, besides ancillary rooms, for a total surface of approximately 1000 sqm. The first floor includes warehouses, cellars, storage rooms, that can be turned into residential buildings, as well as the second floor, that is characterized by high lofts with wooden beams and double-pitch roof. The property is complemented by another fascinating building, the old olive oil mill, characterized by spacious rooms and big arches. Thanks to its location, its wide surface and its charm, this dwelling is ideally suited for several purposes, though its features makes it an ideal place to create elegant tourist accommodation of high value. Siena is about 60 km away, Florence 120 km, Rome Fiumicino airport 210 km.