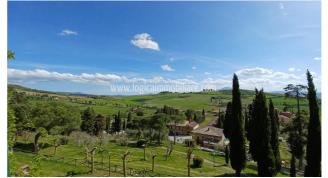

## **Upon request**

Size: 2700 sqm Rooms: 35 Bedrooms: 10 Bathrooms: 10 Energy class: G IPE: 175

Located in one of the most fascinating Tuscan hamlets at just few kilometres from Pienza, this prestigious property extends to approximately 27000sqm. It boasts a private 3000sqm garden that overlooks the stunning landscape of Val d'Orcia. The building is in a discrete state of maintenance, though it needs some restoration; the property is arranged over three floors of different heights, and it winds along a series of unified buildings that are characterized by two crenelated towers overlooking the whole property. The housing unit is arranged over the first floor and consists of about 20 rooms, besides ancillary rooms, for a total surface of approximately 1000 sqm. The first floor includes warehouses, cellars, storage rooms, that can be turned into residential buildings, as well as the second floor, that is characterized by high lofts with wooden beams and double-pitch roof. The property is complemented by another fascinating building, the old olive oil mill, characterized by spacious rooms and big arches. Thanks to its location, its wide surface and its charm, this dwelling is ideally suited for several purposes, though its features makes it an ideal place to create elegant tourist accommodation of high value. Siena is about 60 km away, Florence 120 km, Rome Fiumicino airport 210 km.