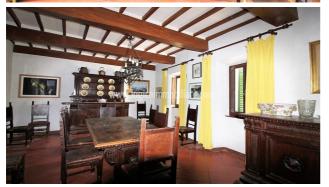

## **Upon request**

Size: 2700 sqm Rooms: 35 Bedrooms: 10 Bathrooms: 10 Energy class: G IPE: 175

Located in one of the most fascinating Tuscan hamlets at just few kilometres from Pienza, this prestigious property extends to approximately 27000sqm. It boasts a private 3000sqm garden that overlooks the stunning landscape of Val d'Orcia. The building is in a discrete state of maintenance, though it needs some restoration; the property is arranged over three floors of different heights, and it winds along a series of unified buildings that are characterized by two crenelated towers overlooking the whole property. The housing unit is arranged over the first floor and consists of about 20 rooms, besides ancillary rooms, for a total surface of approximately 1000 sqm. The first floor includes warehouses, cellars, storage rooms, that can be turned into residential buildings, as well as the second floor, that is characterized by high lofts with wooden beams and double-pitch roof. The property is complemented by another fascinating building, the old olive oil mill, characterized by spacious rooms and big arches. Thanks to its location, its wide surface and its charm, this dwelling is ideally suited for several purposes, though its features makes it an ideal place to create elegant tourist accommodation of high value. Siena is about 60 km away, Florence 120 km, Rome Fiumicino airport 210 km.