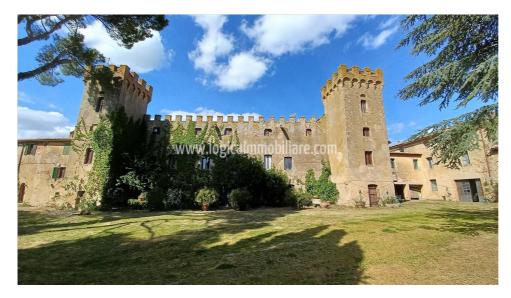

## **Upon request**

Size: 2700 sqm Rooms: 35 Bedrooms: 10 Bathrooms: 10 Energy class: G IPE: 175

Located in one of the most fascinating Tuscan hamlets at just few kilometres from Pienza, this prestigious property extends to approximately 27000sqm. It boasts a private 3000sqm garden that overlooks the stunning landscape of Val d'Orcia. The building is in a discrete state of maintenance, though it needs some restoration; the property is arranged over three floors of different heights, and it winds along a series of unified buildings that are characterized by two crenelated towers overlooking the whole property. The housing unit is arranged over the first floor and consists of about 20 rooms, besides ancillary rooms, for a total surface of approximately 1000 sqm. The first floor includes warehouses, cellars, storage rooms, that can be turned into residential buildings, as well as the second floor, that is characterized by high lofts with wooden beams and double-pitch roof. The property is complemented by another fascinating building, the old olive oil mill, characterized by spacious rooms and big arches. Thanks to its location, its wide surface and its charm, this dwelling is ideally suited for several purposes, though its features makes it an ideal place to create elegant tourist accommodation of high value. Siena is about 60 km away, Florence 120 km, Rome Fiumicino airport 210 km.