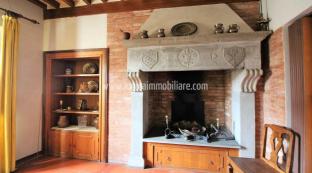

## **Upon request**

Size: 2700 sqm Rooms: 35 Bedrooms: 10 Bathrooms: 10 Energy class: G IPE: 175

Located in one of the most fascinating Tuscan hamlets at just few kilometres from Pienza, this prestigious property extends to approximately 27000sqm. It boasts a private 3000sqm garden that overlooks the stunning landscape of Val d'Orcia. The building is in a discrete state of maintenance, though it needs some restoration; the property is arranged over three floors of different heights, and it winds along a series of unified buildings that are characterized by two crenelated towers overlooking the whole property. The housing unit is arranged over the first floor and consists of about 20 rooms, besides ancillary rooms, for a total surface of approximately 1000 sqm. The first floor includes warehouses, cellars, storage rooms, that can be turned into residential buildings, as well as the second floor, that is characterized by high lofts with wooden beams and double-pitch roof. The property is complemented by another fascinating building, the old olive oil mill, characterized by spacious rooms and big arches. Thanks to its location, its wide surface and its charm, this dwelling is ideally suited for several purposes, though its features makes it an ideal place to create elegant tourist accommodation of high value. Siena is about 60 km away, Florence 120 km, Rome Fiumicino airport 210 km.