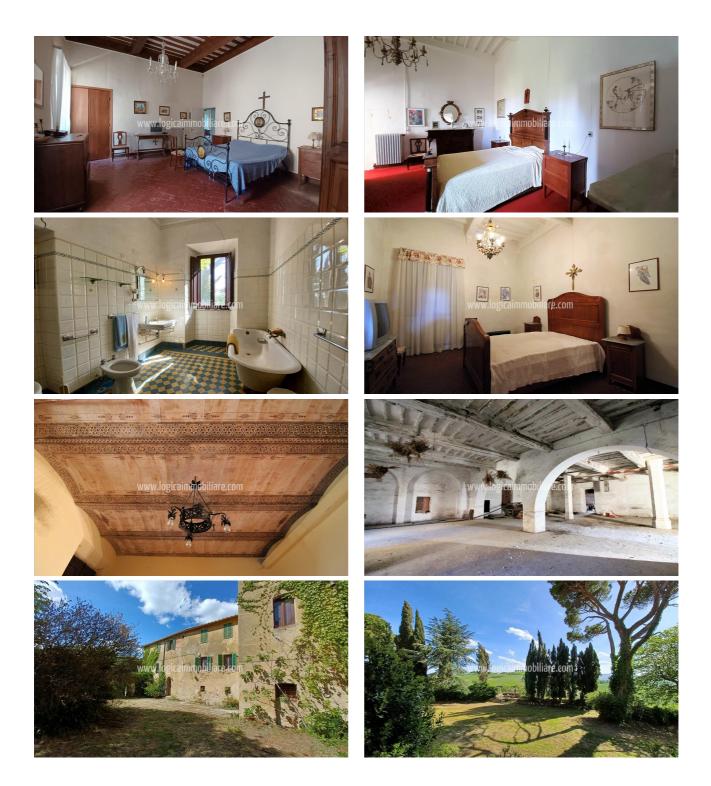

## **Upon request**

Size: 2700 sqm Rooms: 35 Bedrooms: 10 Bathrooms: 10 Energy class: G IPE: 175

Located in one of the most fascinating Tuscan hamlets at just few kilometres from Pienza, this prestigious property extends to approximately 27000sqm. It boasts a private 3000sqm garden that overlooks the stunning landscape of Val d'Orcia. The building is in a discrete state of maintenance, though it needs some restoration; the property is arranged over three floors of different heights, and it winds along a series of unified buildings that are characterized by two crenelated towers overlooking the whole property. The housing unit is arranged over the first floor and consists of about 20 rooms, besides ancillary rooms, for a total surface of approximately 1000 sqm. The first floor includes warehouses, cellars, storage rooms, that can be turned into residential buildings, as well as the second floor, that is characterized by high lofts with wooden beams and double-pitch roof. The property is complemented by another fascinating building, the old olive oil mill, characterized by spacious rooms and big arches. Thanks to its location, its wide surface and its charm, this dwelling is ideally suited for several purposes, though its features makes it an ideal place to create elegant tourist accommodation of high value. Siena is about 60 km away, Florence 120 km, Rome Fiumicino airport 210 km.