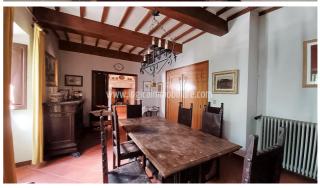

## **Upon request**

Size: 2700 sqm Rooms: 35 Bedrooms: 10 Bathrooms: 10 Energy class: G IPE: 175

Located in one of the most fascinating Tuscan hamlets at just few kilometres from Pienza, this prestigious property extends to approximately 27000sqm. It boasts a private 3000sqm garden that overlooks the stunning landscape of Val d'Orcia. The building is in a discrete state of maintenance, though it needs some restoration; the property is arranged over three floors of different heights, and it winds along a series of unified buildings that are characterized by two crenelated towers overlooking the whole property. The housing unit is arranged over the first floor and consists of about 20 rooms, besides ancillary rooms, for a total surface of approximately 1000 sqm. The first floor includes warehouses, cellars, storage rooms, that can be turned into residential buildings, as well as the second floor, that is characterized by high lofts with wooden beams and double-pitch roof. The property is complemented by another fascinating building, the old olive oil mill, characterized by spacious rooms and big arches. Thanks to its location, its wide surface and its charm, this dwelling is ideally suited for several purposes, though its features makes it an ideal place to create elegant tourist accommodation of high value. Siena is about 60 km away, Florence 120 km, Rome Fiumicino airport 210 km.