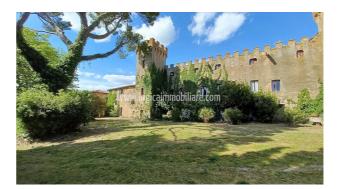

## **Upon request**

Size: 2700 sqm Rooms: 35 Bedrooms: 10 Bathrooms: 10 Energy class: G IPE: 175

Located in one of the most fascinating Tuscan hamlets at just few kilometres from Pienza, this prestigious property extends to approximately 27000sqm. It boasts a private 3000sqm garden that overlooks the stunning landscape of Val d'Orcia. The building is in a discrete state of maintenance, though it needs some restoration; the property is arranged over three floors of different heights, and it winds along a series of unified buildings that are characterized by two crenelated towers overlooking the whole property. The housing unit is arranged over the first floor and consists of about 20 rooms, besides ancillary rooms, for a total surface of approximately 1000 sqm. The first floor includes warehouses, cellars, storage rooms, that can be turned into residential buildings, as well as the second floor, that is characterized by high lofts with wooden beams and double-pitch roof. The property is complemented by another fascinating building, the old olive oil mill, characterized by spacious rooms and big arches. Thanks to its location, its wide surface and its charm, this dwelling is ideally suited for several purposes, though its features makes it an ideal place to create elegant tourist accommodation of high value. Siena is about 60 km away, Florence 120 km, Rome Fiumicino airport 210 km.