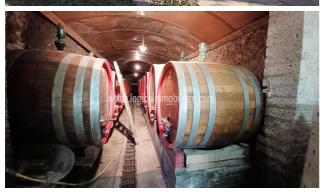

## **Upon request**

Size: 700 sqm Field: 11 ha Rooms: 15 Bedrooms: 2 Bathrooms: 5 Energy class: G IPE: 175

Located in an agricultural area of great value, a few kilometers from the beautiful village of Montepulciano, beautiful farm with organic certification surrounded by hills, woods, vineyards and olive groves, with 11 ha of land and about 700 square meters of buildings. The company consists of buildings for both instrumental and residential use, as well as winemaking systems, equipment and agricultural machinery. As for the buildings, the property consists of a recently built cellar and a tasting area above, with original furniture made from wooden barrels, and an office. Adjacent to the cellar, there is a shed, changing rooms and services. Not far from the cellar, there is a second cellar that is buried in a cave for wine aging, with a bottling chain. Above it, there is a room that is used as a vinsantaia. At a further higher level, there is the building whose intended use is a dwelling, and it consists of a living room, a kitchen, a utility room, a bathroom, a hallway and two bedrooms. Near the house, is a shed, and not far from it, there is an outbuilding used as a storage, and two other buildings as a warehouse. The property includes lands for agricultural use, for a total area of about 11 hectares. They include 7 hectares 58 are 18 ca of vineyards (Nobile di Montepulciano, Rosso di Montepulciano and Chianti Colli Senesi varieties), 1 hectare 32 are 12 ca of olive groves, and the remaining part of arable land and woods. There is a connection to the municipal aqueduct, as well as two fountains fed by spring water. This production company is located in one of the most sought-after and renowned areas of Tuscany. It offers an excellent investment in the wine world for those who want to live in nature and start a life path among agriculture. A few km from the famous centers such as Pienza, Monticchiello, Sarteano and Montalcino, Rome is 170 km, Florence 110.