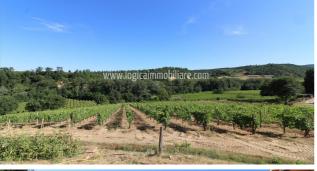

## **Upon request**

Size: 700 sqm Field: 11 ha Rooms: 15 Bedrooms: 2 Bathrooms: 5 Energy class: G IPE: 175

Located in an agricultural area of great value, a few kilometers from the beautiful village of Montepulciano, beautiful farm with organic certification surrounded by hills, woods, vineyards and olive groves, with 11 ha of land and about 700 square meters of buildings. The company consists of buildings for both instrumental and residential use, as well as winemaking systems, equipment and agricultural machinery. As for the buildings, the property consists of a recently built cellar and a tasting area above, with original furniture made from wooden barrels, and an office. Adjacent to the cellar, there is a shed, changing rooms and services. Not far from the cellar, there is a second cellar that is buried in a cave for wine aging, with a bottling chain. Above it, there is a room that is used as a vinsantaia. At a further higher level, there is the building whose intended use is a dwelling, and it consists of a living room, a kitchen, a utility room, a bathroom, a hallway and two bedrooms. Near the house, is a shed, and not far from it, there is an outbuilding used as a storage, and two other buildings as a warehouse. The property includes lands for agricultural use, for a total area of about 11 hectares. They include 7 hectares 58 are 18 ca of vineyards (Nobile di Montepulciano, Rosso di Montepulciano and Chianti Colli Senesi varieties), 1 hectare 32 are 12 ca of olive groves, and the remaining part of arable land and woods. There is a connection to the municipal aqueduct, as well as two fountains fed by spring water. This production company is located in one of the most sought-after and renowned areas of Tuscany. It offers an excellent investment in the wine world for those who want to live in nature and start a life path among agriculture. A few km from the famous centers such as Pienza, Monticchiello, Sarteano and Montalcino, Rome is 170 km, Florence 110.