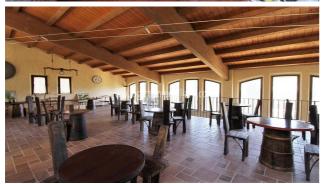

## **Upon request**

Size: 700 sqm Field: 11 ha Rooms: 15 Bedrooms: 2 Bathrooms: 5 Energy class: G IPE: 175

Located in an agricultural area of great value, a few kilometers from the beautiful village of Montepulciano, beautiful farm with organic certification surrounded by hills, woods, vineyards and olive groves, with 11 ha of land and about 700 square meters of buildings. The company consists of buildings for both instrumental and residential use, as well as winemaking systems, equipment and agricultural machinery. As for the buildings, the property consists of a recently built cellar and a tasting area above, with original furniture made from wooden barrels, and an office. Adjacent to the cellar, there is a shed, changing rooms and services. Not far from the cellar, there is a second cellar that is buried in a cave for wine aging, with a bottling chain. Above it, there is a room that is used as a vinsantaia. At a further higher level, there is the building whose intended use is a dwelling, and it consists of a living room, a kitchen, a utility room, a bathroom, a hallway and two bedrooms. Near the house, is a shed, and not far from it, there is an outbuilding used as a storage, and two other buildings as a warehouse. The property includes lands for agricultural use, for a total area of about 11 hectares. They include 7 hectares 58 are 18 ca of vineyards (Nobile di Montepulciano, Rosso di Montepulciano and Chianti Colli Senesi varieties), 1 hectare 32 are 12 ca of olive groves, and the remaining part of arable land and woods. There is a connection to the municipal aqueduct, as well as two fountains fed by spring water. This production company is located in one of the most sought-after and renowned areas of Tuscany. It offers an excellent investment in the wine world for those who want to live in nature and start a life path among agriculture. A few km from the famous centers such as Pienza, Monticchiello, Sarteano and Montalcino, Rome is 170 km, Florence 110.