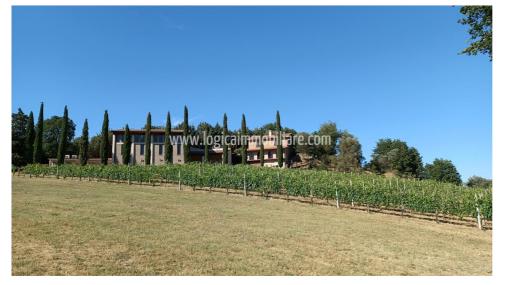

## **Upon request**

Size: 700 sqm Field: 11 ha Rooms: 15 Bedrooms: 2 Bathrooms: 5 Energy class: G IPE: 175

Located in an agricultural area of great value, a few kilometers from the beautiful village of Montepulciano, beautiful farm with organic certification surrounded by hills, woods, vineyards and olive groves, with 11 ha of land and about 700 square meters of buildings. The company consists of buildings for both instrumental and residential use, as well as winemaking systems, equipment and agricultural machinery. As for the buildings, the property consists of a recently built cellar and a tasting area above, with original furniture made from wooden barrels, and an office. Adjacent to the cellar, there is a shed, changing rooms and services. Not far from the cellar, there is a second cellar that is buried in a cave for wine aging, with a bottling chain. Above it, there is a room that is used as a vinsantaia. At a further higher level, there is the building whose intended use is a dwelling, and it consists of a living room, a kitchen, a utility room, a bathroom, a hallway and two bedrooms. Near the house, is a shed, and not far from it, there is an outbuilding used as a storage, and two other buildings as a warehouse. The property includes lands for agricultural use, for a total area of about 11 hectares. They include 7 hectares 58 are 18 ca of vineyards (Nobile di Montepulciano, Rosso di Montepulciano and Chianti Colli Senesi varieties), 1 hectare 32 are 12 ca of olive groves, and the remaining part of arable land and woods. There is a connection to the municipal aqueduct, as well as two fountains fed by spring water. This production company is located in one of the most sought-after and renowned areas of Tuscany. It offers an excellent investment in the wine world for those who want to live in nature and start a life path among agriculture. A few km from the famous centers such as Pienza, Monticchiello, Sarteano and Montalcino, Rome is 170 km, Florence 110.