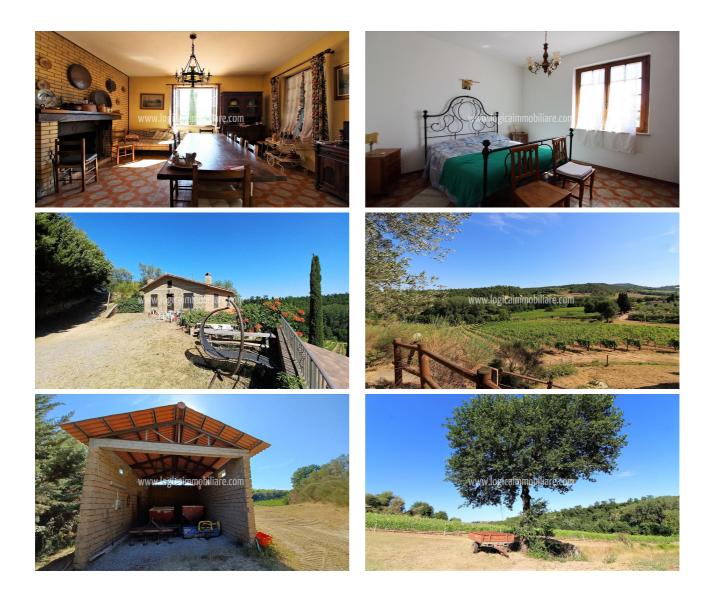

## **Upon request**

Size: 700 sqm Field: 11 ha Rooms: 15 Bedrooms: 2 Bathrooms: 5 Energy class: G IPE: 175

Located in an agricultural area of great value, a few kilometers from the beautiful village of Montepulciano, beautiful farm with organic certification surrounded by hills, woods, vineyards and olive groves, with 11 ha of land and about 700 square meters of buildings. The company consists of buildings for both instrumental and residential use, as well as winemaking systems, equipment and agricultural machinery. As for the buildings, the property consists of a recently built cellar and a tasting area above, with original furniture made from wooden barrels, and an office. Adjacent to the cellar, there is a shed, changing rooms and services. Not far from the cellar, there is a second cellar that is buried in a cave for wine aging, with a bottling chain. Above it, there is a room that is used as a vinsantaia. At a further higher level, there is the building whose intended use is a dwelling, and it consists of a living room, a kitchen, a utility room, a bathroom, a hallway and two bedrooms. Near the house, is a shed, and not far from it, there is an outbuilding used as a storage, and two other buildings as a warehouse. The property includes lands for agricultural use, for a total area of about 11 hectares. They include 7 hectares 58 are 18 ca of vineyards (Nobile di Montepulciano, Rosso di Montepulciano and Chianti Colli Senesi varieties), 1 hectare 32 are 12 ca of olive groves, and the remaining part of arable land and woods. There is a connection to the municipal aqueduct, as well as two fountains fed by spring water. This production company is located in one of the most sought-after and renowned areas of Tuscany. It offers an excellent investment in the wine world for those who want to live in nature and start a life path among agriculture. A few km from the famous centers such as Pienza, Monticchiello, Sarteano and Montalcino, Rome is 170 km, Florence 110.