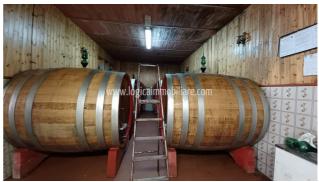

## **Upon request**

Size: 700 sqm Field: 11 ha Rooms: 15 Bedrooms: 2 Bathrooms: 5 Energy class: G IPE: 175

Located in an agricultural area of great value, a few kilometers from the beautiful village of Montepulciano, beautiful farm with organic certification surrounded by hills, woods, vineyards and olive groves, with 11 ha of land and about 700 square meters of buildings. The company consists of buildings for both instrumental and residential use, as well as winemaking systems, equipment and agricultural machinery. As for the buildings, the property consists of a recently built cellar and a tasting area above, with original furniture made from wooden barrels, and an office. Adjacent to the cellar, there is a shed, changing rooms and services. Not far from the cellar, there is a second cellar that is buried in a cave for wine aging, with a bottling chain. Above it, there is a room that is used as a vinsantaia. At a further higher level, there is the building whose intended use is a dwelling, and it consists of a living room, a kitchen, a utility room, a bathroom, a hallway and two bedrooms. Near the house, is a shed, and not far from it, there is an outbuilding used as a storage, and two other buildings as a warehouse. The property includes lands for agricultural use, for a total area of about 11 hectares. They include 7 hectares 58 are 18 ca of vineyards (Nobile di Montepulciano, Rosso di Montepulciano and Chianti Colli Senesi varieties), 1 hectare 32 are 12 ca of olive groves, and the remaining part of arable land and woods. There is a connection to the municipal aqueduct, as well as two fountains fed by spring water. This production company is located in one of the most sought-after and renowned areas of Tuscany. It offers an excellent investment in the wine world for those who want to live in nature and start a life path among agriculture. A few km from the famous centers such as Pienza, Monticchiello, Sarteano and Montalcino, Rome is 170 km, Florence 110.