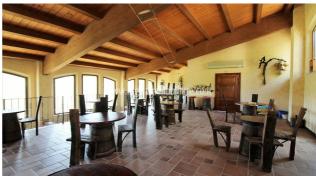

## **Upon request**

Size: 700 sqm Field: 11 ha Rooms: 15 Bedrooms: 2 Bathrooms: 5 Energy class: G IPE: 175

Located in an agricultural area of great value, a few kilometers from the beautiful village of Montepulciano, beautiful farm with organic certification surrounded by hills, woods, vineyards and olive groves, with 11 ha of land and about 700 square meters of buildings. The company consists of buildings for both instrumental and residential use, as well as winemaking systems, equipment and agricultural machinery. As for the buildings, the property consists of a recently built cellar and a tasting area above, with original furniture made from wooden barrels, and an office. Adjacent to the cellar, there is a shed, changing rooms and services. Not far from the cellar, there is a second cellar that is buried in a cave for wine aging, with a bottling chain. Above it, there is a room that is used as a vinsantaia. At a further higher level, there is the building whose intended use is a dwelling, and it consists of a living room, a kitchen, a utility room, a bathroom, a hallway and two bedrooms. Near the house, is a shed, and not far from it, there is an outbuilding used as a storage, and two other buildings as a warehouse. The property includes lands for agricultural use, for a total area of about 11 hectares. They include 7 hectares 58 are 18 ca of vineyards (Nobile di Montepulciano, Rosso di Montepulciano and Chianti Colli Senesi varieties), 1 hectare 32 are 12 ca of olive groves, and the remaining part of arable land and woods. There is a connection to the municipal aqueduct, as well as two fountains fed by spring water. This production company is located in one of the most sought-after and renowned areas of Tuscany. It offers an excellent investment in the wine world for those who want to live in nature and start a life path among agriculture. A few km from the famous centers such as Pienza, Monticchiello, Sarteano and Montalcino, Rome is 170 km, Florence 110.