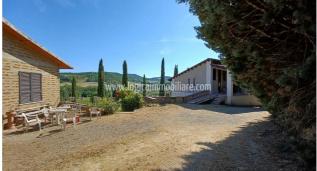

## **Upon request**

Size: 700 sqm Field: 11 ha Rooms: 15 Bedrooms: 2 Bathrooms: 5 Energy class: G IPE: 175

Located in an agricultural area of great value, a few kilometers from the beautiful village of Montepulciano, beautiful farm with organic certification surrounded by hills, woods, vineyards and olive groves, with 11 ha of land and about 700 square meters of buildings. The company consists of buildings for both instrumental and residential use, as well as winemaking systems, equipment and agricultural machinery. As for the buildings, the property consists of a recently built cellar and a tasting area above, with original furniture made from wooden barrels, and an office. Adjacent to the cellar, there is a shed, changing rooms and services. Not far from the cellar, there is a second cellar that is buried in a cave for wine aging, with a bottling chain. Above it, there is a room that is used as a vinsantaia. At a further higher level, there is the building whose intended use is a dwelling, and it consists of a living room, a kitchen, a utility room, a bathroom, a hallway and two bedrooms. Near the house, is a shed, and not far from it, there is an outbuilding used as a storage, and two other buildings as a warehouse. The property includes lands for agricultural use, for a total area of about 11 hectares. They include 7 hectares 58 are 18 ca of vineyards (Nobile di Montepulciano, Rosso di Montepulciano and Chianti Colli Senesi varieties), 1 hectare 32 are 12 ca of olive groves, and the remaining part of arable land and woods. There is a connection to the municipal aqueduct, as well as two fountains fed by spring water. This production company is located in one of the most sought-after and renowned areas of Tuscany. It offers an excellent investment in the wine world for those who want to live in nature and start a life path among agriculture. A few km from the famous centers such as Pienza, Monticchiello, Sarteano and Montalcino, Rome is 170 km, Florence 110.