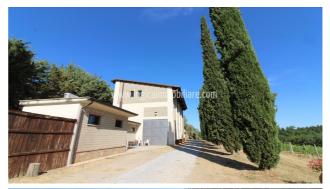

## **Upon request**

Size: 700 sqm Field: 11 ha Rooms: 15 Bedrooms: 2 Bathrooms: 5 Energy class: G IPE: 175

Located in an agricultural area of great value, a few kilometers from the beautiful village of Montepulciano, beautiful farm with organic certification surrounded by hills, woods, vineyards and olive groves, with 11 ha of land and about 700 square meters of buildings. The company consists of buildings for both instrumental and residential use, as well as winemaking systems, equipment and agricultural machinery. As for the buildings, the property consists of a recently built cellar and a tasting area above, with original furniture made from wooden barrels, and an office. Adjacent to the cellar, there is a shed, changing rooms and services. Not far from the cellar, there is a second cellar that is buried in a cave for wine aging, with a bottling chain. Above it, there is a room that is used as a vinsantaia. At a further higher level, there is the building whose intended use is a dwelling, and it consists of a living room, a kitchen, a utility room, a bathroom, a hallway and two bedrooms. Near the house, is a shed, and not far from it, there is an outbuilding used as a storage, and two other buildings as a warehouse. The property includes lands for agricultural use, for a total area of about 11 hectares. They include 7 hectares 58 are 18 ca of vineyards (Nobile di Montepulciano, Rosso di Montepulciano and Chianti Colli Senesi varieties), 1 hectare 32 are 12 ca of olive groves, and the remaining part of arable land and woods. There is a connection to the municipal aqueduct, as well as two fountains fed by spring water. This production company is located in one of the most sought-after and renowned areas of Tuscany. It offers an excellent investment in the wine world for those who want to live in nature and start a life path among agriculture. A few km from the famous centers such as Pienza, Monticchiello, Sarteano and Montalcino, Rome is 170 km, Florence 110.