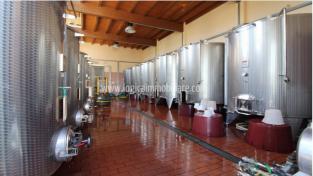

## **Upon request**

Size: 700 sqm Field: 11 ha Rooms: 15 Bedrooms: 2 Bathrooms: 5 Energy class: G IPE: 175

Located in an agricultural area of great value, a few kilometers from the beautiful village of Montepulciano, beautiful farm with organic certification surrounded by hills, woods, vineyards and olive groves, with 11 ha of land and about 700 square meters of buildings. The company consists of buildings for both instrumental and residential use, as well as winemaking systems, equipment and agricultural machinery. As for the buildings, the property consists of a recently built cellar and a tasting area above, with original furniture made from wooden barrels, and an office. Adjacent to the cellar, there is a shed, changing rooms and services. Not far from the cellar, there is a second cellar that is buried in a cave for wine aging, with a bottling chain. Above it, there is a room that is used as a vinsantaia. At a further higher level, there is the building whose intended use is a dwelling, and it consists of a living room, a kitchen, a utility room, a bathroom, a hallway and two bedrooms. Near the house, is a shed, and not far from it, there is an outbuilding used as a storage, and two other buildings as a warehouse. The property includes lands for agricultural use, for a total area of about 11 hectares. They include 7 hectares 58 are 18 ca of vineyards (Nobile di Montepulciano, Rosso di Montepulciano and Chianti Colli Senesi varieties), 1 hectare 32 are 12 ca of olive groves, and the remaining part of arable land and woods. There is a connection to the municipal aqueduct, as well as two fountains fed by spring water. This production company is located in one of the most sought-after and renowned areas of Tuscany. It offers an excellent investment in the wine world for those who want to live in nature and start a life path among agriculture. A few km from the famous centers such as Pienza, Monticchiello, Sarteano and Montalcino, Rome is 170 km, Florence 110.