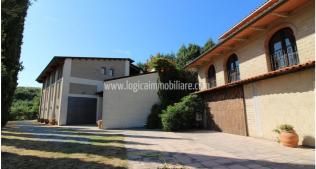

## **Upon request**

Size: 700 sqm Field: 11 ha Rooms: 15 Bedrooms: 2 Bathrooms: 5 Energy class: G IPE: 175

Located in an agricultural area of great value, a few kilometers from the beautiful village of Montepulciano, beautiful farm with organic certification surrounded by hills, woods, vineyards and olive groves, with 11 ha of land and about 700 square meters of buildings. The company consists of buildings for both instrumental and residential use, as well as winemaking systems, equipment and agricultural machinery. As for the buildings, the property consists of a recently built cellar and a tasting area above, with original furniture made from wooden barrels, and an office. Adjacent to the cellar, there is a shed, changing rooms and services. Not far from the cellar, there is a second cellar that is buried in a cave for wine aging, with a bottling chain. Above it, there is a room that is used as a vinsantaia. At a further higher level, there is the building whose intended use is a dwelling, and it consists of a living room, a kitchen, a utility room, a bathroom, a hallway and two bedrooms. Near the house, is a shed, and not far from it, there is an outbuilding used as a storage, and two other buildings as a warehouse. The property includes lands for agricultural use, for a total area of about 11 hectares. They include 7 hectares 58 are 18 ca of vineyards (Nobile di Montepulciano, Rosso di Montepulciano and Chianti Colli Senesi varieties), 1 hectare 32 are 12 ca of olive groves, and the remaining part of arable land and woods. There is a connection to the municipal aqueduct, as well as two fountains fed by spring water. This production company is located in one of the most sought-after and renowned areas of Tuscany. It offers an excellent investment in the wine world for those who want to live in nature and start a life path among agriculture. A few km from the famous centers such as Pienza, Monticchiello, Sarteano and Montalcino, Rome is 170 km, Florence 110.