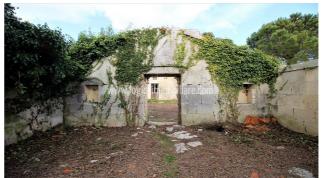

## Country houses for Sale in Maglie (LE) Ref: CA524P

500.000 €

Size: 220 sqm Field: 13 ha Rooms: 8 Bedrooms: 4 Bathrooms: 3 Energy class: NA

Not far from the village of Maglie and surrounded by the lush and fertile countryside of Salento, a characteristic farmhouse for sale to be restored and surrounded by about 13 hectares of land. The lot is made up of various differently articulated land, including agricultural arable land and areas used, in certain periods of the year, for grazing animals. It houses ancient farm of about 220sqm to be completely restored, an agricultural-pastoral structure dating back to the first half of the 19th century. A gate that opens into the dry-stone wall embracing the entire structure, gives access to the farm, characterized by an area with wells and cisterns. From here, there is an entrance to a masonry room, a vestibule, that is covered by a sloping tiled roof and leads to a large courtyard in front of the residential buildings. These consist of seven communicating rooms, equipped with a fireplace and other stone rooms, each with an independent entrance on the courtyard. An internal staircase leads to the flat roof, which offers a wonderful panoramic view of the surrounding landscape. The property needs a total renovation, thus presenting a high potential in the construction of a private home or a small accommodation facility. An ideal place where to spend peaceful stays in the countryside, in the heart of Salento, thanks to nearby roads and motorways. The center of Maglie is just 5km away, the sea of Otranto about 15 km, Lecce 30 km and Brindisi airport 80 km.