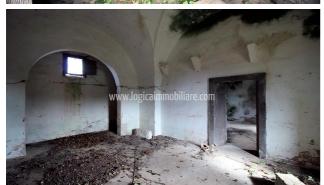

## Country houses for Sale in Maglie (LE) Ref: CA524P

500.000 €

Size: 220 sqm Field: 13 ha Rooms: 8 Bedrooms: 4 Bathrooms: 3 Energy class: NA

Not far from the village of Maglie and surrounded by the lush and fertile countryside of Salento, a characteristic farmhouse for sale to be restored and surrounded by about 13 hectares of land. The lot is made up of various differently articulated land, including agricultural arable land and areas used, in certain periods of the year, for grazing animals. It houses ancient farm of about 220sqm to be completely restored, an agricultural-pastoral structure dating back to the first half of the 19th century. A gate that opens into the dry-stone wall embracing the entire structure, gives access to the farm, characterized by an area with wells and cisterns. From here, there is an entrance to a masonry room, a vestibule, that is covered by a sloping tiled roof and leads to a large courtyard in front of the residential buildings. These consist of seven communicating rooms, equipped with a fireplace and other stone rooms, each with an independent entrance on the courtyard. An internal staircase leads to the flat roof, which offers a wonderful panoramic view of the surrounding landscape. The property needs a total renovation, thus presenting a high potential in the construction of a private home or a small accommodation facility. An ideal place where to spend peaceful stays in the countryside, in the heart of Salento, thanks to nearby roads and motorways. The center of Maglie is just 5km away, the sea of Otranto about 15 km, Lecce 30 km and Brindisi airport 80 km.