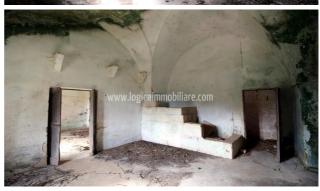

## Country houses for Sale in Maglie (LE) Ref: CA524P

500.000 €

Size: 220 sqm Field: 13 ha Rooms: 8 Bedrooms: 4 Bathrooms: 3 Energy class: NA

Not far from the village of Maglie and surrounded by the lush and fertile countryside of Salento, a characteristic farmhouse for sale to be restored and surrounded by about 13 hectares of land. The lot is made up of various differently articulated land, including agricultural arable land and areas used, in certain periods of the year, for grazing animals. It houses ancient farm of about 220sqm to be completely restored, an agricultural-pastoral structure dating back to the first half of the 19th century. A gate that opens into the dry-stone wall embracing the entire structure, gives access to the farm, characterized by an area with wells and cisterns. From here, there is an entrance to a masonry room, a vestibule, that is covered by a sloping tiled roof and leads to a large courtyard in front of the residential buildings. These consist of seven communicating rooms, equipped with a fireplace and other stone rooms, each with an independent entrance on the courtyard. An internal staircase leads to the flat roof, which offers a wonderful panoramic view of the surrounding landscape. The property needs a total renovation, thus presenting a high potential in the construction of a private home or a small accommodation facility. An ideal place where to spend peaceful stays in the countryside, in the heart of Salento, thanks to nearby roads and motorways. The center of Maglie is just 5km away, the sea of Otranto about 15 km, Lecce 30 km and Brindisi airport 80 km.