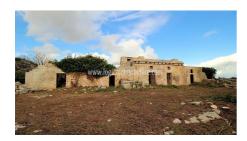

## Country houses for Sale in Maglie (LE) Ref: CA524P

500.000 €

Size: 220 sqm Field: 13 ha Rooms: 8 Bedrooms: 4 Bathrooms: 3 Energy class: NA

Not far from the village of Maglie and surrounded by the lush and fertile countryside of Salento, a characteristic farmhouse for sale to be restored and surrounded by about 13 hectares of land. The lot is made up of various differently articulated land, including agricultural arable land and areas used, in certain periods of the year, for grazing animals. It houses ancient farm of about 220sqm to be completely restored, an agricultural-pastoral structure dating back to the first half of the 19th century. A gate that opens into the dry-stone wall embracing the entire structure, gives access to the farm, characterized by an area with wells and cisterns. From here, there is an entrance to a masonry room, a vestibule, that is covered by a sloping tiled roof and leads to a large courtyard in front of the residential buildings. These consist of seven communicating rooms, equipped with a fireplace and other stone rooms, each with an independent entrance on the courtyard. An internal staircase leads to the flat roof, which offers a wonderful panoramic view of the surrounding landscape. The property needs a total renovation, thus presenting a high potential in the construction of a private home or a small accommodation facility. An ideal place where to spend peaceful stays in the countryside, in the heart of Salento, thanks to nearby roads and motorways. The center of Maglie is just 5km away, the sea of Otranto about 15 km, Lecce 30 km and Brindisi airport 80 km.