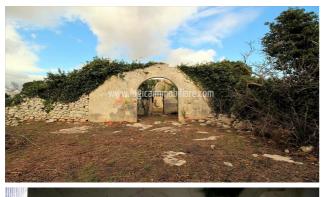

## Country houses for Sale in Maglie (LE) Ref: CA524P

500.000 €

Size: 220 sqm Field: 13 ha Rooms: 8 Bedrooms: 4 Bathrooms: 3 Energy class: NA

Not far from the village of Maglie and surrounded by the lush and fertile countryside of Salento, a characteristic farmhouse for sale to be restored and surrounded by about 13 hectares of land. The lot is made up of various differently articulated land, including agricultural arable land and areas used, in certain periods of the year, for grazing animals. It houses ancient farm of about 220sqm to be completely restored, an agricultural-pastoral structure dating back to the first half of the 19th century. A gate that opens into the dry-stone wall embracing the entire structure, gives access to the farm, characterized by an area with wells and cisterns. From here, there is an entrance to a masonry room, a vestibule, that is covered by a sloping tiled roof and leads to a large courtyard in front of the residential buildings. These consist of seven communicating rooms, equipped with a fireplace and other stone rooms, each with an independent entrance on the courtyard. An internal staircase leads to the flat roof, which offers a wonderful panoramic view of the surrounding landscape. The property needs a total renovation, thus presenting a high potential in the construction of a private home or a small accommodation facility. An ideal place where to spend peaceful stays in the countryside, in the heart of Salento, thanks to nearby roads and motorways. The center of Maglie is just 5km away, the sea of Otranto about 15 km, Lecce 30 km and Brindisi airport 80 km.