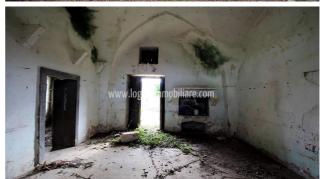

## Country houses for Sale in Maglie (LE) Ref: CA524P

500.000 €

Size: 220 sqm Field: 13 ha Rooms: 8 Bedrooms: 4 Bathrooms: 3 Energy class: NA

Not far from the village of Maglie and surrounded by the lush and fertile countryside of Salento, a characteristic farmhouse for sale to be restored and surrounded by about 13 hectares of land. The lot is made up of various differently articulated land, including agricultural arable land and areas used, in certain periods of the year, for grazing animals. It houses ancient farm of about 220sqm to be completely restored, an agricultural-pastoral structure dating back to the first half of the 19th century. A gate that opens into the dry-stone wall embracing the entire structure, gives access to the farm, characterized by an area with wells and cisterns. From here, there is an entrance to a masonry room, a vestibule, that is covered by a sloping tiled roof and leads to a large courtyard in front of the residential buildings. These consist of seven communicating rooms, equipped with a fireplace and other stone rooms, each with an independent entrance on the courtyard. An internal staircase leads to the flat roof, which offers a wonderful panoramic view of the surrounding landscape. The property needs a total renovation, thus presenting a high potential in the construction of a private home or a small accommodation facility. An ideal place where to spend peaceful stays in the countryside, in the heart of Salento, thanks to nearby roads and motorways. The center of Maglie is just 5km away, the sea of Otranto about 15 km, Lecce 30 km and Brindisi airport 80 km.