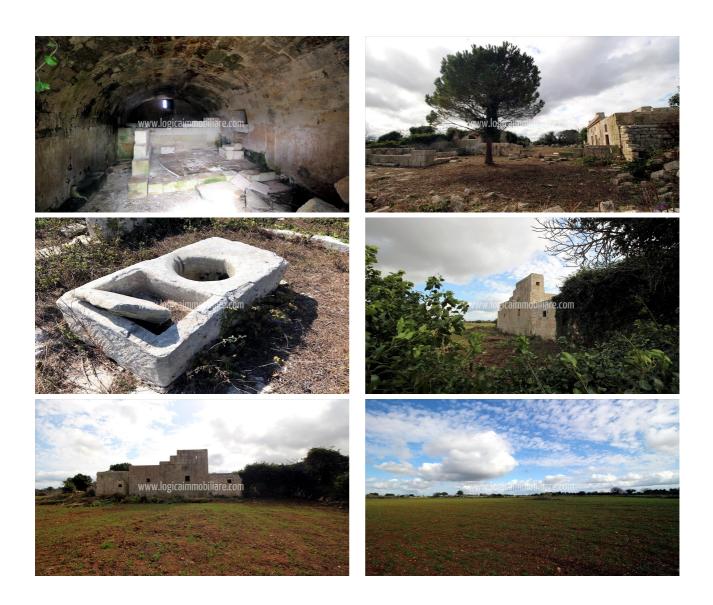

## Country houses for Sale in Maglie (LE) Ref: CA524P

500.000 €

Size: 220 sqm Field: 13 ha Rooms: 8 Bedrooms: 4 Bathrooms: 3 Energy class: NA

Not far from the village of Maglie and surrounded by the lush and fertile countryside of Salento, a characteristic farmhouse for sale to be restored and surrounded by about 13 hectares of land. The lot is made up of various differently articulated land, including agricultural arable land and areas used, in certain periods of the year, for grazing animals. It houses ancient farm of about 220sqm to be completely restored, an agricultural-pastoral structure dating back to the first half of the 19th century. A gate that opens into the dry-stone wall embracing the entire structure, gives access to the farm, characterized by an area with wells and cisterns. From here, there is an entrance to a masonry room, a vestibule, that is covered by a sloping tiled roof and leads to a large courtyard in front of the residential buildings. These consist of seven communicating rooms, equipped with a fireplace and other stone rooms, each with an independent entrance on the courtyard. An internal staircase leads to the flat roof, which offers a wonderful panoramic view of the surrounding landscape. The property needs a total renovation, thus presenting a high potential in the construction of a private home or a small accommodation facility. An ideal place where to spend peaceful stays in the countryside, in the heart of Salento, thanks to nearby roads and motorways. The center of Maglie is just 5km away, the sea of Otranto about 15 km, Lecce 30 km and Brindisi airport 80 km.