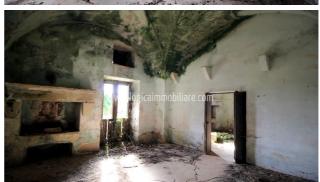

## Country houses for Sale in Maglie (LE) Ref: CA524P

500.000 €

Size: 220 sqm Field: 13 ha Rooms: 8 Bedrooms: 4 Bathrooms: 3 Energy class: NA

Not far from the village of Maglie and surrounded by the lush and fertile countryside of Salento, a characteristic farmhouse for sale to be restored and surrounded by about 13 hectares of land. The lot is made up of various differently articulated land, including agricultural arable land and areas used, in certain periods of the year, for grazing animals. It houses ancient farm of about 220sqm to be completely restored, an agricultural-pastoral structure dating back to the first half of the 19th century. A gate that opens into the dry-stone wall embracing the entire structure, gives access to the farm, characterized by an area with wells and cisterns. From here, there is an entrance to a masonry room, a vestibule, that is covered by a sloping tiled roof and leads to a large courtyard in front of the residential buildings. These consist of seven communicating rooms, equipped with a fireplace and other stone rooms, each with an independent entrance on the courtyard. An internal staircase leads to the flat roof, which offers a wonderful panoramic view of the surrounding landscape. The property needs a total renovation, thus presenting a high potential in the construction of a private home or a small accommodation facility. An ideal place where to spend peaceful stays in the countryside, in the heart of Salento, thanks to nearby roads and motorways. The center of Maglie is just 5km away, the sea of Otranto about 15 km, Lecce 30 km and Brindisi airport 80 km.