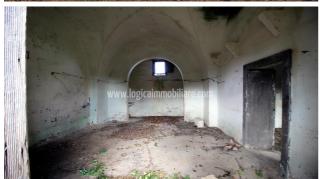

## Country houses for Sale in Maglie (LE) Ref: CA524P

500.000 €

Size: 220 sqm Field: 13 ha Rooms: 8 Bedrooms: 4 Bathrooms: 3 Energy class: NA

Not far from the village of Maglie and surrounded by the lush and fertile countryside of Salento, a characteristic farmhouse for sale to be restored and surrounded by about 13 hectares of land. The lot is made up of various differently articulated land, including agricultural arable land and areas used, in certain periods of the year, for grazing animals. It houses ancient farm of about 220sqm to be completely restored, an agricultural-pastoral structure dating back to the first half of the 19th century. A gate that opens into the dry-stone wall embracing the entire structure, gives access to the farm, characterized by an area with wells and cisterns. From here, there is an entrance to a masonry room, a vestibule, that is covered by a sloping tiled roof and leads to a large courtyard in front of the residential buildings. These consist of seven communicating rooms, equipped with a fireplace and other stone rooms, each with an independent entrance on the courtyard. An internal staircase leads to the flat roof, which offers a wonderful panoramic view of the surrounding landscape. The property needs a total renovation, thus presenting a high potential in the construction of a private home or a small accommodation facility. An ideal place where to spend peaceful stays in the countryside, in the heart of Salento, thanks to nearby roads and motorways. The center of Maglie is just 5km away, the sea of Otranto about 15 km, Lecce 30 km and Brindisi airport 80 km.