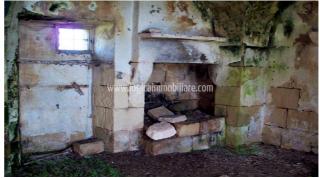

## Country houses for Sale in Maglie (LE) Ref: CA524P

500.000 €

Size: 220 sqm Field: 13 ha Rooms: 8 Bedrooms: 4 Bathrooms: 3 Energy class: NA

Not far from the village of Maglie and surrounded by the lush and fertile countryside of Salento, a characteristic farmhouse for sale to be restored and surrounded by about 13 hectares of land. The lot is made up of various differently articulated land, including agricultural arable land and areas used, in certain periods of the year, for grazing animals. It houses ancient farm of about 220sqm to be completely restored, an agricultural-pastoral structure dating back to the first half of the 19th century. A gate that opens into the dry-stone wall embracing the entire structure, gives access to the farm, characterized by an area with wells and cisterns. From here, there is an entrance to a masonry room, a vestibule, that is covered by a sloping tiled roof and leads to a large courtyard in front of the residential buildings. These consist of seven communicating rooms, equipped with a fireplace and other stone rooms, each with an independent entrance on the courtyard. An internal staircase leads to the flat roof, which offers a wonderful panoramic view of the surrounding landscape. The property needs a total renovation, thus presenting a high potential in the construction of a private home or a small accommodation facility. An ideal place where to spend peaceful stays in the countryside, in the heart of Salento, thanks to nearby roads and motorways. The center of Maglie is just 5km away, the sea of Otranto about 15 km, Lecce 30 km and Brindisi airport 80 km.