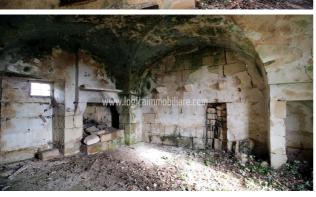

## Country houses for Sale in Maglie (LE) Ref: CA524P

500.000 €

Size: 220 sqm Field: 13 ha Rooms: 8 Bedrooms: 4 Bathrooms: 3 Energy class: NA

Not far from the village of Maglie and surrounded by the lush and fertile countryside of Salento, a characteristic farmhouse for sale to be restored and surrounded by about 13 hectares of land. The lot is made up of various differently articulated land, including agricultural arable land and areas used, in certain periods of the year, for grazing animals. It houses ancient farm of about 220sqm to be completely restored, an agricultural-pastoral structure dating back to the first half of the 19th century. A gate that opens into the dry-stone wall embracing the entire structure, gives access to the farm, characterized by an area with wells and cisterns. From here, there is an entrance to a masonry room, a vestibule, that is covered by a sloping tiled roof and leads to a large courtyard in front of the residential buildings. These consist of seven communicating rooms, equipped with a fireplace and other stone rooms, each with an independent entrance on the courtyard. An internal staircase leads to the flat roof, which offers a wonderful panoramic view of the surrounding landscape. The property needs a total renovation, thus presenting a high potential in the construction of a private home or a small accommodation facility. An ideal place where to spend peaceful stays in the countryside, in the heart of Salento, thanks to nearby roads and motorways. The center of Maglie is just 5km away, the sea of Otranto about 15 km, Lecce 30 km and Brindisi airport 80 km.