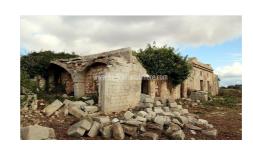

## Country houses for Sale in Maglie (LE) Ref: CA524P

500.000 €

Size: 220 sqm Field: 13 ha Rooms: 8 Bedrooms: 4 Bathrooms: 3 Energy class: NA

Not far from the village of Maglie and surrounded by the lush and fertile countryside of Salento, a characteristic farmhouse for sale to be restored and surrounded by about 13 hectares of land. The lot is made up of various differently articulated land, including agricultural arable land and areas used, in certain periods of the year, for grazing animals. It houses ancient farm of about 220sqm to be completely restored, an agricultural-pastoral structure dating back to the first half of the 19th century. A gate that opens into the dry-stone wall embracing the entire structure, gives access to the farm, characterized by an area with wells and cisterns. From here, there is an entrance to a masonry room, a vestibule, that is covered by a sloping tiled roof and leads to a large courtyard in front of the residential buildings. These consist of seven communicating rooms, equipped with a fireplace and other stone rooms, each with an independent entrance on the courtyard. An internal staircase leads to the flat roof, which offers a wonderful panoramic view of the surrounding landscape. The property needs a total renovation, thus presenting a high potential in the construction of a private home or a small accommodation facility. An ideal place where to spend peaceful stays in the countryside, in the heart of Salento, thanks to nearby roads and motorways. The center of Maglie is just 5km away, the sea of Otranto about 15 km, Lecce 30 km and Brindisi airport 80 km.