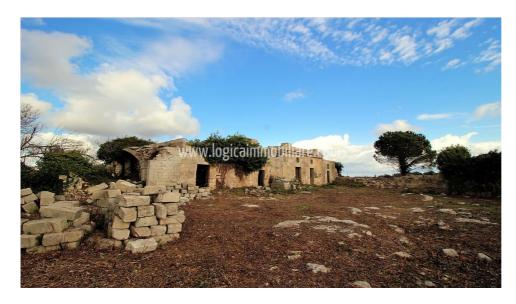

## Country houses for Sale in Maglie (LE) Ref: CA524P

500.000 €

Size: 220 sqm Field: 13 ha Rooms: 8 Bedrooms: 4 Bathrooms: 3 Energy class: NA

Not far from the village of Maglie and surrounded by the lush and fertile countryside of Salento, a characteristic farmhouse for sale to be restored and surrounded by about 13 hectares of land. The lot is made up of various differently articulated land, including agricultural arable land and areas used, in certain periods of the year, for grazing animals. It houses ancient farm of about 220sqm to be completely restored, an agricultural-pastoral structure dating back to the first half of the 19th century. A gate that opens into the dry-stone wall embracing the entire structure, gives access to the farm, characterized by an area with wells and cisterns. From here, there is an entrance to a masonry room, a vestibule, that is covered by a sloping tiled roof and leads to a large courtyard in front of the residential buildings. These consist of seven communicating rooms, equipped with a fireplace and other stone rooms, each with an independent entrance on the courtyard. An internal staircase leads to the flat roof, which offers a wonderful panoramic view of the surrounding landscape. The property needs a total renovation, thus presenting a high potential in the construction of a private home or a small accommodation facility. An ideal place where to spend peaceful stays in the countryside, in the heart of Salento, thanks to nearby roads and motorways. The center of Maglie is just 5km away, the sea of Otranto about 15 km, Lecce 30 km and Brindisi airport 80 km.