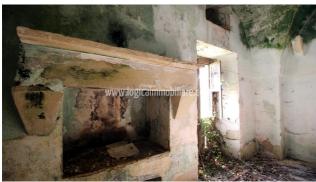

## Country houses for Sale in Maglie (LE) Ref: CA524P

500.000 €

Size: 220 sqm Field: 13 ha Rooms: 8 Bedrooms: 4 Bathrooms: 3 Energy class: NA

Not far from the village of Maglie and surrounded by the lush and fertile countryside of Salento, a characteristic farmhouse for sale to be restored and surrounded by about 13 hectares of land. The lot is made up of various differently articulated land, including agricultural arable land and areas used, in certain periods of the year, for grazing animals. It houses ancient farm of about 220sqm to be completely restored, an agricultural-pastoral structure dating back to the first half of the 19th century. A gate that opens into the dry-stone wall embracing the entire structure, gives access to the farm, characterized by an area with wells and cisterns. From here, there is an entrance to a masonry room, a vestibule, that is covered by a sloping tiled roof and leads to a large courtyard in front of the residential buildings. These consist of seven communicating rooms, equipped with a fireplace and other stone rooms, each with an independent entrance on the courtyard. An internal staircase leads to the flat roof, which offers a wonderful panoramic view of the surrounding landscape. The property needs a total renovation, thus presenting a high potential in the construction of a private home or a small accommodation facility. An ideal place where to spend peaceful stays in the countryside, in the heart of Salento, thanks to nearby roads and motorways. The center of Maglie is just 5km away, the sea of Otranto about 15 km, Lecce 30 km and Brindisi airport 80 km.