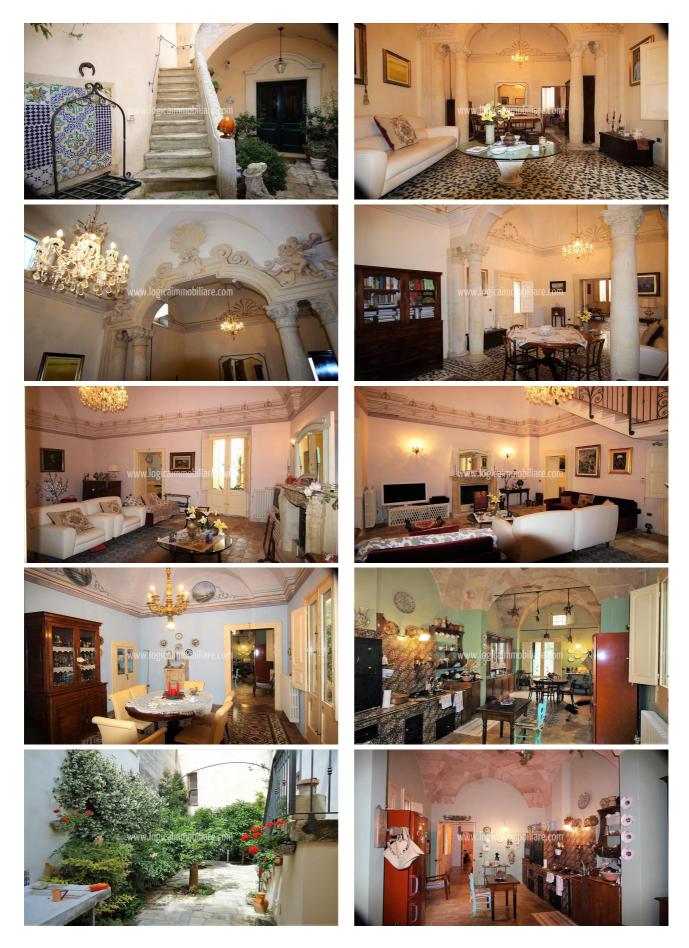

## 390.000 €

Size: 300 sqm Rooms: 15,5 Bedrooms: 4 Bathrooms: 3 Energy class: D IPE: 53,3

In the characteristic village of San Pietro in Lama in Salento, at 5 km from Lecce, this charming house dating back to the 1700s, stands out for its valuable architectural and artistic details, and extends to about 300 sqm, with garden and terraces. The house is arranged over two levels, with a pretty courtyard that introduces to the ground floor. Here, the main feature is the presence of the room called music, characterized by a portal with columns of local stone. In addition to this magnificent setting, there is a large living room with fireplace, a dining room, two adjoining rooms with vaulted stone-faced ceilings, a kitchen covered with original tiles of the eighteenth century, and a further room with bathroom. In the area behind is a well-kept and protected garden that completes the liveability of the floor, the living area or the house. Both an internal and a beautiful external stone staircase located in the courtyard entrance, lead to the first floor, that houses the sleeping area and a study. Such floor is characterized by two distinct complexes, which are completely autonomous, each consisting of three rooms and a bathroom, and also connected to a terrace, that is accessible by a third staircase located in the area behind the garden. Four of the six rooms of the first floor boast vaulted ceilings, and one of them has a fireplace. A small wooden staircase leads to the flat roof, where three terraces on three different levels allow to enjoy a magnificent view of the old town. The recovery of the paintings in each room of the ground floor, the original floors that were recovered, as those in terracotta or replaced with the fine parquet, the vaulted ceilings brought back to the visible side, the coverings of both the kitchen and the bathrooms, up to the exterior decoration of the garden and of the courtyard, make this residence a unique and exclusive, full of sobriety and great charm. Porto Cesareo with the splendid waters of the Ionian Sea is about 25 km away, while the beaches of the Adriatic Sea are 30 km away, Gallipoli 34 km, Brindisi airport 56 km.