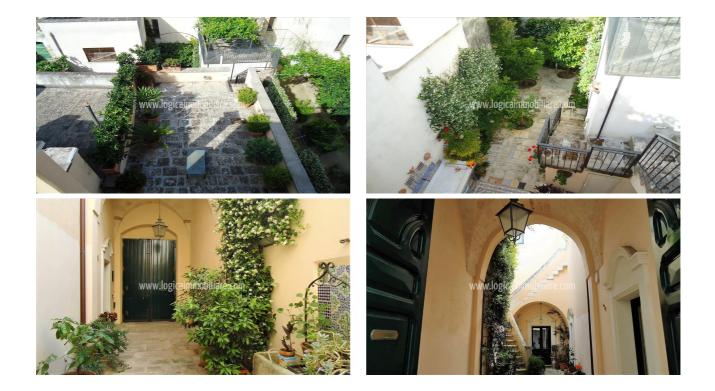

## 390.000 €

Size: 300 sqm Rooms: 15,5 Bedrooms: 4 Bathrooms: 3 Energy class: D IPE: 53,3

In the characteristic village of San Pietro in Lama in Salento, at 5 km from Lecce, this charming house dating back to the 1700s, stands out for its valuable architectural and artistic details, and extends to about 300 sqm, with garden and terraces. The house is arranged over two levels, with a pretty courtyard that introduces to the ground floor. Here, the main feature is the presence of the room called music, characterized by a portal with columns of local stone. In addition to this magnificent setting, there is a large living room with fireplace, a dining room, two adjoining rooms with vaulted stone-faced ceilings, a kitchen covered with original tiles of the eighteenth century, and a further room with bathroom. In the area behind is a well-kept and protected garden that completes the liveability of the floor, the living area or the house. Both an internal and a beautiful external stone staircase located in the courtyard entrance, lead to the first floor, that houses the sleeping area and a study. Such floor is characterized by two distinct complexes, which are completely autonomous, each consisting of three rooms and a bathroom, and also connected to a terrace, that is accessible by a third staircase located in the area behind the garden. Four of the six rooms of the first floor boast vaulted ceilings, and one of them has a fireplace. A small wooden staircase leads to the flat roof, where three terraces on three different levels allow to enjoy a magnificent view of the old town. The recovery of the paintings in each room of the ground floor, the original floors that were recovered, as those in terracotta or replaced with the fine parquet, the vaulted ceilings brought back to the visible side, the coverings of both the kitchen and the bathrooms, up to the exterior decoration of the garden and of the courtyard, make this residence a unique and exclusive, full of sobriety and great charm. Porto Cesareo with the splendid waters of the Ionian Sea is about 25 km away, while the beaches of the Adriatic Sea are 30 km away, Gallipoli 34 km, Brindisi airport 56 km.