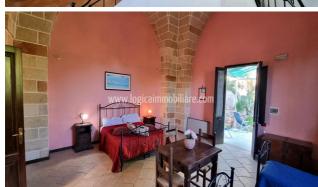

About 1 km from the clear and crystalline waters of the Ionian Sea, an ancient farmhouse from the 1800s with a sixteenth-century tower, with 2000 square meters of covered surface, tennis court, 2 swimming pools and 3 hectares of land. The masseria, in perfect static conditions and currently used as an agritourism, this splendid property represents the characteristic rural building settlement of the time in Puglia, which is already present, as witnessed by some documents of the time in the ounce cadastre of the 1750. It is characterized by the presence of ancient star vaults in tuff from the Avetrana quarries, thick perimeter walls of tuff finished with lime, dry stone walls define the border and plants typical of the Mediterranean vegetation frame it in a perfect combination of rusticity and ancient charm. The main body at the entrance is arranged over two levels, giving it a regal and imposing appearance. Its numerous rooms have vaulted ceilings in the part on the ground floor, and barrel-vaulted ceilings in the upper floor. There are numerous details referring to household life, such as the stables with their mangers now used as guest rooms, the large halls, the twelve fireplaces in different rooms. The upper part has always represented the main house, with three bedrooms, a large living room overlooking the sea, a kitchen with fireplace, two bathrooms and two splendid terraces. The rooms, now used as accommodation facilities, are twelve, each with an attached private bathroom and anteroom. The current stables could be converted into a further eight spacious rooms or a relaxation area for guests if it continues to be an accommodation facility. The restaurant area is very large and could accommodate a hundred people. It is equipped with standard bathrooms with access for the disabled people, and a huge industrial-style kitchen for preparing meals for guests. It is complete with fireplace and oven, changing rooms, and attached bathrooms for