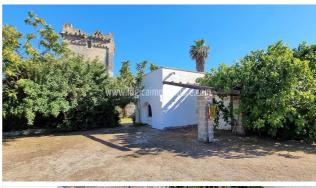

About 1 km from the clear and crystalline waters of the Ionian Sea, an ancient farmhouse from the 1800s with a sixteenth-century tower, with 2000 square meters of covered surface, tennis court, 2 swimming pools and 3 hectares of land. The masseria, in perfect static conditions and currently used as an agritourism, this splendid property represents the characteristic rural building settlement of the time in Puglia, which is already present, as witnessed by some documents of the time in the ounce cadastre of the 1750. It is characterized by the presence of ancient star vaults in tuff from the Avetrana quarries, thick perimeter walls of tuff finished with lime, dry stone walls define the border and plants typical of the Mediterranean vegetation frame it in a perfect combination of rusticity and ancient charm. The main body at the entrance is arranged over two levels, giving it a regal and imposing appearance. Its numerous rooms have vaulted ceilings in the part on the ground floor, and barrel-vaulted ceilings in the upper floor. There are numerous details referring to household life, such as the stables with their mangers now used as guest rooms, the large halls, the twelve fireplaces in different rooms. The upper part has always represented the main house, with three bedrooms, a large living room overlooking the sea, a kitchen with fireplace, two bathrooms and two splendid terraces. The rooms, now used as accommodation facilities, are twelve, each with an attached private bathroom and anteroom. The current stables could be converted into a further eight spacious rooms or a relaxation area for guests if it continues to be an accommodation facility. The restaurant area is very large and could accommodate a hundred people. It is equipped with standard bathrooms with access for the disabled people, and a huge industrial-style kitchen for preparing meals for guests. It is complete with fireplace and oven, changing rooms, and attached bathrooms for