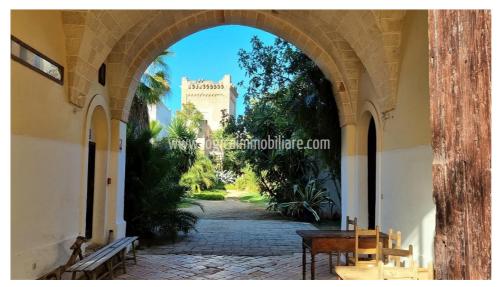

About 1 km from the clear and crystalline waters of the Ionian Sea, an ancient farmhouse from the 1800s with a sixteenth-century tower, with 2000 square meters of covered surface, tennis court, 2 swimming pools and 3 hectares of land. The masseria, in perfect static conditions and currently used as an agritourism, this splendid property represents the characteristic rural building settlement of the time in Puglia, which is already present, as witnessed by some documents of the time in the ounce cadastre of the 1750. It is characterized by the presence of ancient star vaults in tuff from the Avetrana quarries, thick perimeter walls of tuff finished with lime, dry stone walls define the border and plants typical of the Mediterranean vegetation frame it in a perfect combination of rusticity and ancient charm. The main body at the entrance is arranged over two levels, giving it a regal and imposing appearance. Its numerous rooms have vaulted ceilings in the part on the ground floor, and barrel-vaulted ceilings in the upper floor. There are numerous details referring to household life, such as the stables with their mangers now used as guest rooms, the large halls, the twelve fireplaces in different rooms. The upper part has always represented the main house, with three bedrooms, a large living room overlooking the sea, a kitchen with fireplace, two bathrooms and two splendid terraces. The rooms, now used as accommodation facilities, are twelve, each with an attached private bathroom and anteroom. The current stables could be converted into a further eight spacious rooms or a relaxation area for guests if it continues to be an accommodation facility. The restaurant area is very large and could accommodate a hundred people. It is equipped with standard bathrooms with access for the disabled people, and a huge industrial-style kitchen for preparing meals for guests. It is complete with fireplace and oven, changing rooms, and attached bathrooms for

staff. The property includes a laundry area. The large, covered surface allows the creation of several new rooms or common areas for guests, therefore, the potential of the farm is considerable. Two large swimming pools, overlooking the tower, allow the right refreshment in the hot summer days in Salento. The land is about 1 hectare and is arable, it's a space for horse riding. In addition, there is a tennis court, large parking areas, and a currently unused camping area. The masseria, with its characteristic rural features, does not require major renovations. The last intervention was carried out in 2001. Now, it is equipped with systems, in accordance with the law, and has accessibility, as well as all the certifications, authorizations and licences that are necessary for the agritourism business. A unique property, with great potential. Through a conservative restoration, recovery and expansion, aiming at enhancing the historical-cultural value of the masseria, would restore the property to its ancient splendour, giving it uniqueness, also thanks to its location, only 900 meters from the beach of Porto Cesareo, 29 km from the baroque town of Lecce, and 62 km from Brindisi airport.