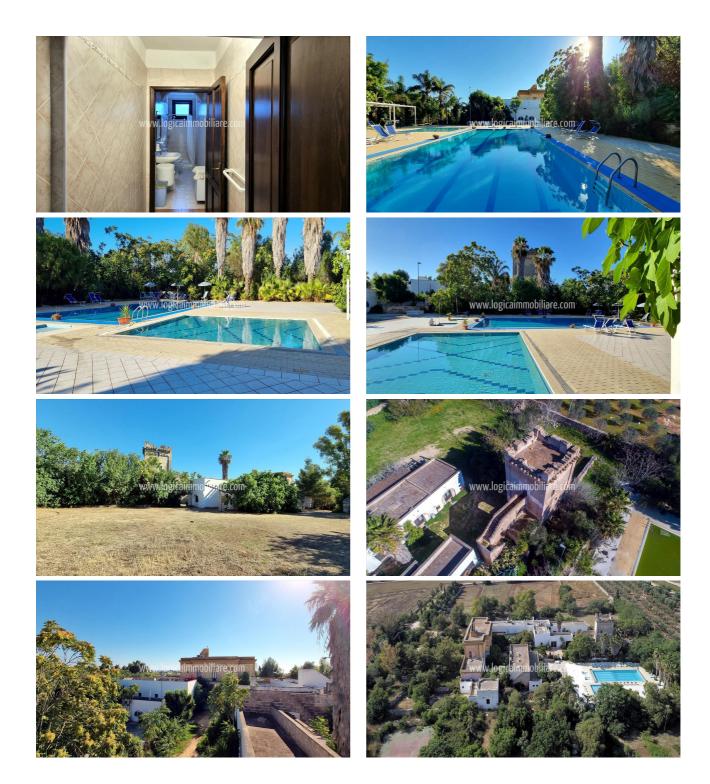

About 1 km from the clear and crystalline waters of the Ionian Sea, an ancient farmhouse from the 1800s with a sixteenth-century tower, with 2000 square meters of covered surface, tennis court, 2 swimming pools and 3 hectares of land. The masseria, in perfect static conditions and currently used as an agritourism, this splendid property represents the characteristic rural building settlement of the time in Puglia, which is already present, as witnessed by some documents of the time in the ounce cadastre of the 1750. It is characterized by the presence of ancient star vaults in tuff from the Avetrana quarries, thick perimeter walls of tuff finished with lime, dry stone walls define the border and plants typical of the Mediterranean vegetation frame it in a perfect combination of rusticity and ancient charm. The main body at the entrance is arranged over two levels, giving it a regal and imposing appearance. Its numerous rooms have vaulted ceilings in the part on the ground floor, and barrel-vaulted ceilings in the upper floor. There are numerous details referring to household life, such as the stables with their mangers now used as guest rooms, the large halls, the twelve fireplaces in different rooms. The upper part has always represented the main house, with three bedrooms, a large living room overlooking the sea, a kitchen with fireplace, two bathrooms and two splendid terraces. The rooms, now used as accommodation facilities, are twelve, each with an attached private bathroom and anteroom. The current stables could be converted into a further eight spacious rooms or a relaxation area for guests if it continues to be an accommodation facility. The restaurant area is very large and could accommodate a hundred people. It is equipped with standard bathrooms with access for the disabled people, and a huge industrial-style kitchen for preparing meals for guests. It is complete with fireplace and oven, changing rooms, and attached bathrooms for

staff. The property includes a laundry area. The large, covered surface allows the creation of several new rooms or common areas for guests, therefore, the potential of the farm is considerable. Two large swimming pools, overlooking the tower, allow the right refreshment in the hot summer days in Salento. The land is about 1 hectare and is arable, it's a space for horse riding. In addition, there is a tennis court, large parking areas, and a currently unused camping area. The masseria, with its characteristic rural features, does not require major renovations. The last intervention was carried out in 2001. Now, it is equipped with systems, in accordance with the law, and has accessibility, as well as all the certifications, authorizations and licences that are necessary for the agritourism business. A unique property, with great potential. Through a conservative restoration, recovery and expansion, aiming at enhancing the historical-cultural value of the masseria, would restore the property to its ancient splendour, giving it uniqueness, also thanks to its location, only 900 meters from the beach of Porto Cesareo, 29 km from the baroque town of Lecce, and 62 km from Brindisi airport.