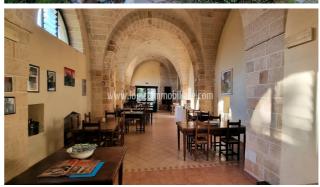

About 1 km from the clear and crystalline waters of the Ionian Sea, an ancient farmhouse from the 1800s with a sixteenth-century tower, with 2000 square meters of covered surface, tennis court, 2 swimming pools and 3 hectares of land. The masseria, in perfect static conditions and currently used as an agritourism, this splendid property represents the characteristic rural building settlement of the time in Puglia, which is already present, as witnessed by some documents of the time in the ounce cadastre of the 1750. It is characterized by the presence of ancient star vaults in tuff from the Avetrana quarries, thick perimeter walls of tuff finished with lime, dry stone walls define the border and plants typical of the Mediterranean vegetation frame it in a perfect combination of rusticity and ancient charm. The main body at the entrance is arranged over two levels, giving it a regal and imposing appearance. Its numerous rooms have vaulted ceilings in the part on the ground floor, and barrel-vaulted ceilings in the upper floor. There are numerous details referring to household life, such as the stables with their mangers now used as guest rooms, the large halls, the twelve fireplaces in different rooms. The upper part has always represented the main house, with three bedrooms, a large living room overlooking the sea, a kitchen with fireplace, two bathrooms and two splendid terraces. The rooms, now used as accommodation facilities, are twelve, each with an attached private bathroom and anteroom. The current stables could be converted into a further eight spacious rooms or a relaxation area for guests if it continues to be an accommodation facility. The restaurant area is very large and could accommodate a hundred people. It is equipped with standard bathrooms with access for the disabled people, and a huge industrial-style kitchen for preparing meals for guests. It is complete with fireplace and oven, changing rooms, and attached bathrooms for