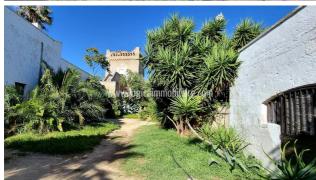

About 1 km from the clear and crystalline waters of the Ionian Sea, an ancient farmhouse from the 1800s with a sixteenth-century tower, with 2000 square meters of covered surface, tennis court, 2 swimming pools and 3 hectares of land. The masseria, in perfect static conditions and currently used as an agritourism, this splendid property represents the characteristic rural building settlement of the time in Puglia, which is already present, as witnessed by some documents of the time in the ounce cadastre of the 1750. It is characterized by the presence of ancient star vaults in tuff from the Avetrana quarries, thick perimeter walls of tuff finished with lime, dry stone walls define the border and plants typical of the Mediterranean vegetation frame it in a perfect combination of rusticity and ancient charm. The main body at the entrance is arranged over two levels, giving it a regal and imposing appearance. Its numerous rooms have vaulted ceilings in the part on the ground floor, and barrel-vaulted ceilings in the upper floor. There are numerous details referring to household life, such as the stables with their mangers now used as guest rooms, the large halls, the twelve fireplaces in different rooms. The upper part has always represented the main house, with three bedrooms, a large living room overlooking the sea, a kitchen with fireplace, two bathrooms and two splendid terraces. The rooms, now used as accommodation facilities, are twelve, each with an attached private bathroom and anteroom. The current stables could be converted into a further eight spacious rooms or a relaxation area for guests if it continues to be an accommodation facility. The restaurant area is very large and could accommodate a hundred people. It is equipped with standard bathrooms with access for the disabled people, and a huge industrial-style kitchen for preparing meals for guests. It is complete with fireplace and oven, changing rooms, and attached bathrooms for

staff. The property includes a laundry area. The large, covered surface allows the creation of several new rooms or common areas for guests, therefore, the potential of the farm is considerable. Two large swimming pools, overlooking the tower, allow the right refreshment in the hot summer days in Salento. The land is about 1 hectare and is arable, it's a space for horse riding. In addition, there is a tennis court, large parking areas, and a currently unused camping area. The masseria, with its characteristic rural features, does not require major renovations. The last intervention was carried out in 2001. Now, it is equipped with systems, in accordance with the law, and has accessibility, as well as all the certifications, authorizations and licences that are necessary for the agritourism business. A unique property, with great potential. Through a conservative restoration, recovery and expansion, aiming at enhancing the historical-cultural value of the masseria, would restore the property to its ancient splendour, giving it uniqueness, also thanks to its location, only 900 meters from the beach of Porto Cesareo, 29 km from the baroque town of Lecce, and 62 km from Brindisi airport.