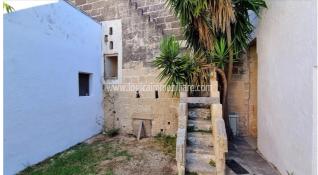

About 1 km from the clear and crystalline waters of the Ionian Sea, an ancient farmhouse from the 1800s with a sixteenth-century tower, with 2000 square meters of covered surface, tennis court, 2 swimming pools and 3 hectares of land. The masseria, in perfect static conditions and currently used as an agritourism, this splendid property represents the characteristic rural building settlement of the time in Puglia, which is already present, as witnessed by some documents of the time in the ounce cadastre of the 1750. It is characterized by the presence of ancient star vaults in tuff from the Avetrana quarries, thick perimeter walls of tuff finished with lime, dry stone walls define the border and plants typical of the Mediterranean vegetation frame it in a perfect combination of rusticity and ancient charm. The main body at the entrance is arranged over two levels, giving it a regal and imposing appearance. Its numerous rooms have vaulted ceilings in the part on the ground floor, and barrel-vaulted ceilings in the upper floor. There are numerous details referring to household life, such as the stables with their mangers now used as guest rooms, the large halls, the twelve fireplaces in different rooms. The upper part has always represented the main house, with three bedrooms, a large living room overlooking the sea, a kitchen with fireplace, two bathrooms and two splendid terraces. The rooms, now used as accommodation facilities, are twelve, each with an attached private bathroom and anteroom. The current stables could be converted into a further eight spacious rooms or a relaxation area for guests if it continues to be an accommodation facility. The restaurant area is very large and could accommodate a hundred people. It is equipped with standard bathrooms with access for the disabled people, and a huge industrial-style kitchen for preparing meals for guests. It is complete with fireplace and oven, changing rooms, and attached bathrooms for