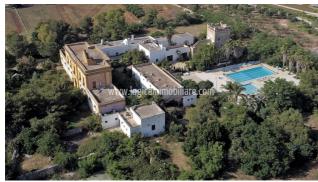

About 1 km from the clear and crystalline waters of the Ionian Sea, an ancient farmhouse from the 1800s with a sixteenth-century tower, with 2000 square meters of covered surface, tennis court, 2 swimming pools and 3 hectares of land. The masseria, in perfect static conditions and currently used as an agritourism, this splendid property represents the characteristic rural building settlement of the time in Puglia, which is already present, as witnessed by some documents of the time in the ounce cadastre of the 1750. It is characterized by the presence of ancient star vaults in tuff from the Avetrana quarries, thick perimeter walls of tuff finished with lime, dry stone walls define the border and plants typical of the Mediterranean vegetation frame it in a perfect combination of rusticity and ancient charm. The main body at the entrance is arranged over two levels, giving it a regal and imposing appearance. Its numerous rooms have vaulted ceilings in the part on the ground floor, and barrel-vaulted ceilings in the upper floor. There are numerous details referring to household life, such as the stables with their mangers now used as guest rooms, the large halls, the twelve fireplaces in different rooms. The upper part has always represented the main house, with three bedrooms, a large living room overlooking the sea, a kitchen with fireplace, two bathrooms and two splendid terraces. The rooms, now used as accommodation facilities, are twelve, each with an attached private bathroom and anteroom. The current stables could be converted into a further eight spacious rooms or a relaxation area for guests if it continues to be an accommodation facility. The restaurant area is very large and could accommodate a hundred people. It is equipped with standard bathrooms with access for the disabled people, and a huge industrial-style kitchen for preparing meals for guests. It is complete with fireplace and oven, changing rooms, and attached bathrooms for

staff. The property includes a laundry area. The large, covered surface allows the creation of several new rooms or common areas for guests, therefore, the potential of the farm is considerable. Two large swimming pools, overlooking the tower, allow the right refreshment in the hot summer days in Salento. The land is about 1 hectare and is arable, it's a space for horse riding. In addition, there is a tennis court, large parking areas, and a currently unused camping area. The masseria, with its characteristic rural features, does not require major renovations. The last intervention was carried out in 2001. Now, it is equipped with systems, in accordance with the law, and has accessibility, as well as all the certifications, authorizations and licences that are necessary for the agritourism business. A unique property, with great potential. Through a conservative restoration, recovery and expansion, aiming at enhancing the historical-cultural value of the masseria, would restore the property to its ancient splendour, giving it uniqueness, also thanks to its location, only 900 meters from the beach of Porto Cesareo, 29 km from the baroque town of Lecce, and 62 km from Brindisi airport.