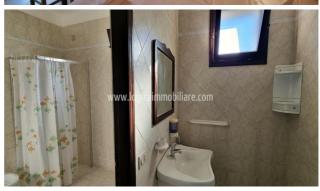

About 1 km from the clear and crystalline waters of the Ionian Sea, an ancient farmhouse from the 1800s with a sixteenth-century tower, with 2000 square meters of covered surface, tennis court, 2 swimming pools and 3 hectares of land. The masseria, in perfect static conditions and currently used as an agritourism, this splendid property represents the characteristic rural building settlement of the time in Puglia, which is already present, as witnessed by some documents of the time in the ounce cadastre of the 1750. It is characterized by the presence of ancient star vaults in tuff from the Avetrana quarries, thick perimeter walls of tuff finished with lime, dry stone walls define the border and plants typical of the Mediterranean vegetation frame it in a perfect combination of rusticity and ancient charm. The main body at the entrance is arranged over two levels, giving it a regal and imposing appearance. Its numerous rooms have vaulted ceilings in the part on the ground floor, and barrel-vaulted ceilings in the upper floor. There are numerous details referring to household life, such as the stables with their mangers now used as guest rooms, the large halls, the twelve fireplaces in different rooms. The upper part has always represented the main house, with three bedrooms, a large living room overlooking the sea, a kitchen with fireplace, two bathrooms and two splendid terraces. The rooms, now used as accommodation facilities, are twelve, each with an attached private bathroom and anteroom. The current stables could be converted into a further eight spacious rooms or a relaxation area for guests if it continues to be an accommodation facility. The restaurant area is very large and could accommodate a hundred people. It is equipped with standard bathrooms with access for the disabled people, and a huge industrial-style kitchen for preparing meals for guests. It is complete with fireplace and oven, changing rooms, and attached bathrooms for