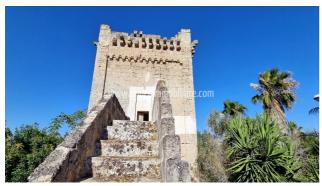

About 1 km from the clear and crystalline waters of the Ionian Sea, an ancient farmhouse from the 1800s with a sixteenth-century tower, with 2000 square meters of covered surface, tennis court, 2 swimming pools and 3 hectares of land. The masseria, in perfect static conditions and currently used as an agritourism, this splendid property represents the characteristic rural building settlement of the time in Puglia, which is already present, as witnessed by some documents of the time in the ounce cadastre of the 1750. It is characterized by the presence of ancient star vaults in tuff from the Avetrana quarries, thick perimeter walls of tuff finished with lime, dry stone walls define the border and plants typical of the Mediterranean vegetation frame it in a perfect combination of rusticity and ancient charm. The main body at the entrance is arranged over two levels, giving it a regal and imposing appearance. Its numerous rooms have vaulted ceilings in the part on the ground floor, and barrel-vaulted ceilings in the upper floor. There are numerous details referring to household life, such as the stables with their mangers now used as guest rooms, the large halls, the twelve fireplaces in different rooms. The upper part has always represented the main house, with three bedrooms, a large living room overlooking the sea, a kitchen with fireplace, two bathrooms and two splendid terraces. The rooms, now used as accommodation facilities, are twelve, each with an attached private bathroom and anteroom. The current stables could be converted into a further eight spacious rooms or a relaxation area for guests if it continues to be an accommodation facility. The restaurant area is very large and could accommodate a hundred people. It is equipped with standard bathrooms with access for the disabled people, and a huge industrial-style kitchen for preparing meals for guests. It is complete with fireplace and oven, changing rooms, and attached bathrooms for