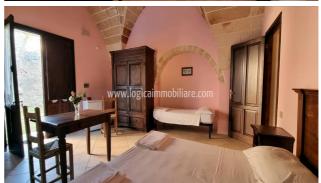

About 1 km from the clear and crystalline waters of the Ionian Sea, an ancient farmhouse from the 1800s with a sixteenth-century tower, with 2000 square meters of covered surface, tennis court, 2 swimming pools and 3 hectares of land. The masseria, in perfect static conditions and currently used as an agritourism, this splendid property represents the characteristic rural building settlement of the time in Puglia, which is already present, as witnessed by some documents of the time in the ounce cadastre of the 1750. It is characterized by the presence of ancient star vaults in tuff from the Avetrana quarries, thick perimeter walls of tuff finished with lime, dry stone walls define the border and plants typical of the Mediterranean vegetation frame it in a perfect combination of rusticity and ancient charm. The main body at the entrance is arranged over two levels, giving it a regal and imposing appearance. Its numerous rooms have vaulted ceilings in the part on the ground floor, and barrel-vaulted ceilings in the upper floor. There are numerous details referring to household life, such as the stables with their mangers now used as guest rooms, the large halls, the twelve fireplaces in different rooms. The upper part has always represented the main house, with three bedrooms, a large living room overlooking the sea, a kitchen with fireplace, two bathrooms and two splendid terraces. The rooms, now used as accommodation facilities, are twelve, each with an attached private bathroom and anteroom. The current stables could be converted into a further eight spacious rooms or a relaxation area for guests if it continues to be an accommodation facility. The restaurant area is very large and could accommodate a hundred people. It is equipped with standard bathrooms with access for the disabled people, and a huge industrial-style kitchen for preparing meals for guests. It is complete with fireplace and oven, changing rooms, and attached bathrooms for