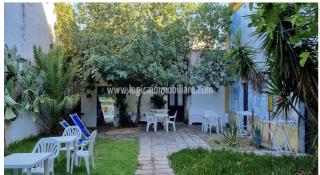

staff. The property includes a laundry area. The large, covered surface allows the creation of several new rooms or common areas for guests, therefore, the potential of the farm is considerable. Two large swimming pools, overlooking the tower, allow the right refreshment in the hot summer days in Salento. The land is about 1 hectare and is arable, it's a space for horse riding. In addition, there is a tennis court, large parking areas, and a currently unused camping area. The masseria, with its characteristic rural features, does not require major renovations. The last intervention was carried out in 2001. Now, it is equipped with systems, in accordance with the law, and has accessibility, as well as all the certifications, authorizations and licences that are necessary for the agritourism business. A unique property, with great potential. Through a conservative restoration, recovery and expansion, aiming at enhancing the historical-cultural value of the masseria, would restore the property to its ancient splendour, giving it uniqueness, also thanks to its location, only 900 meters from the beach of Porto Cesareo, 29 km from the baroque town of Lecce, and 62 km from Brindisi airport.