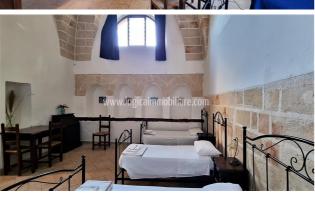

About 1 km from the clear and crystalline waters of the Ionian Sea, an ancient farmhouse from the 1800s with a sixteenth-century tower, with 2000 square meters of covered surface, tennis court, 2 swimming pools and 3 hectares of land. The masseria, in perfect static conditions and currently used as an agritourism, this splendid property represents the characteristic rural building settlement of the time in Puglia, which is already present, as witnessed by some documents of the time in the ounce cadastre of the 1750. It is characterized by the presence of ancient star vaults in tuff from the Avetrana quarries, thick perimeter walls of tuff finished with lime, dry stone walls define the border and plants typical of the Mediterranean vegetation frame it in a perfect combination of rusticity and ancient charm. The main body at the entrance is arranged over two levels, giving it a regal and imposing appearance. Its numerous rooms have vaulted ceilings in the part on the ground floor, and barrel-vaulted ceilings in the upper floor. There are numerous details referring to household life, such as the stables with their mangers now used as guest rooms, the large halls, the twelve fireplaces in different rooms. The upper part has always represented the main house, with three bedrooms, a large living room overlooking the sea, a kitchen with fireplace, two bathrooms and two splendid terraces. The rooms, now used as accommodation facilities, are twelve, each with an attached private bathroom and anteroom. The current stables could be converted into a further eight spacious rooms or a relaxation area for guests if it continues to be an accommodation facility. The restaurant area is very large and could accommodate a hundred people. It is equipped with standard bathrooms with access for the disabled people, and a huge industrial-style kitchen for preparing meals for guests. It is complete with fireplace and oven, changing rooms, and attached bathrooms for