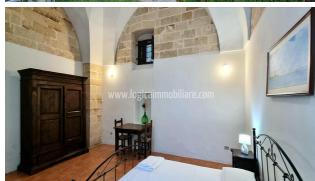

About 1 km from the clear and crystalline waters of the Ionian Sea, an ancient farmhouse from the 1800s with a sixteenth-century tower, with 2000 square meters of covered surface, tennis court, 2 swimming pools and 3 hectares of land. The masseria, in perfect static conditions and currently used as an agritourism, this splendid property represents the characteristic rural building settlement of the time in Puglia, which is already present, as witnessed by some documents of the time in the ounce cadastre of the 1750. It is characterized by the presence of ancient star vaults in tuff from the Avetrana quarries, thick perimeter walls of tuff finished with lime, dry stone walls define the border and plants typical of the Mediterranean vegetation frame it in a perfect combination of rusticity and ancient charm. The main body at the entrance is arranged over two levels, giving it a regal and imposing appearance. Its numerous rooms have vaulted ceilings in the part on the ground floor, and barrel-vaulted ceilings in the upper floor. There are numerous details referring to household life, such as the stables with their mangers now used as guest rooms, the large halls, the twelve fireplaces in different rooms. The upper part has always represented the main house, with three bedrooms, a large living room overlooking the sea, a kitchen with fireplace, two bathrooms and two splendid terraces. The rooms, now used as accommodation facilities, are twelve, each with an attached private bathroom and anteroom. The current stables could be converted into a further eight spacious rooms or a relaxation area for guests if it continues to be an accommodation facility. The restaurant area is very large and could accommodate a hundred people. It is equipped with standard bathrooms with access for the disabled people, and a huge industrial-style kitchen for preparing meals for guests. It is complete with fireplace and oven, changing rooms, and attached bathrooms for