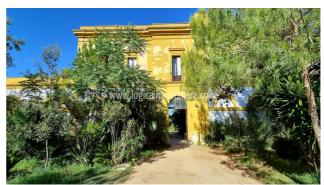

About 1 km from the clear and crystalline waters of the Ionian Sea, an ancient farmhouse from the 1800s with a sixteenth-century tower, with 2000 square meters of covered surface, tennis court, 2 swimming pools and 3 hectares of land. The masseria, in perfect static conditions and currently used as an agritourism, this splendid property represents the characteristic rural building settlement of the time in Puglia, which is already present, as witnessed by some documents of the time in the ounce cadastre of the 1750. It is characterized by the presence of ancient star vaults in tuff from the Avetrana quarries, thick perimeter walls of tuff finished with lime, dry stone walls define the border and plants typical of the Mediterranean vegetation frame it in a perfect combination of rusticity and ancient charm. The main body at the entrance is arranged over two levels, giving it a regal and imposing appearance. Its numerous rooms have vaulted ceilings in the part on the ground floor, and barrel-vaulted ceilings in the upper floor. There are numerous details referring to household life, such as the stables with their mangers now used as guest rooms, the large halls, the twelve fireplaces in different rooms. The upper part has always represented the main house, with three bedrooms, a large living room overlooking the sea, a kitchen with fireplace, two bathrooms and two splendid terraces. The rooms, now used as accommodation facilities, are twelve, each with an attached private bathroom and anteroom. The current stables could be converted into a further eight spacious rooms or a relaxation area for guests if it continues to be an accommodation facility. The restaurant area is very large and could accommodate a hundred people. It is equipped with standard bathrooms with access for the disabled people, and a huge industrial-style kitchen for preparing meals for guests. It is complete with fireplace and oven, changing rooms, and attached bathrooms for

staff. The property includes a laundry area. The large, covered surface allows the creation of several new rooms or common areas for guests, therefore, the potential of the farm is considerable. Two large swimming pools, overlooking the tower, allow the right refreshment in the hot summer days in Salento. The land is about 1 hectare and is arable, it's a space for horse riding. In addition, there is a tennis court, large parking areas, and a currently unused camping area. The masseria, with its characteristic rural features, does not require major renovations. The last intervention was carried out in 2001. Now, it is equipped with systems, in accordance with the law, and has accessibility, as well as all the certifications, authorizations and licences that are necessary for the agritourism business. A unique property, with great potential. Through a conservative restoration, recovery and expansion, aiming at enhancing the historical-cultural value of the masseria, would restore the property to its ancient splendour, giving it uniqueness, also thanks to its location, only 900 meters from the beach of Porto Cesareo, 29 km from the baroque town of Lecce, and 62 km from Brindisi airport.