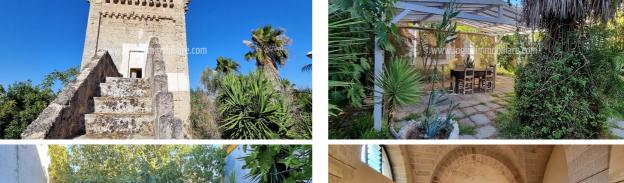

About 1 km from the clear and crystalline waters of the Ionian Sea, an ancient farmhouse from the 1800s with a sixteenth-century tower, with 2000 square meters of covered surface, tennis court, 2 swimming pools and 3 hectares of land. The masseria, in perfect static conditions and currently used as an agritourism, this splendid property represents the characteristic rural building settlement of the time in Puglia, which is already present, as witnessed by some documents of the time in the ounce cadastre of the 1750. It is characterized by the presence of ancient star vaults in tuff from the Avetrana quarries, thick perimeter walls of tuff finished with lime, dry stone walls define the border and plants typical of the Mediterranean vegetation frame it in a perfect combination of rusticity and ancient charm. The main body at the entrance is arranged over two levels, giving it a regal and imposing appearance. Its numerous rooms have vaulted ceilings in the part on the ground floor, and barrel-vaulted ceilings in the upper floor. There are numerous details referring to household life, such as the stables with their mangers now used as guest rooms, the large halls, the twelve fireplaces in different rooms. The upper part has always represented the main house, with three bedrooms, a large living room overlooking the sea, a kitchen with fireplace, two bathrooms and two splendid terraces. The rooms, now used as accommodation facilities, are twelve, each with an attached private bathroom and anteroom. The current stables could be converted into a further eight spacious rooms or a relaxation area for guests if it continues to be an accommodation facility. The restaurant area is very large and could accommodate a hundred people. It is equipped with standard bathrooms with access for the disabled people, and a huge industrial-style kitchen for preparing meals for guests. It is complete with fireplace and oven, changing rooms, and attached bathrooms for

staff. The property includes a laundry area. The large, covered surface allows the creation of several new rooms or common areas for guests, therefore, the potential of the farm is considerable. Two large swimming pools, overlooking the tower, allow the right refreshment in the hot summer days in Salento. The land is about 1 hectare and is arable, it's a space for horse riding. In addition, there is a tennis court, large parking areas, and a currently unused camping area. The masseria, with its characteristic rural features, does not require major renovations. The last intervention was carried out in 2001. Now, it is equipped with systems, in accordance with the law, and has accessibility, as well as all the certifications, authorizations and licences that are necessary for the agritourism business. A unique property, with great potential. Through a conservative restoration, recovery and expansion, aiming at enhancing the historical-cultural value of the masseria, would restore the property to its ancient splendour, giving it uniqueness, also thanks to its location, only 900 meters from the beach of Porto Cesareo, 29 km from the baroque town of Lecce, and 62 km from Brindisi airport.