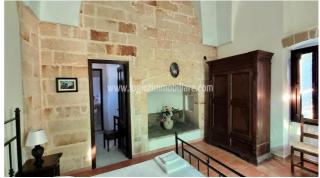

About 1 km from the clear and crystalline waters of the Ionian Sea, an ancient farmhouse from the 1800s with a sixteenth-century tower, with 2000 square meters of covered surface, tennis court, 2 swimming pools and 3 hectares of land. The masseria, in perfect static conditions and currently used as an agritourism, this splendid property represents the characteristic rural building settlement of the time in Puglia, which is already present, as witnessed by some documents of the time in the ounce cadastre of the 1750. It is characterized by the presence of ancient star vaults in tuff from the Avetrana quarries, thick perimeter walls of tuff finished with lime, dry stone walls define the border and plants typical of the Mediterranean vegetation frame it in a perfect combination of rusticity and ancient charm. The main body at the entrance is arranged over two levels, giving it a regal and imposing appearance. Its numerous rooms have vaulted ceilings in the part on the ground floor, and barrel-vaulted ceilings in the upper floor. There are numerous details referring to household life, such as the stables with their mangers now used as guest rooms, the large halls, the twelve fireplaces in different rooms. The upper part has always represented the main house, with three bedrooms, a large living room overlooking the sea, a kitchen with fireplace, two bathrooms and two splendid terraces. The rooms, now used as accommodation facilities, are twelve, each with an attached private bathroom and anteroom. The current stables could be converted into a further eight spacious rooms or a relaxation area for guests if it continues to be an accommodation facility. The restaurant area is very large and could accommodate a hundred people. It is equipped with standard bathrooms with access for the disabled people, and a huge industrial-style kitchen for preparing meals for guests. It is complete with fireplace and oven, changing rooms, and attached bathrooms for