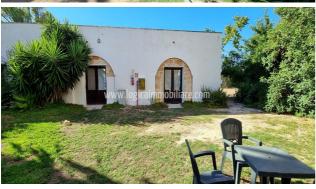

About 1 km from the clear and crystalline waters of the Ionian Sea, an ancient farmhouse from the 1800s with a sixteenth-century tower, with 2000 square meters of covered surface, tennis court, 2 swimming pools and 3 hectares of land. The masseria, in perfect static conditions and currently used as an agritourism, this splendid property represents the characteristic rural building settlement of the time in Puglia, which is already present, as witnessed by some documents of the time in the ounce cadastre of the 1750. It is characterized by the presence of ancient star vaults in tuff from the Avetrana quarries, thick perimeter walls of tuff finished with lime, dry stone walls define the border and plants typical of the Mediterranean vegetation frame it in a perfect combination of rusticity and ancient charm. The main body at the entrance is arranged over two levels, giving it a regal and imposing appearance. Its numerous rooms have vaulted ceilings in the part on the ground floor, and barrel-vaulted ceilings in the upper floor. There are numerous details referring to household life, such as the stables with their mangers now used as guest rooms, the large halls, the twelve fireplaces in different rooms. The upper part has always represented the main house, with three bedrooms, a large living room overlooking the sea, a kitchen with fireplace, two bathrooms and two splendid terraces. The rooms, now used as accommodation facilities, are twelve, each with an attached private bathroom and anteroom. The current stables could be converted into a further eight spacious rooms or a relaxation area for guests if it continues to be an accommodation facility. The restaurant area is very large and could accommodate a hundred people. It is equipped with standard bathrooms with access for the disabled people, and a huge industrial-style kitchen for preparing meals for guests. It is complete with fireplace and oven, changing rooms, and attached bathrooms for

staff. The property includes a laundry area. The large, covered surface allows the creation of several new rooms or common areas for guests, therefore, the potential of the farm is considerable. Two large swimming pools, overlooking the tower, allow the right refreshment in the hot summer days in Salento. The land is about 1 hectare and is arable, it's a space for horse riding. In addition, there is a tennis court, large parking areas, and a currently unused camping area. The masseria, with its characteristic rural features, does not require major renovations. The last intervention was carried out in 2001. Now, it is equipped with systems, in accordance with the law, and has accessibility, as well as all the certifications, authorizations and licences that are necessary for the agritourism business. A unique property, with great potential. Through a conservative restoration, recovery and expansion, aiming at enhancing the historical-cultural value of the masseria, would restore the property to its ancient splendour, giving it uniqueness, also thanks to its location, only 900 meters from the beach of Porto Cesareo, 29 km from the baroque town of Lecce, and 62 km from Brindisi airport.