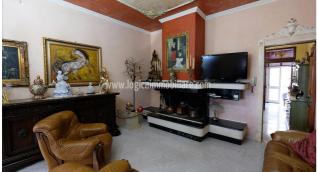

## 180.000 €

Size: 220 sqm Rooms: 8 Bedrooms: 3 Bathrooms: 2 Energy class: G IPE: 175

Independent house on one level, located a few steps from the characteristic center of Copertino. The house, which covers about 220 sqm, consists of a small outdoor space that precede the entrance, living room with fireplace, bathroom, kitchen and dining room, with access to a tiny backyard. The sleeping area, on the other hand, has 3 spacious bedrooms and a bathroom. The house is completed with a comfortable study, located near the entrance and a garage, from which you can reach the large terrace via a comfortable staircase to be equipped and fully lived. The dwelling, exposed on two sides, is in good condition, immediately habitable and complete with connections to urban services. It is 1.5 km from the castle of Copertino, 5 minutes from the hospital, 20 from the white beaches of Porto Cesareo and 30 minutes from the historic center of Lecce