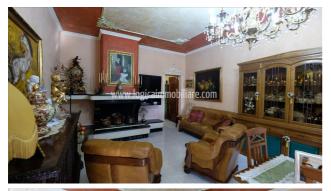

## 180.000 €

Size: 220 sqm Rooms: 8 Bedrooms: 3 Bathrooms: 2 Energy class: G IPE: 175

Independent house on one level, located a few steps from the characteristic center of Copertino. The house, which covers about 220 sqm, consists of a small outdoor space that precede the entrance, living room with fireplace, bathroom, kitchen and dining room, with access to a tiny backyard. The sleeping area, on the other hand, has 3 spacious bedrooms and a bathroom. The house is completed with a comfortable study, located near the entrance and a garage, from which you can reach the large terrace via a comfortable staircase to be equipped and fully lived. The dwelling, exposed on two sides, is in good condition, immediately habitable and complete with connections to urban services. It is 1.5 km from the castle of Copertino, 5 minutes from the hospital, 20 from the white beaches of Porto Cesareo and 30 minutes from the historic center of Lecce