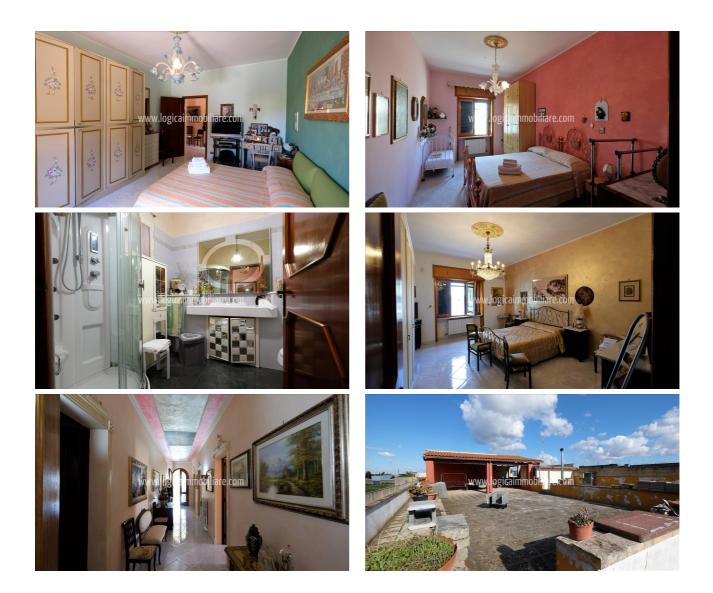

## 180.000 €

Size: 220 sqm Rooms: 8 Bedrooms: 3 Bathrooms: 2 Energy class: G IPE: 175

Independent house on one level, located a few steps from the characteristic center of Copertino. The house, which covers about 220 sqm, consists of a small outdoor space that precede the entrance, living room with fireplace, bathroom, kitchen and dining room, with access to a tiny backyard. The sleeping area, on the other hand, has 3 spacious bedrooms and a bathroom. The house is completed with a comfortable study, located near the entrance and a garage, from which you can reach the large terrace via a comfortable staircase to be equipped and fully lived. The dwelling, exposed on two sides, is in good condition, immediately habitable and complete with connections to urban services. It is 1.5 km from the castle of Copertino, 5 minutes from the hospital, 20 from the white beaches of Porto Cesareo and 30 minutes from the historic center of Lecce