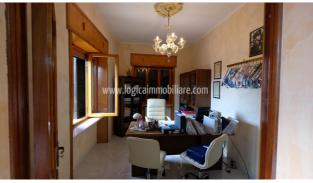

## 180.000 €

Size: 220 sqm Rooms: 8 Bedrooms: 3 Bathrooms: 2 Energy class: G IPE: 175

Independent house on one level, located a few steps from the characteristic center of Copertino. The house, which covers about 220 sqm, consists of a small outdoor space that precede the entrance, living room with fireplace, bathroom, kitchen and dining room, with access to a tiny backyard. The sleeping area, on the other hand, has 3 spacious bedrooms and a bathroom. The house is completed with a comfortable study, located near the entrance and a garage, from which you can reach the large terrace via a comfortable staircase to be equipped and fully lived. The dwelling, exposed on two sides, is in good condition, immediately habitable and complete with connections to urban services. It is 1.5 km from the castle of Copertino, 5 minutes from the hospital, 20 from the white beaches of Porto Cesareo and 30 minutes from the historic center of Lecce