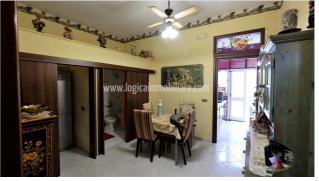

## 180.000 €

Size: 220 sqm Rooms: 8 Bedrooms: 3 Bathrooms: 2 Energy class: G IPE: 175

Independent house on one level, located a few steps from the characteristic center of Copertino. The house, which covers about 220 sqm, consists of a small outdoor space that precede the entrance, living room with fireplace, bathroom, kitchen and dining room, with access to a tiny backyard. The sleeping area, on the other hand, has 3 spacious bedrooms and a bathroom. The house is completed with a comfortable study, located near the entrance and a garage, from which you can reach the large terrace via a comfortable staircase to be equipped and fully lived. The dwelling, exposed on two sides, is in good condition, immediately habitable and complete with connections to urban services. It is 1.5 km from the castle of Copertino, 5 minutes from the hospital, 20 from the white beaches of Porto Cesareo and 30 minutes from the historic center of Lecce