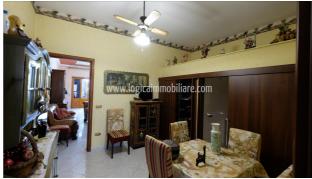

## 180.000 €

Size: 220 sqm Rooms: 8 Bedrooms: 3 Bathrooms: 2 Energy class: G IPE: 175

Independent house on one level, located a few steps from the characteristic center of Copertino. The house, which covers about 220 sqm, consists of a small outdoor space that precede the entrance, living room with fireplace, bathroom, kitchen and dining room, with access to a tiny backyard. The sleeping area, on the other hand, has 3 spacious bedrooms and a bathroom. The house is completed with a comfortable study, located near the entrance and a garage, from which you can reach the large terrace via a comfortable staircase to be equipped and fully lived. The dwelling, exposed on two sides, is in good condition, immediately habitable and complete with connections to urban services. It is 1.5 km from the castle of Copertino, 5 minutes from the hospital, 20 from the white beaches of Porto Cesareo and 30 minutes from the historic center of Lecce