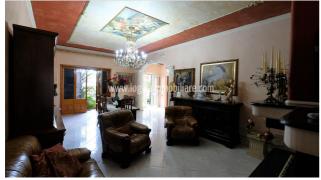

## 180.000 €

Size: 220 sqm Rooms: 8 Bedrooms: 3 Bathrooms: 2 Energy class: G IPE: 175

Independent house on one level, located a few steps from the characteristic center of Copertino. The house, which covers about 220 sqm, consists of a small outdoor space that precede the entrance, living room with fireplace, bathroom, kitchen and dining room, with access to a tiny backyard. The sleeping area, on the other hand, has 3 spacious bedrooms and a bathroom. The house is completed with a comfortable study, located near the entrance and a garage, from which you can reach the large terrace via a comfortable staircase to be equipped and fully lived. The dwelling, exposed on two sides, is in good condition, immediately habitable and complete with connections to urban services. It is 1.5 km from the castle of Copertino, 5 minutes from the hospital, 20 from the white beaches of Porto Cesareo and 30 minutes from the historic center of Lecce