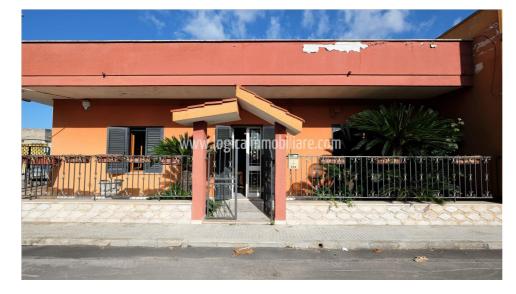

## Detached house for Sale in Copertino (LE) Ref: CI6P

## 180.000 €

Size: 220 sqm Rooms: 8 Bedrooms: 3 Bathrooms: 2 Energy class: G IPE: 175

Independent house on one level, located a few steps from the characteristic center of Copertino. The house, which covers about 220 sqm, consists of a small outdoor space that precede the entrance, living room with fireplace, bathroom, kitchen and dining room, with access to a tiny backyard. The sleeping area, on the other hand, has 3 spacious bedrooms and a bathroom. The house is completed with a comfortable study, located near the entrance and a garage, from which you can reach the large terrace via a comfortable staircase to be equipped and fully lived. The dwelling, exposed on two sides, is in good condition, immediately habitable and complete with connections to urban services. It is 1.5 km from the castle of Copertino, 5 minutes from the hospital, 20 from the white beaches of Porto Cesareo and 30 minutes from the historic center of Lecce