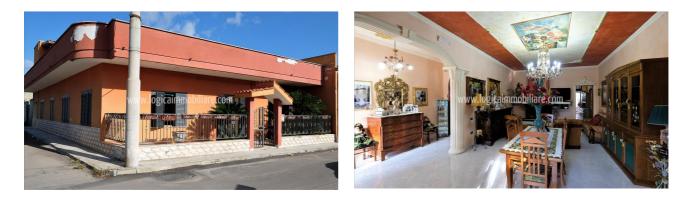

## 180.000 €

Size: 220 sqm Rooms: 8 Bedrooms: 3 Bathrooms: 2 Energy class: G IPE: 175

Independent house on one level, located a few steps from the characteristic center of Copertino. The house, which covers about 220 sqm, consists of a small outdoor space that precede the entrance, living room with fireplace, bathroom, kitchen and dining room, with access to a tiny backyard. The sleeping area, on the other hand, has 3 spacious bedrooms and a bathroom. The house is completed with a comfortable study, located near the entrance and a garage, from which you can reach the large terrace via a comfortable staircase to be equipped and fully lived. The dwelling, exposed on two sides, is in good condition, immediately habitable and complete with connections to urban services. It is 1.5 km from the castle of Copertino, 5 minutes from the hospital, 20 from the white beaches of Porto Cesareo and 30 minutes from the historic center of Lecce