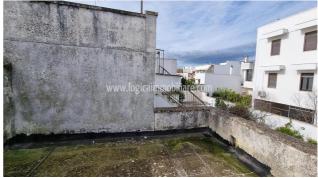

## Detached house for Sale in Campi Salentina (LE)

60.000 €

Ref: CI7P

Size: 75 sqm Rooms: 4,5 Bedrooms: 1 Bathrooms: 1 Energy class: G

**IPE:** 175

Located in Campi Salentina, just 15 km from Lecce, detached house of about 75 sqm, with garden and flat roof of sole ownership. The house needs to be completely restored, and it is entirely arranged over the ground floor. The entrance hall welcomes the oldest part of the house, characterised by the local Salento star vaults and a bedroom. A corridor leads to the more recent part for the house, consisting of a kitchen with a bathroom and a second bedroom, both overlooking a private garden of around 45sqm. Here, a comfortable closet is used as a storage room for garden tools, while an iron staircase leads to the flat roof of sole ownership. The property, particularly suitable for both private use and as an investment for rentals, has excellent potential, thanks to the possibility of using state benefits for restoration. Furthermore, the strategic position of Campi Salentina allows to reach the town of Lecce in a few minutes, only 15km away, and the Adriatic and Ionian seas, both about 20km away. Just 500 meters away you it is possible to reach the historical centre of the village, while in 35 minutes by car there is the Brindisi airport.