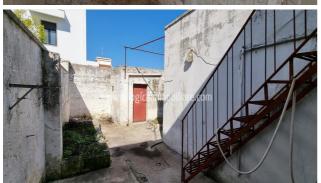

## Detached house for Sale in Campi Salentina (LE)

60.000 €

Ref: CI7P

Size: 75 sqm Rooms: 4,5 Bedrooms: 1 Bathrooms: 1 Energy class: G

**IPE:** 175

Located in Campi Salentina, just 15 km from Lecce, detached house of about 75 sqm, with garden and flat roof of sole ownership. The house needs to be completely restored, and it is entirely arranged over the ground floor. The entrance hall welcomes the oldest part of the house, characterised by the local Salento star vaults and a bedroom. A corridor leads to the more recent part for the house, consisting of a kitchen with a bathroom and a second bedroom, both overlooking a private garden of around 45sqm. Here, a comfortable closet is used as a storage room for garden tools, while an iron staircase leads to the flat roof of sole ownership. The property, particularly suitable for both private use and as an investment for rentals, has excellent potential, thanks to the possibility of using state benefits for restoration. Furthermore, the strategic position of Campi Salentina allows to reach the town of Lecce in a few minutes, only 15km away, and the Adriatic and Ionian seas, both about 20km away. Just 500 meters away you it is possible to reach the historical centre of the village, while in 35 minutes by car there is the Brindisi airport.