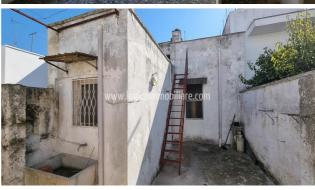

## Detached house for Sale in Campi Salentina (LE)

60.000 €

Ref: CI7P

Size: 75 sqm Rooms: 4,5 Bedrooms: 1 Bathrooms: 1 Energy class: G

**IPE:** 175

Located in Campi Salentina, just 15 km from Lecce, detached house of about 75 sqm, with garden and flat roof of sole ownership. The house needs to be completely restored, and it is entirely arranged over the ground floor. The entrance hall welcomes the oldest part of the house, characterised by the local Salento star vaults and a bedroom. A corridor leads to the more recent part for the house, consisting of a kitchen with a bathroom and a second bedroom, both overlooking a private garden of around 45sqm. Here, a comfortable closet is used as a storage room for garden tools, while an iron staircase leads to the flat roof of sole ownership. The property, particularly suitable for both private use and as an investment for rentals, has excellent potential, thanks to the possibility of using state benefits for restoration. Furthermore, the strategic position of Campi Salentina allows to reach the town of Lecce in a few minutes, only 15km away, and the Adriatic and Ionian seas, both about 20km away. Just 500 meters away you it is possible to reach the historical centre of the village, while in 35 minutes by car there is the Brindisi airport.