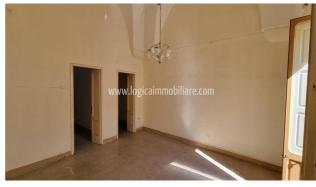

## Detached house for Sale in Campi Salentina (LE)

60.000 €

Ref: CI7P

Size: 75 sqm Rooms: 4,5 Bedrooms: 1 Bathrooms: 1 Energy class: G

**IPE:** 175

Located in Campi Salentina, just 15 km from Lecce, detached house of about 75 sqm, with garden and flat roof of sole ownership. The house needs to be completely restored, and it is entirely arranged over the ground floor. The entrance hall welcomes the oldest part of the house, characterised by the local Salento star vaults and a bedroom. A corridor leads to the more recent part for the house, consisting of a kitchen with a bathroom and a second bedroom, both overlooking a private garden of around 45sqm. Here, a comfortable closet is used as a storage room for garden tools, while an iron staircase leads to the flat roof of sole ownership. The property, particularly suitable for both private use and as an investment for rentals, has excellent potential, thanks to the possibility of using state benefits for restoration. Furthermore, the strategic position of Campi Salentina allows to reach the town of Lecce in a few minutes, only 15km away, and the Adriatic and Ionian seas, both about 20km away. Just 500 meters away you it is possible to reach the historical centre of the village, while in 35 minutes by car there is the Brindisi airport.