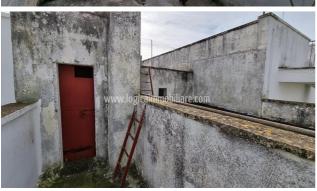

## Detached house for Sale in Campi Salentina (LE)

60.000 €

Ref: CI7P

Size: 75 sqm Rooms: 4,5 Bedrooms: 1 Bathrooms: 1 Energy class: G

**IPE:** 175

Located in Campi Salentina, just 15 km from Lecce, detached house of about 75 sqm, with garden and flat roof of sole ownership. The house needs to be completely restored, and it is entirely arranged over the ground floor. The entrance hall welcomes the oldest part of the house, characterised by the local Salento star vaults and a bedroom. A corridor leads to the more recent part for the house, consisting of a kitchen with a bathroom and a second bedroom, both overlooking a private garden of around 45sqm. Here, a comfortable closet is used as a storage room for garden tools, while an iron staircase leads to the flat roof of sole ownership. The property, particularly suitable for both private use and as an investment for rentals, has excellent potential, thanks to the possibility of using state benefits for restoration. Furthermore, the strategic position of Campi Salentina allows to reach the town of Lecce in a few minutes, only 15km away, and the Adriatic and Ionian seas, both about 20km away. Just 500 meters away you it is possible to reach the historical centre of the village, while in 35 minutes by car there is the Brindisi airport.