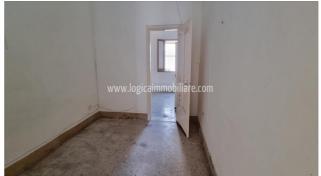

## Detached house for Sale in Campi Salentina (LE)

60.000 €

Ref: CI7P

Size: 75 sqm Rooms: 4,5 Bedrooms: 1 Bathrooms: 1 Energy class: G

**IPE:** 175

Located in Campi Salentina, just 15 km from Lecce, detached house of about 75 sqm, with garden and flat roof of sole ownership. The house needs to be completely restored, and it is entirely arranged over the ground floor. The entrance hall welcomes the oldest part of the house, characterised by the local Salento star vaults and a bedroom. A corridor leads to the more recent part for the house, consisting of a kitchen with a bathroom and a second bedroom, both overlooking a private garden of around 45sqm. Here, a comfortable closet is used as a storage room for garden tools, while an iron staircase leads to the flat roof of sole ownership. The property, particularly suitable for both private use and as an investment for rentals, has excellent potential, thanks to the possibility of using state benefits for restoration. Furthermore, the strategic position of Campi Salentina allows to reach the town of Lecce in a few minutes, only 15km away, and the Adriatic and Ionian seas, both about 20km away. Just 500 meters away you it is possible to reach the historical centre of the village, while in 35 minutes by car there is the Brindisi airport.