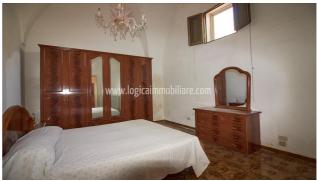

## 80.000 €

Size: 120 sqm Rooms: 5,5 Bedrooms: 1 Bathrooms: 1 Energy class: G IPE: 175

Located in a well-served residential area, semi-detached house of about 120 square metres with private garden and garage of 30 square metres in Monteroni, a little town a few kilometres far from Lecce. The house, that needs some renovation works, consists of a welcoming entrance/living room, a large dining room, kitchen, bedroom, a bathroom, and a closet. The property is enriched by a sunny veranda which gives access to a large rear garden, with an external shower, an ideal place for enjoying outdoor relaxing moments. There are many elements that recall the characteristic Salento house, like the old economic kitchen, which has been maintained as evidence of the daily life of the past, the traditional local star and barrel vaults, that allow the house to maintain an exceptional state of conservation. Perfect as a private residence, but also to be inserted in the tourist rental circuit, this fascinating property hides in its renovation an invaluable potential, researchable in the choice of materials and attention to details. Monteroni, located in a strategic position, is the ideal place to live all year round, a short distance from Lecce, about 3km, and from the sea, only about 15 km from the splendid beaches of Porto Cesareo.