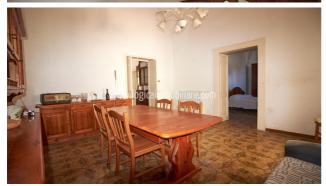

## 80.000 €

Size: 120 sqm Rooms: 5,5 Bedrooms: 1 Bathrooms: 1 Energy class: G IPE: 175

Located in a well-served residential area, semi-detached house of about 120 square metres with private garden and garage of 30 square metres in Monteroni, a little town a few kilometres far from Lecce. The house, that needs some renovation works, consists of a welcoming entrance/living room, a large dining room, kitchen, bedroom, a bathroom, and a closet. The property is enriched by a sunny veranda which gives access to a large rear garden, with an external shower, an ideal place for enjoying outdoor relaxing moments. There are many elements that recall the characteristic Salento house, like the old economic kitchen, which has been maintained as evidence of the daily life of the past, the traditional local star and barrel vaults, that allow the house to maintain an exceptional state of conservation. Perfect as a private residence, but also to be inserted in the tourist rental circuit, this fascinating property hides in its renovation an invaluable potential, researchable in the choice of materials and attention to details. Monteroni, located in a strategic position, is the ideal place to live all year round, a short distance from Lecce, about 3km, and from the sea, only about 15 km from the splendid beaches of Porto Cesareo.