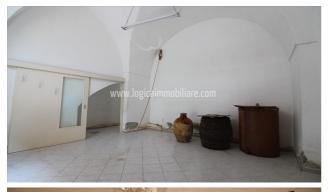

## 80.000 €

Size: 120 sqm Rooms: 5,5 Bedrooms: 1 Bathrooms: 1 Energy class: G IPE: 175

Located in a well-served residential area, semi-detached house of about 120 square metres with private garden and garage of 30 square metres in Monteroni, a little town a few kilometres far from Lecce. The house, that needs some renovation works, consists of a welcoming entrance/living room, a large dining room, kitchen, bedroom, a bathroom, and a closet. The property is enriched by a sunny veranda which gives access to a large rear garden, with an external shower, an ideal place for enjoying outdoor relaxing moments. There are many elements that recall the characteristic Salento house, like the old economic kitchen, which has been maintained as evidence of the daily life of the past, the traditional local star and barrel vaults, that allow the house to maintain an exceptional state of conservation. Perfect as a private residence, but also to be inserted in the tourist rental circuit, this fascinating property hides in its renovation an invaluable potential, researchable in the choice of materials and attention to details. Monteroni, located in a strategic position, is the ideal place to live all year round, a short distance from Lecce, about 3km, and from the sea, only about 15 km from the splendid beaches of Porto Cesareo.