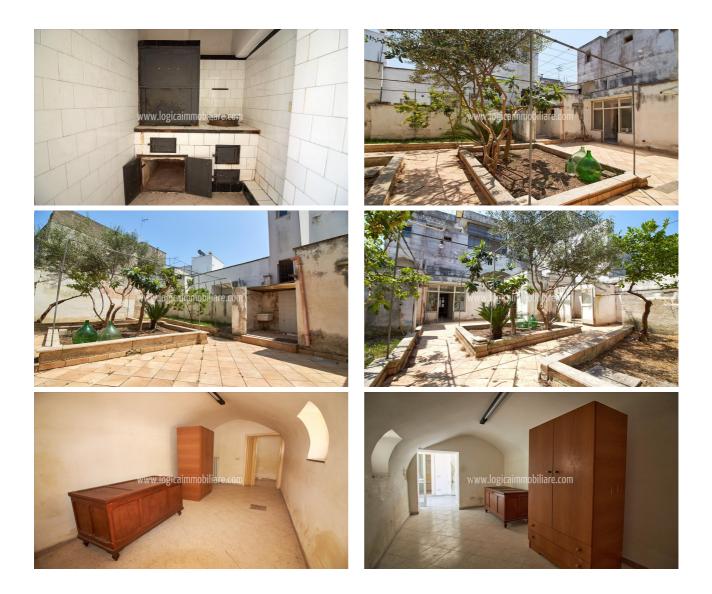

## 80.000 €

Size: 120 sqm Rooms: 5,5 Bedrooms: 1 Bathrooms: 1 Energy class: G IPE: 175

Located in a well-served residential area, semi-detached house of about 120 square metres with private garden and garage of 30 square metres in Monteroni, a little town a few kilometres far from Lecce. The house, that needs some renovation works, consists of a welcoming entrance/living room, a large dining room, kitchen, bedroom, a bathroom, and a closet. The property is enriched by a sunny veranda which gives access to a large rear garden, with an external shower, an ideal place for enjoying outdoor relaxing moments. There are many elements that recall the characteristic Salento house, like the old economic kitchen, which has been maintained as evidence of the daily life of the past, the traditional local star and barrel vaults, that allow the house to maintain an exceptional state of conservation. Perfect as a private residence, but also to be inserted in the tourist rental circuit, this fascinating property hides in its renovation an invaluable potential, researchable in the choice of materials and attention to details. Monteroni, located in a strategic position, is the ideal place to live all year round, a short distance from Lecce, about 3km, and from the sea, only about 15 km from the splendid beaches of Porto Cesareo.