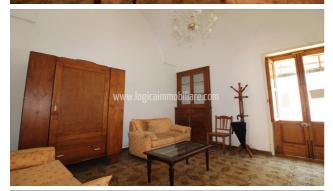

## 80.000 €

Size: 120 sqm Rooms: 5,5 Bedrooms: 1 Bathrooms: 1 Energy class: G IPE: 175

Located in a well-served residential area, semi-detached house of about 120 square metres with private garden and garage of 30 square metres in Monteroni, a little town a few kilometres far from Lecce. The house, that needs some renovation works, consists of a welcoming entrance/living room, a large dining room, kitchen, bedroom, a bathroom, and a closet. The property is enriched by a sunny veranda which gives access to a large rear garden, with an external shower, an ideal place for enjoying outdoor relaxing moments. There are many elements that recall the characteristic Salento house, like the old economic kitchen, which has been maintained as evidence of the daily life of the past, the traditional local star and barrel vaults, that allow the house to maintain an exceptional state of conservation. Perfect as a private residence, but also to be inserted in the tourist rental circuit, this fascinating property hides in its renovation an invaluable potential, researchable in the choice of materials and attention to details. Monteroni, located in a strategic position, is the ideal place to live all year round, a short distance from Lecce, about 3km, and from the sea, only about 15 km from the splendid beaches of Porto Cesareo.