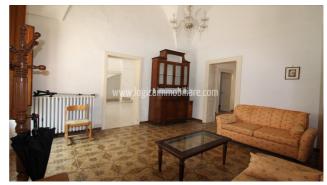

## 80.000 €

Size: 120 sqm Rooms: 5,5 Bedrooms: 1 Bathrooms: 1 Energy class: G IPE: 175

Located in a well-served residential area, semi-detached house of about 120 square metres with private garden and garage of 30 square metres in Monteroni, a little town a few kilometres far from Lecce. The house, that needs some renovation works, consists of a welcoming entrance/living room, a large dining room, kitchen, bedroom, a bathroom, and a closet. The property is enriched by a sunny veranda which gives access to a large rear garden, with an external shower, an ideal place for enjoying outdoor relaxing moments. There are many elements that recall the characteristic Salento house, like the old economic kitchen, which has been maintained as evidence of the daily life of the past, the traditional local star and barrel vaults, that allow the house to maintain an exceptional state of conservation. Perfect as a private residence, but also to be inserted in the tourist rental circuit, this fascinating property hides in its renovation an invaluable potential, researchable in the choice of materials and attention to details. Monteroni, located in a strategic position, is the ideal place to live all year round, a short distance from Lecce, about 3km, and from the sea, only about 15 km from the splendid beaches of Porto Cesareo.