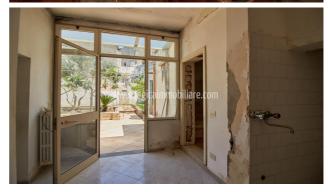

## 80.000 €

Size: 120 sqm Rooms: 5,5 Bedrooms: 1 Bathrooms: 1 Energy class: G IPE: 175

Located in a well-served residential area, semi-detached house of about 120 square metres with private garden and garage of 30 square metres in Monteroni, a little town a few kilometres far from Lecce. The house, that needs some renovation works, consists of a welcoming entrance/living room, a large dining room, kitchen, bedroom, a bathroom, and a closet. The property is enriched by a sunny veranda which gives access to a large rear garden, with an external shower, an ideal place for enjoying outdoor relaxing moments. There are many elements that recall the characteristic Salento house, like the old economic kitchen, which has been maintained as evidence of the daily life of the past, the traditional local star and barrel vaults, that allow the house to maintain an exceptional state of conservation. Perfect as a private residence, but also to be inserted in the tourist rental circuit, this fascinating property hides in its renovation an invaluable potential, researchable in the choice of materials and attention to details. Monteroni, located in a strategic position, is the ideal place to live all year round, a short distance from Lecce, about 3km, and from the sea, only about 15 km from the splendid beaches of Porto Cesareo.