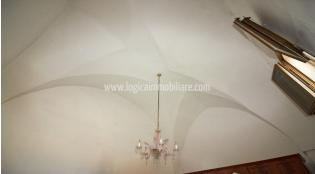

## 80.000 €

Size: 120 sqm Rooms: 5,5 Bedrooms: 1 Bathrooms: 1 Energy class: G IPE: 175

Located in a well-served residential area, semi-detached house of about 120 square metres with private garden and garage of 30 square metres in Monteroni, a little town a few kilometres far from Lecce. The house, that needs some renovation works, consists of a welcoming entrance/living room, a large dining room, kitchen, bedroom, a bathroom, and a closet. The property is enriched by a sunny veranda which gives access to a large rear garden, with an external shower, an ideal place for enjoying outdoor relaxing moments. There are many elements that recall the characteristic Salento house, like the old economic kitchen, which has been maintained as evidence of the daily life of the past, the traditional local star and barrel vaults, that allow the house to maintain an exceptional state of conservation. Perfect as a private residence, but also to be inserted in the tourist rental circuit, this fascinating property hides in its renovation an invaluable potential, researchable in the choice of materials and attention to details. Monteroni, located in a strategic position, is the ideal place to live all year round, a short distance from Lecce, about 3km, and from the sea, only about 15 km from the splendid beaches of Porto Cesareo.