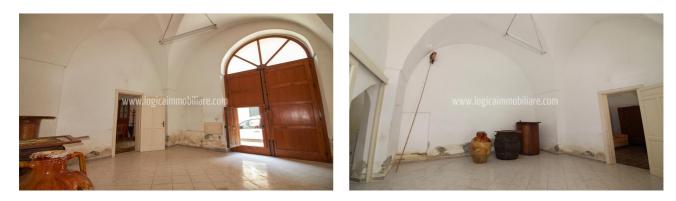

## 80.000 €

Size: 120 sqm Rooms: 5,5 Bedrooms: 1 Bathrooms: 1 Energy class: G IPE: 175

Located in a well-served residential area, semi-detached house of about 120 square metres with private garden and garage of 30 square metres in Monteroni, a little town a few kilometres far from Lecce. The house, that needs some renovation works, consists of a welcoming entrance/living room, a large dining room, kitchen, bedroom, a bathroom, and a closet. The property is enriched by a sunny veranda which gives access to a large rear garden, with an external shower, an ideal place for enjoying outdoor relaxing moments. There are many elements that recall the characteristic Salento house, like the old economic kitchen, which has been maintained as evidence of the daily life of the past, the traditional local star and barrel vaults, that allow the house to maintain an exceptional state of conservation. Perfect as a private residence, but also to be inserted in the tourist rental circuit, this fascinating property hides in its renovation an invaluable potential, researchable in the choice of materials and attention to details. Monteroni, located in a strategic position, is the ideal place to live all year round, a short distance from Lecce, about 3km, and from the sea, only about 15 km from the splendid beaches of Porto Cesareo.