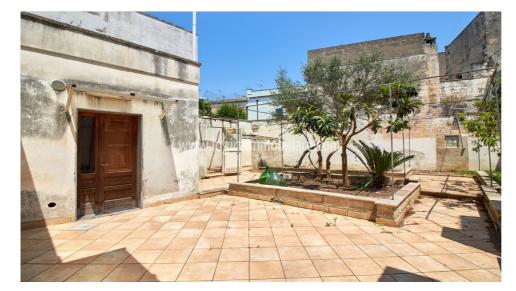

## 80.000 €

Size: 120 sqm Rooms: 5,5 Bedrooms: 1 Bathrooms: 1 Energy class: G IPE: 175

Located in a well-served residential area, semi-detached house of about 120 square metres with private garden and garage of 30 square metres in Monteroni, a little town a few kilometres far from Lecce. The house, that needs some renovation works, consists of a welcoming entrance/living room, a large dining room, kitchen, bedroom, a bathroom, and a closet. The property is enriched by a sunny veranda which gives access to a large rear garden, with an external shower, an ideal place for enjoying outdoor relaxing moments. There are many elements that recall the characteristic Salento house, like the old economic kitchen, which has been maintained as evidence of the daily life of the past, the traditional local star and barrel vaults, that allow the house to maintain an exceptional state of conservation. Perfect as a private residence, but also to be inserted in the tourist rental circuit, this fascinating property hides in its renovation an invaluable potential, researchable in the choice of materials and attention to details. Monteroni, located in a strategic position, is the ideal place to live all year round, a short distance from Lecce, about 3km, and from the sea, only about 15 km from the splendid beaches of Porto Cesareo.