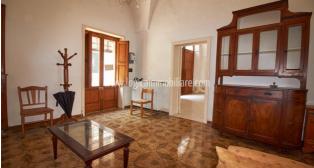

## 80.000 €

Size: 120 sqm Rooms: 5,5 Bedrooms: 1 Bathrooms: 1 Energy class: G IPE: 175

Located in a well-served residential area, semi-detached house of about 120 square metres with private garden and garage of 30 square metres in Monteroni, a little town a few kilometres far from Lecce. The house, that needs some renovation works, consists of a welcoming entrance/living room, a large dining room, kitchen, bedroom, a bathroom, and a closet. The property is enriched by a sunny veranda which gives access to a large rear garden, with an external shower, an ideal place for enjoying outdoor relaxing moments. There are many elements that recall the characteristic Salento house, like the old economic kitchen, which has been maintained as evidence of the daily life of the past, the traditional local star and barrel vaults, that allow the house to maintain an exceptional state of conservation. Perfect as a private residence, but also to be inserted in the tourist rental circuit, this fascinating property hides in its renovation an invaluable potential, researchable in the choice of materials and attention to details. Monteroni, located in a strategic position, is the ideal place to live all year round, a short distance from Lecce, about 3km, and from the sea, only about 15 km from the splendid beaches of Porto Cesareo.