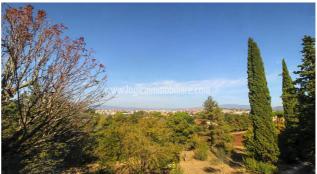

## 1.250.000 €

Size: 950 sqm Field: 1 ha Rooms: 28 Bedrooms: 7 Bathrooms: 7 Energy class: G IPE: 175

In a private and panoramic location, in close proximity to the city of Arezzo and its utilities but still not in a countryside landscape, a beautiful real estate composed by two independent but adjoining buildings and a third portion, for a total surface of about 950 sgm. The main residence is dated back to the '800, it is a typical Leopoldina villa on three levels for a total surface of 480 sqm and it is currently divided into three apartments, with the main entrance hall common for all of them. The ground floor is composed by a studio apartment with kitchenette and a bathroom, and a second apartment composed by kitchen area, living room, two bedrooms and two bathrooms. The third apartment is located at the first floor and part of it, about 120 sqm, is located on the rear side of the building. Next to the Leopoldina there is another building, built in the 60's, consisting of a single unit composed by wide entrance halls, three living areas, kitchen area, two bedrooms, two bathrooms, two large terraces and an attic area, for a total surface of about 350 sqm. The property is completed by an amazing access road crossing the garden that surrounds the buildings, bordering with a piece of land of about 1-hectare large, exclusive property of this real estate. A real estate with great potential considering its location, the panoramic view, proximity to all the required utilities and the wide surface that allows to take into consideration many uses, it could be a main residence, but it also has high potential as accommodation facility. Siena is about 70 km away, Florence 80 km, Perugia 95 km, Rome Fiumicino airport 245 km.