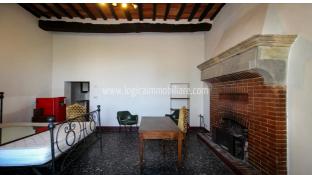

## 1.250.000 €

Size: 950 sqm Field: 1 ha Rooms: 28 Bedrooms: 7 Bathrooms: 7 Energy class: G IPE: 175

In a private and panoramic location, in close proximity to the city of Arezzo and its utilities but still not in a countryside landscape, a beautiful real estate composed by two independent but adjoining buildings and a third portion, for a total surface of about 950 sgm. The main residence is dated back to the '800, it is a typical Leopoldina villa on three levels for a total surface of 480 sqm and it is currently divided into three apartments, with the main entrance hall common for all of them. The ground floor is composed by a studio apartment with kitchenette and a bathroom, and a second apartment composed by kitchen area, living room, two bedrooms and two bathrooms. The third apartment is located at the first floor and part of it, about 120 sqm, is located on the rear side of the building. Next to the Leopoldina there is another building, built in the 60's, consisting of a single unit composed by wide entrance halls, three living areas, kitchen area, two bedrooms, two bathrooms, two large terraces and an attic area, for a total surface of about 350 sqm. The property is completed by an amazing access road crossing the garden that surrounds the buildings, bordering with a piece of land of about 1-hectare large, exclusive property of this real estate. A real estate with great potential considering its location, the panoramic view, proximity to all the required utilities and the wide surface that allows to take into consideration many uses, it could be a main residence, but it also has high potential as accommodation facility. Siena is about 70 km away, Florence 80 km, Perugia 95 km, Rome Fiumicino airport 245 km.