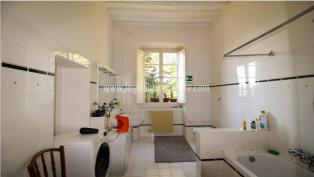

## 1.250.000 €

Size: 950 sqm Field: 1 ha Rooms: 28 Bedrooms: 7 Bathrooms: 7 Energy class: G IPE: 175

In a private and panoramic location, in close proximity to the city of Arezzo and its utilities but still not in a countryside landscape, a beautiful real estate composed by two independent but adjoining buildings and a third portion, for a total surface of about 950 sgm. The main residence is dated back to the '800, it is a typical Leopoldina villa on three levels for a total surface of 480 sqm and it is currently divided into three apartments, with the main entrance hall common for all of them. The ground floor is composed by a studio apartment with kitchenette and a bathroom, and a second apartment composed by kitchen area, living room, two bedrooms and two bathrooms. The third apartment is located at the first floor and part of it, about 120 sqm, is located on the rear side of the building. Next to the Leopoldina there is another building, built in the 60's, consisting of a single unit composed by wide entrance halls, three living areas, kitchen area, two bedrooms, two bathrooms, two large terraces and an attic area, for a total surface of about 350 sqm. The property is completed by an amazing access road crossing the garden that surrounds the buildings, bordering with a piece of land of about 1-hectare large, exclusive property of this real estate. A real estate with great potential considering its location, the panoramic view, proximity to all the required utilities and the wide surface that allows to take into consideration many uses, it could be a main residence, but it also has high potential as accommodation facility. Siena is about 70 km away, Florence 80 km, Perugia 95 km, Rome Fiumicino airport 245 km.