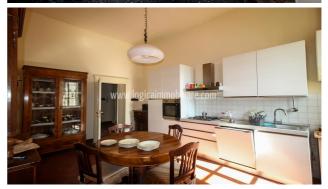

## 1.250.000 €

Size: 950 sqm Field: 1 ha Rooms: 28 Bedrooms: 7 Bathrooms: 7 Energy class: G IPE: 175

In a private and panoramic location, in close proximity to the city of Arezzo and its utilities but still not in a countryside landscape, a beautiful real estate composed by two independent but adjoining buildings and a third portion, for a total surface of about 950 sgm. The main residence is dated back to the '800, it is a typical Leopoldina villa on three levels for a total surface of 480 sqm and it is currently divided into three apartments, with the main entrance hall common for all of them. The ground floor is composed by a studio apartment with kitchenette and a bathroom, and a second apartment composed by kitchen area, living room, two bedrooms and two bathrooms. The third apartment is located at the first floor and part of it, about 120 sqm, is located on the rear side of the building. Next to the Leopoldina there is another building, built in the 60's, consisting of a single unit composed by wide entrance halls, three living areas, kitchen area, two bedrooms, two bathrooms, two large terraces and an attic area, for a total surface of about 350 sqm. The property is completed by an amazing access road crossing the garden that surrounds the buildings, bordering with a piece of land of about 1-hectare large, exclusive property of this real estate. A real estate with great potential considering its location, the panoramic view, proximity to all the required utilities and the wide surface that allows to take into consideration many uses, it could be a main residence, but it also has high potential as accommodation facility. Siena is about 70 km away, Florence 80 km, Perugia 95 km, Rome Fiumicino airport 245 km.