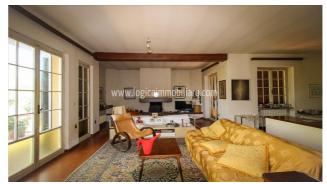

## 1.250.000 €

Size: 950 sqm Field: 1 ha Rooms: 28 Bedrooms: 7 Bathrooms: 7 Energy class: G IPE: 175

In a private and panoramic location, in close proximity to the city of Arezzo and its utilities but still not in a countryside landscape, a beautiful real estate composed by two independent but adjoining buildings and a third portion, for a total surface of about 950 sgm. The main residence is dated back to the '800, it is a typical Leopoldina villa on three levels for a total surface of 480 sqm and it is currently divided into three apartments, with the main entrance hall common for all of them. The ground floor is composed by a studio apartment with kitchenette and a bathroom, and a second apartment composed by kitchen area, living room, two bedrooms and two bathrooms. The third apartment is located at the first floor and part of it, about 120 sqm, is located on the rear side of the building. Next to the Leopoldina there is another building, built in the 60's, consisting of a single unit composed by wide entrance halls, three living areas, kitchen area, two bedrooms, two bathrooms, two large terraces and an attic area, for a total surface of about 350 sqm. The property is completed by an amazing access road crossing the garden that surrounds the buildings, bordering with a piece of land of about 1-hectare large, exclusive property of this real estate. A real estate with great potential considering its location, the panoramic view, proximity to all the required utilities and the wide surface that allows to take into consideration many uses, it could be a main residence, but it also has high potential as accommodation facility. Siena is about 70 km away, Florence 80 km, Perugia 95 km, Rome Fiumicino airport 245 km.