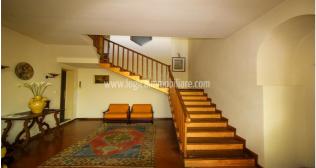

## 1.250.000 €

Size: 950 sqm Field: 1 ha Rooms: 28 Bedrooms: 7 Bathrooms: 7 Energy class: G IPE: 175

In a private and panoramic location, in close proximity to the city of Arezzo and its utilities but still not in a countryside landscape, a beautiful real estate composed by two independent but adjoining buildings and a third portion, for a total surface of about 950 sgm. The main residence is dated back to the '800, it is a typical Leopoldina villa on three levels for a total surface of 480 sqm and it is currently divided into three apartments, with the main entrance hall common for all of them. The ground floor is composed by a studio apartment with kitchenette and a bathroom, and a second apartment composed by kitchen area, living room, two bedrooms and two bathrooms. The third apartment is located at the first floor and part of it, about 120 sqm, is located on the rear side of the building. Next to the Leopoldina there is another building, built in the 60's, consisting of a single unit composed by wide entrance halls, three living areas, kitchen area, two bedrooms, two bathrooms, two large terraces and an attic area, for a total surface of about 350 sqm. The property is completed by an amazing access road crossing the garden that surrounds the buildings, bordering with a piece of land of about 1-hectare large, exclusive property of this real estate. A real estate with great potential considering its location, the panoramic view, proximity to all the required utilities and the wide surface that allows to take into consideration many uses, it could be a main residence, but it also has high potential as accommodation facility. Siena is about 70 km away, Florence 80 km, Perugia 95 km, Rome Fiumicino airport 245 km.