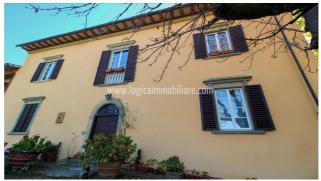

## 1.250.000 €

Size: 950 sqm Field: 1 ha Rooms: 28 Bedrooms: 7 Bathrooms: 7 Energy class: G IPE: 175

In a private and panoramic location, in close proximity to the city of Arezzo and its utilities but still not in a countryside landscape, a beautiful real estate composed by two independent but adjoining buildings and a third portion, for a total surface of about 950 sgm. The main residence is dated back to the '800, it is a typical Leopoldina villa on three levels for a total surface of 480 sqm and it is currently divided into three apartments, with the main entrance hall common for all of them. The ground floor is composed by a studio apartment with kitchenette and a bathroom, and a second apartment composed by kitchen area, living room, two bedrooms and two bathrooms. The third apartment is located at the first floor and part of it, about 120 sqm, is located on the rear side of the building. Next to the Leopoldina there is another building, built in the 60's, consisting of a single unit composed by wide entrance halls, three living areas, kitchen area, two bedrooms, two bathrooms, two large terraces and an attic area, for a total surface of about 350 sqm. The property is completed by an amazing access road crossing the garden that surrounds the buildings, bordering with a piece of land of about 1-hectare large, exclusive property of this real estate. A real estate with great potential considering its location, the panoramic view, proximity to all the required utilities and the wide surface that allows to take into consideration many uses, it could be a main residence, but it also has high potential as accommodation facility. Siena is about 70 km away, Florence 80 km, Perugia 95 km, Rome Fiumicino airport 245 km.