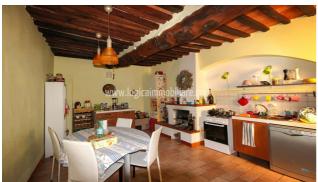

## 1.250.000 €

Size: 950 sqm Field: 1 ha Rooms: 28 Bedrooms: 7 Bathrooms: 7 Energy class: G IPE: 175

In a private and panoramic location, in close proximity to the city of Arezzo and its utilities but still not in a countryside landscape, a beautiful real estate composed by two independent but adjoining buildings and a third portion, for a total surface of about 950 sgm. The main residence is dated back to the '800, it is a typical Leopoldina villa on three levels for a total surface of 480 sqm and it is currently divided into three apartments, with the main entrance hall common for all of them. The ground floor is composed by a studio apartment with kitchenette and a bathroom, and a second apartment composed by kitchen area, living room, two bedrooms and two bathrooms. The third apartment is located at the first floor and part of it, about 120 sqm, is located on the rear side of the building. Next to the Leopoldina there is another building, built in the 60's, consisting of a single unit composed by wide entrance halls, three living areas, kitchen area, two bedrooms, two bathrooms, two large terraces and an attic area, for a total surface of about 350 sqm. The property is completed by an amazing access road crossing the garden that surrounds the buildings, bordering with a piece of land of about 1-hectare large, exclusive property of this real estate. A real estate with great potential considering its location, the panoramic view, proximity to all the required utilities and the wide surface that allows to take into consideration many uses, it could be a main residence, but it also has high potential as accommodation facility. Siena is about 70 km away, Florence 80 km, Perugia 95 km, Rome Fiumicino airport 245 km.