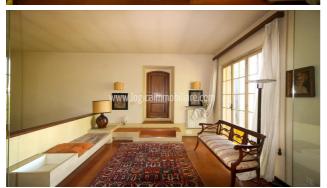

## 1.250.000 €

Size: 950 sqm Field: 1 ha Rooms: 28 Bedrooms: 7 Bathrooms: 7 Energy class: G IPE: 175

In a private and panoramic location, in close proximity to the city of Arezzo and its utilities but still not in a countryside landscape, a beautiful real estate composed by two independent but adjoining buildings and a third portion, for a total surface of about 950 sgm. The main residence is dated back to the '800, it is a typical Leopoldina villa on three levels for a total surface of 480 sqm and it is currently divided into three apartments, with the main entrance hall common for all of them. The ground floor is composed by a studio apartment with kitchenette and a bathroom, and a second apartment composed by kitchen area, living room, two bedrooms and two bathrooms. The third apartment is located at the first floor and part of it, about 120 sqm, is located on the rear side of the building. Next to the Leopoldina there is another building, built in the 60's, consisting of a single unit composed by wide entrance halls, three living areas, kitchen area, two bedrooms, two bathrooms, two large terraces and an attic area, for a total surface of about 350 sqm. The property is completed by an amazing access road crossing the garden that surrounds the buildings, bordering with a piece of land of about 1-hectare large, exclusive property of this real estate. A real estate with great potential considering its location, the panoramic view, proximity to all the required utilities and the wide surface that allows to take into consideration many uses, it could be a main residence, but it also has high potential as accommodation facility. Siena is about 70 km away, Florence 80 km, Perugia 95 km, Rome Fiumicino airport 245 km.