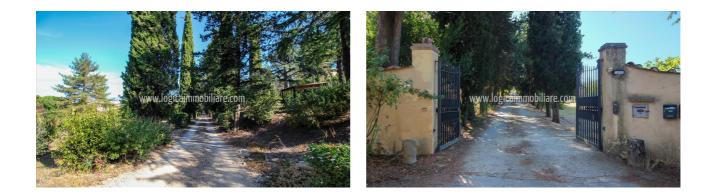

## 1.250.000 €

Size: 950 sqm Field: 1 ha Rooms: 28 Bedrooms: 7 Bathrooms: 7 Energy class: G IPE: 175

In a private and panoramic location, in close proximity to the city of Arezzo and its utilities but still not in a countryside landscape, a beautiful real estate composed by two independent but adjoining buildings and a third portion, for a total surface of about 950 sgm. The main residence is dated back to the '800, it is a typical Leopoldina villa on three levels for a total surface of 480 sqm and it is currently divided into three apartments, with the main entrance hall common for all of them. The ground floor is composed by a studio apartment with kitchenette and a bathroom, and a second apartment composed by kitchen area, living room, two bedrooms and two bathrooms. The third apartment is located at the first floor and part of it, about 120 sqm, is located on the rear side of the building. Next to the Leopoldina there is another building, built in the 60's, consisting of a single unit composed by wide entrance halls, three living areas, kitchen area, two bedrooms, two bathrooms, two large terraces and an attic area, for a total surface of about 350 sqm. The property is completed by an amazing access road crossing the garden that surrounds the buildings, bordering with a piece of land of about 1-hectare large, exclusive property of this real estate. A real estate with great potential considering its location, the panoramic view, proximity to all the required utilities and the wide surface that allows to take into consideration many uses, it could be a main residence, but it also has high potential as accommodation facility. Siena is about 70 km away, Florence 80 km, Perugia 95 km, Rome Fiumicino airport 245 km.