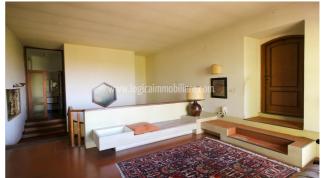

## 1.250.000 €

Size: 950 sqm Field: 1 ha Rooms: 28 Bedrooms: 7 Bathrooms: 7 Energy class: G IPE: 175

In a private and panoramic location, in close proximity to the city of Arezzo and its utilities but still not in a countryside landscape, a beautiful real estate composed by two independent but adjoining buildings and a third portion, for a total surface of about 950 sgm. The main residence is dated back to the '800, it is a typical Leopoldina villa on three levels for a total surface of 480 sqm and it is currently divided into three apartments, with the main entrance hall common for all of them. The ground floor is composed by a studio apartment with kitchenette and a bathroom, and a second apartment composed by kitchen area, living room, two bedrooms and two bathrooms. The third apartment is located at the first floor and part of it, about 120 sqm, is located on the rear side of the building. Next to the Leopoldina there is another building, built in the 60's, consisting of a single unit composed by wide entrance halls, three living areas, kitchen area, two bedrooms, two bathrooms, two large terraces and an attic area, for a total surface of about 350 sqm. The property is completed by an amazing access road crossing the garden that surrounds the buildings, bordering with a piece of land of about 1-hectare large, exclusive property of this real estate. A real estate with great potential considering its location, the panoramic view, proximity to all the required utilities and the wide surface that allows to take into consideration many uses, it could be a main residence, but it also has high potential as accommodation facility. Siena is about 70 km away, Florence 80 km, Perugia 95 km, Rome Fiumicino airport 245 km.