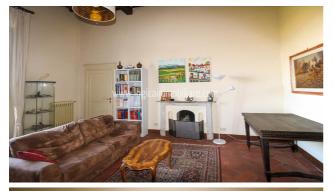

## 1.250.000 €

Size: 950 sqm Field: 1 ha Rooms: 28 Bedrooms: 7 Bathrooms: 7 Energy class: G IPE: 175

In a private and panoramic location, in close proximity to the city of Arezzo and its utilities but still not in a countryside landscape, a beautiful real estate composed by two independent but adjoining buildings and a third portion, for a total surface of about 950 sgm. The main residence is dated back to the '800, it is a typical Leopoldina villa on three levels for a total surface of 480 sqm and it is currently divided into three apartments, with the main entrance hall common for all of them. The ground floor is composed by a studio apartment with kitchenette and a bathroom, and a second apartment composed by kitchen area, living room, two bedrooms and two bathrooms. The third apartment is located at the first floor and part of it, about 120 sqm, is located on the rear side of the building. Next to the Leopoldina there is another building, built in the 60's, consisting of a single unit composed by wide entrance halls, three living areas, kitchen area, two bedrooms, two bathrooms, two large terraces and an attic area, for a total surface of about 350 sqm. The property is completed by an amazing access road crossing the garden that surrounds the buildings, bordering with a piece of land of about 1-hectare large, exclusive property of this real estate. A real estate with great potential considering its location, the panoramic view, proximity to all the required utilities and the wide surface that allows to take into consideration many uses, it could be a main residence, but it also has high potential as accommodation facility. Siena is about 70 km away, Florence 80 km, Perugia 95 km, Rome Fiumicino airport 245 km.