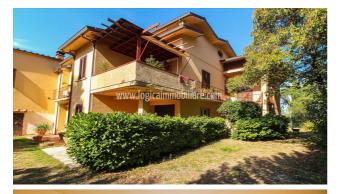

## Villas for Sale in Arezzo (AR) Ref: VL337T

## 1.250.000 €

Size: 950 sqm Field: 1 ha Rooms: 28 Bedrooms: 7 Bathrooms: 7 Energy class: G IPE: 175

In a private and panoramic location, in close proximity to the city of Arezzo and its utilities but still not in a countryside landscape, a beautiful real estate composed by two independent but adjoining buildings and a third portion, for a total surface of about 950 sgm. The main residence is dated back to the '800, it is a typical Leopoldina villa on three levels for a total surface of 480 sqm and it is currently divided into three apartments, with the main entrance hall common for all of them. The ground floor is composed by a studio apartment with kitchenette and a bathroom, and a second apartment composed by kitchen area, living room, two bedrooms and two bathrooms. The third apartment is located at the first floor and part of it, about 120 sqm, is located on the rear side of the building. Next to the Leopoldina there is another building, built in the 60's, consisting of a single unit composed by wide entrance halls, three living areas, kitchen area, two bedrooms, two bathrooms, two large terraces and an attic area, for a total surface of about 350 sqm. The property is completed by an amazing access road crossing the garden that surrounds the buildings, bordering with a piece of land of about 1-hectare large, exclusive property of this real estate. A real estate with great potential considering its location, the panoramic view, proximity to all the required utilities and the wide surface that allows to take into consideration many uses, it could be a main residence, but it also has high potential as accommodation facility. Siena is about 70 km away, Florence 80 km, Perugia 95 km, Rome Fiumicino airport 245 km.