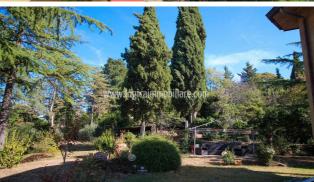

## 1.250.000 €

Size: 950 sqm Field: 1 ha Rooms: 28 Bedrooms: 7 Bathrooms: 7 Energy class: G IPE: 175

In a private and panoramic location, in close proximity to the city of Arezzo and its utilities but still not in a countryside landscape, a beautiful real estate composed by two independent but adjoining buildings and a third portion, for a total surface of about 950 sgm. The main residence is dated back to the '800, it is a typical Leopoldina villa on three levels for a total surface of 480 sqm and it is currently divided into three apartments, with the main entrance hall common for all of them. The ground floor is composed by a studio apartment with kitchenette and a bathroom, and a second apartment composed by kitchen area, living room, two bedrooms and two bathrooms. The third apartment is located at the first floor and part of it, about 120 sqm, is located on the rear side of the building. Next to the Leopoldina there is another building, built in the 60's, consisting of a single unit composed by wide entrance halls, three living areas, kitchen area, two bedrooms, two bathrooms, two large terraces and an attic area, for a total surface of about 350 sqm. The property is completed by an amazing access road crossing the garden that surrounds the buildings, bordering with a piece of land of about 1-hectare large, exclusive property of this real estate. A real estate with great potential considering its location, the panoramic view, proximity to all the required utilities and the wide surface that allows to take into consideration many uses, it could be a main residence, but it also has high potential as accommodation facility. Siena is about 70 km away, Florence 80 km, Perugia 95 km, Rome Fiumicino airport 245 km.