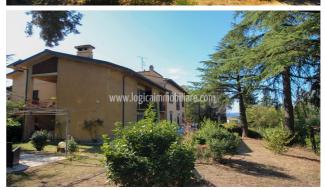

## 1.250.000 €

Size: 950 sqm Field: 1 ha Rooms: 28 Bedrooms: 7 Bathrooms: 7 Energy class: G IPE: 175

In a private and panoramic location, in close proximity to the city of Arezzo and its utilities but still not in a countryside landscape, a beautiful real estate composed by two independent but adjoining buildings and a third portion, for a total surface of about 950 sgm. The main residence is dated back to the '800, it is a typical Leopoldina villa on three levels for a total surface of 480 sqm and it is currently divided into three apartments, with the main entrance hall common for all of them. The ground floor is composed by a studio apartment with kitchenette and a bathroom, and a second apartment composed by kitchen area, living room, two bedrooms and two bathrooms. The third apartment is located at the first floor and part of it, about 120 sqm, is located on the rear side of the building. Next to the Leopoldina there is another building, built in the 60's, consisting of a single unit composed by wide entrance halls, three living areas, kitchen area, two bedrooms, two bathrooms, two large terraces and an attic area, for a total surface of about 350 sqm. The property is completed by an amazing access road crossing the garden that surrounds the buildings, bordering with a piece of land of about 1-hectare large, exclusive property of this real estate. A real estate with great potential considering its location, the panoramic view, proximity to all the required utilities and the wide surface that allows to take into consideration many uses, it could be a main residence, but it also has high potential as accommodation facility. Siena is about 70 km away, Florence 80 km, Perugia 95 km, Rome Fiumicino airport 245 km.