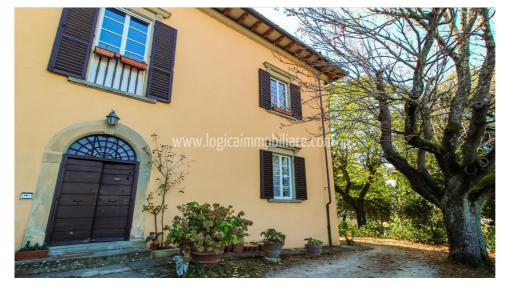

## Villas for Sale in Arezzo (AR) Ref: VL337T

## 1.250.000 €

Size: 950 sqm Field: 1 ha Rooms: 28 Bedrooms: 7 Bathrooms: 7 Energy class: G IPE: 175

In a private and panoramic location, in close proximity to the city of Arezzo and its utilities but still not in a countryside landscape, a beautiful real estate composed by two independent but adjoining buildings and a third portion, for a total surface of about 950 sgm. The main residence is dated back to the '800, it is a typical Leopoldina villa on three levels for a total surface of 480 sqm and it is currently divided into three apartments, with the main entrance hall common for all of them. The ground floor is composed by a studio apartment with kitchenette and a bathroom, and a second apartment composed by kitchen area, living room, two bedrooms and two bathrooms. The third apartment is located at the first floor and part of it, about 120 sqm, is located on the rear side of the building. Next to the Leopoldina there is another building, built in the 60's, consisting of a single unit composed by wide entrance halls, three living areas, kitchen area, two bedrooms, two bathrooms, two large terraces and an attic area, for a total surface of about 350 sqm. The property is completed by an amazing access road crossing the garden that surrounds the buildings, bordering with a piece of land of about 1-hectare large, exclusive property of this real estate. A real estate with great potential considering its location, the panoramic view, proximity to all the required utilities and the wide surface that allows to take into consideration many uses, it could be a main residence, but it also has high potential as accommodation facility. Siena is about 70 km away, Florence 80 km, Perugia 95 km, Rome Fiumicino airport 245 km.